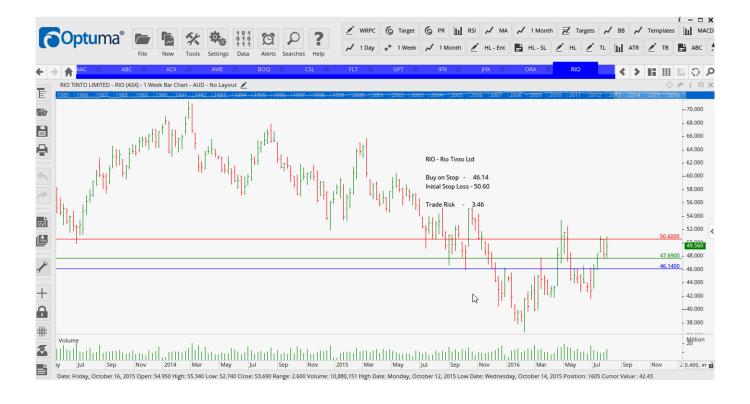

#### **Retained**

| Adelaide Brighton | ABC | Sell | 5.515 | 5.905 | 0.39              |
|-------------------|-----|------|-------|-------|-------------------|
| AWE Group Limited | AWE | Buy  | 0.97  | 0.79  | 0.18              |
| Flight Centre     | FLT | Buy  | 33.44 | 29.38 | 4.06              |
| GPT Group         | GPT | Sell | 5.42  | 5.72  | 0.30              |
| Infigen Group     | IFN | Sell | 1.095 | 1.20  | 0.105             |
| Rio Tinto         | RIO | Sell | 46.14 | 50.60 | <mark>3.46</mark> |
| Scentre Group     | SCG | Sell | 5.02  | 5.28  | 0.26              |
| Shopping Centres  | SCP | Sell | 2.33  | 2.44  | 0.11              |
| Vicinity Centres  | VCX | Sell | 3.36  | 3.55  | 0.19              |
| WorleyParsons     | WOR | Buy  | 8.39  | 6.53  | 1.86              |
|                   |     |      |       |       |                   |

#### **CHARTS:**