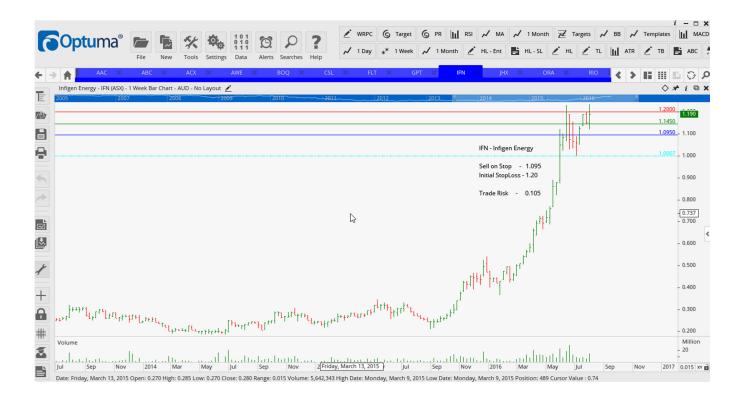

#### **Retained**

| Adelaide Brighton | ABC | Sell | 5.515 | 5.905 | 0.39              |
|-------------------|-----|------|-------|-------|-------------------|
| AWE Group Limited | AWE | Buy  | 0.97  | 0.79  | 0.18              |
| Flight Centre     | FLT | Buy  | 33.44 | 29.38 | 4.06              |
| GPT Group         | GPT | Sell | 5.42  | 5.72  | 0.30              |
| Infigen Group     | IFN | Sell | 1.095 | 1.20  | 0.105             |
| Rio Tinto         | RIO | Sell | 46.14 | 50.60 | <mark>3.46</mark> |
| Scentre Group     | SCG | Sell | 5.02  | 5.28  | 0.26              |
| Shopping Centres  | SCP | Sell | 2.33  | 2.44  | 0.11              |
| Vicinity Centres  | VCX | Sell | 3.36  | 3.55  | 0.19              |
| WorleyParsons     | WOR | Buy  | 8.39  | 6.53  | 1.86              |
|                   |     |      |       |       |                   |

#### **CHARTS:**