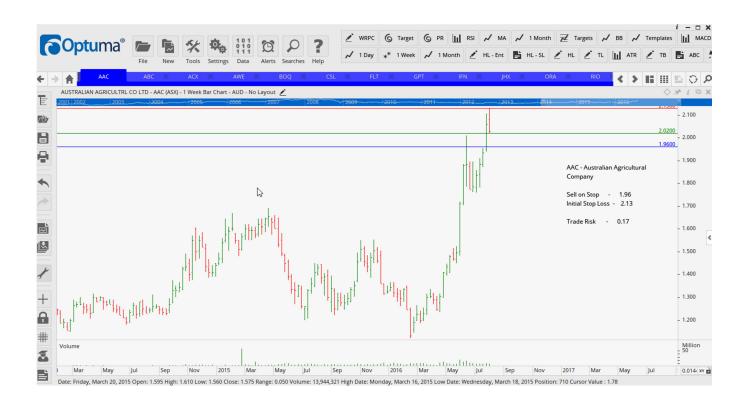

### **NEW ORDERS:**

| Australian Agricultural | AAC | Sell | 1.96   | 2.13   | 0.17 |
|-------------------------|-----|------|--------|--------|------|
| Acronix                 | ACX | Sell | 7.67   | 8.50   | 0.80 |
| Bank Of Queensland      | BOQ | Buy  | 10.98  | 10.20  | 0.78 |
| CSL Limited             | CSL | Sell | 115.32 | 121.25 | 5.93 |
| James Hardie Ind        | JHX | Sell | 20.79  | 22.60  | 1.81 |
| Orora Limited           | ORA | Sell | 2.77   | 2.95   | 0.18 |
| Select Harvests         | SHV | Buy  | 8.27   | 7.15   | 1.12 |
| Trade Me Group          | TME | Sell | 4.70   | 5.06   | 0.36 |

#### **CHARTS:**