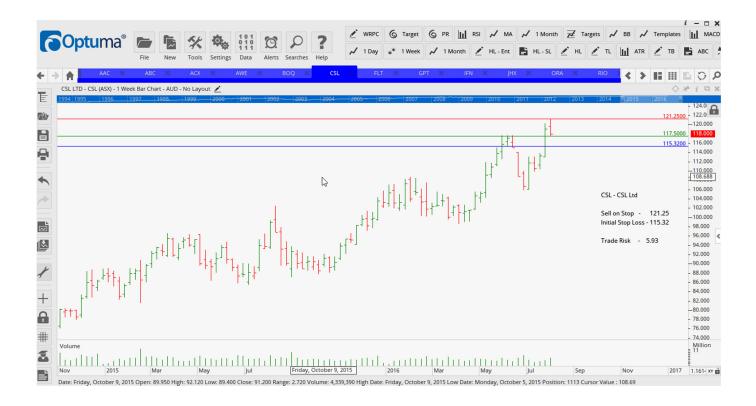

### **NEW ORDERS:**

| Australian Agricultural | AAC | Sell | 1.96   | 2.13   | 0.17 |
|-------------------------|-----|------|--------|--------|------|
| Acronix                 | ACX | Sell | 7.67   | 8.50   | 0.80 |
| Bank Of Queensland      | BOQ | Buy  | 10.98  | 10.20  | 0.78 |
| CSL Limited             | CSL | Sell | 115.32 | 121.25 | 5.93 |
| James Hardie Ind        | JHX | Sell | 20.79  | 22.60  | 1.81 |
| Orora Limited           | ORA | Sell | 2.77   | 2.95   | 0.18 |
| Select Harvests         | SHV | Buy  | 8.27   | 7.15   | 1.12 |
| Trade Me Group          | TME | Sell | 4.70   | 5.06   | 0.36 |