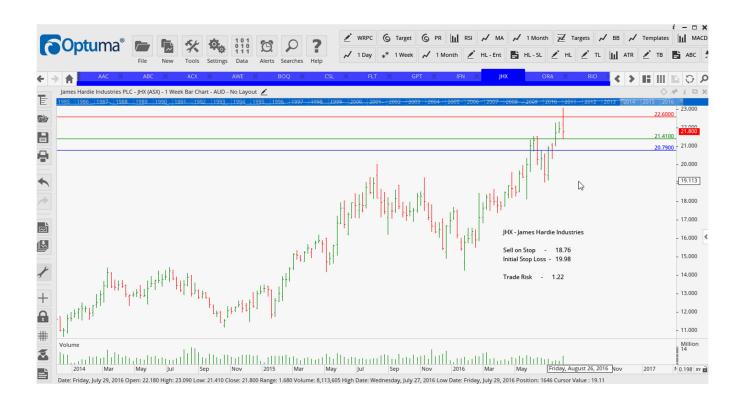

### **NEW ORDERS:**

| Australian Agricultural | AAC | Sell | 1.96   | 2.13   | 0.17 |
|-------------------------|-----|------|--------|--------|------|
| Acronix                 | ACX | Sell | 7.67   | 8.50   | 0.80 |
| Bank Of Queensland      | BOQ | Buy  | 10.98  | 10.20  | 0.78 |
| CSL Limited             | CSL | Sell | 115.32 | 121.25 | 5.93 |
| James Hardie Ind        | JHX | Sell | 20.79  | 22.60  | 1.81 |
| Orora Limited           | ORA | Sell | 2.77   | 2.95   | 0.18 |
| Select Harvests         | SHV | Buy  | 8.27   | 7.15   | 1.12 |
| Trade Me Group          | TME | Sell | 4.70   | 5.06   | 0.36 |

#### **CHARTS:**