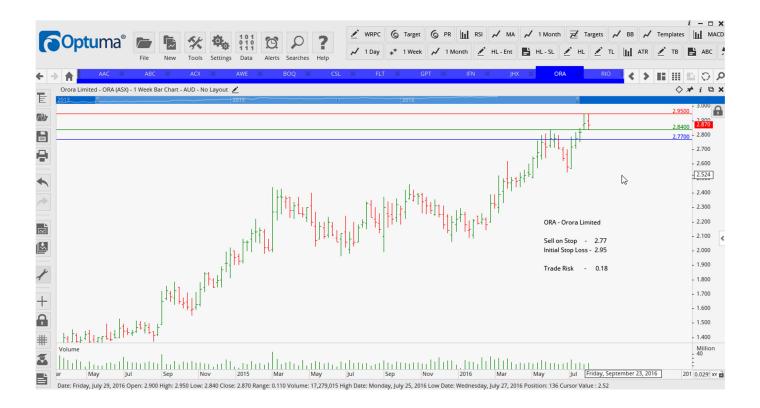

### **NEW ORDERS:**

| Australian Agricultural | AAC | Sell | 1.96   | 2.13   | 0.17 |
|-------------------------|-----|------|--------|--------|------|
| Acronix                 | ACX | Sell | 7.67   | 8.50   | 0.80 |
| Bank Of Queensland      | BOQ | Buy  | 10.98  | 10.20  | 0.78 |
| CSL Limited             | CSL | Sell | 115.32 | 121.25 | 5.93 |
| James Hardie Ind        | JHX | Sell | 20.79  | 22.60  | 1.81 |
| Orora Limited           | ORA | Sell | 2.77   | 2.95   | 0.18 |
| Select Harvests         | SHV | Buy  | 8.27   | 7.15   | 1.12 |
| Trade Me Group          | TME | Sell | 4.70   | 5.06   | 0.36 |

#### **CHARTS:**