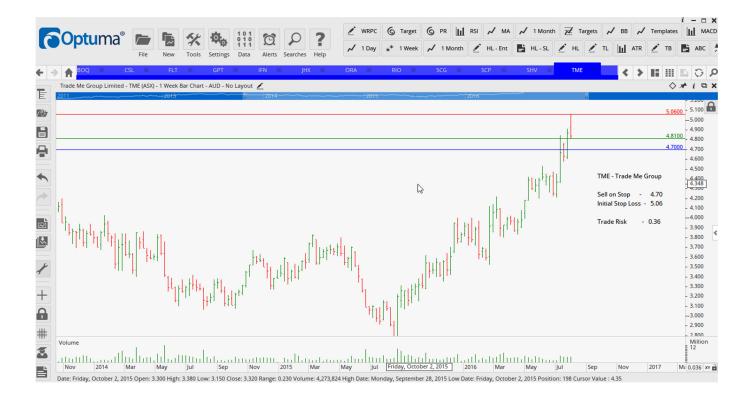

### **NEW ORDERS:**

| Australian Agricultural | AAC | Sell | 1.96   | 2.13   | 0.17 |
|-------------------------|-----|------|--------|--------|------|
| Acronix                 | ACX | Sell | 7.67   | 8.50   | 0.80 |
| Bank Of Queensland      | BOQ | Buy  | 10.98  | 10.20  | 0.78 |
| CSL Limited             | CSL | Sell | 115.32 | 121.25 | 5.93 |
| James Hardie Ind        | JHX | Sell | 20.79  | 22.60  | 1.81 |
| Orora Limited           | ORA | Sell | 2.77   | 2.95   | 0.18 |
| Select Harvests         | SHV | Buy  | 8.27   | 7.15   | 1.12 |
| Trade Me Group          | TME | Sell | 4.70   | 5.06   | 0.36 |

#### **CHARTS:**