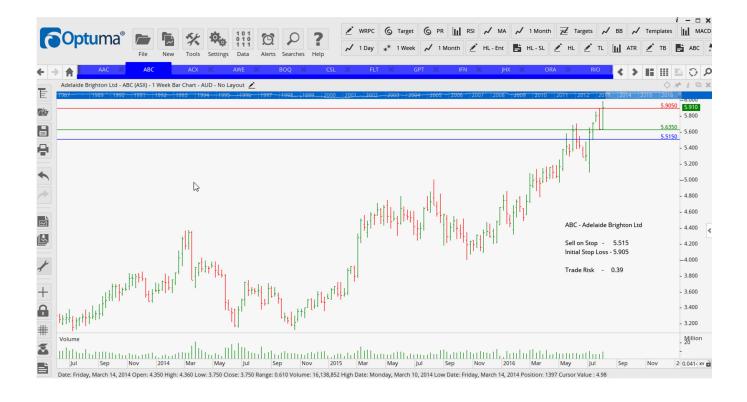

#### **Retained**

| Adelaide Brighton | ABC | Sell | 5.515 | 5.905 | 0.39              |
|-------------------|-----|------|-------|-------|-------------------|
| AWE Group Limited | AWE | Buy  | 0.97  | 0.79  | 0.18              |
| Flight Centre     | FLT | Buy  | 33.44 | 29.38 | 4.06              |
| GPT Group         | GPT | Sell | 5.42  | 5.72  | 0.30              |
| Infigen Group     | IFN | Sell | 1.095 | 1.20  | 0.105             |
| Rio Tinto         | RIO | Sell | 46.14 | 50.60 | <mark>3.46</mark> |
| Scentre Group     | SCG | Sell | 5.02  | 5.28  | 0.26              |
| Shopping Centres  | SCP | Sell | 2.33  | 2.44  | 0.11              |
| Vicinity Centres  | VCX | Sell | 3.36  | 3.55  | 0.19              |
| WorleyParsons     | WOR | Buy  | 8.39  | 6.53  | 1.86              |
|                   |     |      |       |       |                   |

#### **CHARTS:**