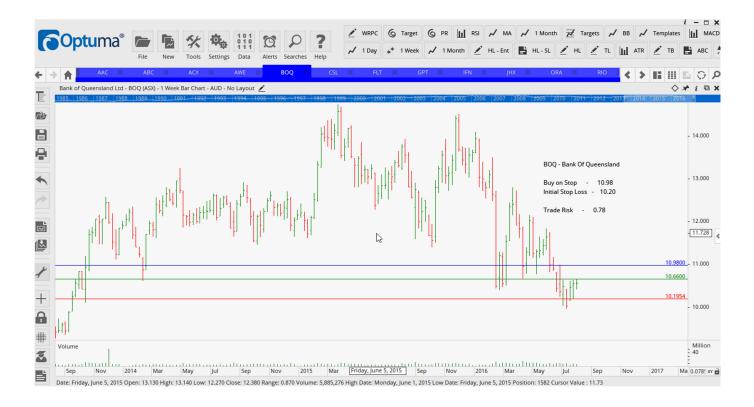

### **NEW ORDERS:**

| Australian Agricultural | AAC | Sell | 1.96   | 2.13   | 0.17 |
|-------------------------|-----|------|--------|--------|------|
| Acronix                 | ACX | Sell | 7.67   | 8.50   | 0.80 |
| Bank Of Queensland      | BOQ | Buy  | 10.98  | 10.20  | 0.78 |
| CSL Limited             | CSL | Sell | 115.32 | 121.25 | 5.93 |
| James Hardie Ind        | JHX | Sell | 20.79  | 22.60  | 1.81 |
| Orora Limited           | ORA | Sell | 2.77   | 2.95   | 0.18 |
| Select Harvests         | SHV | Buy  | 8.27   | 7.15   | 1.12 |
| Trade Me Group          | TME | Sell | 4.70   | 5.06   | 0.36 |