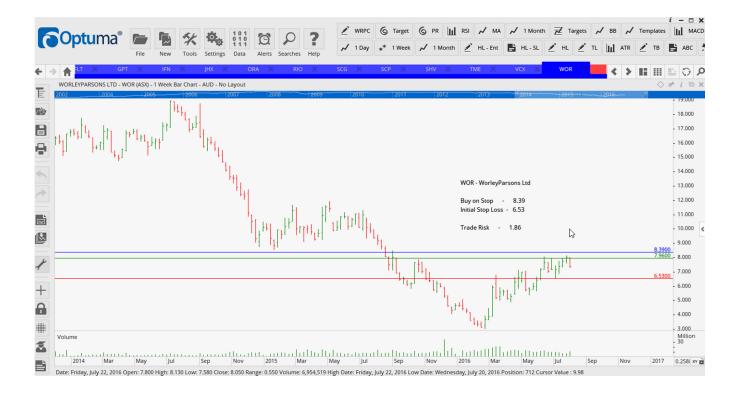

#### **Retained**

| Adelaide Brighton | ABC | Sell | 5.515 | 5.905 | 0.39              |
|-------------------|-----|------|-------|-------|-------------------|
| AWE Group Limited | AWE | Buy  | 0.97  | 0.79  | 0.18              |
| Flight Centre     | FLT | Buy  | 33.44 | 29.38 | 4.06              |
| GPT Group         | GPT | Sell | 5.42  | 5.72  | 0.30              |
| Infigen Group     | IFN | Sell | 1.095 | 1.20  | 0.105             |
| Rio Tinto         | RIO | Sell | 46.14 | 50.60 | <mark>3.46</mark> |
| Scentre Group     | SCG | Sell | 5.02  | 5.28  | 0.26              |
| Shopping Centres  | SCP | Sell | 2.33  | 2.44  | 0.11              |
| Vicinity Centres  | VCX | Sell | 3.36  | 3.55  | 0.19              |
| WorleyParsons     | WOR | Buy  | 8.39  | 6.53  | 1.86              |
|                   |     |      |       |       |                   |

#### **CHARTS:**