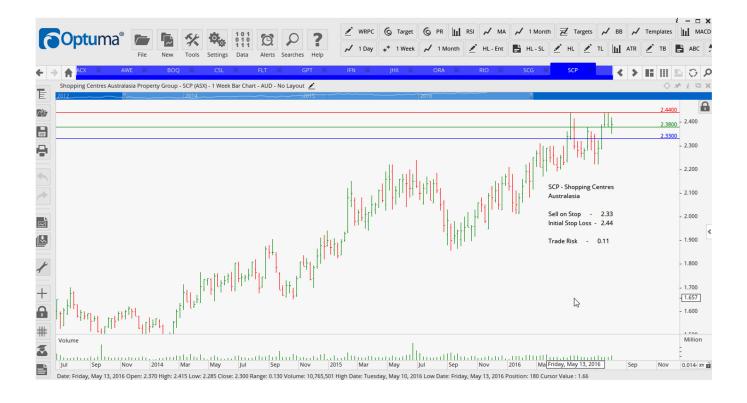

#### **Retained**

| Adelaide Brighton | ABC | Sell | 5.515 | 5.905 | 0.39              |
|-------------------|-----|------|-------|-------|-------------------|
| AWE Group Limited | AWE | Buy  | 0.97  | 0.79  | 0.18              |
| Flight Centre     | FLT | Buy  | 33.44 | 29.38 | 4.06              |
| GPT Group         | GPT | Sell | 5.42  | 5.72  | 0.30              |
| Infigen Group     | IFN | Sell | 1.095 | 1.20  | 0.105             |
| Rio Tinto         | RIO | Sell | 46.14 | 50.60 | <mark>3.46</mark> |
| Scentre Group     | SCG | Sell | 5.02  | 5.28  | 0.26              |
| Shopping Centres  | SCP | Sell | 2.33  | 2.44  | 0.11              |
| Vicinity Centres  | VCX | Sell | 3.36  | 3.55  | 0.19              |
| WorleyParsons     | WOR | Buy  | 8.39  | 6.53  | 1.86              |
|                   |     |      |       |       |                   |

#### **CHARTS:**