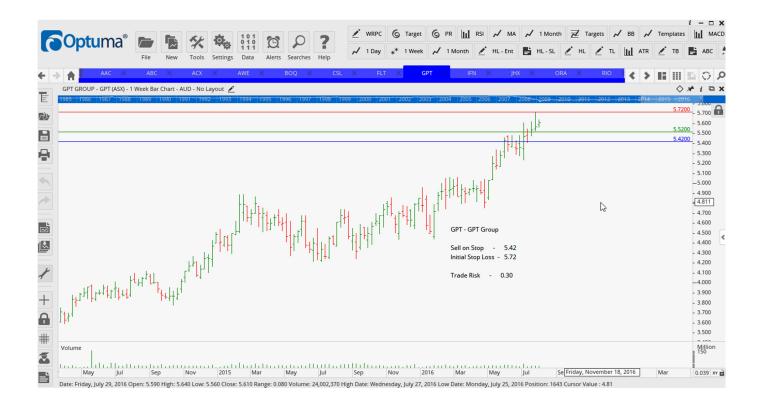

#### **Retained**

| Adelaide Brighton | ABC | Sell | 5.515 | 5.905 | 0.39              |
|-------------------|-----|------|-------|-------|-------------------|
| AWE Group Limited | AWE | Buy  | 0.97  | 0.79  | 0.18              |
| Flight Centre     | FLT | Buy  | 33.44 | 29.38 | 4.06              |
| GPT Group         | GPT | Sell | 5.42  | 5.72  | 0.30              |
| Infigen Group     | IFN | Sell | 1.095 | 1.20  | 0.105             |
| Rio Tinto         | RIO | Sell | 46.14 | 50.60 | <mark>3.46</mark> |
| Scentre Group     | SCG | Sell | 5.02  | 5.28  | 0.26              |
| Shopping Centres  | SCP | Sell | 2.33  | 2.44  | 0.11              |
| Vicinity Centres  | VCX | Sell | 3.36  | 3.55  | 0.19              |
| WorleyParsons     | WOR | Buy  | 8.39  | 6.53  | 1.86              |
|                   |     |      |       |       |                   |