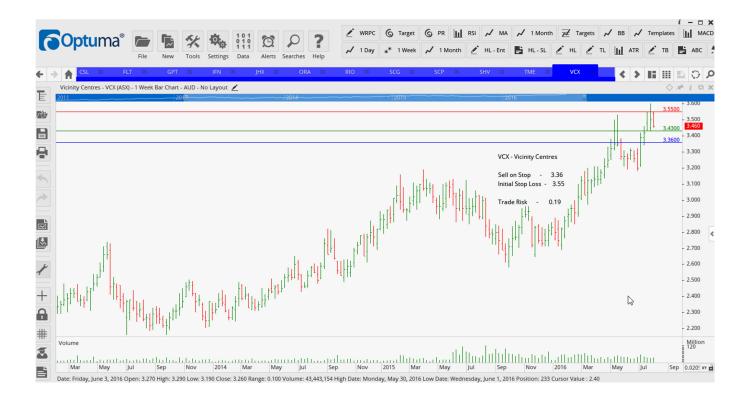

#### **Retained**

| Adelaide Brighton | ABC | Sell | 5.515 | 5.905 | 0.39              |
|-------------------|-----|------|-------|-------|-------------------|
| AWE Group Limited | AWE | Buy  | 0.97  | 0.79  | 0.18              |
| Flight Centre     | FLT | Buy  | 33.44 | 29.38 | 4.06              |
| GPT Group         | GPT | Sell | 5.42  | 5.72  | 0.30              |
| Infigen Group     | IFN | Sell | 1.095 | 1.20  | 0.105             |
| Rio Tinto         | RIO | Sell | 46.14 | 50.60 | <mark>3.46</mark> |
| Scentre Group     | SCG | Sell | 5.02  | 5.28  | 0.26              |
| Shopping Centres  | SCP | Sell | 2.33  | 2.44  | 0.11              |
| Vicinity Centres  | VCX | Sell | 3.36  | 3.55  | 0.19              |
| WorleyParsons     | WOR | Buy  | 8.39  | 6.53  | 1.86              |
|                   |     |      |       |       |                   |

#### **CHARTS:**