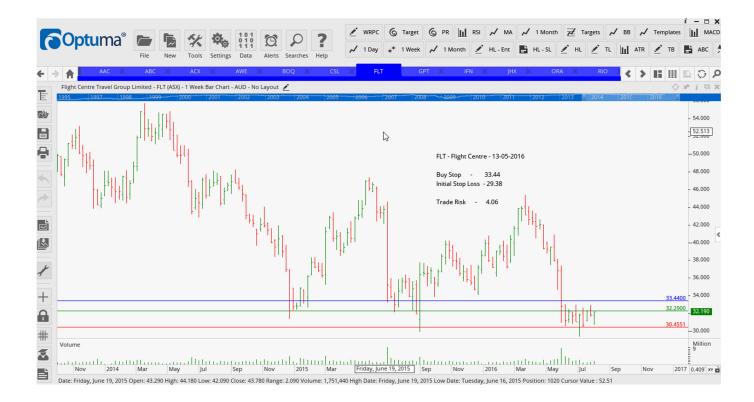

#### **Retained**

| Adelaide Brighton | ABC | Sell | 5.515 | 5.905 | 0.39              |
|-------------------|-----|------|-------|-------|-------------------|
| AWE Group Limited | AWE | Buy  | 0.97  | 0.79  | 0.18              |
| Flight Centre     | FLT | Buy  | 33.44 | 29.38 | 4.06              |
| GPT Group         | GPT | Sell | 5.42  | 5.72  | 0.30              |
| Infigen Group     | IFN | Sell | 1.095 | 1.20  | 0.105             |
| Rio Tinto         | RIO | Sell | 46.14 | 50.60 | <mark>3.46</mark> |
| Scentre Group     | SCG | Sell | 5.02  | 5.28  | 0.26              |
| Shopping Centres  | SCP | Sell | 2.33  | 2.44  | 0.11              |
| Vicinity Centres  | VCX | Sell | 3.36  | 3.55  | 0.19              |
| WorleyParsons     | WOR | Buy  | 8.39  | 6.53  | 1.86              |
|                   |     |      |       |       |                   |