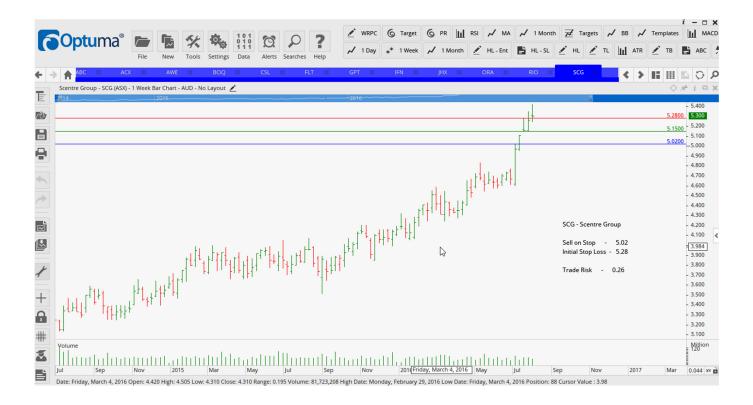

#### **Retained**

| Adelaide Brighton | ABC | Sell | 5.515 | 5.905 | 0.39              |
|-------------------|-----|------|-------|-------|-------------------|
| AWE Group Limited | AWE | Buy  | 0.97  | 0.79  | 0.18              |
| Flight Centre     | FLT | Buy  | 33.44 | 29.38 | 4.06              |
| GPT Group         | GPT | Sell | 5.42  | 5.72  | 0.30              |
| Infigen Group     | IFN | Sell | 1.095 | 1.20  | 0.105             |
| Rio Tinto         | RIO | Sell | 46.14 | 50.60 | <mark>3.46</mark> |
| Scentre Group     | SCG | Sell | 5.02  | 5.28  | 0.26              |
| Shopping Centres  | SCP | Sell | 2.33  | 2.44  | 0.11              |
| Vicinity Centres  | VCX | Sell | 3.36  | 3.55  | 0.19              |
| WorleyParsons     | WOR | Buy  | 8.39  | 6.53  | 1.86              |
|                   |     |      |       |       |                   |

#### **CHARTS:**