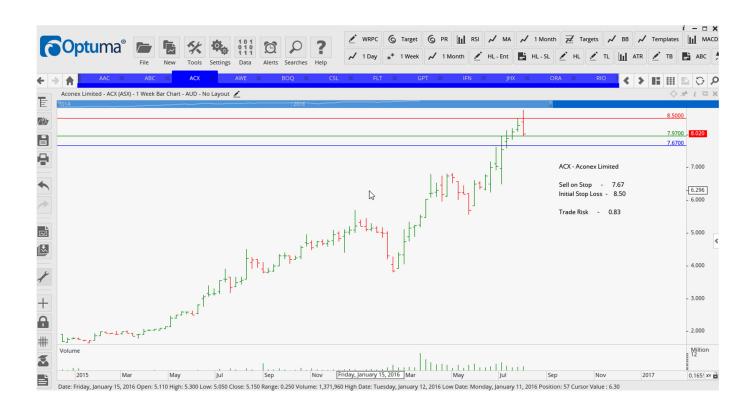

### **NEW ORDERS:**

| Australian Agricultural | AAC | Sell | 1.96   | 2.13   | 0.17 |
|-------------------------|-----|------|--------|--------|------|
| Acronix                 | ACX | Sell | 7.67   | 8.50   | 0.80 |
| Bank Of Queensland      | BOQ | Buy  | 10.98  | 10.20  | 0.78 |
| CSL Limited             | CSL | Sell | 115.32 | 121.25 | 5.93 |
| James Hardie Ind        | JHX | Sell | 20.79  | 22.60  | 1.81 |
| Orora Limited           | ORA | Sell | 2.77   | 2.95   | 0.18 |
| Select Harvests         | SHV | Buy  | 8.27   | 7.15   | 1.12 |
| Trade Me Group          | TME | Sell | 4.70   | 5.06   | 0.36 |

#### **CHARTS:**