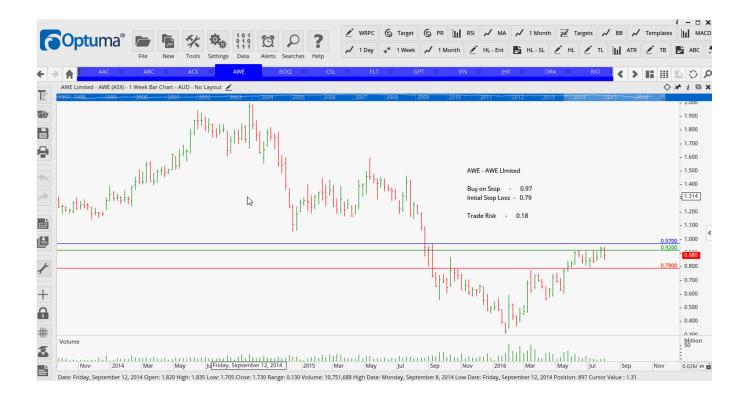

#### **Retained**

| Adelaide Brighton | ABC | Sell | 5.515 | 5.905 | 0.39              |
|-------------------|-----|------|-------|-------|-------------------|
| AWE Group Limited | AWE | Buy  | 0.97  | 0.79  | 0.18              |
| Flight Centre     | FLT | Buy  | 33.44 | 29.38 | 4.06              |
| GPT Group         | GPT | Sell | 5.42  | 5.72  | 0.30              |
| Infigen Group     | IFN | Sell | 1.095 | 1.20  | 0.105             |
| Rio Tinto         | RIO | Sell | 46.14 | 50.60 | <mark>3.46</mark> |
| Scentre Group     | SCG | Sell | 5.02  | 5.28  | 0.26              |
| Shopping Centres  | SCP | Sell | 2.33  | 2.44  | 0.11              |
| Vicinity Centres  | VCX | Sell | 3.36  | 3.55  | 0.19              |
| WorleyParsons     | WOR | Buy  | 8.39  | 6.53  | 1.86              |
|                   |     |      |       |       |                   |

#### **CHARTS:**