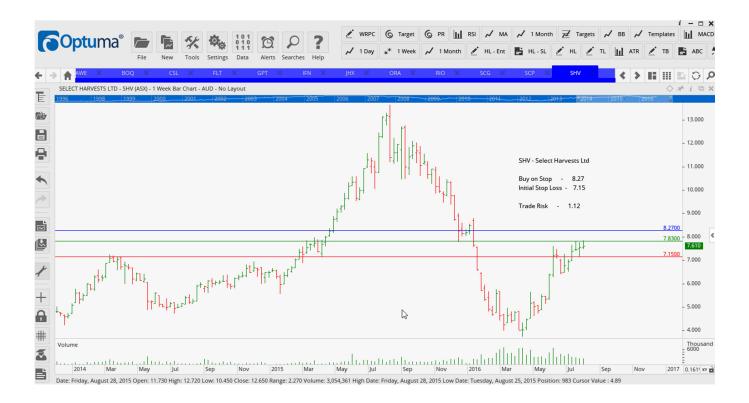

### **NEW ORDERS:**

| Australian Agricultural | AAC | Sell | 1.96   | 2.13   | 0.17 |
|-------------------------|-----|------|--------|--------|------|
| Acronix                 | ACX | Sell | 7.67   | 8.50   | 0.80 |
| Bank Of Queensland      | BOQ | Buy  | 10.98  | 10.20  | 0.78 |
| CSL Limited             | CSL | Sell | 115.32 | 121.25 | 5.93 |
| James Hardie Ind        | JHX | Sell | 20.79  | 22.60  | 1.81 |
| Orora Limited           | ORA | Sell | 2.77   | 2.95   | 0.18 |
| Select Harvests         | SHV | Buy  | 8.27   | 7.15   | 1.12 |
| Trade Me Group          | TME | Sell | 4.70   | 5.06   | 0.36 |

#### **CHARTS:**