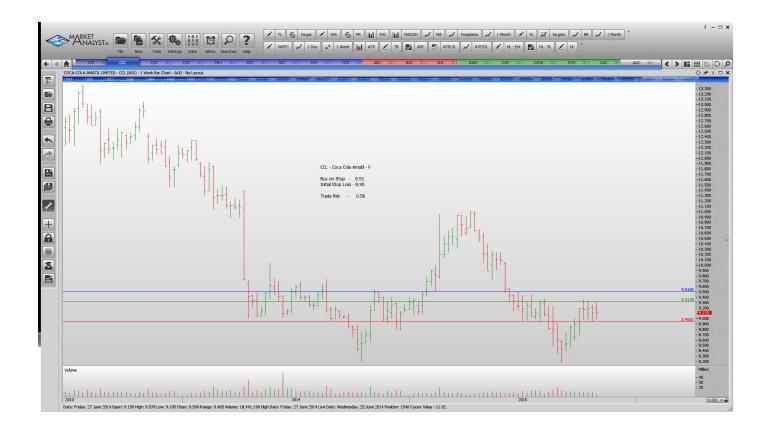

#### **NEW ORDERS:**

| Coca-Cola Amatil     | CCL | Buy  | 9.51              | 8.95              | 0.56              |
|----------------------|-----|------|-------------------|-------------------|-------------------|
| CSR Ltd              | CSR | Buy  | 3.03              | 2.69              | 0.34              |
| <mark>CSR Ltd</mark> | CSR | Sell | <mark>2.57</mark> | <mark>2.91</mark> | <mark>0.34</mark> |
| Recall Holdings      | REC | Buy  | 7.92              | 7.42              | 0.50              |
| Seek Limited         | SEK | Buy  | 13.47             | 12.45             | 1.02              |
| Syrah Resources      | SYR | Buy  | 3.40              | 2.88              | 0.52              |

## **CHARTS:**