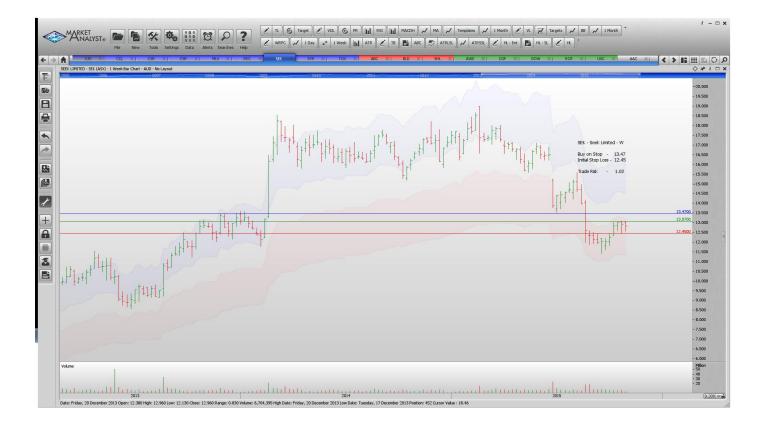

#### **NEW ORDERS:**

| Coca-Cola Amatil     | CCL | Buy  | 9.51              | 8.95              | 0.56              |
|----------------------|-----|------|-------------------|-------------------|-------------------|
| CSR Ltd              | CSR | Buy  | 3.03              | 2.69              | 0.34              |
| <mark>CSR Ltd</mark> | CSR | Sell | <mark>2.57</mark> | <mark>2.91</mark> | <mark>0.34</mark> |
| Recall Holdings      | REC | Buy  | 7.92              | 7.42              | 0.50              |
| Seek Limited         | SEK | Buy  | 13.47             | 12.45             | 1.02              |
| Syrah Resources      | SYR | Buy  | 3.40              | 2.88              | 0.52              |

## **CHARTS:**