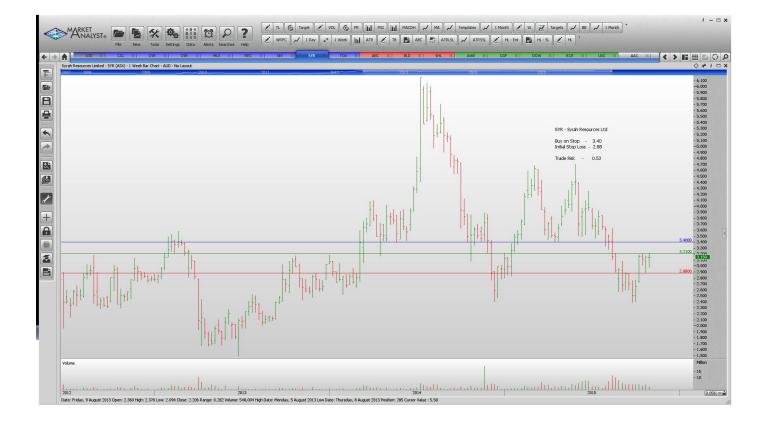

#### **NEW ORDERS:**

| Coca-Cola Amatil     | CCL | Buy  | 9.51              | 8.95              | 0.56              |
|----------------------|-----|------|-------------------|-------------------|-------------------|
| CSR Ltd              | CSR | Buy  | 3.03              | 2.69              | 0.34              |
| <mark>CSR Ltd</mark> | CSR | Sell | <mark>2.57</mark> | <mark>2.91</mark> | <mark>0.34</mark> |
| Recall Holdings      | REC | Buy  | 7.92              | 7.42              | 0.50              |
| Seek Limited         | SEK | Buy  | 13.47             | 12.45             | 1.02              |
| Syrah Resources      | SYR | Buy  | 3.40              | 2.88              | 0.52              |

## **CHARTS:**