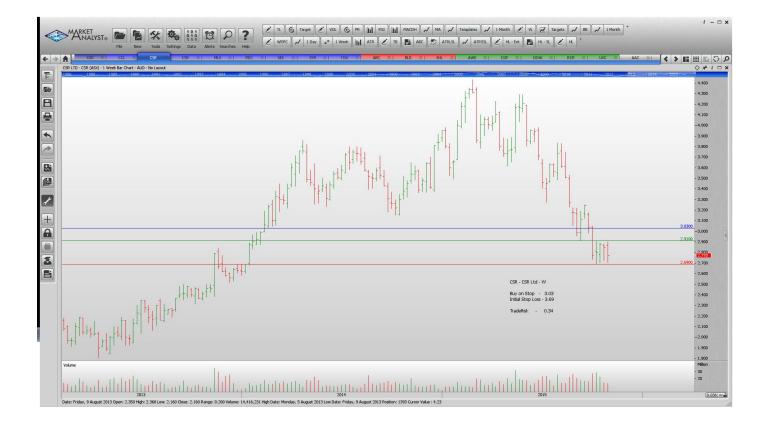

#### **NEW ORDERS:**

| Coca-Cola Amatil     | CCL | Buy  | 9.51              | 8.95              | 0.56              |
|----------------------|-----|------|-------------------|-------------------|-------------------|
| CSR Ltd              | CSR | Buy  | 3.03              | 2.69              | 0.34              |
| <mark>CSR Ltd</mark> | CSR | Sell | <mark>2.57</mark> | <mark>2.91</mark> | <mark>0.34</mark> |
| Recall Holdings      | REC | Buy  | 7.92              | 7.42              | 0.50              |
| Seek Limited         | SEK | Buy  | 13.47             | 12.45             | 1.02              |
| Syrah Resources      | SYR | Buy  | 3.40              | 2.88              | 0.52              |

## **CHARTS:**