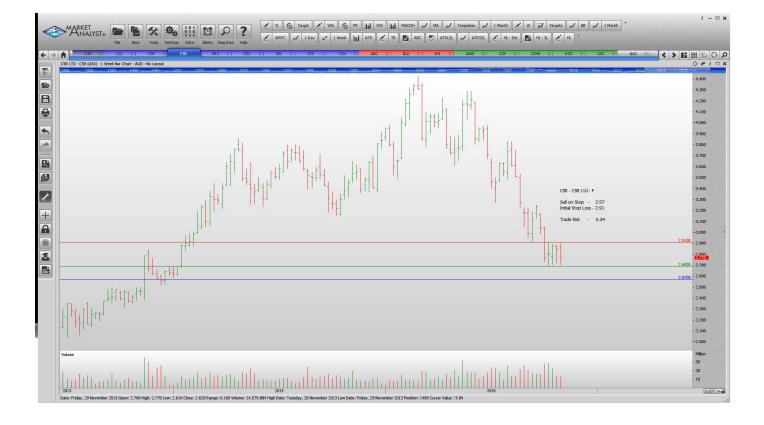

#### **NEW ORDERS:**

| Coca-Cola Amatil     | CCL | Buy  | 9.51              | 8.95              | 0.56              |
|----------------------|-----|------|-------------------|-------------------|-------------------|
| CSR Ltd              | CSR | Buy  | 3.03              | 2.69              | 0.34              |
| <mark>CSR Ltd</mark> | CSR | Sell | <mark>2.57</mark> | <mark>2.91</mark> | <mark>0.34</mark> |
| Recall Holdings      | REC | Buy  | 7.92              | 7.42              | 0.50              |
| Seek Limited         | SEK | Buy  | 13.47             | 12.45             | 1.02              |
| Syrah Resources      | SYR | Buy  | 3.40              | 2.88              | 0.52              |

## **CHARTS:**