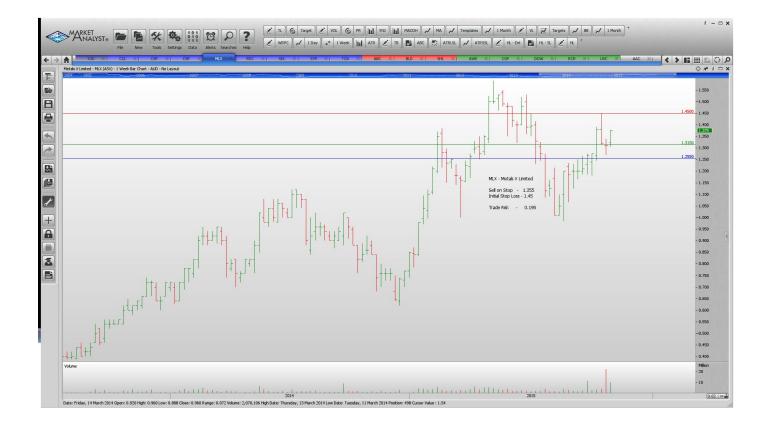

# **Retained**

| Metals X Limited   | MLX | Sell | 1.255 | 1.45 | 0.195 |
|--------------------|-----|------|-------|------|-------|
| Tox Free Solutions | ТОХ | Buy  | 3.00  | 2.44 | 0.56  |

## **CHARTS:**