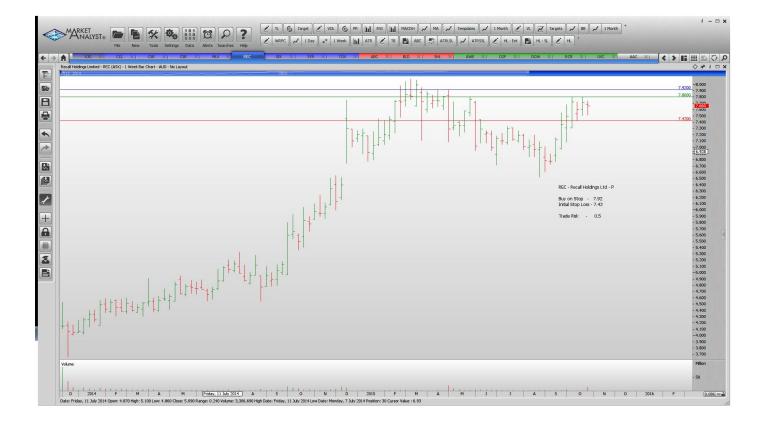

#### **NEW ORDERS:**

| Coca-Cola Amatil     | CCL | Buy  | 9.51              | 8.95              | 0.56              |
|----------------------|-----|------|-------------------|-------------------|-------------------|
| CSR Ltd              | CSR | Buy  | 3.03              | 2.69              | 0.34              |
| <mark>CSR Ltd</mark> | CSR | Sell | <mark>2.57</mark> | <mark>2.91</mark> | <mark>0.34</mark> |
| Recall Holdings      | REC | Buy  | 7.92              | 7.42              | 0.50              |
| Seek Limited         | SEK | Buy  | 13.47             | 12.45             | 1.02              |
| Syrah Resources      | SYR | Buy  | 3.40              | 2.88              | 0.52              |

## **CHARTS:**