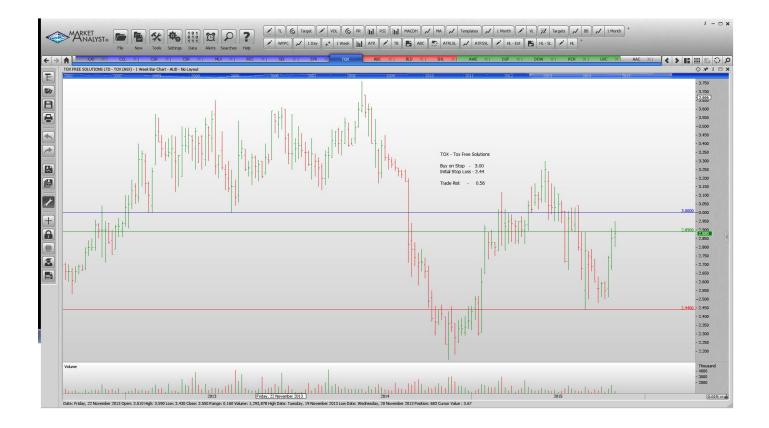

# **Retained**

| Metals X Limited   | MLX | Sell | 1.255 | 1.45 | 0.195 |
|--------------------|-----|------|-------|------|-------|
| Tox Free Solutions | ТОХ | Buy  | 3.00  | 2.44 | 0.56  |

## **CHARTS:**