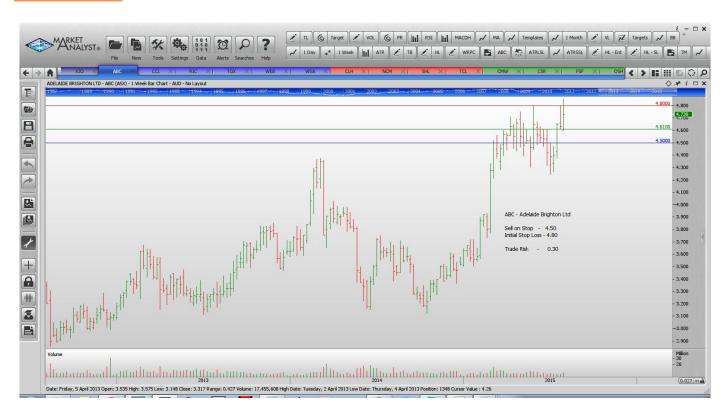

## **Retained**

| Adelaide Brighton Ltd | ABC | Sell | 4.50 | 4.80 | 0.30 |
|-----------------------|-----|------|------|------|------|
| Coca Cola Amatil      | CCL | Sell | 8.77 | 9.45 | 0.68 |
| Ridley Corporation    | RIC | Sell | 1.25 | 1.35 | 0.10 |
| Tox Free Solutions    | TOX | Buy  | 3.11 | 2.67 | 0.44 |
| Webjet Ltd            | WEB | Sell | 3.82 | 4.38 | 0.56 |
| Western Areas         | WSA | Buy  | 3.36 | 2.66 | 0.70 |