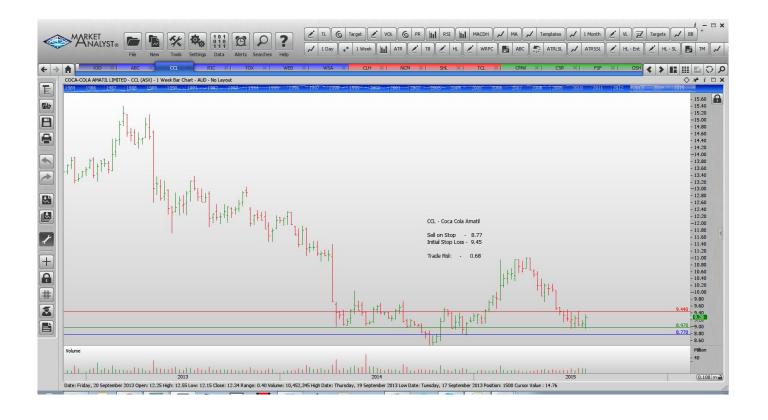

## **Retained**

| Adelaide Brighton Ltd | ABC | Sell | 4.50 | 4.80 | 0.30 |
|-----------------------|-----|------|------|------|------|
| Coca Cola Amatil      | CCL | Sell | 8.77 | 9.45 | 0.68 |
| Ridley Corporation    | RIC | Sell | 1.25 | 1.35 | 0.10 |
| Tox Free Solutions    | TOX | Buy  | 3.11 | 2.67 | 0.44 |
| Webjet Ltd            | WEB | Sell | 3.82 | 4.38 | 0.56 |
| Western Areas         | WSA | Buy  | 3.36 | 2.66 | 0.70 |