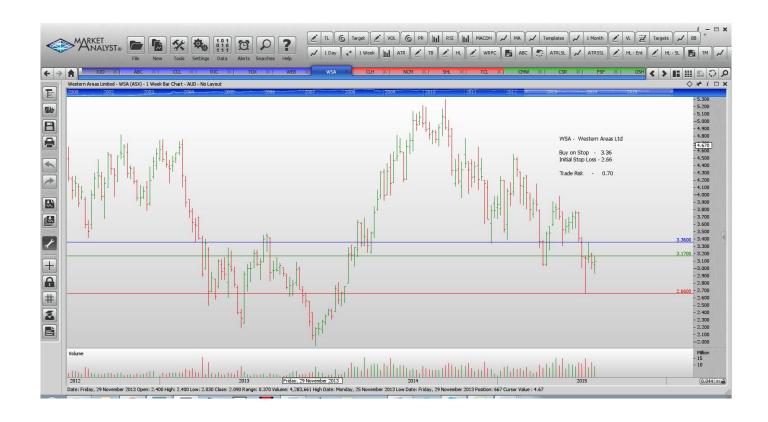

## **Retained**

| Adelaide Brighton Ltd | ABC | Sell | 4.50 | 4.80 | 0.30 |
|-----------------------|-----|------|------|------|------|
| Coca Cola Amatil      | CCL | Sell | 8.77 | 9.45 | 0.68 |
| Ridley Corporation    | RIC | Sell | 1.25 | 1.35 | 0.10 |
| Tox Free Solutions    | TOX | Buy  | 3.11 | 2.67 | 0.44 |
| Webjet Ltd            | WEB | Sell | 3.82 | 4.38 | 0.56 |
| Western Areas         | WSA | Buy  | 3.36 | 2.66 | 0.70 |

### **CHARTS:**