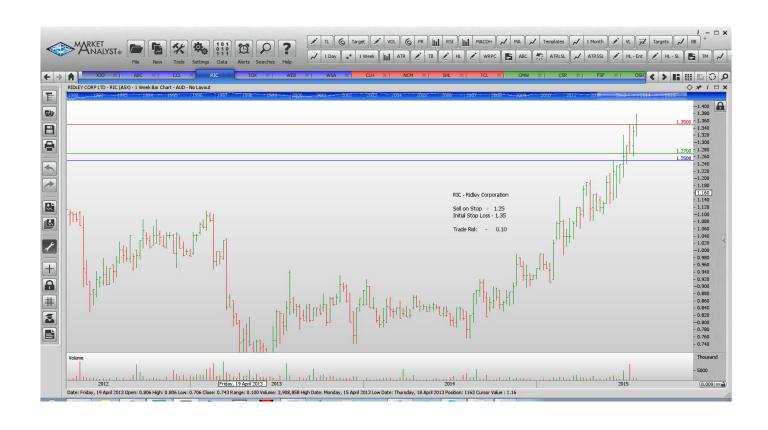

## **Retained**

| Adelaide Brighton Ltd | ABC | Sell | 4.50 | 4.80 | 0.30 |
|-----------------------|-----|------|------|------|------|
| Coca Cola Amatil      | CCL | Sell | 8.77 | 9.45 | 0.68 |
| Ridley Corporation    | RIC | Sell | 1.25 | 1.35 | 0.10 |
| Tox Free Solutions    | TOX | Buy  | 3.11 | 2.67 | 0.44 |
| Webjet Ltd            | WEB | Sell | 3.82 | 4.38 | 0.56 |
| Western Areas         | WSA | Buy  | 3.36 | 2.66 | 0.70 |