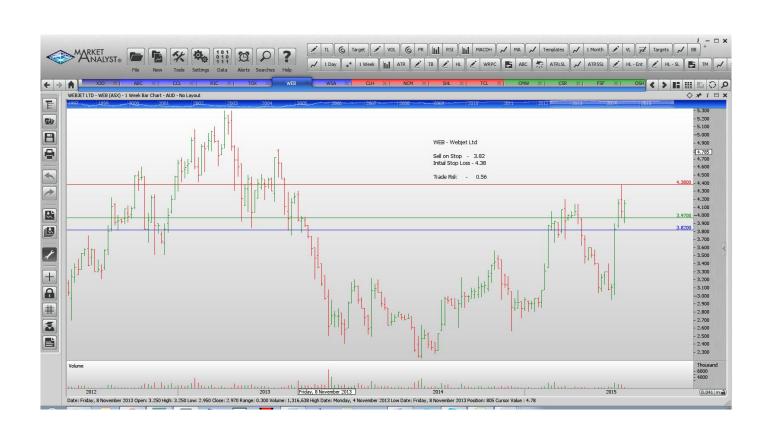

## **Retained**

| Adelaide Brighton Ltd | ABC | Sell | 4.50 | 4.80 | 0.30 |
|-----------------------|-----|------|------|------|------|
| Coca Cola Amatil      | CCL | Sell | 8.77 | 9.45 | 0.68 |
| Ridley Corporation    | RIC | Sell | 1.25 | 1.35 | 0.10 |
| Tox Free Solutions    | TOX | Buy  | 3.11 | 2.67 | 0.44 |
| Webjet Ltd            | WEB | Sell | 3.82 | 4.38 | 0.56 |
| Western Areas         | WSA | Buy  | 3.36 | 2.66 | 0.70 |

### **CHARTS:**