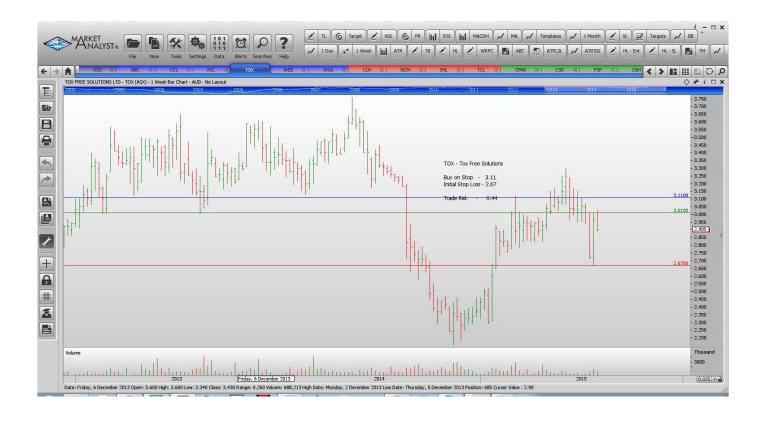

## **Retained**

| Adelaide Brighton Ltd | ABC | Sell | 4.50 | 4.80 | 0.30 |
|-----------------------|-----|------|------|------|------|
| Coca Cola Amatil      | CCL | Sell | 8.77 | 9.45 | 0.68 |
| Ridley Corporation    | RIC | Sell | 1.25 | 1.35 | 0.10 |
| Tox Free Solutions    | TOX | Buy  | 3.11 | 2.67 | 0.44 |
| Webjet Ltd            | WEB | Sell | 3.82 | 4.38 | 0.56 |
| Western Areas         | WSA | Buy  | 3.36 | 2.66 | 0.70 |