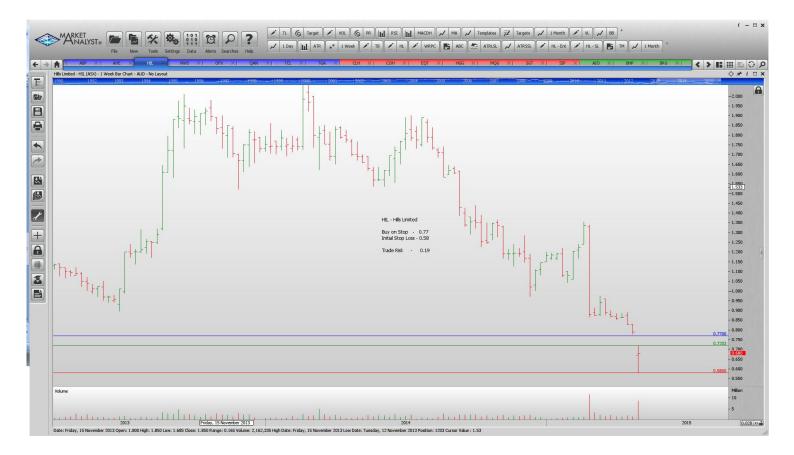

#### **Retained**

| Abacus Property Group<br>Qantas Airways<br>Transurban Group<br>Thorn Group Limited<br>NEW ORDERS: | ABP<br>QAN<br>TCL<br>TGA | Sell<br>Sell<br>Sell<br>Buy | 2.70<br>3.11<br>9.47<br>2.85 | 2.99<br>3.49<br>10.01<br>2.49 | 0.29<br>0.38<br>0.54<br>0.36 |
|---------------------------------------------------------------------------------------------------|--------------------------|-----------------------------|------------------------------|-------------------------------|------------------------------|
| Automotive Holdings Gr                                                                            | AHG                      | Buy                         | 4.41                         | 4.12                          | 0.29                         |
| Hill Industries Ltd                                                                               | HIL                      | Buy                         | 0.77                         | 0.58                          | 0.19                         |
| News Corporation                                                                                  | NWS                      | Buy                         | 20.33                        | 19.10                         | 1.23                         |
| OzForex Group                                                                                     | OFX                      | Buy                         | 2.42                         | 2.21                          | 0.21                         |