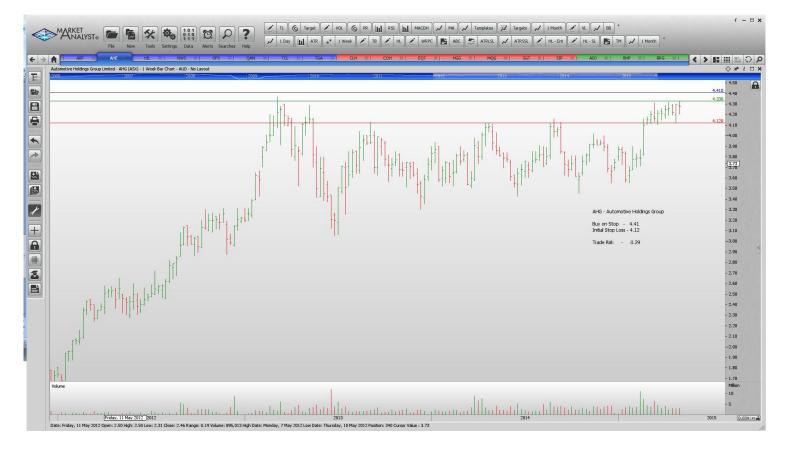

#### **Retained**

| Abacus Property Group<br>Qantas Airways<br>Transurban Group<br>Thorn Group Limited<br>NEW ORDERS: | ABP<br>QAN<br>TCL<br>TGA | Sell<br>Sell<br>Sell<br>Buy | 2.70<br>3.11<br>9.47<br>2.85 | 2.99<br>3.49<br>10.01<br>2.49 | 0.29<br>0.38<br>0.54<br>0.36 |
|---------------------------------------------------------------------------------------------------|--------------------------|-----------------------------|------------------------------|-------------------------------|------------------------------|
| Automotive Holdings Gr                                                                            | AHG                      | Buy                         | 4.41                         | 4.12                          | 0.29                         |
| Hill Industries Ltd                                                                               | HIL                      | Buy                         | 0.77                         | 0.58                          | 0.19                         |
| News Corporation                                                                                  | NWS                      | Buy                         | 20.33                        | 19.10                         | 1.23                         |
| OzForex Group                                                                                     | OFX                      | Buy                         | 2.42                         | 2.21                          | 0.21                         |