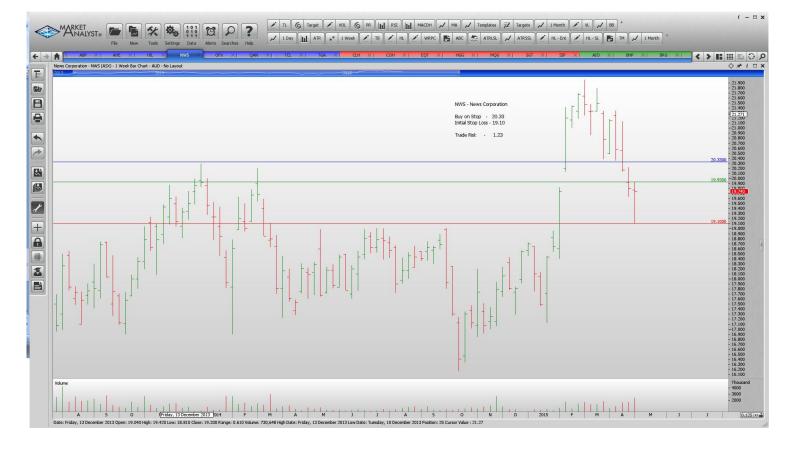

#### **Retained**

| Abacus Property Group<br>Qantas Airways<br>Transurban Group<br>Thorn Group Limited<br>NEW ORDERS: | ABP<br>QAN<br>TCL<br>TGA | Sell<br>Sell<br>Sell<br>Buy | 2.70<br>3.11<br>9.47<br>2.85 | 2.99<br>3.49<br>10.01<br>2.49 | 0.29<br>0.38<br>0.54<br>0.36 |
|---------------------------------------------------------------------------------------------------|--------------------------|-----------------------------|------------------------------|-------------------------------|------------------------------|
| Automotive Holdings Gr                                                                            | AHG                      | Buy                         | 4.41                         | 4.12                          | 0.29                         |
| Hill Industries Ltd                                                                               | HIL                      | Buy                         | 0.77                         | 0.58                          | 0.19                         |
| News Corporation                                                                                  | NWS                      | Buy                         | 20.33                        | 19.10                         | 1.23                         |
| OzForex Group                                                                                     | OFX                      | Buy                         | 2.42                         | 2.21                          | 0.21                         |