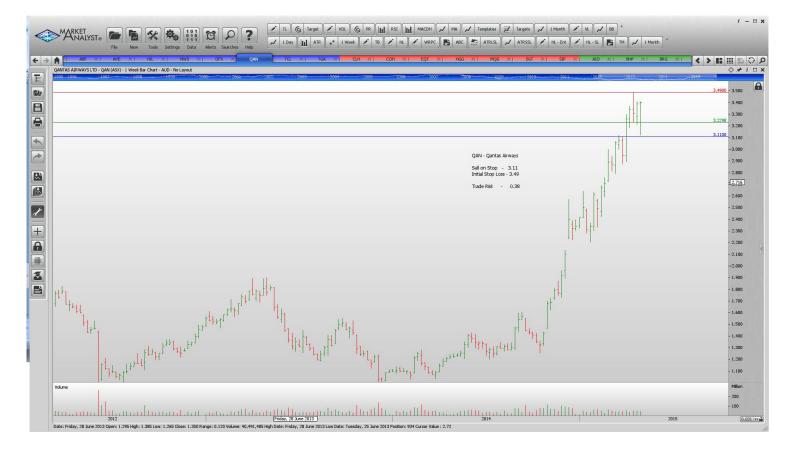

#### **Retained**

| Abacus Property Group<br>Qantas Airways<br>Transurban Group<br>Thorn Group Limited<br>NEW ORDERS: | ABP<br>QAN<br>TCL<br>TGA | Sell<br>Sell<br>Sell<br>Buy | 2.70<br>3.11<br>9.47<br>2.85 | 2.99<br>3.49<br>10.01<br>2.49 | 0.29<br>0.38<br>0.54<br>0.36 |
|---------------------------------------------------------------------------------------------------|--------------------------|-----------------------------|------------------------------|-------------------------------|------------------------------|
| Automotive Holdings Gr                                                                            | AHG                      | Buy                         | 4.41                         | 4.12                          | 0.29                         |
| Hill Industries Ltd                                                                               | HIL                      | Buy                         | 0.77                         | 0.58                          | 0.19                         |
| News Corporation                                                                                  | NWS                      | Buy                         | 20.33                        | 19.10                         | 1.23                         |
| OzForex Group                                                                                     | OFX                      | Buy                         | 2.42                         | 2.21                          | 0.21                         |

### **CHARTS:**