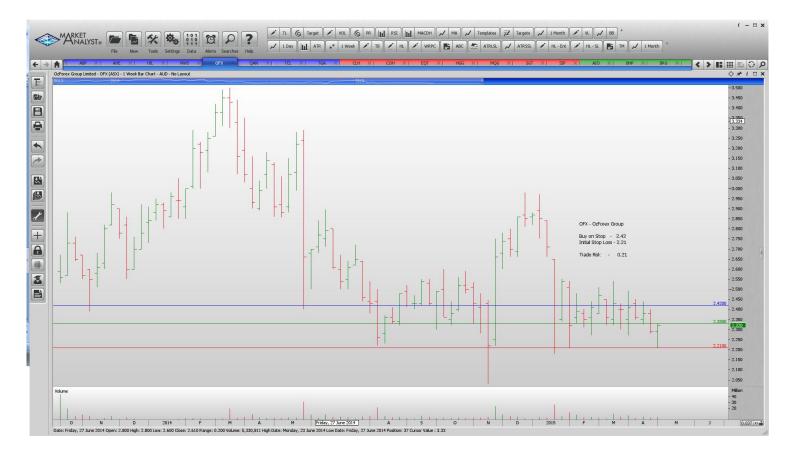

#### **Retained**

| Abacus Property Group<br>Qantas Airways<br>Transurban Group<br>Thorn Group Limited<br>NEW ORDERS: | ABP<br>QAN<br>TCL<br>TGA | Sell<br>Sell<br>Sell<br>Buy | 2.70<br>3.11<br>9.47<br>2.85 | 2.99<br>3.49<br>10.01<br>2.49 | 0.29<br>0.38<br>0.54<br>0.36 |
|---------------------------------------------------------------------------------------------------|--------------------------|-----------------------------|------------------------------|-------------------------------|------------------------------|
| Automotive Holdings Gr                                                                            | AHG                      | Buy                         | 4.41                         | 4.12                          | 0.29                         |
| Hill Industries Ltd                                                                               | HIL                      | Buy                         | 0.77                         | 0.58                          | 0.19                         |
| News Corporation                                                                                  | NWS                      | Buy                         | 20.33                        | 19.10                         | 1.23                         |
| OzForex Group                                                                                     | OFX                      | Buy                         | 2.42                         | 2.21                          | 0.21                         |

### **CHARTS:**