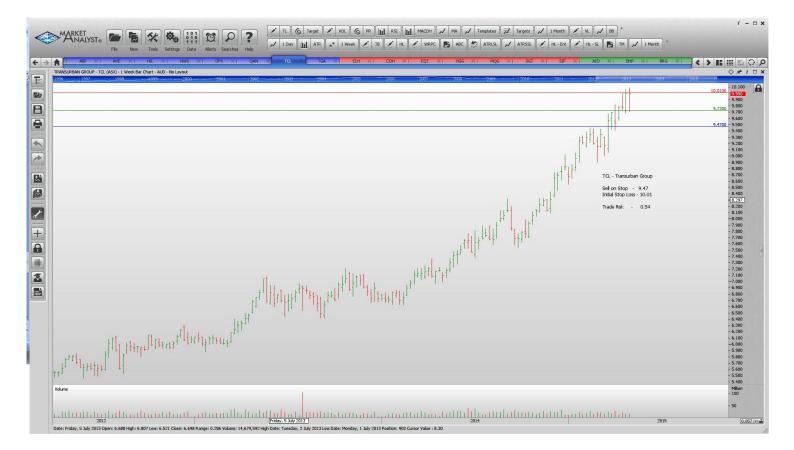

#### **Retained**

| Abacus Property Group<br>Qantas Airways<br>Transurban Group<br>Thorn Group Limited<br>NEW ORDERS: | ABP<br>QAN<br>TCL<br>TGA | Sell<br>Sell<br>Sell<br>Buy | 2.70<br>3.11<br>9.47<br>2.85 | 2.99<br>3.49<br>10.01<br>2.49 | 0.29<br>0.38<br>0.54<br>0.36 |
|---------------------------------------------------------------------------------------------------|--------------------------|-----------------------------|------------------------------|-------------------------------|------------------------------|
| Automotive Holdings Gr                                                                            | AHG                      | Buy                         | 4.41                         | 4.12                          | 0.29                         |
| Hill Industries Ltd                                                                               | HIL                      | Buy                         | 0.77                         | 0.58                          | 0.19                         |
| News Corporation                                                                                  | NWS                      | Buy                         | 20.33                        | 19.10                         | 1.23                         |
| OzForex Group                                                                                     | OFX                      | Buy                         | 2.42                         | 2.21                          | 0.21                         |

### **CHARTS:**