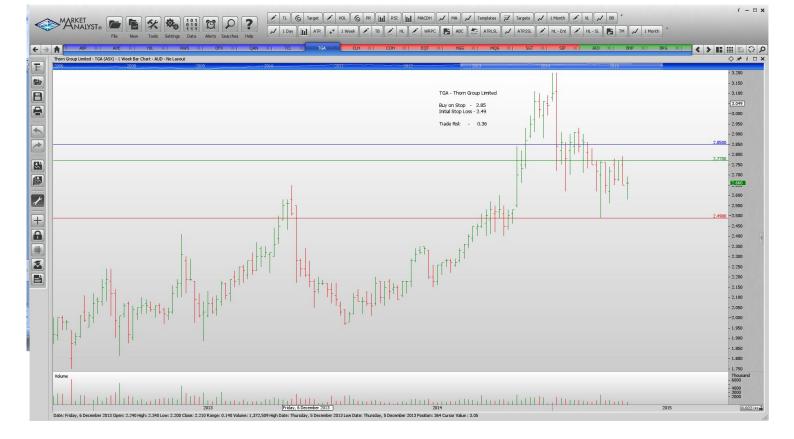

#### **Retained**

| Abacus Property Group<br>Qantas Airways<br>Transurban Group<br>Thorn Group Limited<br>NEW ORDERS: | ABP<br>QAN<br>TCL<br>TGA | Sell<br>Sell<br>Sell<br>Buy | 2.70<br>3.11<br>9.47<br>2.85 | 2.99<br>3.49<br>10.01<br>2.49 | 0.29<br>0.38<br>0.54<br>0.36 |
|---------------------------------------------------------------------------------------------------|--------------------------|-----------------------------|------------------------------|-------------------------------|------------------------------|
| Automotive Holdings Gr                                                                            | AHG                      | Buy                         | 4.41                         | 4.12                          | 0.29                         |
| Hill Industries Ltd                                                                               | HIL                      | Buy                         | 0.77                         | 0.58                          | 0.19                         |
| News Corporation                                                                                  | NWS                      | Buy                         | 20.33                        | 19.10                         | 1.23                         |
| OzForex Group                                                                                     | OFX                      | Buy                         | 2.42                         | 2.21                          | 0.21                         |

### **CHARTS:**