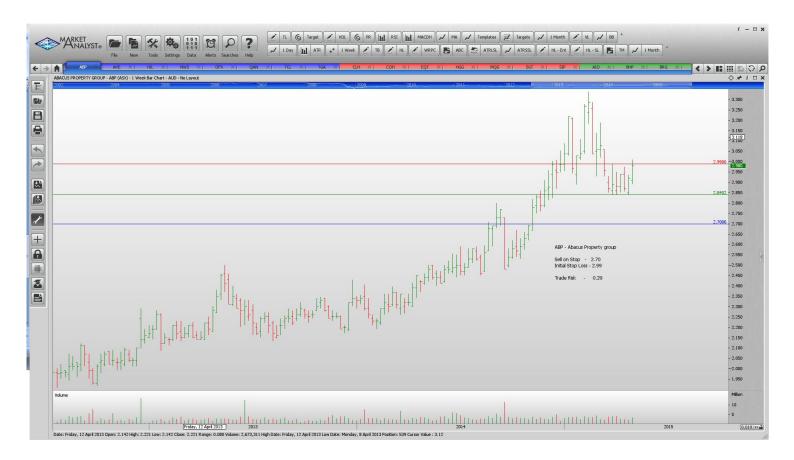

#### **Retained**

| Abacus Property Group<br>Qantas Airways<br>Transurban Group<br>Thorn Group Limited<br>NEW ORDERS: | ABP<br>QAN<br>TCL<br>TGA | Sell<br>Sell<br>Sell<br>Buy | 2.70<br>3.11<br>9.47<br>2.85 | 2.99<br>3.49<br>10.01<br>2.49 | 0.29<br>0.38<br>0.54<br>0.36 |
|---------------------------------------------------------------------------------------------------|--------------------------|-----------------------------|------------------------------|-------------------------------|------------------------------|
| Automotive Holdings Gr                                                                            | AHG                      | Buy                         | 4.41                         | 4.12                          | 0.29                         |
| Hill Industries Ltd                                                                               | HIL                      | Buy                         | 0.77                         | 0.58                          | 0.19                         |
| News Corporation                                                                                  | NWS                      | Buy                         | 20.33                        | 19.10                         | 1.23                         |
| OzForex Group                                                                                     | OFX                      | Buy                         | 2.42                         | 2.21                          | 0.21                         |