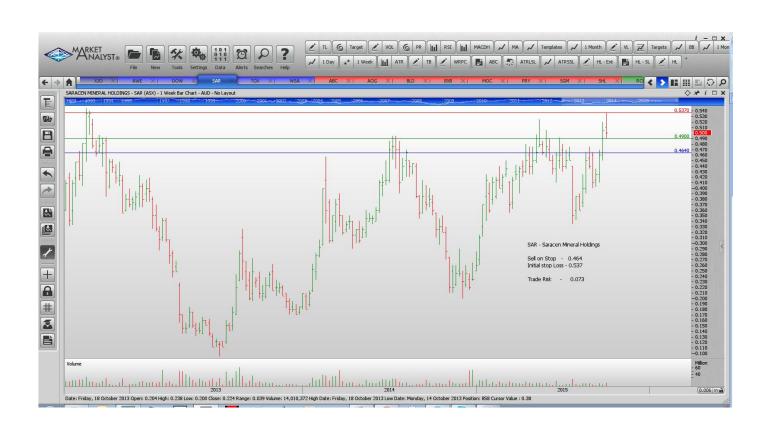

#### **CANCELLED ORDERS:**

| Name                                           | Code              | Direction         | Entry                | Stop Loss             | Trade Risk            |
|------------------------------------------------|-------------------|-------------------|----------------------|-----------------------|-----------------------|
| Amended                                        |                   |                   |                      |                       |                       |
| Western Areas                                  | WSA               | Buy               | 2.51                 | 2.06                  | 0.45                  |
| Retained                                       |                   |                   |                      |                       |                       |
| AWE Limited Downer EDI corp Tox Free Solutions | AWE<br>DOW<br>TOX | Buy<br>Buy<br>Buy | 0.81<br>3.87<br>3.00 | 0.555<br>3.25<br>2.44 | 0.255<br>0.62<br>0.56 |
| <b>NEW ORDERS:</b>                             |                   |                   |                      |                       |                       |
| Saracen Minerals                               | SAR               | Sell              | 0.464                | 0.537                 | 0.073                 |

### **CHARTS:**