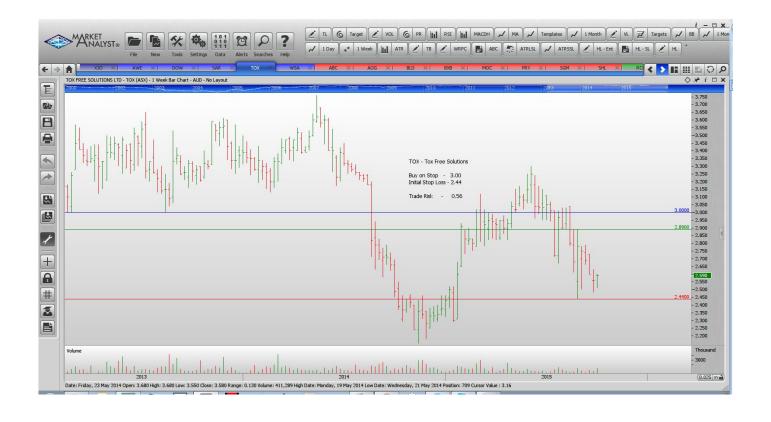

#### **CANCELLED ORDERS:**

| Name                                           | Code              | Direction         | Entry                | Stop Loss             | Trade Risk            |
|------------------------------------------------|-------------------|-------------------|----------------------|-----------------------|-----------------------|
| Amended                                        |                   |                   |                      |                       |                       |
| Western Areas                                  | WSA               | Buy               | 2.51                 | 2.06                  | 0.45                  |
| Retained                                       |                   |                   |                      |                       |                       |
| AWE Limited Downer EDI corp Tox Free Solutions | AWE<br>DOW<br>TOX | Buy<br>Buy<br>Buy | 0.81<br>3.87<br>3.00 | 0.555<br>3.25<br>2.44 | 0.255<br>0.62<br>0.56 |
| <b>NEW ORDERS:</b>                             |                   |                   |                      |                       |                       |
| Saracen Minerals                               | SAR               | Sell              | 0.464                | 0.537                 | 0.073                 |

### **CHARTS:**