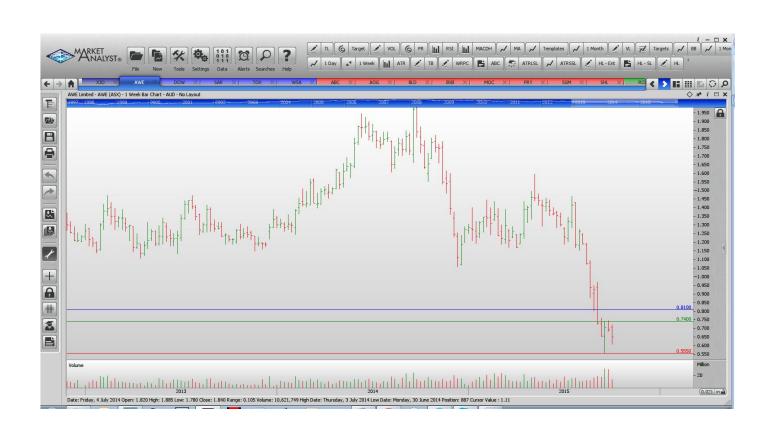

#### **CANCELLED ORDERS:**

| Name                                           | Code              | Direction         | Entry                | Stop Loss             | Trade Risk            |
|------------------------------------------------|-------------------|-------------------|----------------------|-----------------------|-----------------------|
| Amended                                        |                   |                   |                      |                       |                       |
| Western Areas                                  | WSA               | Buy               | 2.51                 | 2.06                  | 0.45                  |
| Retained                                       |                   |                   |                      |                       |                       |
| AWE Limited Downer EDI corp Tox Free Solutions | AWE<br>DOW<br>TOX | Buy<br>Buy<br>Buy | 0.81<br>3.87<br>3.00 | 0.555<br>3.25<br>2.44 | 0.255<br>0.62<br>0.56 |
| <b>NEW ORDERS:</b>                             |                   |                   |                      |                       |                       |
| Saracen Minerals                               | SAR               | Sell              | 0.464                | 0.537                 | 0.073                 |

### **CHARTS:**