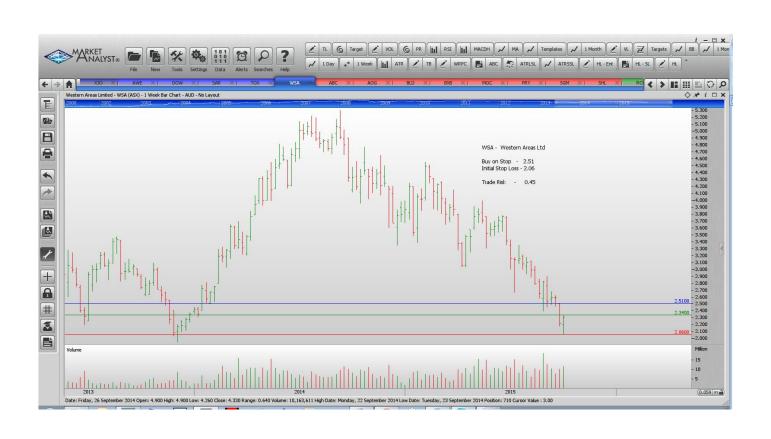

### **WORKING ORDERS:**

#### **CANCELLED ORDERS:**

| Name                                           | Code              | Direction         | Entry                | Stop Loss             | Trade Risk            |
|------------------------------------------------|-------------------|-------------------|----------------------|-----------------------|-----------------------|
| Amended                                        |                   |                   |                      |                       |                       |
| Western Areas                                  | WSA               | Buy               | 2.51                 | 2.06                  | 0.45                  |
| Retained                                       |                   |                   |                      |                       |                       |
| AWE Limited Downer EDI corp Tox Free Solutions | AWE<br>DOW<br>TOX | Buy<br>Buy<br>Buy | 0.81<br>3.87<br>3.00 | 0.555<br>3.25<br>2.44 | 0.255<br>0.62<br>0.56 |
| <b>NEW ORDERS:</b>                             |                   |                   |                      |                       |                       |
| Saracen Minerals                               | SAR               | Sell              | 0.464                | 0.537                 | 0.073                 |

### **CHARTS:**