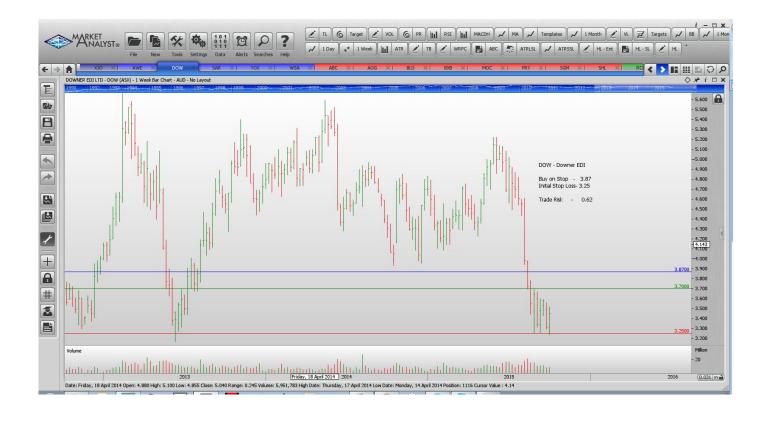

#### **CANCELLED ORDERS:**

| Name                                           | Code              | Direction         | Entry                | Stop Loss             | Trade Risk            |
|------------------------------------------------|-------------------|-------------------|----------------------|-----------------------|-----------------------|
| Amended                                        |                   |                   |                      |                       |                       |
| Western Areas                                  | WSA               | Buy               | 2.51                 | 2.06                  | 0.45                  |
| Retained                                       |                   |                   |                      |                       |                       |
| AWE Limited Downer EDI corp Tox Free Solutions | AWE<br>DOW<br>TOX | Buy<br>Buy<br>Buy | 0.81<br>3.87<br>3.00 | 0.555<br>3.25<br>2.44 | 0.255<br>0.62<br>0.56 |
| <b>NEW ORDERS:</b>                             |                   |                   |                      |                       |                       |
| Saracen Minerals                               | SAR               | Sell              | 0.464                | 0.537                 | 0.073                 |

### **CHARTS:**