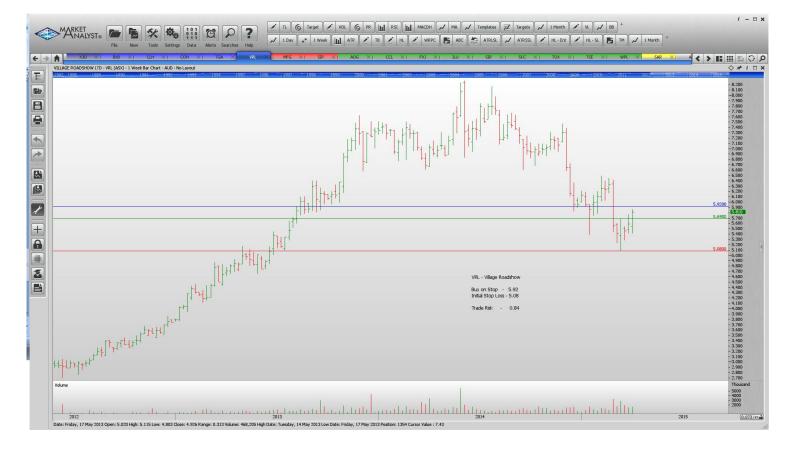

#### **CANCELLED ORDERS:**

| Name                                                                    | Code                     | Direction                  | Entry                         | Stop Loss                     | Trade Risk                  |
|-------------------------------------------------------------------------|--------------------------|----------------------------|-------------------------------|-------------------------------|-----------------------------|
| Amended                                                                 |                          |                            |                               |                               |                             |
| <u>Retained</u>                                                         |                          |                            |                               |                               |                             |
| Collection House<br>Cochlear<br>Thorn Group Limited<br>Village Roadshow | CLH<br>COH<br>TGA<br>VRL | Sell<br>Sell<br>Buy<br>Buy | 2.30<br>88.19<br>2.85<br>5.92 | 2.49<br>93.97<br>2.49<br>5.08 | 019<br>5.78<br>0.36<br>0.84 |
| <b>NEW ORDERS:</b>                                                      |                          |                            |                               |                               |                             |
| Brambles                                                                | BXB                      | Buy                        | 11.85                         | 11.29                         | 0.56                        |
| CHARTS                                                                  |                          |                            |                               |                               |                             |