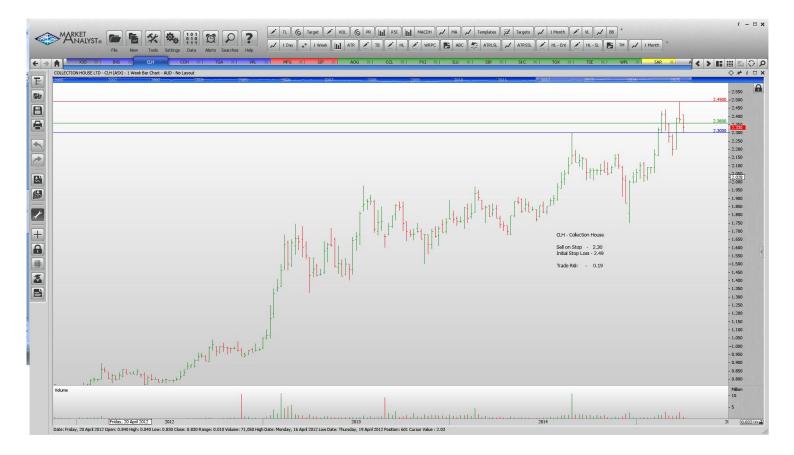

#### **CANCELLED ORDERS:**

| Name                                                                    | Code                     | Direction                  | Entry                         | Stop Loss                     | Trade Risk                  |
|-------------------------------------------------------------------------|--------------------------|----------------------------|-------------------------------|-------------------------------|-----------------------------|
| Amended                                                                 |                          |                            |                               |                               |                             |
| <u>Retained</u>                                                         |                          |                            |                               |                               |                             |
| Collection House<br>Cochlear<br>Thorn Group Limited<br>Village Roadshow | CLH<br>COH<br>TGA<br>VRL | Sell<br>Sell<br>Buy<br>Buy | 2.30<br>88.19<br>2.85<br>5.92 | 2.49<br>93.97<br>2.49<br>5.08 | 019<br>5.78<br>0.36<br>0.84 |
| <b>NEW ORDERS:</b>                                                      |                          |                            |                               |                               |                             |
| Brambles                                                                | BXB                      | Buy                        | 11.85                         | 11.29                         | 0.56                        |
| CHARTS                                                                  |                          |                            |                               |                               |                             |