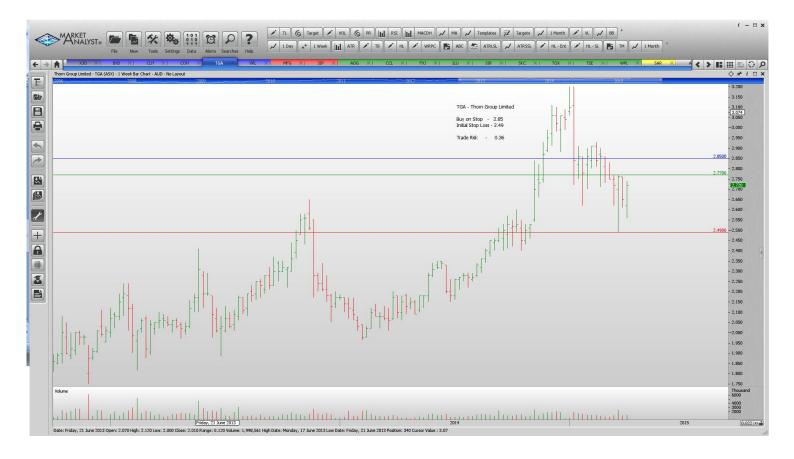

#### **CANCELLED ORDERS:**

| Name                                                                    | Code                     | Direction                  | Entry                         | Stop Loss                     | Trade Risk                  |
|-------------------------------------------------------------------------|--------------------------|----------------------------|-------------------------------|-------------------------------|-----------------------------|
| Amended                                                                 |                          |                            |                               |                               |                             |
| <u>Retained</u>                                                         |                          |                            |                               |                               |                             |
| Collection House<br>Cochlear<br>Thorn Group Limited<br>Village Roadshow | CLH<br>COH<br>TGA<br>VRL | Sell<br>Sell<br>Buy<br>Buy | 2.30<br>88.19<br>2.85<br>5.92 | 2.49<br>93.97<br>2.49<br>5.08 | 019<br>5.78<br>0.36<br>0.84 |
| <b>NEW ORDERS:</b>                                                      |                          |                            |                               |                               |                             |
| Brambles                                                                | BXB                      | Buy                        | 11.85                         | 11.29                         | 0.56                        |
| CHARTS                                                                  |                          |                            |                               |                               |                             |