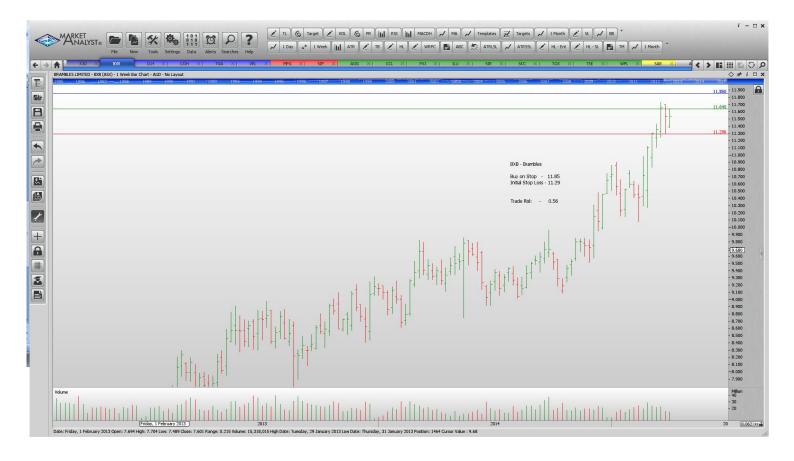

#### **CANCELLED ORDERS:**

| Name                                                                    | Code                     | Direction                  | Entry                         | Stop Loss                     | Trade Risk                  |
|-------------------------------------------------------------------------|--------------------------|----------------------------|-------------------------------|-------------------------------|-----------------------------|
| Amended                                                                 |                          |                            |                               |                               |                             |
| <u>Retained</u>                                                         |                          |                            |                               |                               |                             |
| Collection House<br>Cochlear<br>Thorn Group Limited<br>Village Roadshow | CLH<br>COH<br>TGA<br>VRL | Sell<br>Sell<br>Buy<br>Buy | 2.30<br>88.19<br>2.85<br>5.92 | 2.49<br>93.97<br>2.49<br>5.08 | 019<br>5.78<br>0.36<br>0.84 |
| <b>NEW ORDERS:</b>                                                      |                          |                            |                               |                               |                             |
| Brambles                                                                | BXB                      | Buy                        | 11.85                         | 11.29                         | 0.56                        |
| CHARTS                                                                  |                          |                            |                               |                               |                             |