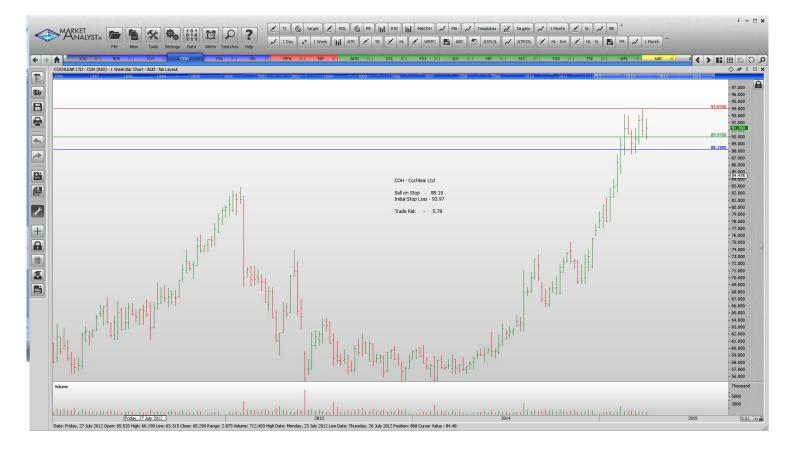

#### **CANCELLED ORDERS:**

| Name                                                                    | Code                     | Direction                  | Entry                         | Stop Loss                     | Trade Risk                  |
|-------------------------------------------------------------------------|--------------------------|----------------------------|-------------------------------|-------------------------------|-----------------------------|
| Amended                                                                 |                          |                            |                               |                               |                             |
| <u>Retained</u>                                                         |                          |                            |                               |                               |                             |
| Collection House<br>Cochlear<br>Thorn Group Limited<br>Village Roadshow | CLH<br>COH<br>TGA<br>VRL | Sell<br>Sell<br>Buy<br>Buy | 2.30<br>88.19<br>2.85<br>5.92 | 2.49<br>93.97<br>2.49<br>5.08 | 019<br>5.78<br>0.36<br>0.84 |
| <b>NEW ORDERS:</b>                                                      |                          |                            |                               |                               |                             |
| Brambles                                                                | BXB                      | Buy                        | 11.85                         | 11.29                         | 0.56                        |
| CHARTS                                                                  |                          |                            |                               |                               |                             |