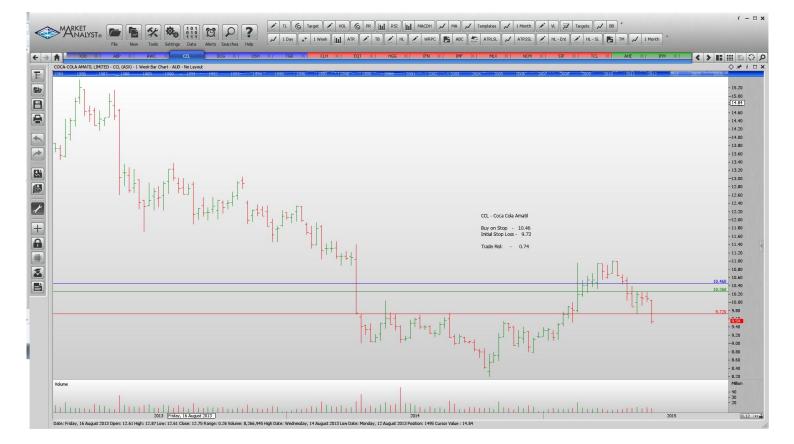

### **Retained**

| Abacus Property Group | ABP | Sell | 2.77  | 2.99  | 0.22  |
|-----------------------|-----|------|-------|-------|-------|
| Alumina               | AWC | Buy  | 1.835 | 1.655 | 0.18  |
| Coca-Cola Amatil      | CCL | Buy  | 10.46 | 9.72  | 0.74  |
| Decmil Group          | DCG | Buy  | 1.225 | 1.01  | 0.215 |
| Oilsearch             | OSH | Buy  | 7.90  | 7.04  | 0.86  |
| Tassal Group          | TGR | Sell | 3.11  | 3.38  | 0.27  |

## CHARTS: