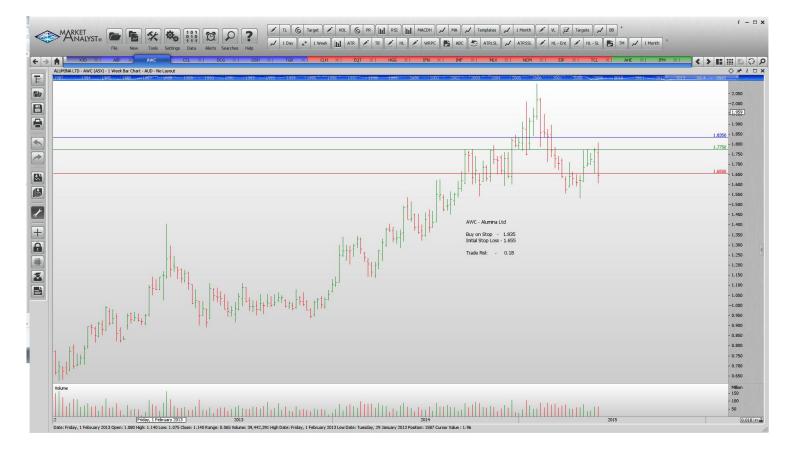

### **Retained**

| Abacus Property Group | ABP | Sell | 2.77  | 2.99  | 0.22  |
|-----------------------|-----|------|-------|-------|-------|
| Alumina               | AWC | Buy  | 1.835 | 1.655 | 0.18  |
| Coca-Cola Amatil      | CCL | Buy  | 10.46 | 9.72  | 0.74  |
| Decmil Group          | DCG | Buy  | 1.225 | 1.01  | 0.215 |
| Oilsearch             | OSH | Buy  | 7.90  | 7.04  | 0.86  |
| Tassal Group          | TGR | Sell | 3.11  | 3.38  | 0.27  |

## CHARTS: