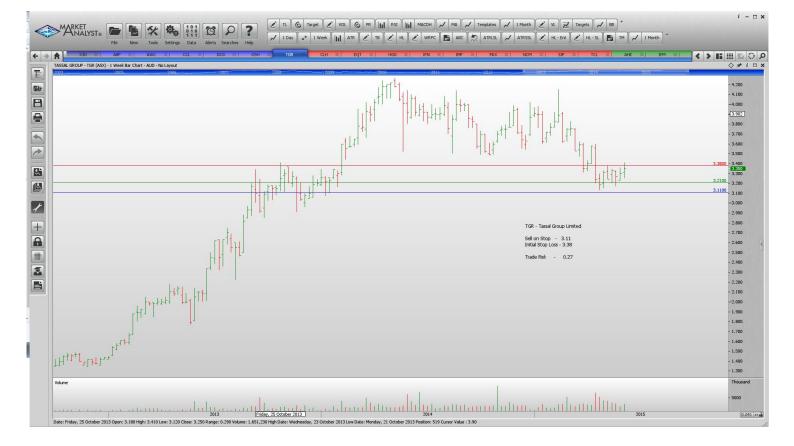

### **Retained**

| Abacus Property Group | ABP | Sell | 2.77  | 2.99  | 0.22  |
|-----------------------|-----|------|-------|-------|-------|
| Alumina               | AWC | Buy  | 1.835 | 1.655 | 0.18  |
| Coca-Cola Amatil      | CCL | Buy  | 10.46 | 9.72  | 0.74  |
| Decmil Group          | DCG | Buy  | 1.225 | 1.01  | 0.215 |
| Oilsearch             | OSH | Buy  | 7.90  | 7.04  | 0.86  |
| Tassal Group          | TGR | Sell | 3.11  | 3.38  | 0.27  |

## CHARTS: