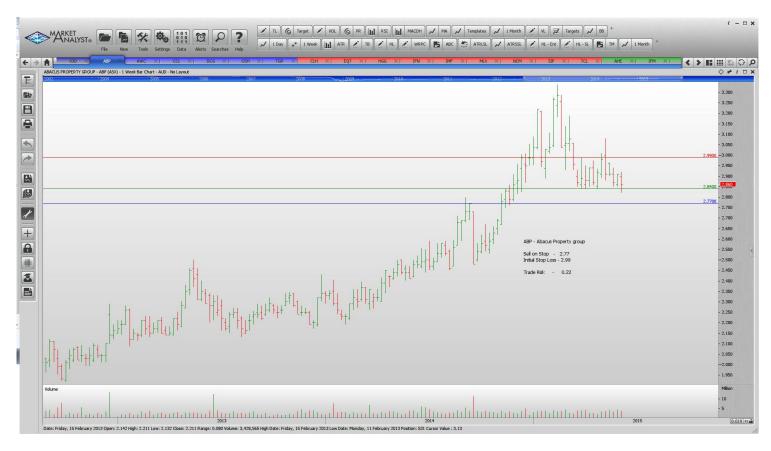

### **Retained**

| Abacus Property Group | ABP | Sell | 2.77  | 2.99  | 0.22  |
|-----------------------|-----|------|-------|-------|-------|
| Alumina               | AWC | Buy  | 1.835 | 1.655 | 0.18  |
| Coca-Cola Amatil      | CCL | Buy  | 10.46 | 9.72  | 0.74  |
| Decmil Group          | DCG | Buy  | 1.225 | 1.01  | 0.215 |
| Oilsearch             | OSH | Buy  | 7.90  | 7.04  | 0.86  |
| Tassal Group          | TGR | Sell | 3.11  | 3.38  | 0.27  |

## CHARTS: