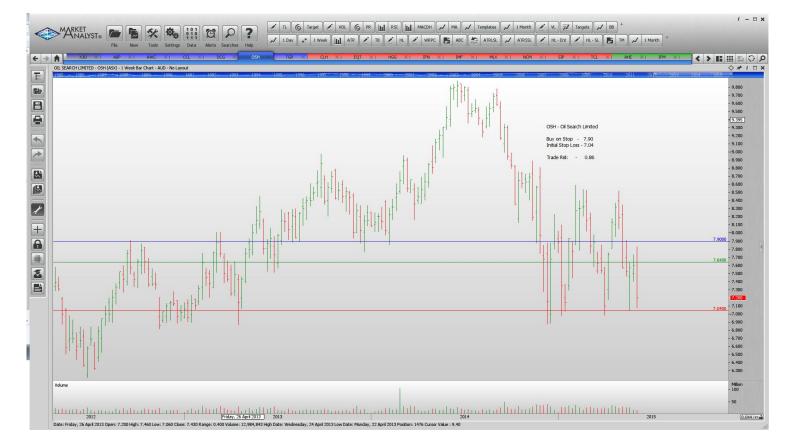

### **Retained**

| Abacus Property Group | ABP | Sell | 2.77  | 2.99  | 0.22  |
|-----------------------|-----|------|-------|-------|-------|
| Alumina               | AWC | Buy  | 1.835 | 1.655 | 0.18  |
| Coca-Cola Amatil      | CCL | Buy  | 10.46 | 9.72  | 0.74  |
| Decmil Group          | DCG | Buy  | 1.225 | 1.01  | 0.215 |
| Oilsearch             | OSH | Buy  | 7.90  | 7.04  | 0.86  |
| Tassal Group          | TGR | Sell | 3.11  | 3.38  | 0.27  |

## CHARTS: