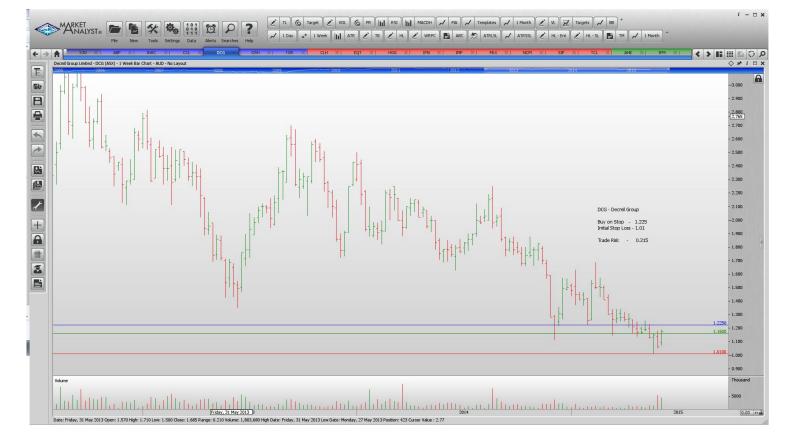

### **Retained**

| Abacus Property Group | ABP | Sell | 2.77  | 2.99  | 0.22  |
|-----------------------|-----|------|-------|-------|-------|
| Alumina               | AWC | Buy  | 1.835 | 1.655 | 0.18  |
| Coca-Cola Amatil      | CCL | Buy  | 10.46 | 9.72  | 0.74  |
| Decmil Group          | DCG | Buy  | 1.225 | 1.01  | 0.215 |
| Oilsearch             | OSH | Buy  | 7.90  | 7.04  | 0.86  |
| Tassal Group          | TGR | Sell | 3.11  | 3.38  | 0.27  |

## CHARTS: