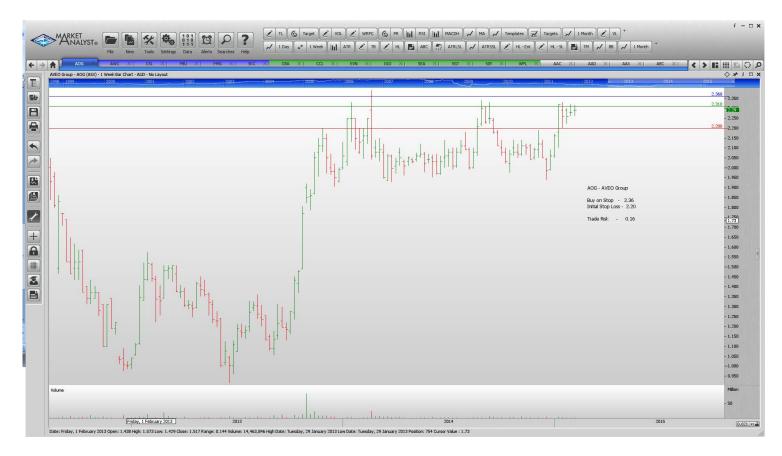

#### **CANCELLED ORDERS:**

| Name                                                                           | Code                     | Direction                  | Entry                         | Stop Loss                    | Trade Risk                    |
|--------------------------------------------------------------------------------|--------------------------|----------------------------|-------------------------------|------------------------------|-------------------------------|
| Amended                                                                        |                          |                            |                               |                              |                               |
| <u>Retained</u>                                                                |                          |                            |                               |                              |                               |
| Alumina Ltd<br>Fletcher Building Ltd<br>Hills Limited<br>Skycity Entertainment | AWC<br>FBU<br>HIL<br>SKC | Sell<br>Sell<br>Buy<br>Buy | 1.675<br>7.31<br>1.25<br>3.89 | 2.01<br>7.87<br>1.15<br>3.58 | 0.335<br>0.56<br>0.10<br>0.31 |
| <b>NEW ORDERS:</b>                                                             |                          |                            |                               |                              |                               |
| AVEO Group<br>CSL Limited<br>Fortescue Metals Grp                              | AOG<br>CSL<br>FMG        | Buy<br>Buy<br>Buy          | 2.36<br>90.46<br>2.57         | 2.20<br>82.22<br>1.92        | 0.16<br>8.24<br>0.65          |

### **CHARTS:**