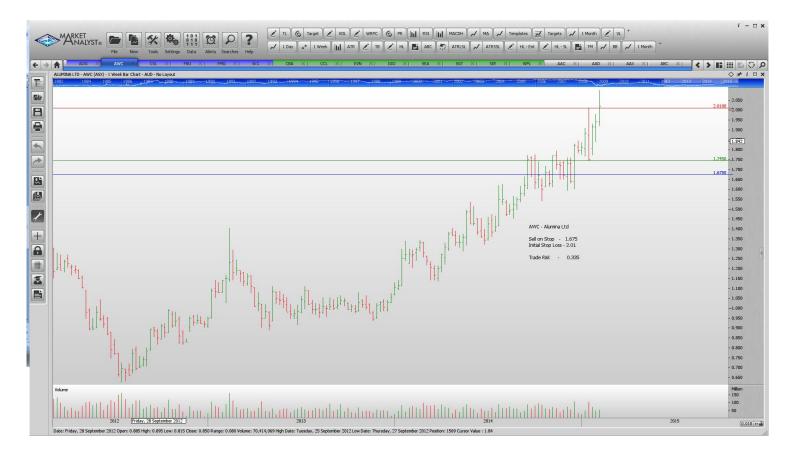

#### **CANCELLED ORDERS:**

| Name                                                                           | Code                     | Direction                  | Entry                         | Stop Loss                    | Trade Risk                    |
|--------------------------------------------------------------------------------|--------------------------|----------------------------|-------------------------------|------------------------------|-------------------------------|
| Amended                                                                        |                          |                            |                               |                              |                               |
| <u>Retained</u>                                                                |                          |                            |                               |                              |                               |
| Alumina Ltd<br>Fletcher Building Ltd<br>Hills Limited<br>Skycity Entertainment | AWC<br>FBU<br>HIL<br>SKC | Sell<br>Sell<br>Buy<br>Buy | 1.675<br>7.31<br>1.25<br>3.89 | 2.01<br>7.87<br>1.15<br>3.58 | 0.335<br>0.56<br>0.10<br>0.31 |
| <b>NEW ORDERS:</b>                                                             |                          |                            |                               |                              |                               |
| AVEO Group<br>CSL Limited<br>Fortescue Metals Grp                              | AOG<br>CSL<br>FMG        | Buy<br>Buy<br>Buy          | 2.36<br>90.46<br>2.57         | 2.20<br>82.22<br>1.92        | 0.16<br>8.24<br>0.65          |

### **CHARTS:**