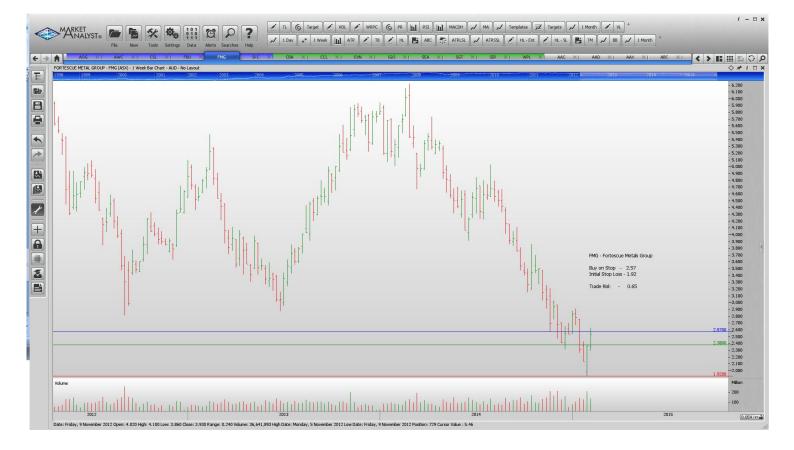

#### **CANCELLED ORDERS:**

| Name                                                                           | Code                     | Direction                  | Entry                         | Stop Loss                    | Trade Risk                    |
|--------------------------------------------------------------------------------|--------------------------|----------------------------|-------------------------------|------------------------------|-------------------------------|
| Amended                                                                        |                          |                            |                               |                              |                               |
| <u>Retained</u>                                                                |                          |                            |                               |                              |                               |
| Alumina Ltd<br>Fletcher Building Ltd<br>Hills Limited<br>Skycity Entertainment | AWC<br>FBU<br>HIL<br>SKC | Sell<br>Sell<br>Buy<br>Buy | 1.675<br>7.31<br>1.25<br>3.89 | 2.01<br>7.87<br>1.15<br>3.58 | 0.335<br>0.56<br>0.10<br>0.31 |
| <b>NEW ORDERS:</b>                                                             |                          |                            |                               |                              |                               |
| AVEO Group<br>CSL Limited<br>Fortescue Metals Grp                              | AOG<br>CSL<br>FMG        | Buy<br>Buy<br>Buy          | 2.36<br>90.46<br>2.57         | 2.20<br>82.22<br>1.92        | 0.16<br>8.24<br>0.65          |

### **CHARTS:**