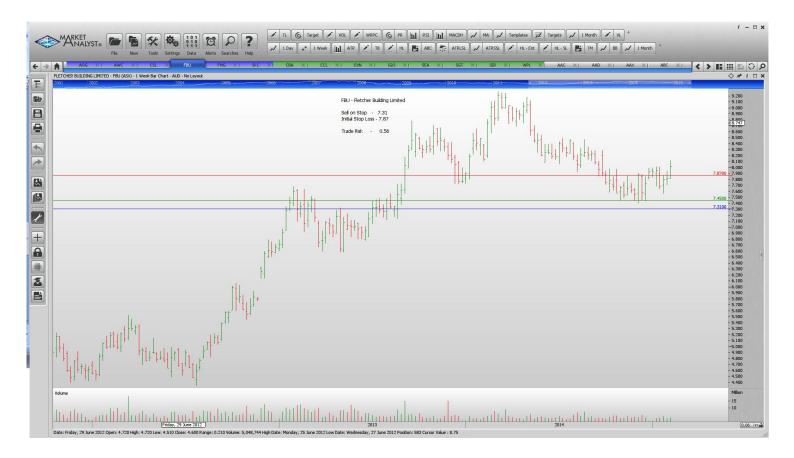

#### **CANCELLED ORDERS:**

| Name                                                                           | Code                     | Direction                  | Entry                         | Stop Loss                    | Trade Risk                    |
|--------------------------------------------------------------------------------|--------------------------|----------------------------|-------------------------------|------------------------------|-------------------------------|
| Amended                                                                        |                          |                            |                               |                              |                               |
| <u>Retained</u>                                                                |                          |                            |                               |                              |                               |
| Alumina Ltd<br>Fletcher Building Ltd<br>Hills Limited<br>Skycity Entertainment | AWC<br>FBU<br>HIL<br>SKC | Sell<br>Sell<br>Buy<br>Buy | 1.675<br>7.31<br>1.25<br>3.89 | 2.01<br>7.87<br>1.15<br>3.58 | 0.335<br>0.56<br>0.10<br>0.31 |
| <b>NEW ORDERS:</b>                                                             |                          |                            |                               |                              |                               |
| AVEO Group<br>CSL Limited<br>Fortescue Metals Grp                              | AOG<br>CSL<br>FMG        | Buy<br>Buy<br>Buy          | 2.36<br>90.46<br>2.57         | 2.20<br>82.22<br>1.92        | 0.16<br>8.24<br>0.65          |

### **CHARTS:**