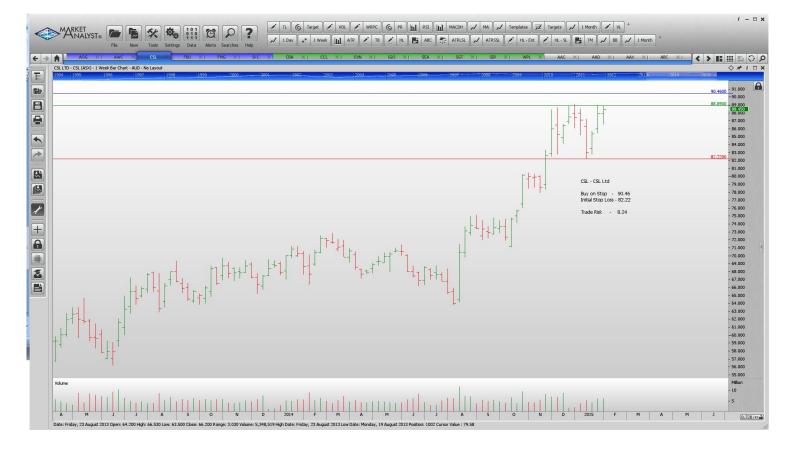

#### **CANCELLED ORDERS:**

| Name                                                                           | Code                     | Direction                  | Entry                         | Stop Loss                    | Trade Risk                    |
|--------------------------------------------------------------------------------|--------------------------|----------------------------|-------------------------------|------------------------------|-------------------------------|
| Amended                                                                        |                          |                            |                               |                              |                               |
| <u>Retained</u>                                                                |                          |                            |                               |                              |                               |
| Alumina Ltd<br>Fletcher Building Ltd<br>Hills Limited<br>Skycity Entertainment | AWC<br>FBU<br>HIL<br>SKC | Sell<br>Sell<br>Buy<br>Buy | 1.675<br>7.31<br>1.25<br>3.89 | 2.01<br>7.87<br>1.15<br>3.58 | 0.335<br>0.56<br>0.10<br>0.31 |
| <b>NEW ORDERS:</b>                                                             |                          |                            |                               |                              |                               |
| AVEO Group<br>CSL Limited<br>Fortescue Metals Grp                              | AOG<br>CSL<br>FMG        | Buy<br>Buy<br>Buy          | 2.36<br>90.46<br>2.57         | 2.20<br>82.22<br>1.92        | 0.16<br>8.24<br>0.65          |

### **CHARTS:**