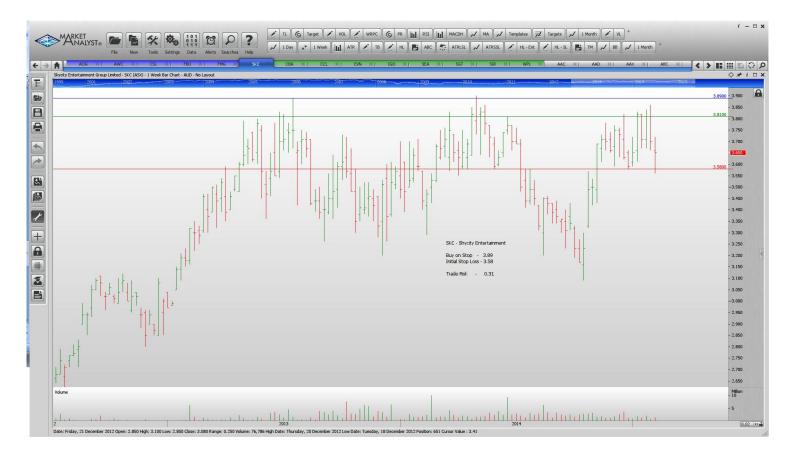

#### **CANCELLED ORDERS:**

| Name                                                                           | Code                     | Direction                  | Entry                         | Stop Loss                    | Trade Risk                    |
|--------------------------------------------------------------------------------|--------------------------|----------------------------|-------------------------------|------------------------------|-------------------------------|
| Amended                                                                        |                          |                            |                               |                              |                               |
| <u>Retained</u>                                                                |                          |                            |                               |                              |                               |
| Alumina Ltd<br>Fletcher Building Ltd<br>Hills Limited<br>Skycity Entertainment | AWC<br>FBU<br>HIL<br>SKC | Sell<br>Sell<br>Buy<br>Buy | 1.675<br>7.31<br>1.25<br>3.89 | 2.01<br>7.87<br>1.15<br>3.58 | 0.335<br>0.56<br>0.10<br>0.31 |
| <b>NEW ORDERS:</b>                                                             |                          |                            |                               |                              |                               |
| AVEO Group<br>CSL Limited<br>Fortescue Metals Grp                              | AOG<br>CSL<br>FMG        | Buy<br>Buy<br>Buy          | 2.36<br>90.46<br>2.57         | 2.20<br>82.22<br>1.92        | 0.16<br>8.24<br>0.65          |

### **CHARTS:**