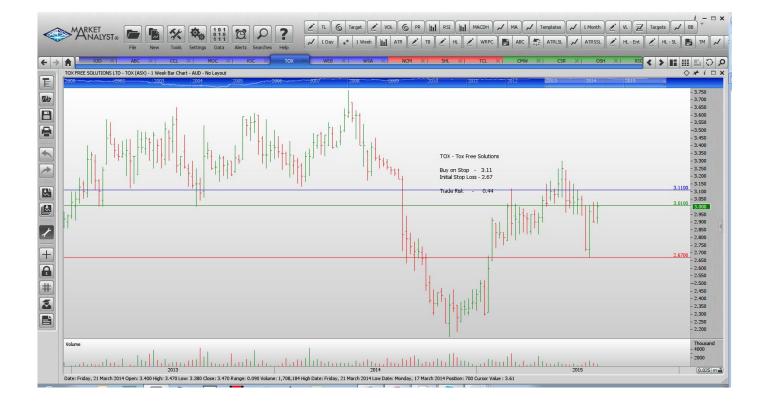

#### **CANCELLED ORDERS:**

| Name                                        | Code       | Direction    | Entry         | Stop Loss      | Trade Risk    |
|---------------------------------------------|------------|--------------|---------------|----------------|---------------|
| Amended                                     |            |              |               |                |               |
| Adelaide Brighton Ltd<br>Ridley Corporation | ABC<br>RIC | Sell<br>Sell | 4.57<br>1.255 | 5.005<br>1.395 | 0.435<br>0.14 |
| <u>Retained</u>                             |            |              |               |                |               |
| Coca Cola Amatil                            | CCL        | Sell         | 8.77          | 9.45           | 0.68          |
| Tox Free Solutions                          | ТОХ        | Buy          | 3.11          | 2.67           | 0.44          |
| Webjet Ltd                                  | WEB        | Sell         | 3.82          | 4.38           | 0.56          |
| Western Areas                               | WSA        | Buy          | 3.36          | 2.66           | 0.70          |

## **CHARTS:**