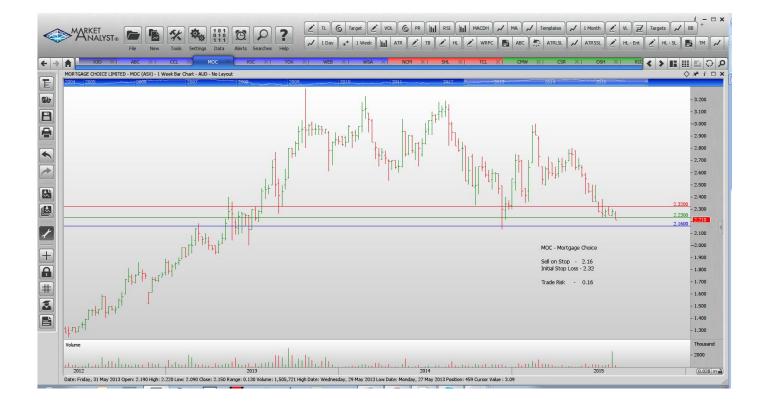

### **NEW ORDERS:**

| Mortgage Choice | MOC | Sell | 2.16 | 2.32 | 0.16 |
|-----------------|-----|------|------|------|------|
|-----------------|-----|------|------|------|------|

## **CHARTS:**