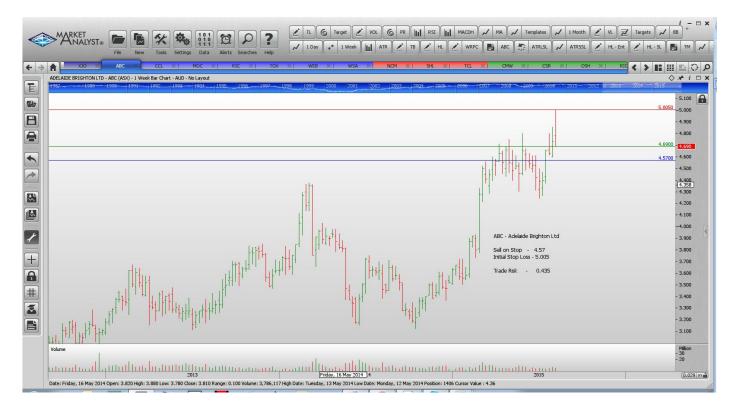

#### **CANCELLED ORDERS:**

| Name                                        | Code       | Direction    | Entry         | Stop Loss      | Trade Risk    |
|---------------------------------------------|------------|--------------|---------------|----------------|---------------|
| Amended                                     |            |              |               |                |               |
| Adelaide Brighton Ltd<br>Ridley Corporation | ABC<br>RIC | Sell<br>Sell | 4.57<br>1.255 | 5.005<br>1.395 | 0.435<br>0.14 |
| <u>Retained</u>                             |            |              |               |                |               |
| Coca Cola Amatil                            | CCL        | Sell         | 8.77          | 9.45           | 0.68          |
| Tox Free Solutions                          | ТОХ        | Buy          | 3.11          | 2.67           | 0.44          |
| Webjet Ltd                                  | WEB        | Sell         | 3.82          | 4.38           | 0.56          |
| Western Areas                               | WSA        | Buy          | 3.36          | 2.66           | 0.70          |

## **CHARTS:**