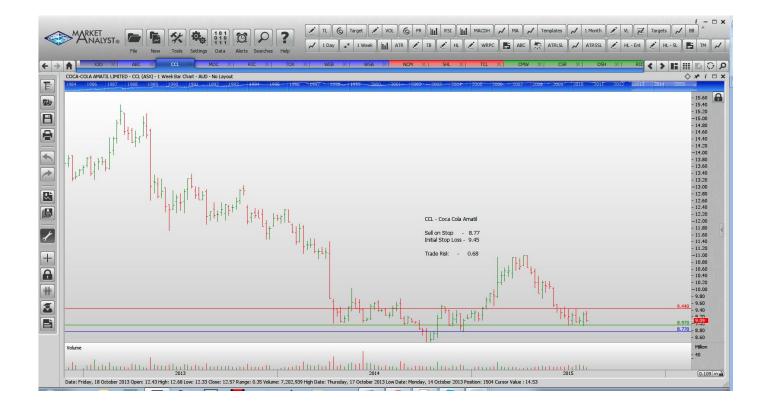

#### **CANCELLED ORDERS:**

| Name                                        | Code       | Direction    | Entry         | Stop Loss      | Trade Risk    |
|---------------------------------------------|------------|--------------|---------------|----------------|---------------|
| Amended                                     |            |              |               |                |               |
| Adelaide Brighton Ltd<br>Ridley Corporation | ABC<br>RIC | Sell<br>Sell | 4.57<br>1.255 | 5.005<br>1.395 | 0.435<br>0.14 |
| <u>Retained</u>                             |            |              |               |                |               |
| Coca Cola Amatil                            | CCL        | Sell         | 8.77          | 9.45           | 0.68          |
| Tox Free Solutions                          | ТОХ        | Buy          | 3.11          | 2.67           | 0.44          |
| Webjet Ltd                                  | WEB        | Sell         | 3.82          | 4.38           | 0.56          |
| Western Areas                               | WSA        | Buy          | 3.36          | 2.66           | 0.70          |

## **CHARTS:**