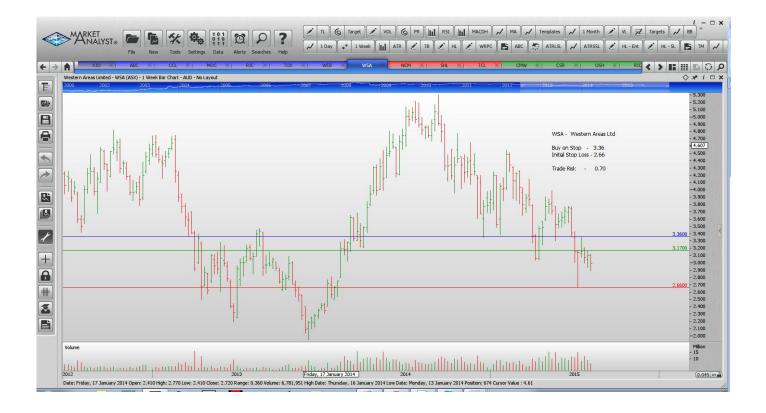

#### **CANCELLED ORDERS:**

| Name                                        | Code       | Direction    | Entry         | Stop Loss      | Trade Risk    |
|---------------------------------------------|------------|--------------|---------------|----------------|---------------|
| Amended                                     |            |              |               |                |               |
| Adelaide Brighton Ltd<br>Ridley Corporation | ABC<br>RIC | Sell<br>Sell | 4.57<br>1.255 | 5.005<br>1.395 | 0.435<br>0.14 |
| <u>Retained</u>                             |            |              |               |                |               |
| Coca Cola Amatil                            | CCL        | Sell         | 8.77          | 9.45           | 0.68          |
| Tox Free Solutions                          | ТОХ        | Buy          | 3.11          | 2.67           | 0.44          |
| Webjet Ltd                                  | WEB        | Sell         | 3.82          | 4.38           | 0.56          |
| Western Areas                               | WSA        | Buy          | 3.36          | 2.66           | 0.70          |

## **CHARTS:**