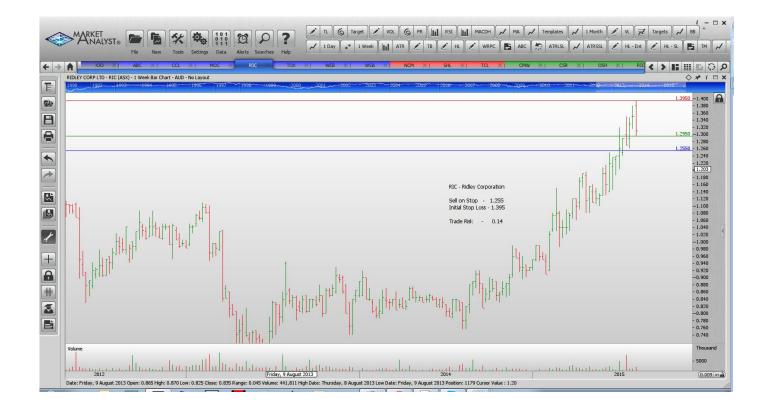

#### **CANCELLED ORDERS:**

| Name                                        | Code       | Direction    | Entry         | Stop Loss      | Trade Risk    |
|---------------------------------------------|------------|--------------|---------------|----------------|---------------|
| Amended                                     |            |              |               |                |               |
| Adelaide Brighton Ltd<br>Ridley Corporation | ABC<br>RIC | Sell<br>Sell | 4.57<br>1.255 | 5.005<br>1.395 | 0.435<br>0.14 |
| <u>Retained</u>                             |            |              |               |                |               |
| Coca Cola Amatil                            | CCL        | Sell         | 8.77          | 9.45           | 0.68          |
| Tox Free Solutions                          | ТОХ        | Buy          | 3.11          | 2.67           | 0.44          |
| Webjet Ltd                                  | WEB        | Sell         | 3.82          | 4.38           | 0.56          |
| Western Areas                               | WSA        | Buy          | 3.36          | 2.66           | 0.70          |

## **CHARTS:**