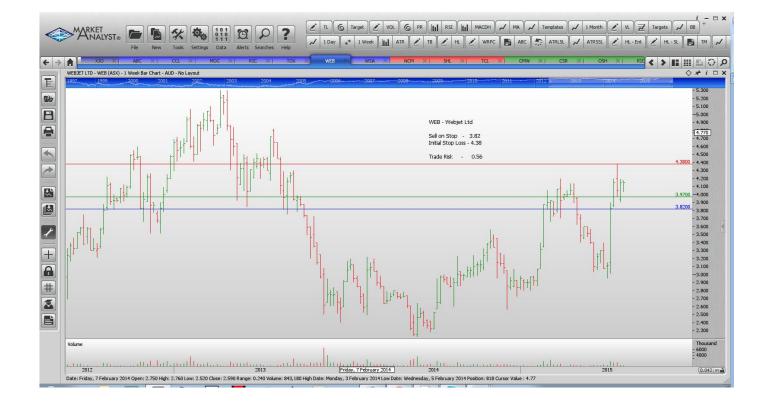

#### **CANCELLED ORDERS:**

| Name                                        | Code       | Direction    | Entry         | Stop Loss      | Trade Risk    |
|---------------------------------------------|------------|--------------|---------------|----------------|---------------|
| Amended                                     |            |              |               |                |               |
| Adelaide Brighton Ltd<br>Ridley Corporation | ABC<br>RIC | Sell<br>Sell | 4.57<br>1.255 | 5.005<br>1.395 | 0.435<br>0.14 |
| <u>Retained</u>                             |            |              |               |                |               |
| Coca Cola Amatil                            | CCL        | Sell         | 8.77          | 9.45           | 0.68          |
| Tox Free Solutions                          | ТОХ        | Buy          | 3.11          | 2.67           | 0.44          |
| Webjet Ltd                                  | WEB        | Sell         | 3.82          | 4.38           | 0.56          |
| Western Areas                               | WSA        | Buy          | 3.36          | 2.66           | 0.70          |

## **CHARTS:**