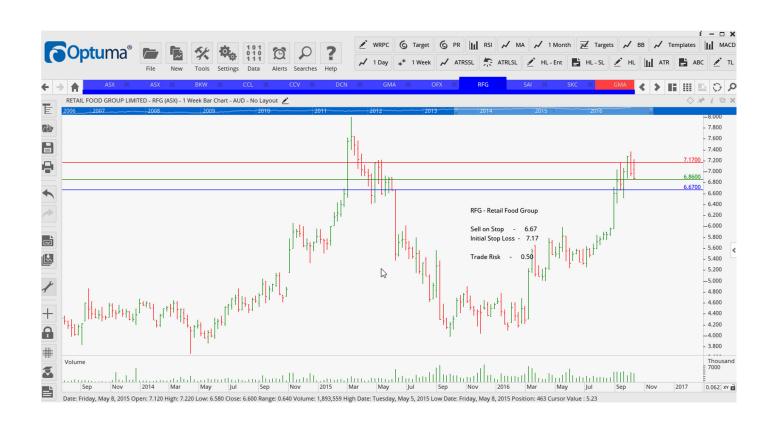

## **NEW ORDERS:**

| ASX Limited              | ASX | Sell | 47.00 | 49.38 | 2.38 |
|--------------------------|-----|------|-------|-------|------|
| Brickworks Limited       | BKW | Sell | 13.60 | 14.22 | 0.62 |
| Coca-Cola Amatil Limited | CCL | Sell | 9.68  | 10.42 | 0.56 |
| Dacian Gold Limited      | DCN | Sell | 2.95  | 3.49  | 0.54 |
| Genworth Mortgage Ins    | GMA | Sell | 2.62  | 2.81  | 0.21 |
| Retail Food Group        | RFG | Sell | 6.67  | 7.17  | 0.50 |
| SAI Global Ltd           | SAI | Sell | 4.51  | 4.75  | 0.24 |
| Sky City Entertainment   | SKC | Sell | 4.41  | 4.21  | 0.20 |

#### **CHARTS:**