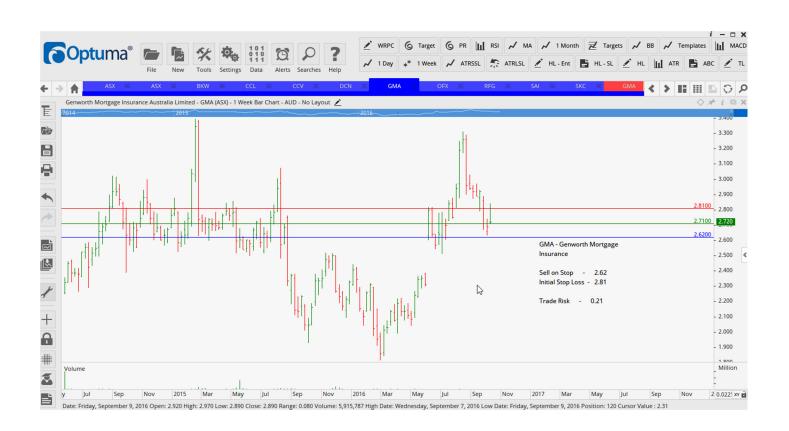

## **NEW ORDERS:**

| ASX Limited              | ASX | Sell | 47.00 | 49.38 | 2.38 |
|--------------------------|-----|------|-------|-------|------|
| Brickworks Limited       | BKW | Sell | 13.60 | 14.22 | 0.62 |
| Coca-Cola Amatil Limited | CCL | Sell | 9.68  | 10.42 | 0.56 |
| Dacian Gold Limited      | DCN | Sell | 2.95  | 3.49  | 0.54 |
| Genworth Mortgage Ins    | GMA | Sell | 2.62  | 2.81  | 0.21 |
| Retail Food Group        | RFG | Sell | 6.67  | 7.17  | 0.50 |
| SAI Global Ltd           | SAI | Sell | 4.51  | 4.75  | 0.24 |
| Sky City Entertainment   | SKC | Sell | 4.41  | 4.21  | 0.20 |

#### **CHARTS:**