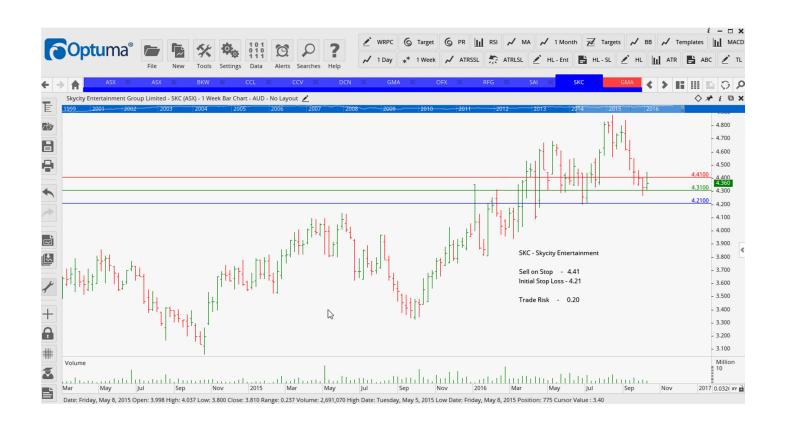

## **NEW ORDERS:**

| ASX Limited              | ASX | Sell | 47.00 | 49.38 | 2.38 |
|--------------------------|-----|------|-------|-------|------|
| Brickworks Limited       | BKW | Sell | 13.60 | 14.22 | 0.62 |
| Coca-Cola Amatil Limited | CCL | Sell | 9.68  | 10.42 | 0.56 |
| Dacian Gold Limited      | DCN | Sell | 2.95  | 3.49  | 0.54 |
| Genworth Mortgage Ins    | GMA | Sell | 2.62  | 2.81  | 0.21 |
| Retail Food Group        | RFG | Sell | 6.67  | 7.17  | 0.50 |
| SAI Global Ltd           | SAI | Sell | 4.51  | 4.75  | 0.24 |
| Sky City Entertainment   | SKC | Sell | 4.41  | 4.21  | 0.20 |

#### **CHARTS:**