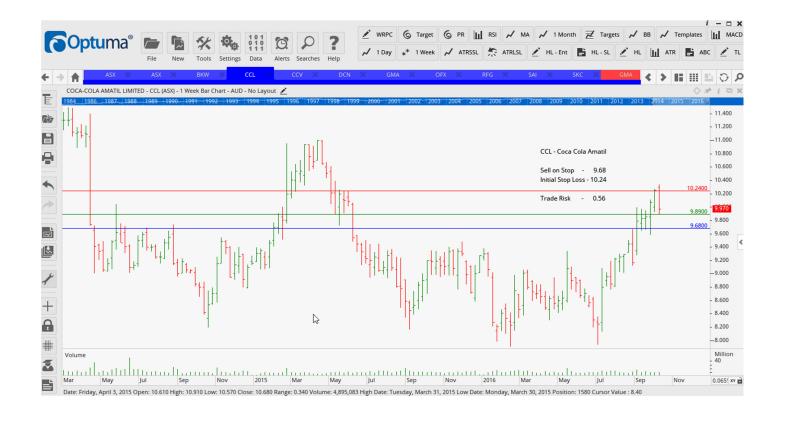

## **NEW ORDERS:**

| ASX Limited              | ASX | Sell | 47.00 | 49.38 | 2.38 |
|--------------------------|-----|------|-------|-------|------|
| Brickworks Limited       | BKW | Sell | 13.60 | 14.22 | 0.62 |
| Coca-Cola Amatil Limited | CCL | Sell | 9.68  | 10.42 | 0.56 |
| Dacian Gold Limited      | DCN | Sell | 2.95  | 3.49  | 0.54 |
| Genworth Mortgage Ins    | GMA | Sell | 2.62  | 2.81  | 0.21 |
| Retail Food Group        | RFG | Sell | 6.67  | 7.17  | 0.50 |
| SAI Global Ltd           | SAI | Sell | 4.51  | 4.75  | 0.24 |
| Sky City Entertainment   | SKC | Sell | 4.41  | 4.21  | 0.20 |

#### **CHARTS:**