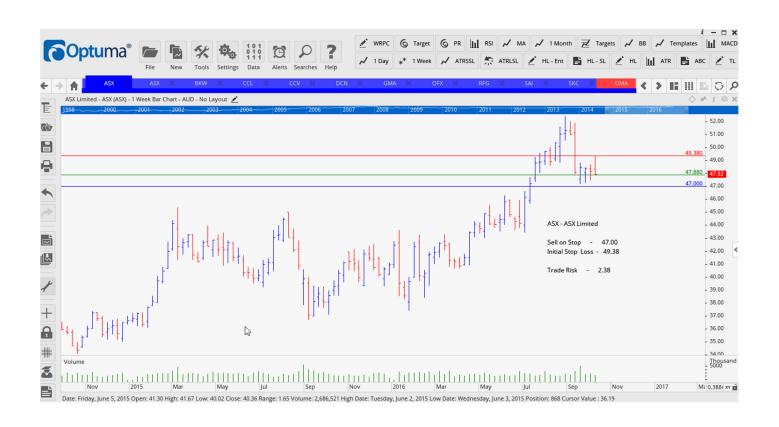

## **NEW ORDERS:**

| ASX Limited              | ASX | Sell | 47.00 | 49.38 | 2.38 |
|--------------------------|-----|------|-------|-------|------|
| Brickworks Limited       | BKW | Sell | 13.60 | 14.22 | 0.62 |
| Coca-Cola Amatil Limited | CCL | Sell | 9.68  | 10.42 | 0.56 |
| Dacian Gold Limited      | DCN | Sell | 2.95  | 3.49  | 0.54 |
| Genworth Mortgage Ins    | GMA | Sell | 2.62  | 2.81  | 0.21 |
| Retail Food Group        | RFG | Sell | 6.67  | 7.17  | 0.50 |
| SAI Global Ltd           | SAI | Sell | 4.51  | 4.75  | 0.24 |
| Sky City Entertainment   | SKC | Sell | 4.41  | 4.21  | 0.20 |

#### **CHARTS:**