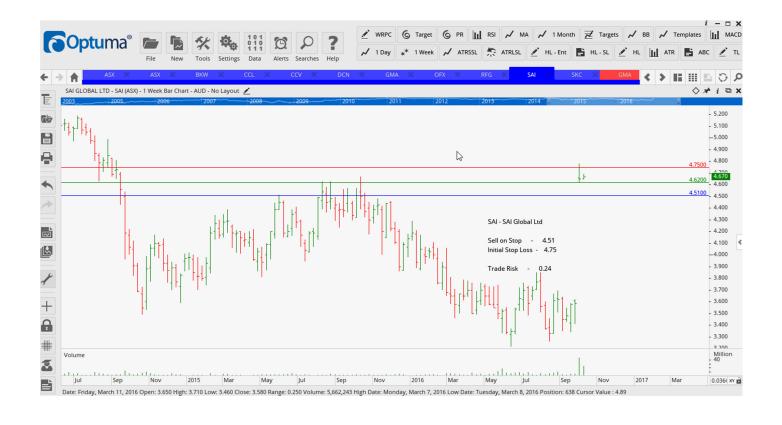

## **NEW ORDERS:**

| ASX Limited              | ASX | Sell | 47.00 | 49.38 | 2.38 |
|--------------------------|-----|------|-------|-------|------|
| Brickworks Limited       | BKW | Sell | 13.60 | 14.22 | 0.62 |
| Coca-Cola Amatil Limited | CCL | Sell | 9.68  | 10.42 | 0.56 |
| Dacian Gold Limited      | DCN | Sell | 2.95  | 3.49  | 0.54 |
| Genworth Mortgage Ins    | GMA | Sell | 2.62  | 2.81  | 0.21 |
| Retail Food Group        | RFG | Sell | 6.67  | 7.17  | 0.50 |
| SAI Global Ltd           | SAI | Sell | 4.51  | 4.75  | 0.24 |
| Sky City Entertainment   | SKC | Sell | 4.41  | 4.21  | 0.20 |

#### **CHARTS:**