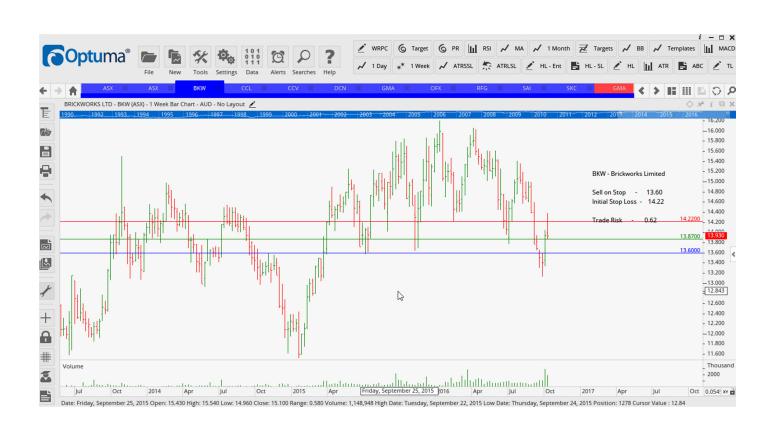

## **NEW ORDERS:**

| ASX Limited              | ASX | Sell | 47.00 | 49.38 | 2.38 |
|--------------------------|-----|------|-------|-------|------|
| Brickworks Limited       | BKW | Sell | 13.60 | 14.22 | 0.62 |
| Coca-Cola Amatil Limited | CCL | Sell | 9.68  | 10.42 | 0.56 |
| Dacian Gold Limited      | DCN | Sell | 2.95  | 3.49  | 0.54 |
| Genworth Mortgage Ins    | GMA | Sell | 2.62  | 2.81  | 0.21 |
| Retail Food Group        | RFG | Sell | 6.67  | 7.17  | 0.50 |
| SAI Global Ltd           | SAI | Sell | 4.51  | 4.75  | 0.24 |
| Sky City Entertainment   | SKC | Sell | 4.41  | 4.21  | 0.20 |

#### **CHARTS:**