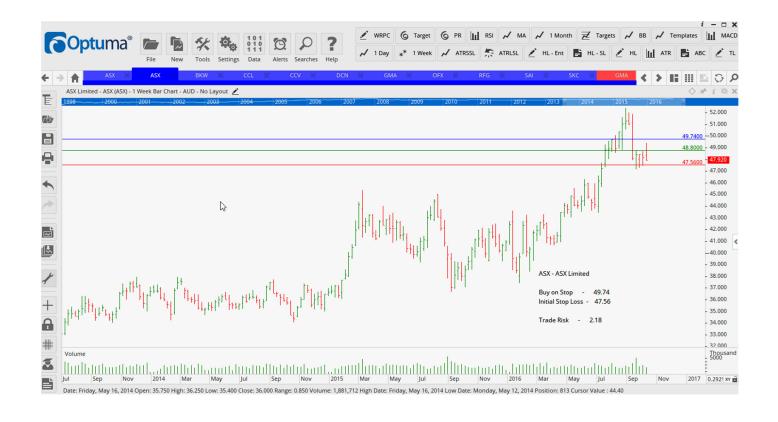

## **Retained**

| APN News & Media        | APN | Buy  | 3.69  | 3.33  | 0.36 |
|-------------------------|-----|------|-------|-------|------|
| ASX Limited             | ASX | Buy  | 49.74 | 47.56 | 2.18 |
| Cash Converters Intl    | CCV | Buy  | 0.38  | 0.295 | 0.85 |
| OFX Group Limited       | OFX | Buy  | 1.98  | 1.79  | 0.19 |
| Whitehaven Coal Limited | WHC | Sell | 2.24  | 2.63  | 0.39 |

#### **CHARTS:**