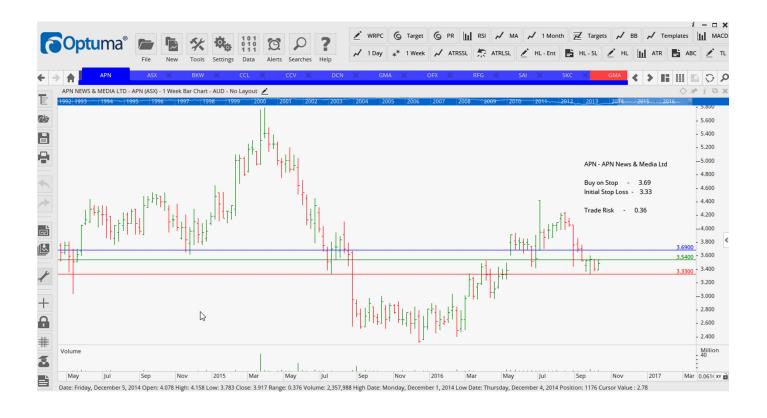

## **Retained**

| APN News & Media        | APN | Buy  | 3.69  | 3.33  | 0.36 |
|-------------------------|-----|------|-------|-------|------|
| ASX Limited             | ASX | Buy  | 49.74 | 47.56 | 2.18 |
| Cash Converters Intl    | CCV | Buy  | 0.38  | 0.295 | 0.85 |
| OFX Group Limited       | OFX | Buy  | 1.98  | 1.79  | 0.19 |
| Whitehaven Coal Limited | WHC | Sell | 2.24  | 2.63  | 0.39 |

#### **CHARTS:**