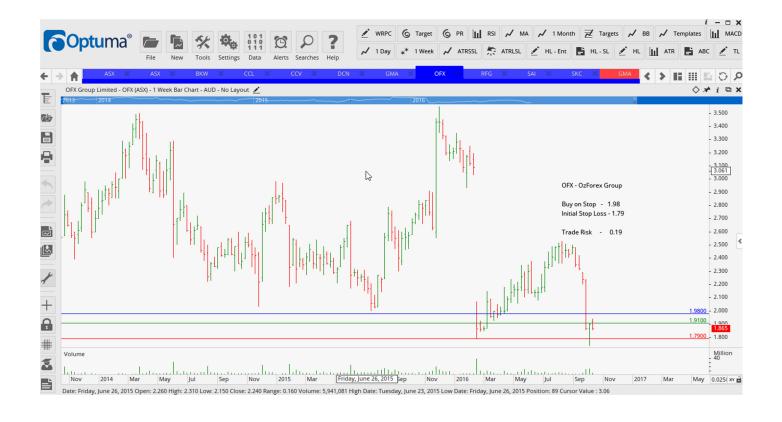

## **Retained**

| APN News & Media        | APN | Buy  | 3.69  | 3.33  | 0.36 |
|-------------------------|-----|------|-------|-------|------|
| ASX Limited             | ASX | Buy  | 49.74 | 47.56 | 2.18 |
| Cash Converters Intl    | CCV | Buy  | 0.38  | 0.295 | 0.85 |
| OFX Group Limited       | OFX | Buy  | 1.98  | 1.79  | 0.19 |
| Whitehaven Coal Limited | WHC | Sell | 2.24  | 2.63  | 0.39 |

#### **CHARTS:**