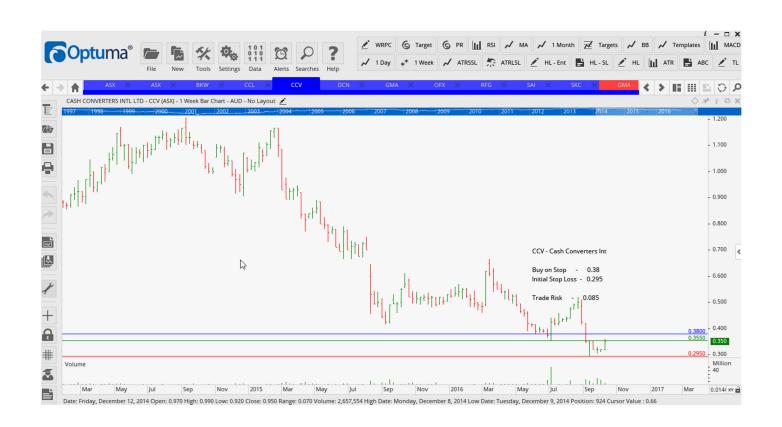

## **Retained**

| APN News & Media        | APN | Buy  | 3.69  | 3.33  | 0.36 |
|-------------------------|-----|------|-------|-------|------|
| ASX Limited             | ASX | Buy  | 49.74 | 47.56 | 2.18 |
| Cash Converters Intl    | CCV | Buy  | 0.38  | 0.295 | 0.85 |
| OFX Group Limited       | OFX | Buy  | 1.98  | 1.79  | 0.19 |
| Whitehaven Coal Limited | WHC | Sell | 2.24  | 2.63  | 0.39 |

#### **CHARTS:**