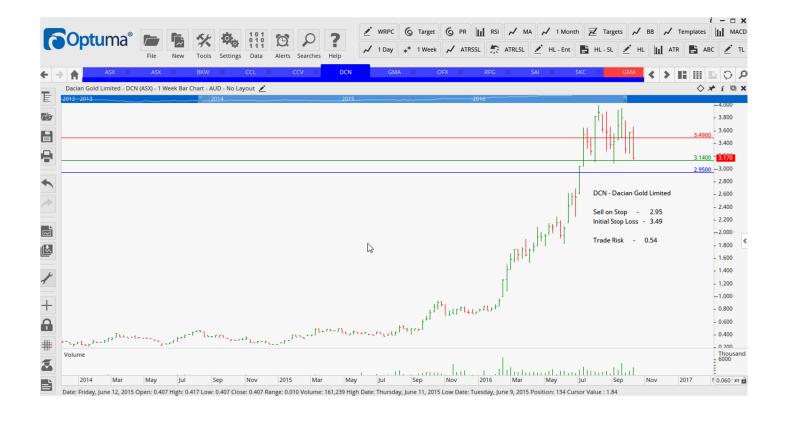

## **NEW ORDERS:**

| ASX Limited              | ASX | Sell | 47.00 | 49.38 | 2.38 |
|--------------------------|-----|------|-------|-------|------|
| Brickworks Limited       | BKW | Sell | 13.60 | 14.22 | 0.62 |
| Coca-Cola Amatil Limited | CCL | Sell | 9.68  | 10.42 | 0.56 |
| Dacian Gold Limited      | DCN | Sell | 2.95  | 3.49  | 0.54 |
| Genworth Mortgage Ins    | GMA | Sell | 2.62  | 2.81  | 0.21 |
| Retail Food Group        | RFG | Sell | 6.67  | 7.17  | 0.50 |
| SAI Global Ltd           | SAI | Sell | 4.51  | 4.75  | 0.24 |
| Sky City Entertainment   | SKC | Sell | 4.41  | 4.21  | 0.20 |

#### **CHARTS:**