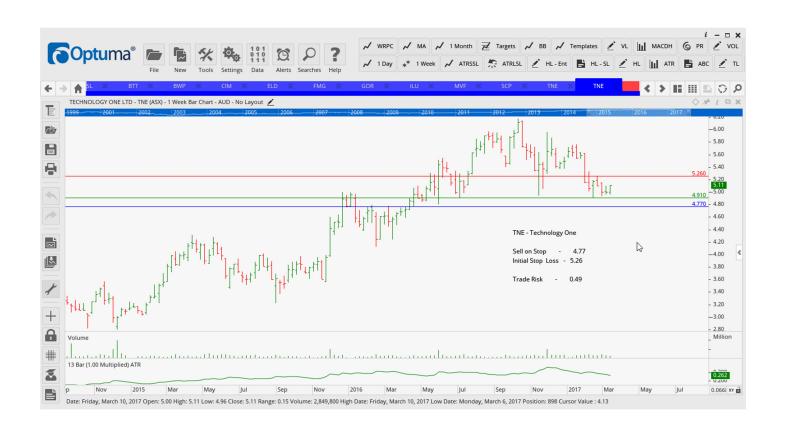

### **Retained**

| The A2 Milk Company    | A2M | Sell | 2.08  | 2.34  | 0.26 |
|------------------------|-----|------|-------|-------|------|
| Ainsworth Gaming Tech  | AGI | Buy  | 1.88  | 1.70  | 0.18 |
| Bluescope Steel        | BSL | Sell | 11.75 | 13.10 | 1.34 |
| BWP Trust              | BWP | Sell | 2.77  | 2.96  | 0.19 |
| Cimic Group Limited    | CIM | Sell | 36.30 | 39.35 | 3.05 |
| Elders Limited         | ELD | Buy  | 4.55  | 4.22  | 0.33 |
| Fortescue Metals Group | FMG | Sell | 5.97  | 6.81  | 0.84 |
| Shopping Centres Aust  | SCP | Buy  | 2.29  | 2.17  | 0.12 |
| Technology One         | TNE | Sell | 4.77  | 5.26  | 0.49 |

#### **CHARTS:**