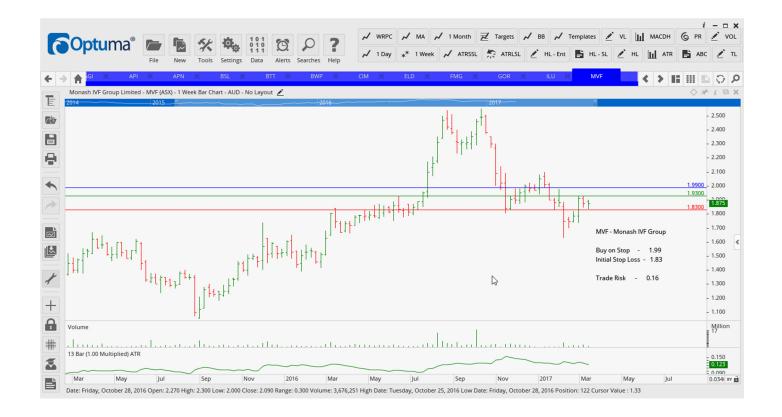

## **NEW ORDERS:**

| Australian Pharmaceutical<br>APN News & Media<br>BT Invest Management | API<br>APN<br>BTT | Buy<br>Buy<br>Buy | 2.06<br>2.82<br>10.35 | 1.88<br>2.51<br>9.51 | 0.18<br>0.31<br>0.84 |
|-----------------------------------------------------------------------|-------------------|-------------------|-----------------------|----------------------|----------------------|
| Gold Road Resources                                                   | GOR               | Sell              | 0.48                  | 0.56                 | 0.08                 |
| Iluka Resources                                                       | ILU               | Sell              | 6.33                  | 7.02                 | 0.69                 |
| Monash IVF Group                                                      | MVF               | Buy               | 1.99                  | 1.83                 | 0.16                 |
| Technology One                                                        | TNE               | Sell              | 4.81                  | 5.25                 | 0.36                 |

#### **CHARTS:**