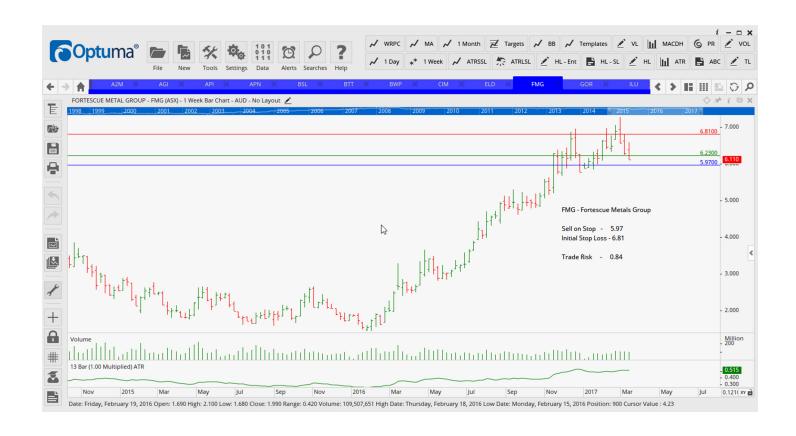

### **Retained**

| The A2 Milk Company    | A2M | Sell | 2.08  | 2.34  | 0.26 |
|------------------------|-----|------|-------|-------|------|
| Ainsworth Gaming Tech  | AGI | Buy  | 1.88  | 1.70  | 0.18 |
| Bluescope Steel        | BSL | Sell | 11.75 | 13.10 | 1.34 |
| BWP Trust              | BWP | Sell | 2.77  | 2.96  | 0.19 |
| Cimic Group Limited    | CIM | Sell | 36.30 | 39.35 | 3.05 |
| Elders Limited         | ELD | Buy  | 4.55  | 4.22  | 0.33 |
| Fortescue Metals Group | FMG | Sell | 5.97  | 6.81  | 0.84 |
| Shopping Centres Aust  | SCP | Buy  | 2.29  | 2.17  | 0.12 |
| Technology One         | TNE | Sell | 4.77  | 5.26  | 0.49 |

#### **CHARTS:**