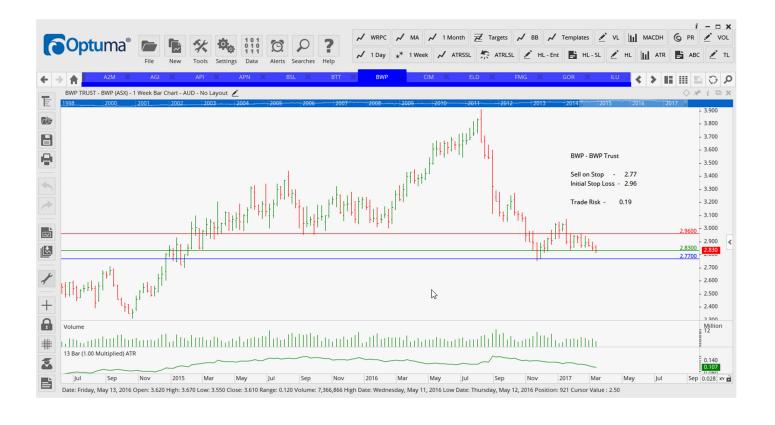

### **Retained**

| The A2 Milk Company    | A2M | Sell | 2.08  | 2.34  | 0.26 |
|------------------------|-----|------|-------|-------|------|
| Ainsworth Gaming Tech  | AGI | Buy  | 1.88  | 1.70  | 0.18 |
| Bluescope Steel        | BSL | Sell | 11.75 | 13.10 | 1.34 |
| BWP Trust              | BWP | Sell | 2.77  | 2.96  | 0.19 |
| Cimic Group Limited    | CIM | Sell | 36.30 | 39.35 | 3.05 |
| Elders Limited         | ELD | Buy  | 4.55  | 4.22  | 0.33 |
| Fortescue Metals Group | FMG | Sell | 5.97  | 6.81  | 0.84 |
| Shopping Centres Aust  | SCP | Buy  | 2.29  | 2.17  | 0.12 |
| Technology One         | TNE | Sell | 4.77  | 5.26  | 0.49 |

#### **CHARTS:**