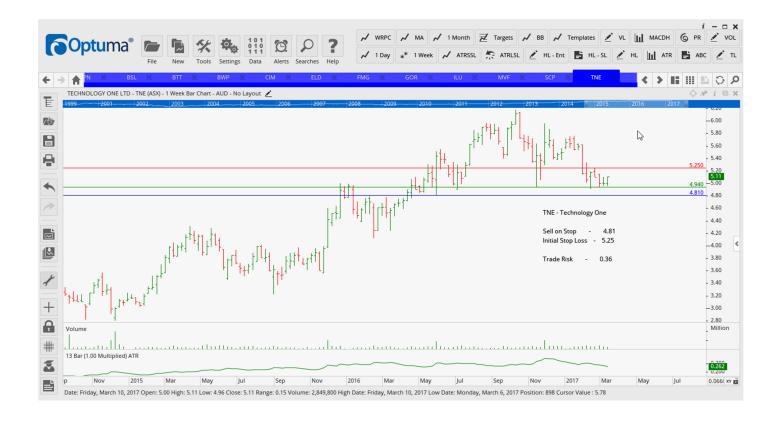

## **NEW ORDERS:**

| Australian Pharmaceutical<br>APN News & Media<br>BT Invest Management | API<br>APN<br>BTT | Buy<br>Buy<br>Buy | 2.06<br>2.82<br>10.35 | 1.88<br>2.51<br>9.51 | 0.18<br>0.31<br>0.84 |
|-----------------------------------------------------------------------|-------------------|-------------------|-----------------------|----------------------|----------------------|
| Gold Road Resources                                                   | GOR               | Sell              | 0.48                  | 0.56                 | 0.08                 |
| Iluka Resources                                                       | ILU               | Sell              | 6.33                  | 7.02                 | 0.69                 |
| Monash IVF Group                                                      | MVF               | Buy               | 1.99                  | 1.83                 | 0.16                 |
| Technology One                                                        | TNE               | Sell              | 4.81                  | 5.25                 | 0.36                 |

#### **CHARTS:**