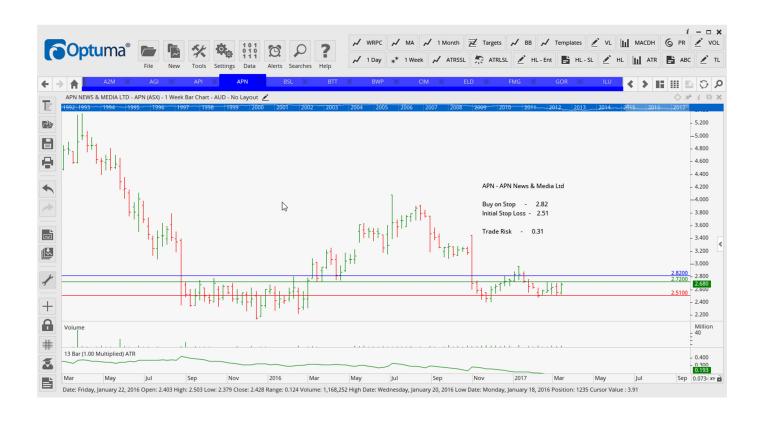

## **NEW ORDERS:**

| Australian Pharmaceutical<br>APN News & Media<br>BT Invest Management | API<br>APN<br>BTT | Buy<br>Buy<br>Buy | 2.06<br>2.82<br>10.35 | 1.88<br>2.51<br>9.51 | 0.18<br>0.31<br>0.84 |
|-----------------------------------------------------------------------|-------------------|-------------------|-----------------------|----------------------|----------------------|
| Gold Road Resources                                                   | GOR               | Sell              | 0.48                  | 0.56                 | 0.08                 |
| Iluka Resources                                                       | ILU               | Sell              | 6.33                  | 7.02                 | 0.69                 |
| Monash IVF Group                                                      | MVF               | Buy               | 1.99                  | 1.83                 | 0.16                 |
| Technology One                                                        | TNE               | Sell              | 4.81                  | 5.25                 | 0.36                 |