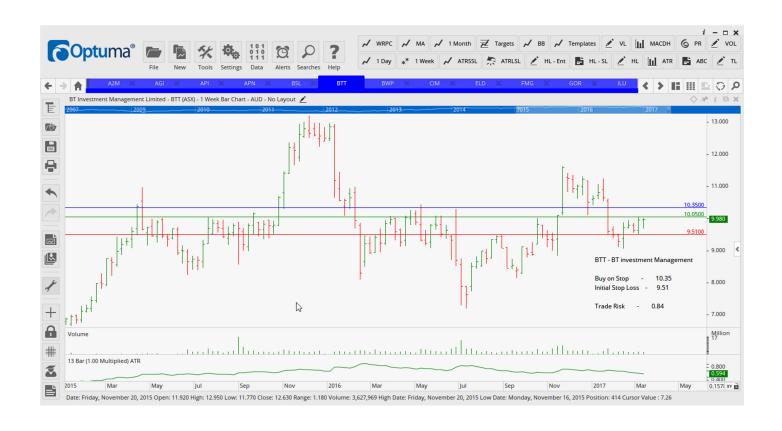

## **NEW ORDERS:**

| Australian Pharmaceutical<br>APN News & Media<br>BT Invest Management | API<br>APN<br>BTT | Buy<br>Buy<br>Buy | 2.06<br>2.82<br>10.35 | 1.88<br>2.51<br>9.51 | 0.18<br>0.31<br>0.84 |
|-----------------------------------------------------------------------|-------------------|-------------------|-----------------------|----------------------|----------------------|
| Gold Road Resources                                                   | GOR               | Sell              | 0.48                  | 0.56                 | 0.08                 |
| Iluka Resources                                                       | ILU               | Sell              | 6.33                  | 7.02                 | 0.69                 |
| Monash IVF Group                                                      | MVF               | Buy               | 1.99                  | 1.83                 | 0.16                 |
| Technology One                                                        | TNE               | Sell              | 4.81                  | 5.25                 | 0.36                 |

#### **CHARTS:**