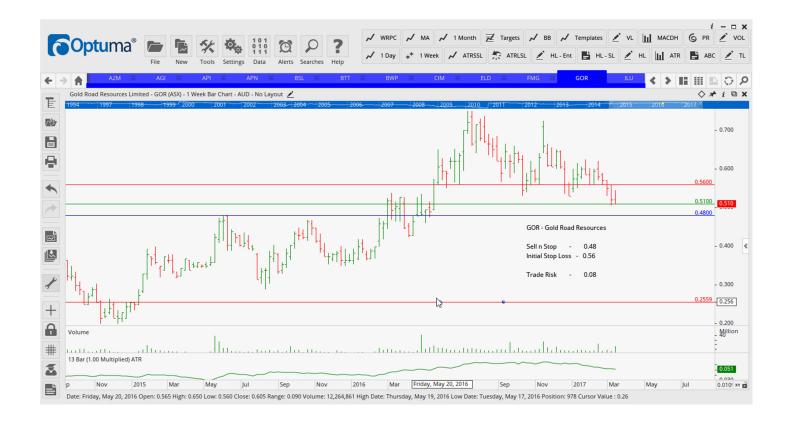

## **NEW ORDERS:**

| Australian Pharmaceutical<br>APN News & Media<br>BT Invest Management | API<br>APN<br>BTT | Buy<br>Buy<br>Buy | 2.06<br>2.82<br>10.35 | 1.88<br>2.51<br>9.51 | 0.18<br>0.31<br>0.84 |
|-----------------------------------------------------------------------|-------------------|-------------------|-----------------------|----------------------|----------------------|
| Gold Road Resources                                                   | GOR               | Sell              | 0.48                  | 0.56                 | 0.08                 |
| Iluka Resources                                                       | ILU               | Sell              | 6.33                  | 7.02                 | 0.69                 |
| Monash IVF Group                                                      | MVF               | Buy               | 1.99                  | 1.83                 | 0.16                 |
| Technology One                                                        | TNE               | Sell              | 4.81                  | 5.25                 | 0.36                 |

#### **CHARTS:**