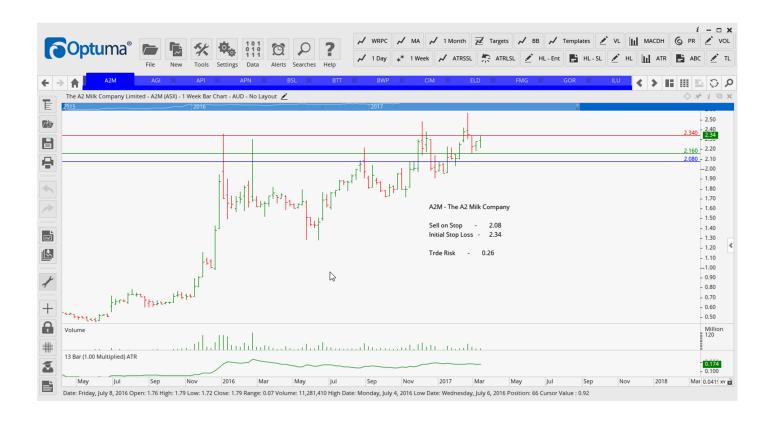

### **Retained**

| The A2 Milk Company    | A2M | Sell | 2.08  | 2.34  | 0.26 |
|------------------------|-----|------|-------|-------|------|
| Ainsworth Gaming Tech  | AGI | Buy  | 1.88  | 1.70  | 0.18 |
| Bluescope Steel        | BSL | Sell | 11.75 | 13.10 | 1.34 |
| BWP Trust              | BWP | Sell | 2.77  | 2.96  | 0.19 |
| Cimic Group Limited    | CIM | Sell | 36.30 | 39.35 | 3.05 |
| Elders Limited         | ELD | Buy  | 4.55  | 4.22  | 0.33 |
| Fortescue Metals Group | FMG | Sell | 5.97  | 6.81  | 0.84 |
| Shopping Centres Aust  | SCP | Buy  | 2.29  | 2.17  | 0.12 |
| Technology One         | TNE | Sell | 4.77  | 5.26  | 0.49 |