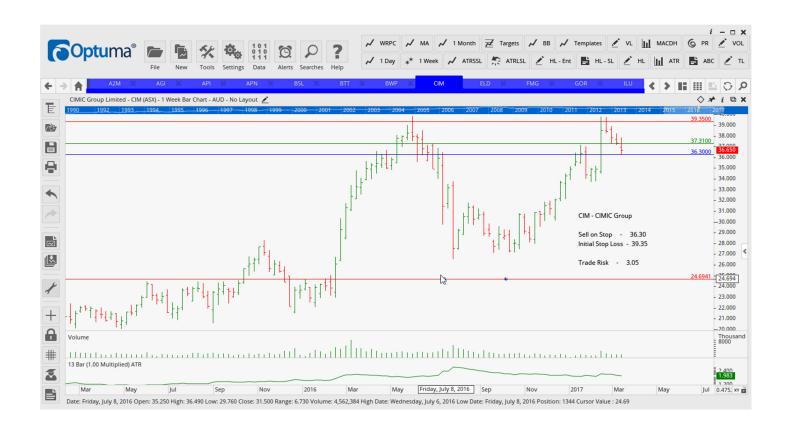

### **Retained**

| The A2 Milk Company    | A2M | Sell | 2.08  | 2.34  | 0.26 |
|------------------------|-----|------|-------|-------|------|
| Ainsworth Gaming Tech  | AGI | Buy  | 1.88  | 1.70  | 0.18 |
| Bluescope Steel        | BSL | Sell | 11.75 | 13.10 | 1.34 |
| BWP Trust              | BWP | Sell | 2.77  | 2.96  | 0.19 |
| Cimic Group Limited    | CIM | Sell | 36.30 | 39.35 | 3.05 |
| Elders Limited         | ELD | Buy  | 4.55  | 4.22  | 0.33 |
| Fortescue Metals Group | FMG | Sell | 5.97  | 6.81  | 0.84 |
| Shopping Centres Aust  | SCP | Buy  | 2.29  | 2.17  | 0.12 |
| Technology One         | TNE | Sell | 4.77  | 5.26  | 0.49 |

#### **CHARTS:**