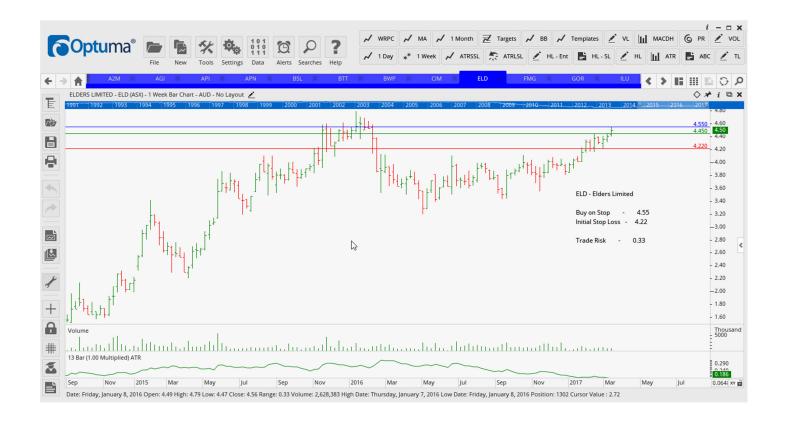

### **Retained**

| The A2 Milk Company    | A2M | Sell | 2.08  | 2.34  | 0.26 |
|------------------------|-----|------|-------|-------|------|
| Ainsworth Gaming Tech  | AGI | Buy  | 1.88  | 1.70  | 0.18 |
| Bluescope Steel        | BSL | Sell | 11.75 | 13.10 | 1.34 |
| BWP Trust              | BWP | Sell | 2.77  | 2.96  | 0.19 |
| Cimic Group Limited    | CIM | Sell | 36.30 | 39.35 | 3.05 |
| Elders Limited         | ELD | Buy  | 4.55  | 4.22  | 0.33 |
| Fortescue Metals Group | FMG | Sell | 5.97  | 6.81  | 0.84 |
| Shopping Centres Aust  | SCP | Buy  | 2.29  | 2.17  | 0.12 |
| Technology One         | TNE | Sell | 4.77  | 5.26  | 0.49 |

#### **CHARTS:**