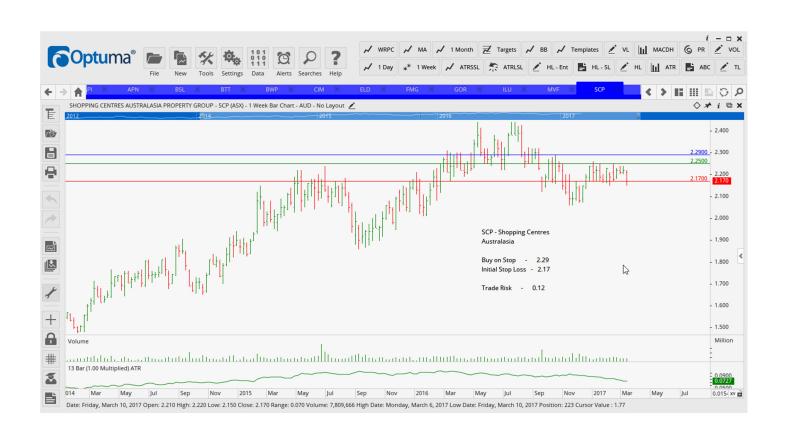

### **Retained**

| The A2 Milk Company    | A2M | Sell | 2.08  | 2.34  | 0.26 |
|------------------------|-----|------|-------|-------|------|
| Ainsworth Gaming Tech  | AGI | Buy  | 1.88  | 1.70  | 0.18 |
| Bluescope Steel        | BSL | Sell | 11.75 | 13.10 | 1.34 |
| BWP Trust              | BWP | Sell | 2.77  | 2.96  | 0.19 |
| Cimic Group Limited    | CIM | Sell | 36.30 | 39.35 | 3.05 |
| Elders Limited         | ELD | Buy  | 4.55  | 4.22  | 0.33 |
| Fortescue Metals Group | FMG | Sell | 5.97  | 6.81  | 0.84 |
| Shopping Centres Aust  | SCP | Buy  | 2.29  | 2.17  | 0.12 |
| Technology One         | TNE | Sell | 4.77  | 5.26  | 0.49 |

#### **CHARTS:**