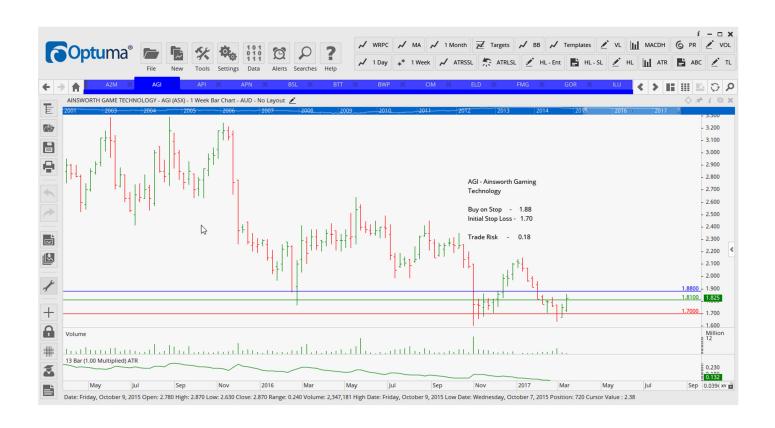

### **Retained**

| The A2 Milk Company    | A2M | Sell | 2.08  | 2.34  | 0.26 |
|------------------------|-----|------|-------|-------|------|
| Ainsworth Gaming Tech  | AGI | Buy  | 1.88  | 1.70  | 0.18 |
| Bluescope Steel        | BSL | Sell | 11.75 | 13.10 | 1.34 |
| BWP Trust              | BWP | Sell | 2.77  | 2.96  | 0.19 |
| Cimic Group Limited    | CIM | Sell | 36.30 | 39.35 | 3.05 |
| Elders Limited         | ELD | Buy  | 4.55  | 4.22  | 0.33 |
| Fortescue Metals Group | FMG | Sell | 5.97  | 6.81  | 0.84 |
| Shopping Centres Aust  | SCP | Buy  | 2.29  | 2.17  | 0.12 |
| Technology One         | TNE | Sell | 4.77  | 5.26  | 0.49 |