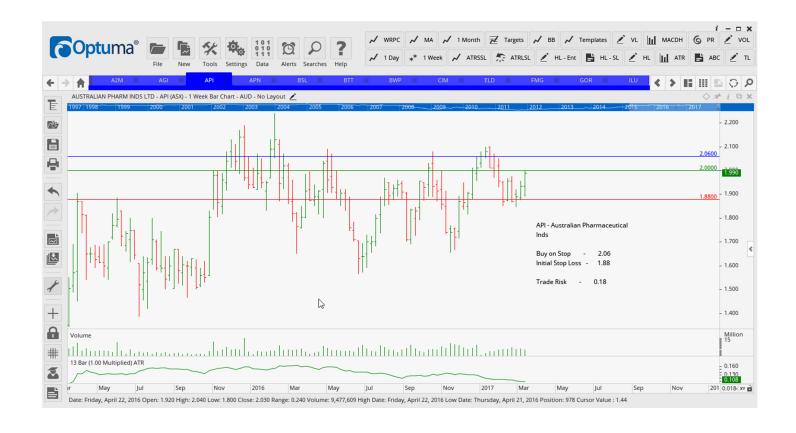

## **NEW ORDERS:**

| Australian Pharmaceutical<br>APN News & Media<br>BT Invest Management | API<br>APN<br>BTT | Buy<br>Buy<br>Buy | 2.06<br>2.82<br>10.35 | 1.88<br>2.51<br>9.51 | 0.18<br>0.31<br>0.84 |
|-----------------------------------------------------------------------|-------------------|-------------------|-----------------------|----------------------|----------------------|
| Gold Road Resources                                                   | GOR               | Sell              | 0.48                  | 0.56                 | 0.08                 |
| Iluka Resources                                                       | ILU               | Sell              | 6.33                  | 7.02                 | 0.69                 |
| Monash IVF Group                                                      | MVF               | Buy               | 1.99                  | 1.83                 | 0.16                 |
| Technology One                                                        | TNE               | Sell              | 4.81                  | 5.25                 | 0.36                 |