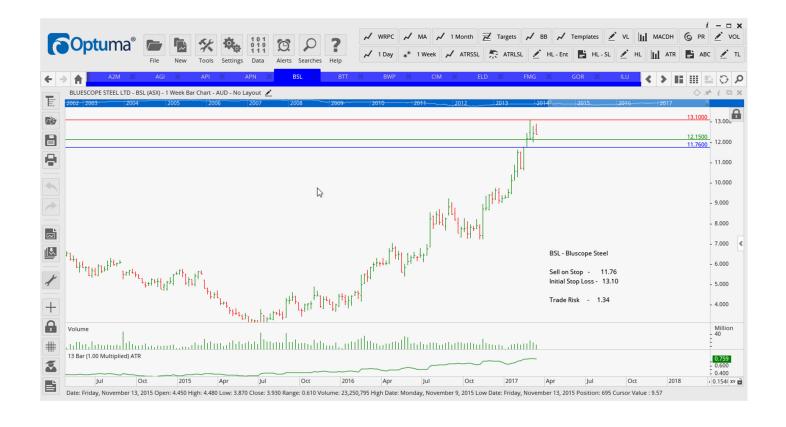

### **Retained**

| The A2 Milk Company    | A2M | Sell | 2.08  | 2.34  | 0.26 |
|------------------------|-----|------|-------|-------|------|
| Ainsworth Gaming Tech  | AGI | Buy  | 1.88  | 1.70  | 0.18 |
| Bluescope Steel        | BSL | Sell | 11.75 | 13.10 | 1.34 |
| BWP Trust              | BWP | Sell | 2.77  | 2.96  | 0.19 |
| Cimic Group Limited    | CIM | Sell | 36.30 | 39.35 | 3.05 |
| Elders Limited         | ELD | Buy  | 4.55  | 4.22  | 0.33 |
| Fortescue Metals Group | FMG | Sell | 5.97  | 6.81  | 0.84 |
| Shopping Centres Aust  | SCP | Buy  | 2.29  | 2.17  | 0.12 |
| Technology One         | TNE | Sell | 4.77  | 5.26  | 0.49 |

#### **CHARTS:**