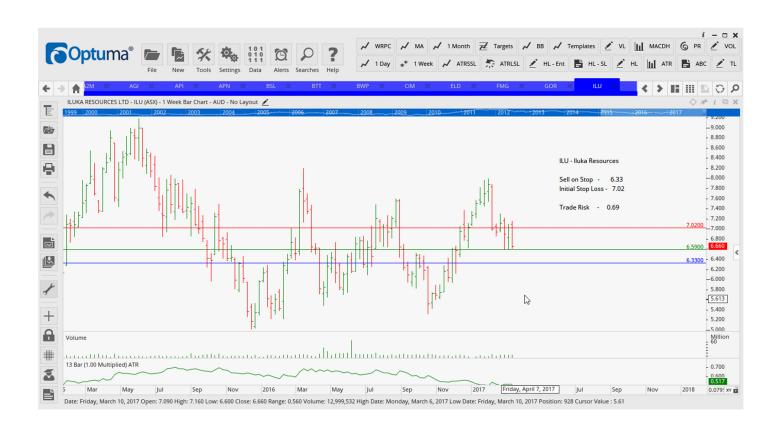

## **NEW ORDERS:**

| Australian Pharmaceutical<br>APN News & Media<br>BT Invest Management | API<br>APN<br>BTT | Buy<br>Buy<br>Buy | 2.06<br>2.82<br>10.35 | 1.88<br>2.51<br>9.51 | 0.18<br>0.31<br>0.84 |
|-----------------------------------------------------------------------|-------------------|-------------------|-----------------------|----------------------|----------------------|
| Gold Road Resources                                                   | GOR               | Sell              | 0.48                  | 0.56                 | 0.08                 |
| Iluka Resources                                                       | ILU               | Sell              | 6.33                  | 7.02                 | 0.69                 |
| Monash IVF Group                                                      | MVF               | Buy               | 1.99                  | 1.83                 | 0.16                 |
| Technology One                                                        | TNE               | Sell              | 4.81                  | 5.25                 | 0.36                 |

#### **CHARTS:**