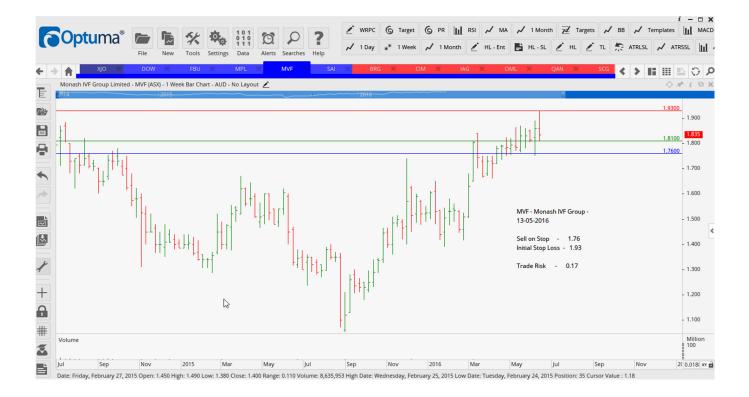

#### Evolution Mining, Regis Resources

| Name             | Code | Direction | Entry | Stop Loss T | rade Risk |
|------------------|------|-----------|-------|-------------|-----------|
| Amended          |      |           |       |             |           |
| Monash IVF Group | MVF  | Sell      | 1.76  | 1.93        | 0.17      |
|                  |      |           |       |             |           |
|                  |      |           |       |             |           |
| <b>Retained</b>  |      |           |       |             |           |
| Downer EDI       | DOW  | Buy       | 4.02  | 3.62        | 0.40      |
| Medibank Private | MPL  | Sell      | 2.99  | 3.32        | 0.33      |
|                  |      |           |       |             |           |
|                  |      |           |       |             |           |

#### **CHARTS:**