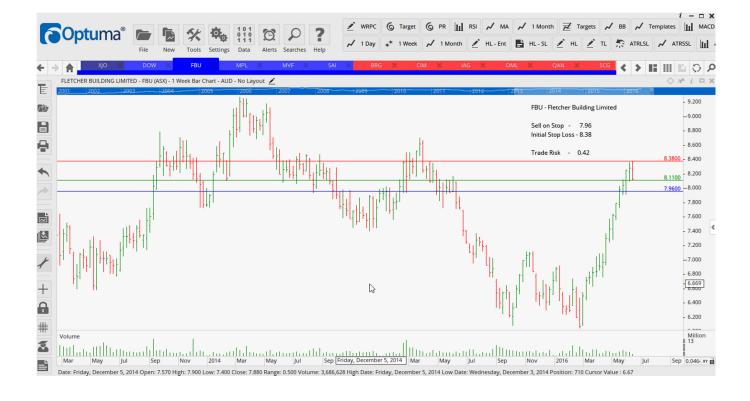

### **NEW ORDERS:**

| Fletcher Building Gr | FBU | Sell | 7.96 | 8.38 | 0.42 |
|----------------------|-----|------|------|------|------|
| SAI Global           | SAI | Buy  | 3.48 | 3.21 | 0.27 |

#### **CHARTS:**