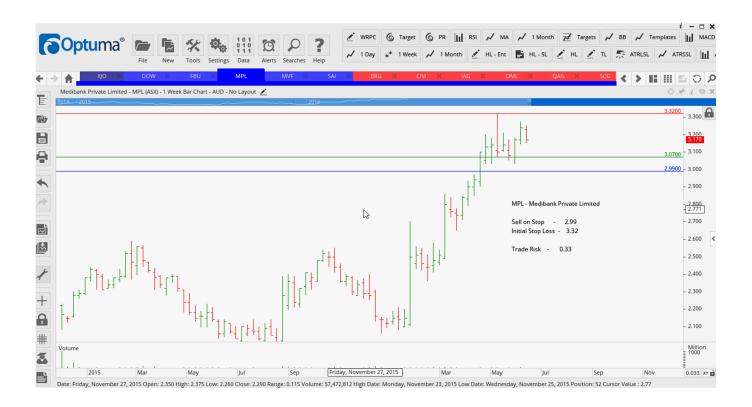

#### Evolution Mining, Regis Resources

| Name             | Code | Direction | Entry | Stop Loss T | rade Risk |
|------------------|------|-----------|-------|-------------|-----------|
| Amended          |      |           |       |             |           |
| Monash IVF Group | MVF  | Sell      | 1.76  | 1.93        | 0.17      |
|                  |      |           |       |             |           |
|                  |      |           |       |             |           |
| <b>Retained</b>  |      |           |       |             |           |
| Downer EDI       | DOW  | Buy       | 4.02  | 3.62        | 0.40      |
| Medibank Private | MPL  | Sell      | 2.99  | 3.32        | 0.33      |
|                  |      |           |       |             |           |
|                  |      |           |       |             |           |

#### **CHARTS:**