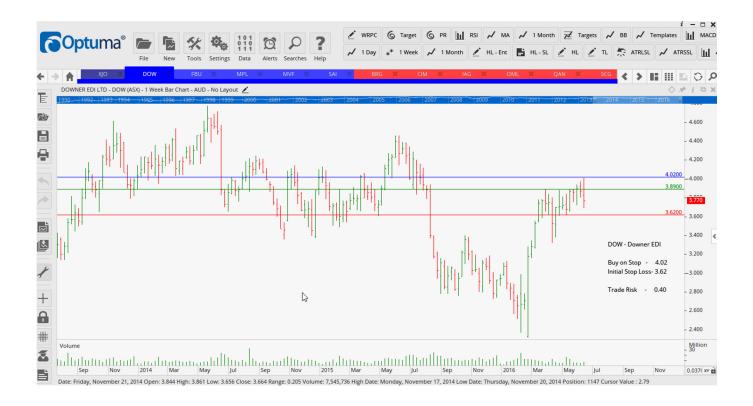

#### Evolution Mining, Regis Resources

| Name             | Code | Direction | Entry | Stop Loss T | rade Risk |
|------------------|------|-----------|-------|-------------|-----------|
| Amended          |      |           |       |             |           |
| Monash IVF Group | MVF  | Sell      | 1.76  | 1.93        | 0.17      |
|                  |      |           |       |             |           |
|                  |      |           |       |             |           |
| <b>Retained</b>  |      |           |       |             |           |
| Downer EDI       | DOW  | Buy       | 4.02  | 3.62        | 0.40      |
| Medibank Private | MPL  | Sell      | 2.99  | 3.32        | 0.33      |
|                  |      |           |       |             |           |
|                  |      |           |       |             |           |

#### **CHARTS:**