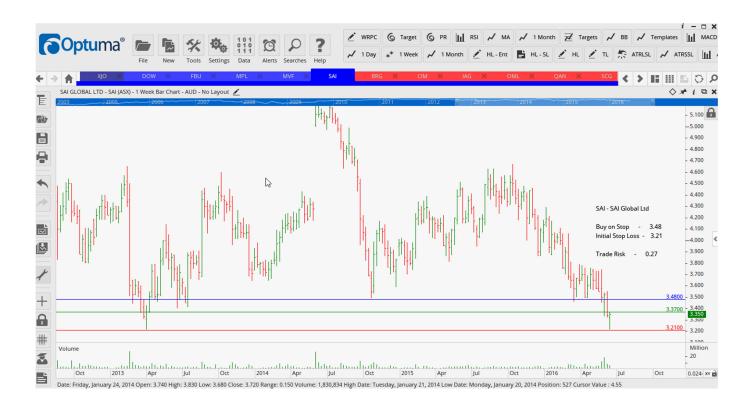

### **NEW ORDERS:**

| Fletcher Building Gr | FBU | Sell | 7.96 | 8.38 | 0.42 |
|----------------------|-----|------|------|------|------|
| SAI Global           | SAI | Buy  | 3.48 | 3.21 | 0.27 |

#### **CHARTS:**