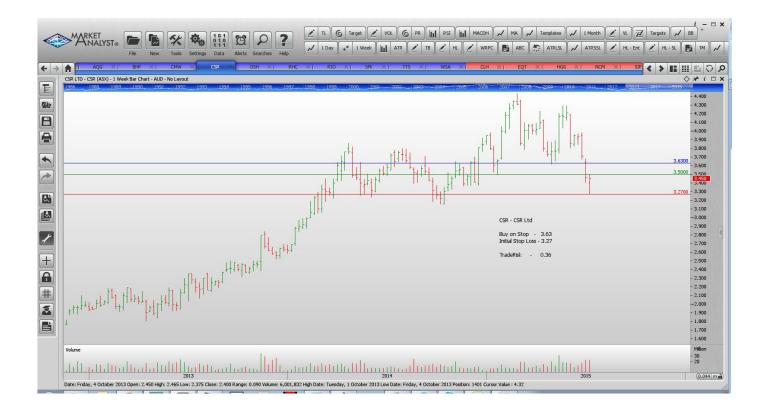

#### CSR Ltd - Close position - buy at Market

| STOPS:                     | Code | OLD   | ACTION | NEW                |
|----------------------------|------|-------|--------|--------------------|
| Amended                    |      |       |        |                    |
| Sigma Pharmaceuticals      | SIP  | 0.835 | Amend  | 0.83               |
| Retained                   |      |       |        |                    |
| Collection House           | CLH  | 2.35  | Retain | <mark>2.35</mark>  |
| Equity Trustees Ltd        | EQT  | 22.21 | Retain | 22.21              |
| Fonterra Shareholders Fund | FSF  | 4.11  | Retain | 4.11               |
| Henderson Group            | HGG  | 5.81  | Retain | 5.722              |
| Infomedia                  | IFM  | 1.06  | Retain | 1.06               |
| Newcrest Mining            | NCM  | 14.25 | Retain | <mark>13.78</mark> |
| Trans urban Group          | TCL  | 10.28 | Retain | 10.28              |
| Technology One             | TNE  | 3.45  | Retain | 3.45               |

### **CANCELLED ORDERS:**

| Name                                                                                                             | Code                                          | Direction                                       | Entry                                                   | Stop Loss                                               | Trade Risk                                           |  |  |  |
|------------------------------------------------------------------------------------------------------------------|-----------------------------------------------|-------------------------------------------------|---------------------------------------------------------|---------------------------------------------------------|------------------------------------------------------|--|--|--|
| Amended                                                                                                          |                                               |                                                 |                                                         |                                                         |                                                      |  |  |  |
| Oilsearch                                                                                                        | OSH                                           | Buy                                             | 7.30                                                    | 6.61                                                    | 0.69                                                 |  |  |  |
| <b>Retained</b>                                                                                                  |                                               |                                                 |                                                         |                                                         |                                                      |  |  |  |
| Alacer Gold Corp<br>Cromwell Property                                                                            | AQG<br>CMW                                    | Buy<br>Buy                                      | 3.21<br>1.085                                           | 2.79<br>1.005                                           | 0.42<br>0.08                                         |  |  |  |
| NEW ORDERS:                                                                                                      |                                               |                                                 |                                                         |                                                         |                                                      |  |  |  |
| BHP Limited<br>CSR Limited<br>Ramsay Healthcare<br>Rio Tinto<br>Spark NZ<br>Tatts Group Limited<br>Western Areas | BHP<br>CSR<br>RHC<br>RIO<br>SPK<br>TTS<br>WSA | Buy<br>Buy<br>Sell<br>Buy<br>Sell<br>Buy<br>Buy | 27.47<br>3.63<br>59.34<br>53.95<br>2.37<br>3.96<br>3.36 | 25.05<br>3.27<br>63.57<br>49.13<br>2.56<br>3.60<br>2.66 | 2.42<br>0.36<br>4.23<br>4.82<br>0.19<br>0.36<br>0.70 |  |  |  |

### **CHARTS:**