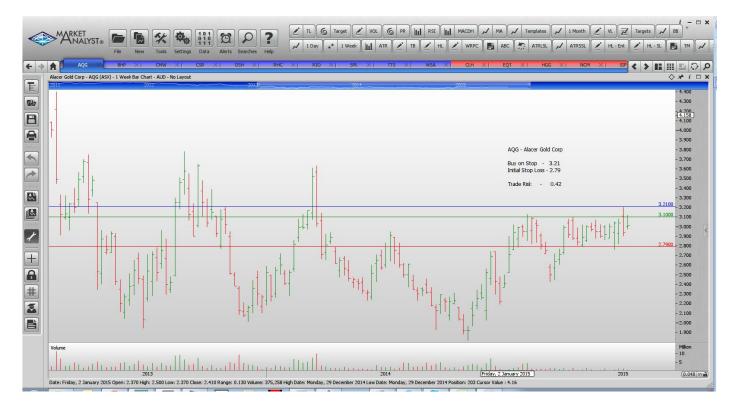

### **CANCELLED ORDERS:**

| Name                                                                                                             | Code                                          | Direction                                       | Entry                                                   | Stop Loss                                               | Trade Risk                                           |  |  |  |
|------------------------------------------------------------------------------------------------------------------|-----------------------------------------------|-------------------------------------------------|---------------------------------------------------------|---------------------------------------------------------|------------------------------------------------------|--|--|--|
| Amended                                                                                                          |                                               |                                                 |                                                         |                                                         |                                                      |  |  |  |
| Oilsearch                                                                                                        | OSH                                           | Buy                                             | 7.30                                                    | 6.61                                                    | 0.69                                                 |  |  |  |
| <b>Retained</b>                                                                                                  |                                               |                                                 |                                                         |                                                         |                                                      |  |  |  |
| Alacer Gold Corp<br>Cromwell Property                                                                            | AQG<br>CMW                                    | Buy<br>Buy                                      | 3.21<br>1.085                                           | 2.79<br>1.005                                           | 0.42<br>0.08                                         |  |  |  |
| NEW ORDERS:                                                                                                      |                                               |                                                 |                                                         |                                                         |                                                      |  |  |  |
| BHP Limited<br>CSR Limited<br>Ramsay Healthcare<br>Rio Tinto<br>Spark NZ<br>Tatts Group Limited<br>Western Areas | BHP<br>CSR<br>RHC<br>RIO<br>SPK<br>TTS<br>WSA | Buy<br>Buy<br>Sell<br>Buy<br>Sell<br>Buy<br>Buy | 27.47<br>3.63<br>59.34<br>53.95<br>2.37<br>3.96<br>3.36 | 25.05<br>3.27<br>63.57<br>49.13<br>2.56<br>3.60<br>2.66 | 2.42<br>0.36<br>4.23<br>4.82<br>0.19<br>0.36<br>0.70 |  |  |  |

### **CHARTS:**