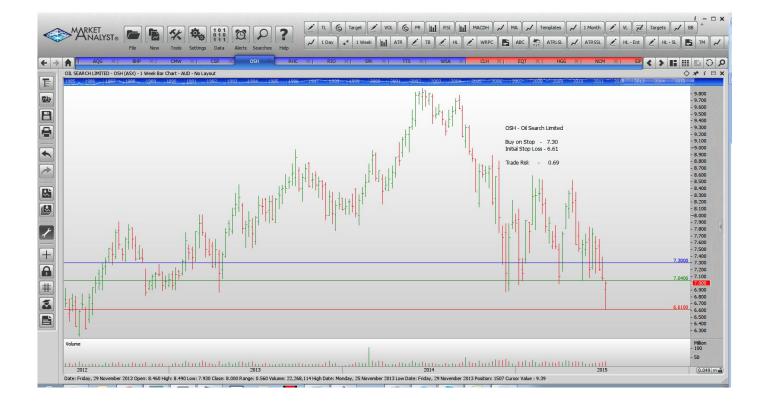

### **CANCELLED ORDERS:**

| Name                                                                                                             | Code                                          | Direction                                       | Entry                                                   | Stop Loss                                               | Trade Risk                                           |  |  |  |
|------------------------------------------------------------------------------------------------------------------|-----------------------------------------------|-------------------------------------------------|---------------------------------------------------------|---------------------------------------------------------|------------------------------------------------------|--|--|--|
| Amended                                                                                                          |                                               |                                                 |                                                         |                                                         |                                                      |  |  |  |
| Oilsearch                                                                                                        | OSH                                           | Buy                                             | 7.30                                                    | 6.61                                                    | 0.69                                                 |  |  |  |
| <b>Retained</b>                                                                                                  |                                               |                                                 |                                                         |                                                         |                                                      |  |  |  |
| Alacer Gold Corp<br>Cromwell Property                                                                            | AQG<br>CMW                                    | Buy<br>Buy                                      | 3.21<br>1.085                                           | 2.79<br>1.005                                           | 0.42<br>0.08                                         |  |  |  |
| NEW ORDERS:                                                                                                      |                                               |                                                 |                                                         |                                                         |                                                      |  |  |  |
| BHP Limited<br>CSR Limited<br>Ramsay Healthcare<br>Rio Tinto<br>Spark NZ<br>Tatts Group Limited<br>Western Areas | BHP<br>CSR<br>RHC<br>RIO<br>SPK<br>TTS<br>WSA | Buy<br>Buy<br>Sell<br>Buy<br>Sell<br>Buy<br>Buy | 27.47<br>3.63<br>59.34<br>53.95<br>2.37<br>3.96<br>3.36 | 25.05<br>3.27<br>63.57<br>49.13<br>2.56<br>3.60<br>2.66 | 2.42<br>0.36<br>4.23<br>4.82<br>0.19<br>0.36<br>0.70 |  |  |  |

### **CHARTS:**