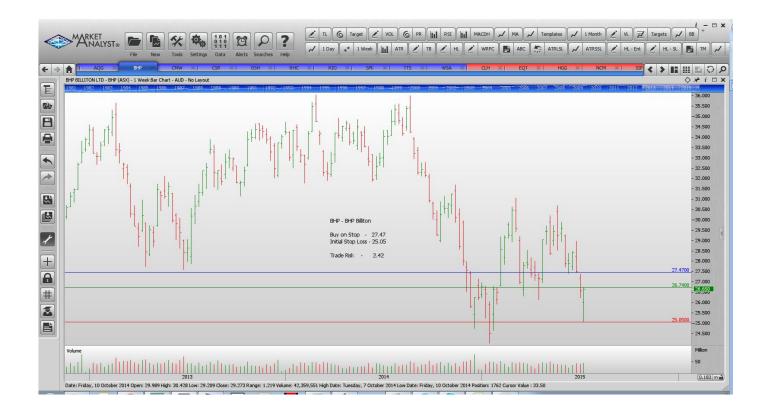

### **CANCELLED ORDERS:**

| Name                                                                                                             | Code                                          | Direction                                       | Entry                                                   | Stop Loss                                               | Trade Risk                                           |  |  |  |
|------------------------------------------------------------------------------------------------------------------|-----------------------------------------------|-------------------------------------------------|---------------------------------------------------------|---------------------------------------------------------|------------------------------------------------------|--|--|--|
| Amended                                                                                                          |                                               |                                                 |                                                         |                                                         |                                                      |  |  |  |
| Oilsearch                                                                                                        | OSH                                           | Buy                                             | 7.30                                                    | 6.61                                                    | 0.69                                                 |  |  |  |
| <b>Retained</b>                                                                                                  |                                               |                                                 |                                                         |                                                         |                                                      |  |  |  |
| Alacer Gold Corp<br>Cromwell Property                                                                            | AQG<br>CMW                                    | Buy<br>Buy                                      | 3.21<br>1.085                                           | 2.79<br>1.005                                           | 0.42<br>0.08                                         |  |  |  |
| NEW ORDERS:                                                                                                      |                                               |                                                 |                                                         |                                                         |                                                      |  |  |  |
| BHP Limited<br>CSR Limited<br>Ramsay Healthcare<br>Rio Tinto<br>Spark NZ<br>Tatts Group Limited<br>Western Areas | BHP<br>CSR<br>RHC<br>RIO<br>SPK<br>TTS<br>WSA | Buy<br>Buy<br>Sell<br>Buy<br>Sell<br>Buy<br>Buy | 27.47<br>3.63<br>59.34<br>53.95<br>2.37<br>3.96<br>3.36 | 25.05<br>3.27<br>63.57<br>49.13<br>2.56<br>3.60<br>2.66 | 2.42<br>0.36<br>4.23<br>4.82<br>0.19<br>0.36<br>0.70 |  |  |  |

### **CHARTS:**