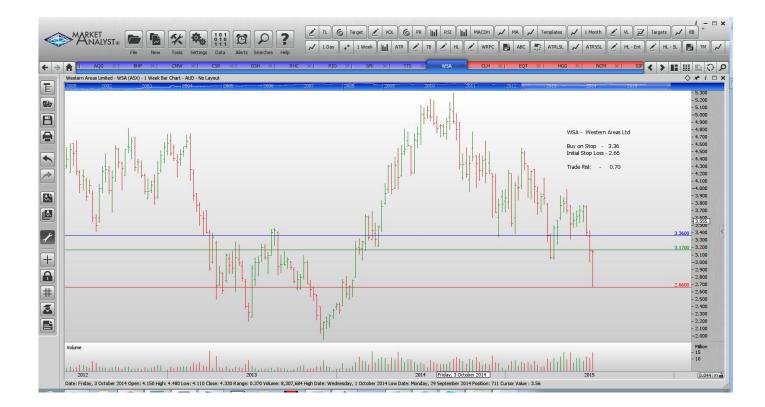

### **CANCELLED ORDERS:**

| Name                                                                                                             | Code                                          | Direction                                       | Entry                                                   | Stop Loss                                               | Trade Risk                                           |  |  |  |
|------------------------------------------------------------------------------------------------------------------|-----------------------------------------------|-------------------------------------------------|---------------------------------------------------------|---------------------------------------------------------|------------------------------------------------------|--|--|--|
| Amended                                                                                                          |                                               |                                                 |                                                         |                                                         |                                                      |  |  |  |
| Oilsearch                                                                                                        | OSH                                           | Buy                                             | 7.30                                                    | 6.61                                                    | 0.69                                                 |  |  |  |
| <b>Retained</b>                                                                                                  |                                               |                                                 |                                                         |                                                         |                                                      |  |  |  |
| Alacer Gold Corp<br>Cromwell Property                                                                            | AQG<br>CMW                                    | Buy<br>Buy                                      | 3.21<br>1.085                                           | 2.79<br>1.005                                           | 0.42<br>0.08                                         |  |  |  |
| NEW ORDERS:                                                                                                      |                                               |                                                 |                                                         |                                                         |                                                      |  |  |  |
| BHP Limited<br>CSR Limited<br>Ramsay Healthcare<br>Rio Tinto<br>Spark NZ<br>Tatts Group Limited<br>Western Areas | BHP<br>CSR<br>RHC<br>RIO<br>SPK<br>TTS<br>WSA | Buy<br>Buy<br>Sell<br>Buy<br>Sell<br>Buy<br>Buy | 27.47<br>3.63<br>59.34<br>53.95<br>2.37<br>3.96<br>3.36 | 25.05<br>3.27<br>63.57<br>49.13<br>2.56<br>3.60<br>2.66 | 2.42<br>0.36<br>4.23<br>4.82<br>0.19<br>0.36<br>0.70 |  |  |  |

### **CHARTS:**