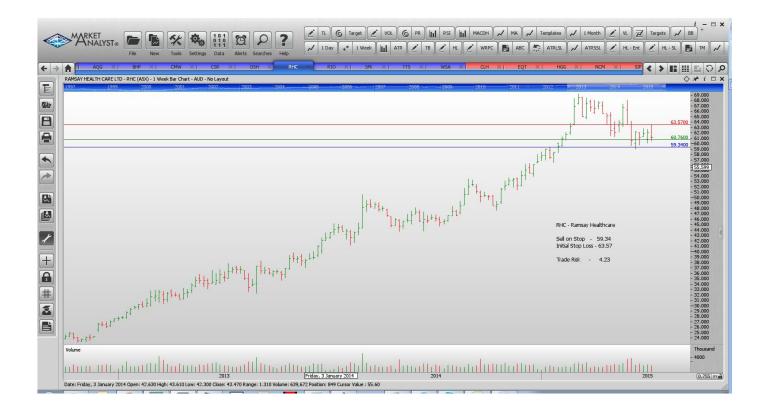

### **CANCELLED ORDERS:**

| Name                                                                                                             | Code                                          | Direction                                       | Entry                                                   | Stop Loss                                               | Trade Risk                                           |  |  |  |
|------------------------------------------------------------------------------------------------------------------|-----------------------------------------------|-------------------------------------------------|---------------------------------------------------------|---------------------------------------------------------|------------------------------------------------------|--|--|--|
| Amended                                                                                                          |                                               |                                                 |                                                         |                                                         |                                                      |  |  |  |
| Oilsearch                                                                                                        | OSH                                           | Buy                                             | 7.30                                                    | 6.61                                                    | 0.69                                                 |  |  |  |
| <b>Retained</b>                                                                                                  |                                               |                                                 |                                                         |                                                         |                                                      |  |  |  |
| Alacer Gold Corp<br>Cromwell Property                                                                            | AQG<br>CMW                                    | Buy<br>Buy                                      | 3.21<br>1.085                                           | 2.79<br>1.005                                           | 0.42<br>0.08                                         |  |  |  |
| NEW ORDERS:                                                                                                      |                                               |                                                 |                                                         |                                                         |                                                      |  |  |  |
| BHP Limited<br>CSR Limited<br>Ramsay Healthcare<br>Rio Tinto<br>Spark NZ<br>Tatts Group Limited<br>Western Areas | BHP<br>CSR<br>RHC<br>RIO<br>SPK<br>TTS<br>WSA | Buy<br>Buy<br>Sell<br>Buy<br>Sell<br>Buy<br>Buy | 27.47<br>3.63<br>59.34<br>53.95<br>2.37<br>3.96<br>3.36 | 25.05<br>3.27<br>63.57<br>49.13<br>2.56<br>3.60<br>2.66 | 2.42<br>0.36<br>4.23<br>4.82<br>0.19<br>0.36<br>0.70 |  |  |  |

### **CHARTS:**