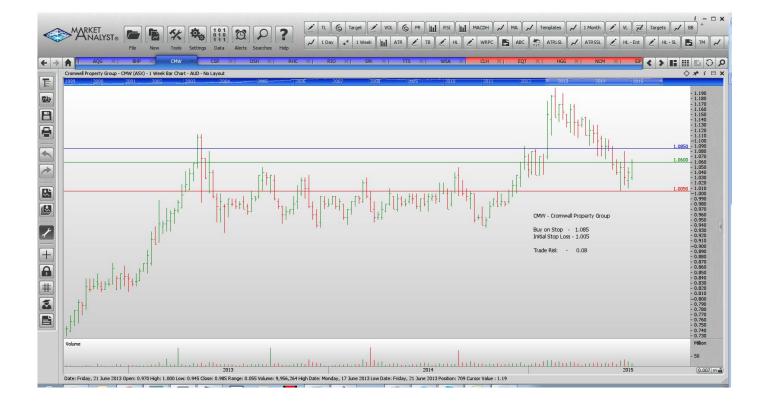

### **CANCELLED ORDERS:**

| Name                                                                                                             | Code                                          | Direction                                       | Entry                                                   | Stop Loss                                               | Trade Risk                                           |  |  |  |
|------------------------------------------------------------------------------------------------------------------|-----------------------------------------------|-------------------------------------------------|---------------------------------------------------------|---------------------------------------------------------|------------------------------------------------------|--|--|--|
| Amended                                                                                                          |                                               |                                                 |                                                         |                                                         |                                                      |  |  |  |
| Oilsearch                                                                                                        | OSH                                           | Buy                                             | 7.30                                                    | 6.61                                                    | 0.69                                                 |  |  |  |
| <b>Retained</b>                                                                                                  |                                               |                                                 |                                                         |                                                         |                                                      |  |  |  |
| Alacer Gold Corp<br>Cromwell Property                                                                            | AQG<br>CMW                                    | Buy<br>Buy                                      | 3.21<br>1.085                                           | 2.79<br>1.005                                           | 0.42<br>0.08                                         |  |  |  |
| NEW ORDERS:                                                                                                      |                                               |                                                 |                                                         |                                                         |                                                      |  |  |  |
| BHP Limited<br>CSR Limited<br>Ramsay Healthcare<br>Rio Tinto<br>Spark NZ<br>Tatts Group Limited<br>Western Areas | BHP<br>CSR<br>RHC<br>RIO<br>SPK<br>TTS<br>WSA | Buy<br>Buy<br>Sell<br>Buy<br>Sell<br>Buy<br>Buy | 27.47<br>3.63<br>59.34<br>53.95<br>2.37<br>3.96<br>3.36 | 25.05<br>3.27<br>63.57<br>49.13<br>2.56<br>3.60<br>2.66 | 2.42<br>0.36<br>4.23<br>4.82<br>0.19<br>0.36<br>0.70 |  |  |  |

### **CHARTS:**