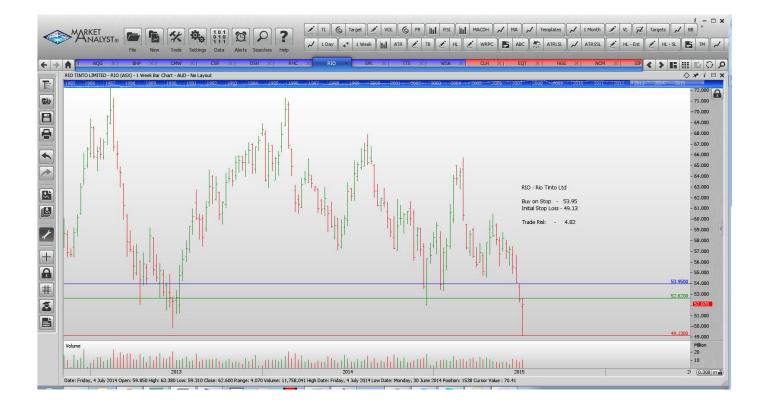

### **CANCELLED ORDERS:**

| Name                                                                                                             | Code                                          | Direction                                       | Entry                                                   | Stop Loss                                               | Trade Risk                                           |  |  |  |
|------------------------------------------------------------------------------------------------------------------|-----------------------------------------------|-------------------------------------------------|---------------------------------------------------------|---------------------------------------------------------|------------------------------------------------------|--|--|--|
| Amended                                                                                                          |                                               |                                                 |                                                         |                                                         |                                                      |  |  |  |
| Oilsearch                                                                                                        | OSH                                           | Buy                                             | 7.30                                                    | 6.61                                                    | 0.69                                                 |  |  |  |
| <b>Retained</b>                                                                                                  |                                               |                                                 |                                                         |                                                         |                                                      |  |  |  |
| Alacer Gold Corp<br>Cromwell Property                                                                            | AQG<br>CMW                                    | Buy<br>Buy                                      | 3.21<br>1.085                                           | 2.79<br>1.005                                           | 0.42<br>0.08                                         |  |  |  |
| NEW ORDERS:                                                                                                      |                                               |                                                 |                                                         |                                                         |                                                      |  |  |  |
| BHP Limited<br>CSR Limited<br>Ramsay Healthcare<br>Rio Tinto<br>Spark NZ<br>Tatts Group Limited<br>Western Areas | BHP<br>CSR<br>RHC<br>RIO<br>SPK<br>TTS<br>WSA | Buy<br>Buy<br>Sell<br>Buy<br>Sell<br>Buy<br>Buy | 27.47<br>3.63<br>59.34<br>53.95<br>2.37<br>3.96<br>3.36 | 25.05<br>3.27<br>63.57<br>49.13<br>2.56<br>3.60<br>2.66 | 2.42<br>0.36<br>4.23<br>4.82<br>0.19<br>0.36<br>0.70 |  |  |  |

### **CHARTS:**