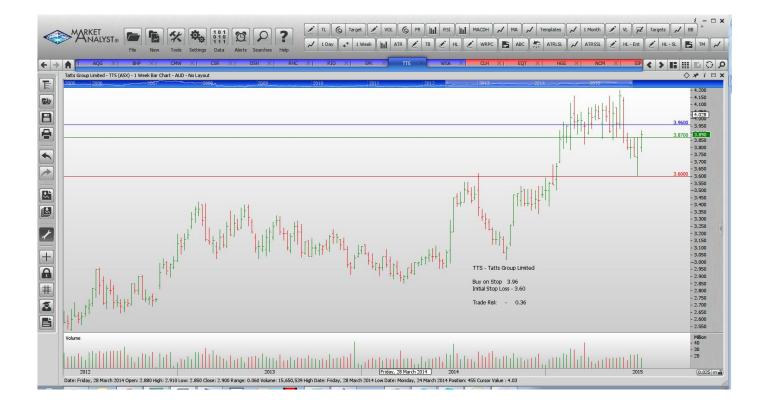

### **CANCELLED ORDERS:**

| Name                                                                                                             | Code                                          | Direction                                       | Entry                                                   | Stop Loss                                               | Trade Risk                                           |  |  |  |
|------------------------------------------------------------------------------------------------------------------|-----------------------------------------------|-------------------------------------------------|---------------------------------------------------------|---------------------------------------------------------|------------------------------------------------------|--|--|--|
| Amended                                                                                                          |                                               |                                                 |                                                         |                                                         |                                                      |  |  |  |
| Oilsearch                                                                                                        | OSH                                           | Buy                                             | 7.30                                                    | 6.61                                                    | 0.69                                                 |  |  |  |
| <b>Retained</b>                                                                                                  |                                               |                                                 |                                                         |                                                         |                                                      |  |  |  |
| Alacer Gold Corp<br>Cromwell Property                                                                            | AQG<br>CMW                                    | Buy<br>Buy                                      | 3.21<br>1.085                                           | 2.79<br>1.005                                           | 0.42<br>0.08                                         |  |  |  |
| NEW ORDERS:                                                                                                      |                                               |                                                 |                                                         |                                                         |                                                      |  |  |  |
| BHP Limited<br>CSR Limited<br>Ramsay Healthcare<br>Rio Tinto<br>Spark NZ<br>Tatts Group Limited<br>Western Areas | BHP<br>CSR<br>RHC<br>RIO<br>SPK<br>TTS<br>WSA | Buy<br>Buy<br>Sell<br>Buy<br>Sell<br>Buy<br>Buy | 27.47<br>3.63<br>59.34<br>53.95<br>2.37<br>3.96<br>3.36 | 25.05<br>3.27<br>63.57<br>49.13<br>2.56<br>3.60<br>2.66 | 2.42<br>0.36<br>4.23<br>4.82<br>0.19<br>0.36<br>0.70 |  |  |  |

### **CHARTS:**