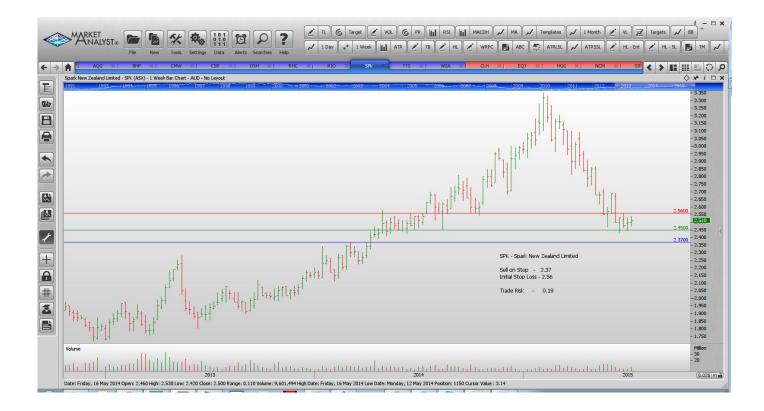

### **CANCELLED ORDERS:**

| Name                                                                                                             | Code                                          | Direction                                       | Entry                                                   | Stop Loss                                               | Trade Risk                                           |  |  |  |
|------------------------------------------------------------------------------------------------------------------|-----------------------------------------------|-------------------------------------------------|---------------------------------------------------------|---------------------------------------------------------|------------------------------------------------------|--|--|--|
| Amended                                                                                                          |                                               |                                                 |                                                         |                                                         |                                                      |  |  |  |
| Oilsearch                                                                                                        | OSH                                           | Buy                                             | 7.30                                                    | 6.61                                                    | 0.69                                                 |  |  |  |
| <b>Retained</b>                                                                                                  |                                               |                                                 |                                                         |                                                         |                                                      |  |  |  |
| Alacer Gold Corp<br>Cromwell Property                                                                            | AQG<br>CMW                                    | Buy<br>Buy                                      | 3.21<br>1.085                                           | 2.79<br>1.005                                           | 0.42<br>0.08                                         |  |  |  |
| NEW ORDERS:                                                                                                      |                                               |                                                 |                                                         |                                                         |                                                      |  |  |  |
| BHP Limited<br>CSR Limited<br>Ramsay Healthcare<br>Rio Tinto<br>Spark NZ<br>Tatts Group Limited<br>Western Areas | BHP<br>CSR<br>RHC<br>RIO<br>SPK<br>TTS<br>WSA | Buy<br>Buy<br>Sell<br>Buy<br>Sell<br>Buy<br>Buy | 27.47<br>3.63<br>59.34<br>53.95<br>2.37<br>3.96<br>3.36 | 25.05<br>3.27<br>63.57<br>49.13<br>2.56<br>3.60<br>2.66 | 2.42<br>0.36<br>4.23<br>4.82<br>0.19<br>0.36<br>0.70 |  |  |  |

### **CHARTS:**