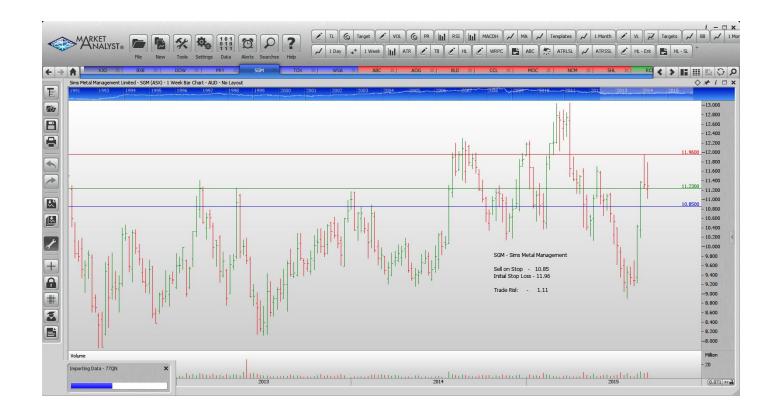

## **Retained**

| Downer EDI corp    | DOW | Buy  | 3.87  | 3.25  | 0.62 |
|--------------------|-----|------|-------|-------|------|
| Sims Metal Mgmt    | SMS | Sell | 10.85 | 11.96 | 1.11 |
| Tox Free Solutions | TOX | Buy  | 3.00  | 2.44  | 0.56 |
| Western Areas      | WSA | Buy  | 3.00  | 2.39  | 0.61 |

### **CHARTS:**