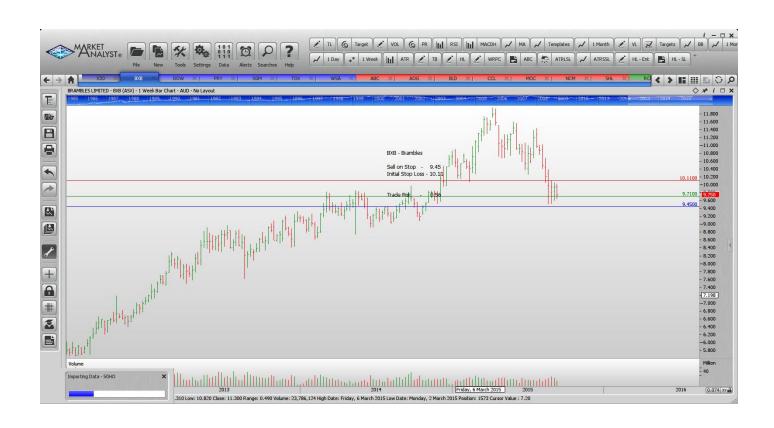

### **NEW ORDERS:**

| Brambles           | BXB | Sell | 9.45 | 10.11 | 0.66 |
|--------------------|-----|------|------|-------|------|
| Primary Healthcare | PRY | Sell | 3.87 | 4.29  | 0.42 |

### **CHARTS:**