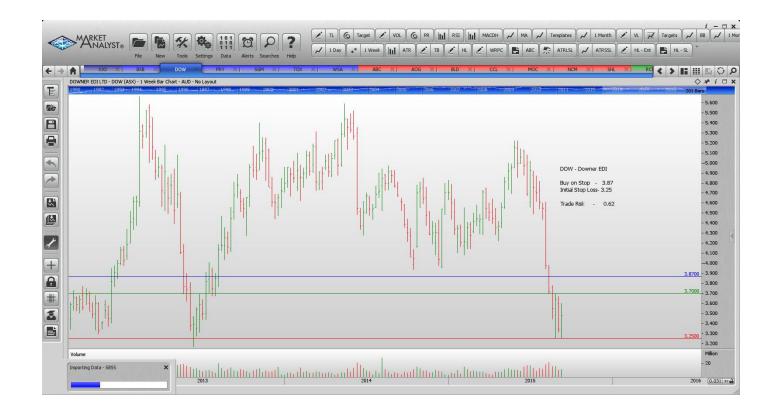

## **Retained**

| Downer EDI corp    | DOW | Buy  | 3.87  | 3.25  | 0.62 |
|--------------------|-----|------|-------|-------|------|
| Sims Metal Mgmt    | SMS | Sell | 10.85 | 11.96 | 1.11 |
| Tox Free Solutions | TOX | Buy  | 3.00  | 2.44  | 0.56 |
| Western Areas      | WSA | Buy  | 3.00  | 2.39  | 0.61 |

### **CHARTS:**