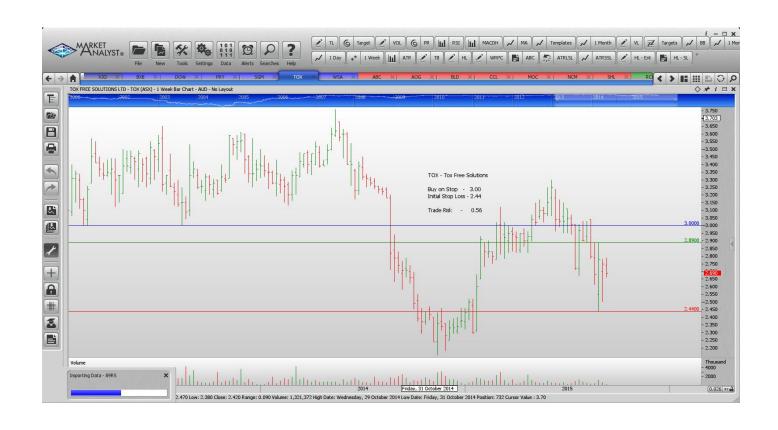

## **Retained**

| Downer EDI corp    | DOW | Buy  | 3.87  | 3.25  | 0.62 |
|--------------------|-----|------|-------|-------|------|
| Sims Metal Mgmt    | SMS | Sell | 10.85 | 11.96 | 1.11 |
| Tox Free Solutions | TOX | Buy  | 3.00  | 2.44  | 0.56 |
| Western Areas      | WSA | Buy  | 3.00  | 2.39  | 0.61 |

### **CHARTS:**