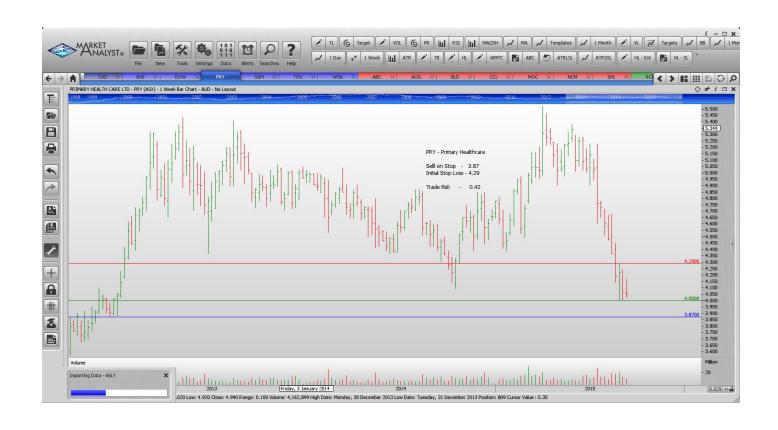

### **NEW ORDERS:**

| Brambles           | BXB | Sell | 9.45 | 10.11 | 0.66 |
|--------------------|-----|------|------|-------|------|
| Primary Healthcare | PRY | Sell | 3.87 | 4.29  | 0.42 |

### **CHARTS:**