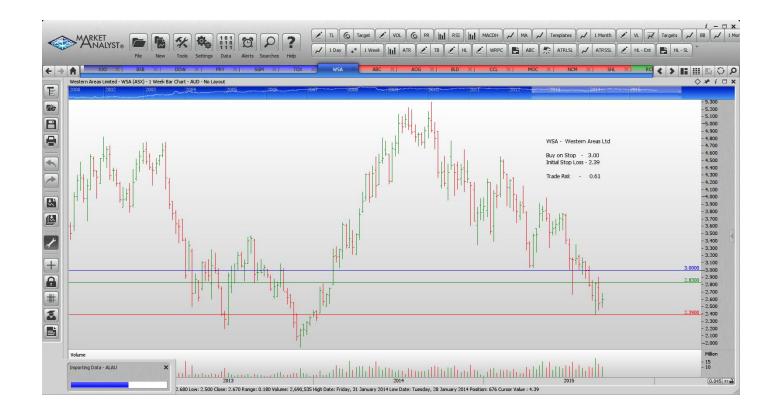

## **Retained**

| Downer EDI corp    | DOW | Buy  | 3.87  | 3.25  | 0.62 |
|--------------------|-----|------|-------|-------|------|
| Sims Metal Mgmt    | SMS | Sell | 10.85 | 11.96 | 1.11 |
| Tox Free Solutions | TOX | Buy  | 3.00  | 2.44  | 0.56 |
| Western Areas      | WSA | Buy  | 3.00  | 2.39  | 0.61 |

### **CHARTS:**