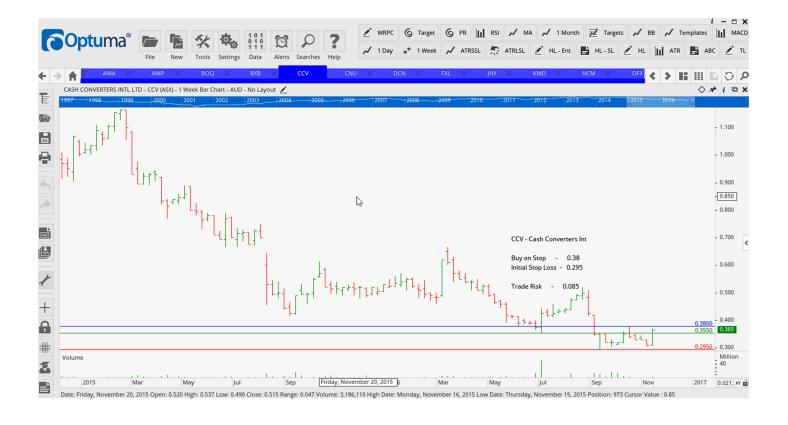

### **Retained**

| Cash Converters Intl | CCV | Buy  | 0.38 | 0.295 | 0.85 |
|----------------------|-----|------|------|-------|------|
| Chorus Limited       | CNU | Buy  | 3.64 | 3.35  | 0.29 |
| Dacian Gold Limited  | DCN | Sell | 2.95 | 3.49  | 0.54 |
| Kathmandu Holdings   | KMD | Buy  | 1.98 | 1.79  | 0.19 |
| Orora Ltd            | ORA | Buy  | 2.98 | 2.75  | 0.23 |
| Vocus Communications | VOC | Buy  | 6.22 | 5.32  | 0.90 |

#### **CHARTS:**