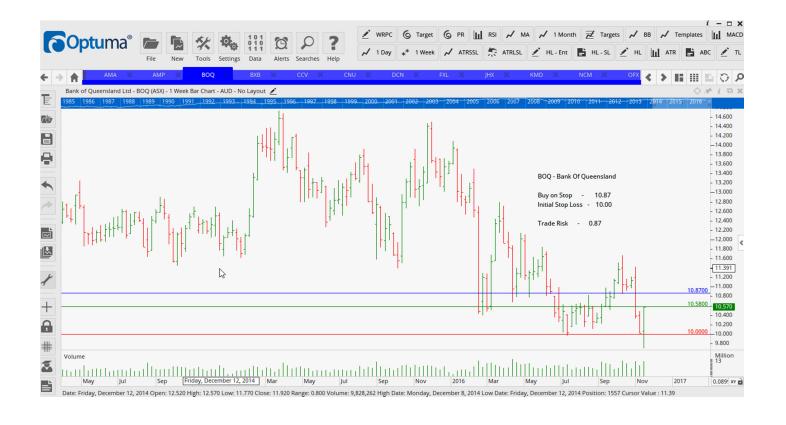

## **NEW ORDERS:**

| AMA Group          | AMA | Buy  | 1.035 | 0.91  | 0.125 |
|--------------------|-----|------|-------|-------|-------|
| AMP Limited        | AMP | Buy  | 4.78  | 4.39  | 0.39  |
| Bank of Queensland | BOQ | Buy  | 10.87 | 10.00 | 0.87  |
| Brambles Limited   | BXB | Buy  | 11.94 | 11.06 | 0.88  |
| FlexiGroup         | FXL | Buy  | 2.37  | 2.06  | 0.31  |
| James Hardie Group | JHX | Buy  | 19.79 | 18.16 | 1.63  |
| Newcrest Mining    | NCM | Sell | 21.32 | 24.42 | 3.10  |
| Oz Forex Group     | OFX | Buy  | 1.62  | 1.38  | 0.24  |
| Scentre Group      | SCP | Sell | 3.92  | 4.30  | 0.38  |
| Syrah Resources    | SYR | Buy  | 3.69  | 2.96  | 0.73  |

#### **CHARTS:**