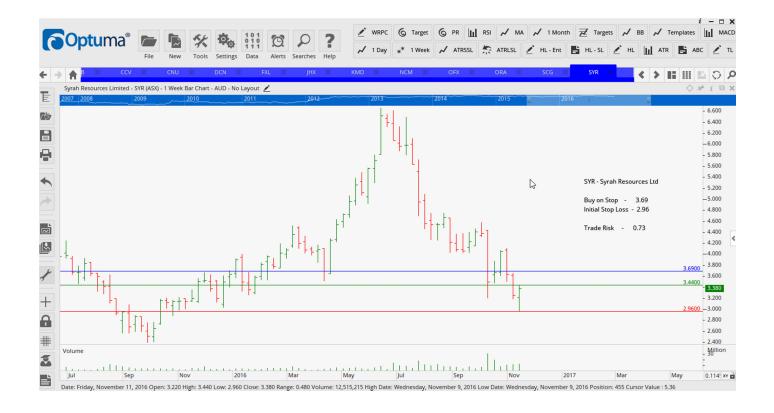

## **NEW ORDERS:**

| AMA Group          | AMA | Buy  | 1.035 | 0.91  | 0.125 |
|--------------------|-----|------|-------|-------|-------|
| AMP Limited        | AMP | Buy  | 4.78  | 4.39  | 0.39  |
| Bank of Queensland | BOQ | Buy  | 10.87 | 10.00 | 0.87  |
| Brambles Limited   | BXB | Buy  | 11.94 | 11.06 | 0.88  |
| FlexiGroup         | FXL | Buy  | 2.37  | 2.06  | 0.31  |
| James Hardie Group | JHX | Buy  | 19.79 | 18.16 | 1.63  |
| Newcrest Mining    | NCM | Sell | 21.32 | 24.42 | 3.10  |
| Oz Forex Group     | OFX | Buy  | 1.62  | 1.38  | 0.24  |
| Scentre Group      | SCP | Sell | 3.92  | 4.30  | 0.38  |
| Syrah Resources    | SYR | Buy  | 3.69  | 2.96  | 0.73  |

#### **CHARTS:**