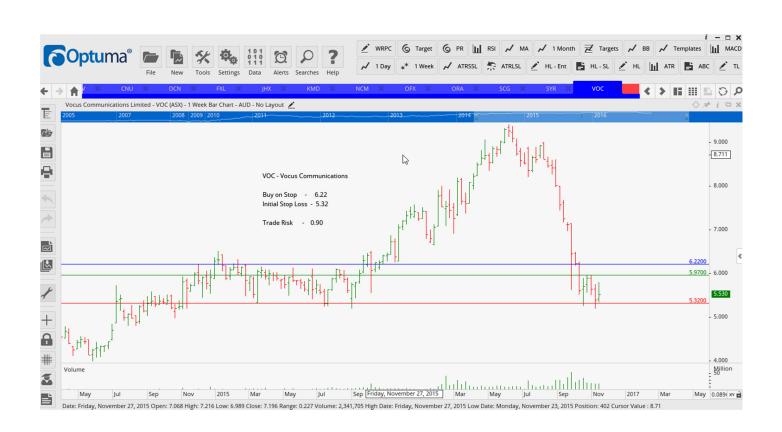

### **Retained**

| Cash Converters Intl | CCV | Buy  | 0.38 | 0.295 | 0.85 |
|----------------------|-----|------|------|-------|------|
| Chorus Limited       | CNU | Buy  | 3.64 | 3.35  | 0.29 |
| Dacian Gold Limited  | DCN | Sell | 2.95 | 3.49  | 0.54 |
| Kathmandu Holdings   | KMD | Buy  | 1.98 | 1.79  | 0.19 |
| Orora Ltd            | ORA | Buy  | 2.98 | 2.75  | 0.23 |
| Vocus Communications | VOC | Buy  | 6.22 | 5.32  | 0.90 |

#### **CHARTS:**