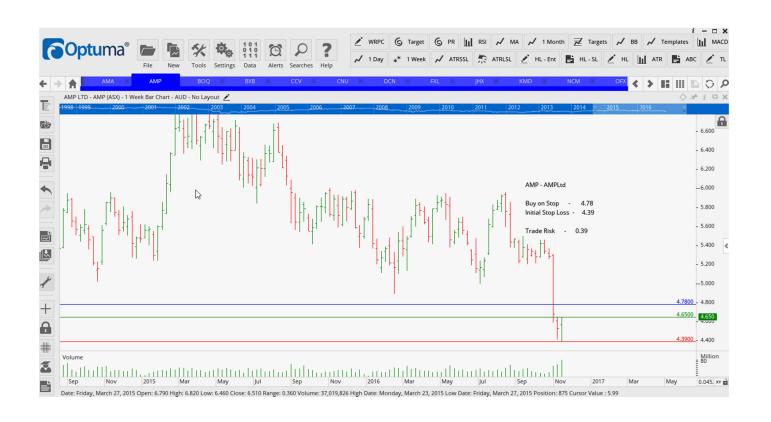

## **NEW ORDERS:**

| AMA Group          | AMA | Buy  | 1.035 | 0.91  | 0.125 |
|--------------------|-----|------|-------|-------|-------|
| AMP Limited        | AMP | Buy  | 4.78  | 4.39  | 0.39  |
| Bank of Queensland | BOQ | Buy  | 10.87 | 10.00 | 0.87  |
| Brambles Limited   | BXB | Buy  | 11.94 | 11.06 | 0.88  |
| FlexiGroup         | FXL | Buy  | 2.37  | 2.06  | 0.31  |
| James Hardie Group | JHX | Buy  | 19.79 | 18.16 | 1.63  |
| Newcrest Mining    | NCM | Sell | 21.32 | 24.42 | 3.10  |
| Oz Forex Group     | OFX | Buy  | 1.62  | 1.38  | 0.24  |
| Scentre Group      | SCP | Sell | 3.92  | 4.30  | 0.38  |
| Syrah Resources    | SYR | Buy  | 3.69  | 2.96  | 0.73  |

#### **CHARTS:**