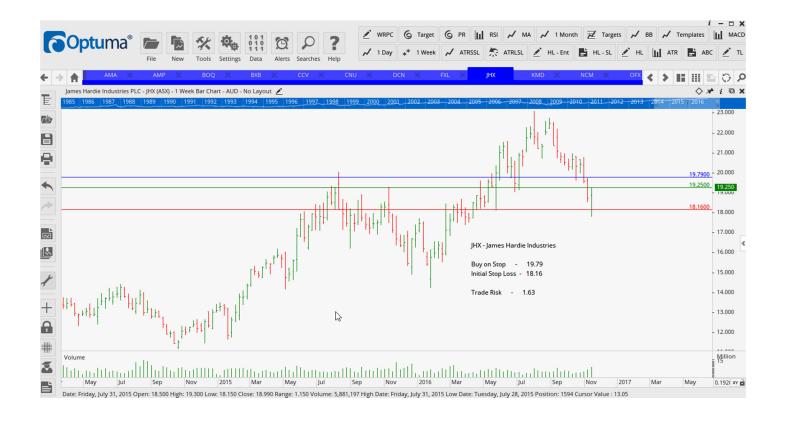

## **NEW ORDERS:**

| AMA Group          | AMA | Buy  | 1.035 | 0.91  | 0.125 |
|--------------------|-----|------|-------|-------|-------|
| AMP Limited        | AMP | Buy  | 4.78  | 4.39  | 0.39  |
| Bank of Queensland | BOQ | Buy  | 10.87 | 10.00 | 0.87  |
| Brambles Limited   | BXB | Buy  | 11.94 | 11.06 | 0.88  |
| FlexiGroup         | FXL | Buy  | 2.37  | 2.06  | 0.31  |
| James Hardie Group | JHX | Buy  | 19.79 | 18.16 | 1.63  |
| Newcrest Mining    | NCM | Sell | 21.32 | 24.42 | 3.10  |
| Oz Forex Group     | OFX | Buy  | 1.62  | 1.38  | 0.24  |
| Scentre Group      | SCP | Sell | 3.92  | 4.30  | 0.38  |
| Syrah Resources    | SYR | Buy  | 3.69  | 2.96  | 0.73  |

#### **CHARTS:**