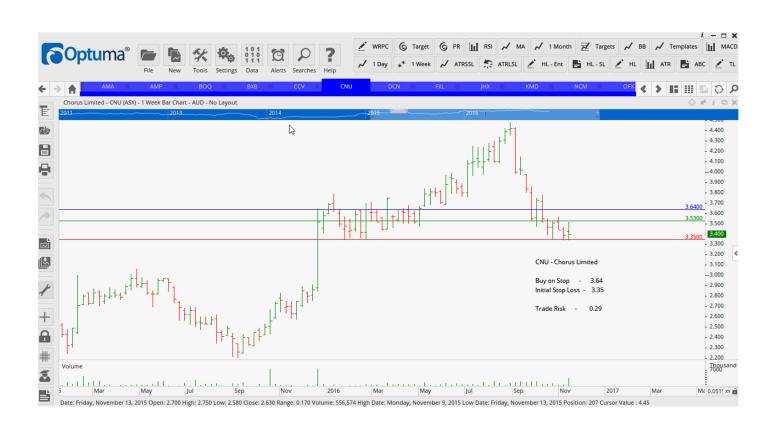

### **Retained**

| Cash Converters Intl | CCV | Buy  | 0.38 | 0.295 | 0.85 |
|----------------------|-----|------|------|-------|------|
| Chorus Limited       | CNU | Buy  | 3.64 | 3.35  | 0.29 |
| Dacian Gold Limited  | DCN | Sell | 2.95 | 3.49  | 0.54 |
| Kathmandu Holdings   | KMD | Buy  | 1.98 | 1.79  | 0.19 |
| Orora Ltd            | ORA | Buy  | 2.98 | 2.75  | 0.23 |
| Vocus Communications | VOC | Buy  | 6.22 | 5.32  | 0.90 |

#### **CHARTS:**