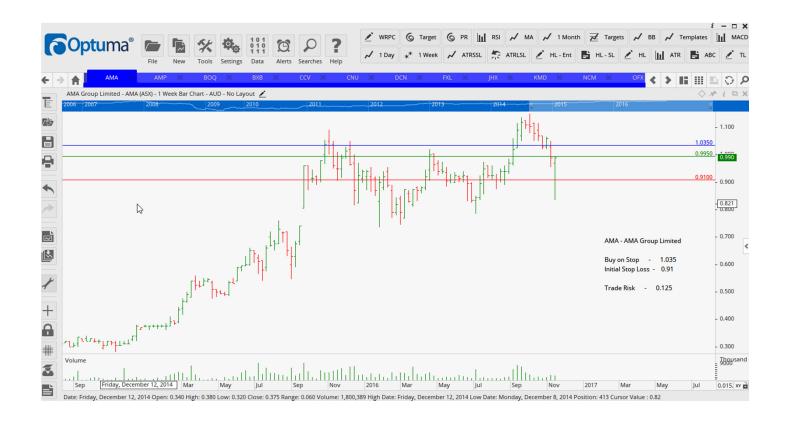

## **NEW ORDERS:**

| AMA Group          | AMA | Buy  | 1.035 | 0.91  | 0.125 |
|--------------------|-----|------|-------|-------|-------|
| AMP Limited        | AMP | Buy  | 4.78  | 4.39  | 0.39  |
| Bank of Queensland | BOQ | Buy  | 10.87 | 10.00 | 0.87  |
| Brambles Limited   | BXB | Buy  | 11.94 | 11.06 | 0.88  |
| FlexiGroup         | FXL | Buy  | 2.37  | 2.06  | 0.31  |
| James Hardie Group | JHX | Buy  | 19.79 | 18.16 | 1.63  |
| Newcrest Mining    | NCM | Sell | 21.32 | 24.42 | 3.10  |
| Oz Forex Group     | OFX | Buy  | 1.62  | 1.38  | 0.24  |
| Scentre Group      | SCP | Sell | 3.92  | 4.30  | 0.38  |
| Syrah Resources    | SYR | Buy  | 3.69  | 2.96  | 0.73  |

#### **CHARTS:**