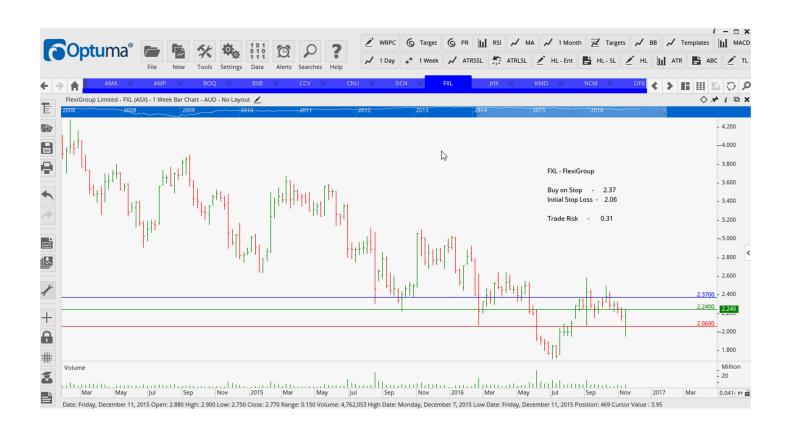

## **NEW ORDERS:**

| AMA Group          | AMA | Buy  | 1.035 | 0.91  | 0.125 |
|--------------------|-----|------|-------|-------|-------|
| AMP Limited        | AMP | Buy  | 4.78  | 4.39  | 0.39  |
| Bank of Queensland | BOQ | Buy  | 10.87 | 10.00 | 0.87  |
| Brambles Limited   | BXB | Buy  | 11.94 | 11.06 | 0.88  |
| FlexiGroup         | FXL | Buy  | 2.37  | 2.06  | 0.31  |
| James Hardie Group | JHX | Buy  | 19.79 | 18.16 | 1.63  |
| Newcrest Mining    | NCM | Sell | 21.32 | 24.42 | 3.10  |
| Oz Forex Group     | OFX | Buy  | 1.62  | 1.38  | 0.24  |
| Scentre Group      | SCP | Sell | 3.92  | 4.30  | 0.38  |
| Syrah Resources    | SYR | Buy  | 3.69  | 2.96  | 0.73  |

#### **CHARTS:**