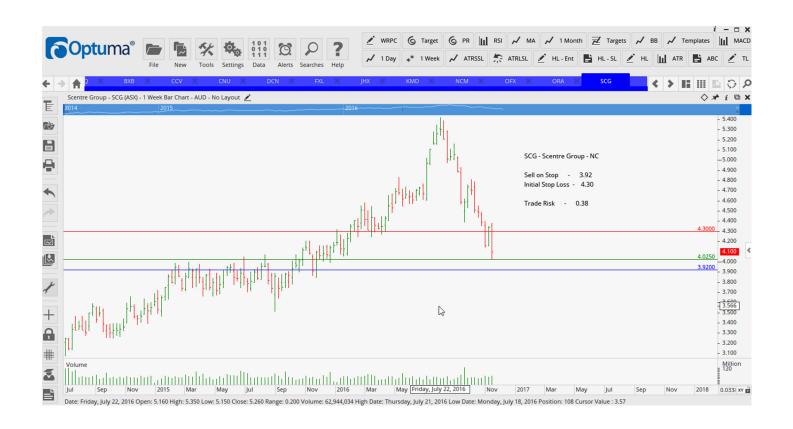

## **NEW ORDERS:**

| AMA Group          | AMA | Buy  | 1.035 | 0.91  | 0.125 |
|--------------------|-----|------|-------|-------|-------|
| AMP Limited        | AMP | Buy  | 4.78  | 4.39  | 0.39  |
| Bank of Queensland | BOQ | Buy  | 10.87 | 10.00 | 0.87  |
| Brambles Limited   | BXB | Buy  | 11.94 | 11.06 | 0.88  |
| FlexiGroup         | FXL | Buy  | 2.37  | 2.06  | 0.31  |
| James Hardie Group | JHX | Buy  | 19.79 | 18.16 | 1.63  |
| Newcrest Mining    | NCM | Sell | 21.32 | 24.42 | 3.10  |
| Oz Forex Group     | OFX | Buy  | 1.62  | 1.38  | 0.24  |
| Scentre Group      | SCP | Sell | 3.92  | 4.30  | 0.38  |
| Syrah Resources    | SYR | Buy  | 3.69  | 2.96  | 0.73  |

#### **CHARTS:**