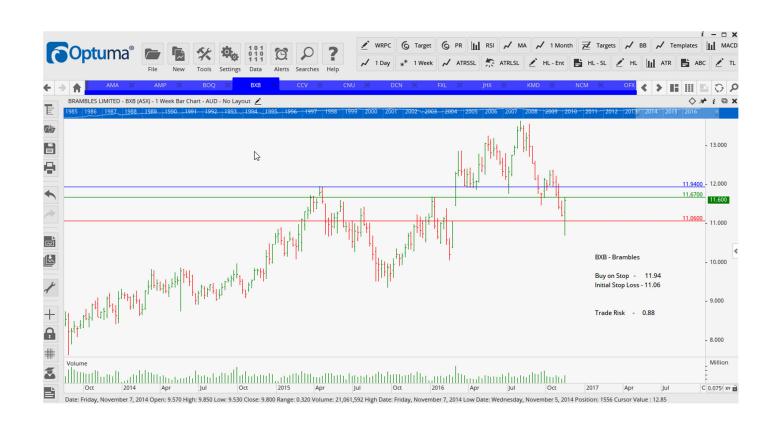

## **NEW ORDERS:**

| AMA Group          | AMA | Buy  | 1.035 | 0.91  | 0.125 |
|--------------------|-----|------|-------|-------|-------|
| AMP Limited        | AMP | Buy  | 4.78  | 4.39  | 0.39  |
| Bank of Queensland | BOQ | Buy  | 10.87 | 10.00 | 0.87  |
| Brambles Limited   | BXB | Buy  | 11.94 | 11.06 | 0.88  |
| FlexiGroup         | FXL | Buy  | 2.37  | 2.06  | 0.31  |
| James Hardie Group | JHX | Buy  | 19.79 | 18.16 | 1.63  |
| Newcrest Mining    | NCM | Sell | 21.32 | 24.42 | 3.10  |
| Oz Forex Group     | OFX | Buy  | 1.62  | 1.38  | 0.24  |
| Scentre Group      | SCP | Sell | 3.92  | 4.30  | 0.38  |
| Syrah Resources    | SYR | Buy  | 3.69  | 2.96  | 0.73  |

#### **CHARTS:**