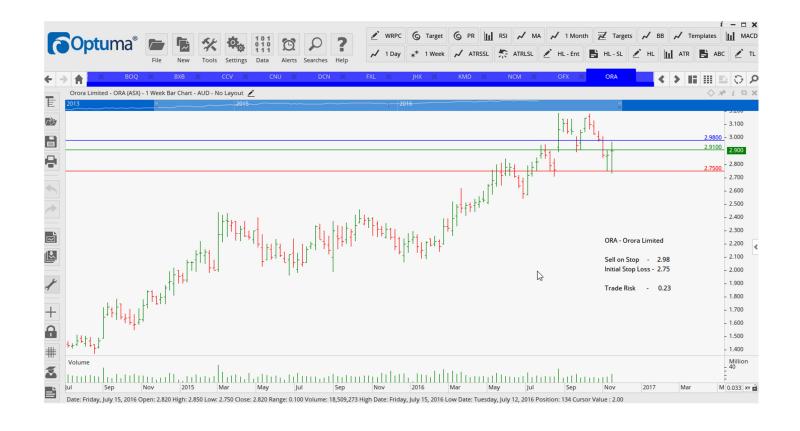

### **Retained**

| Cash Converters Intl | CCV | Buy  | 0.38 | 0.295 | 0.85 |
|----------------------|-----|------|------|-------|------|
| Chorus Limited       | CNU | Buy  | 3.64 | 3.35  | 0.29 |
| Dacian Gold Limited  | DCN | Sell | 2.95 | 3.49  | 0.54 |
| Kathmandu Holdings   | KMD | Buy  | 1.98 | 1.79  | 0.19 |
| Orora Ltd            | ORA | Buy  | 2.98 | 2.75  | 0.23 |
| Vocus Communications | VOC | Buy  | 6.22 | 5.32  | 0.90 |

#### **CHARTS:**