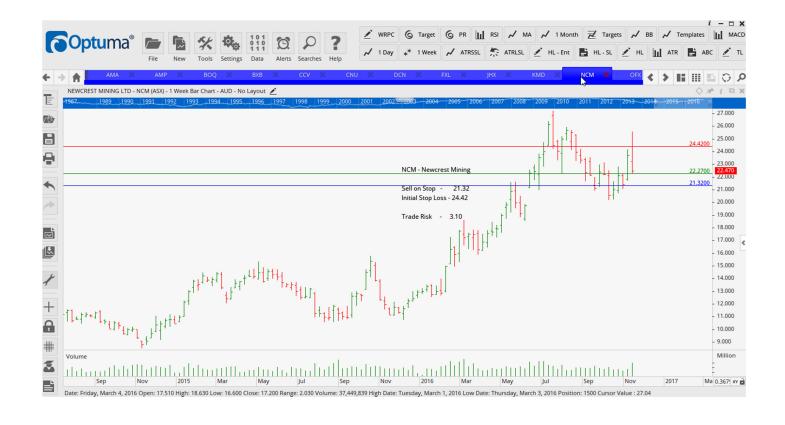

## **NEW ORDERS:**

| AMA Group          | AMA | Buy  | 1.035 | 0.91  | 0.125 |
|--------------------|-----|------|-------|-------|-------|
| AMP Limited        | AMP | Buy  | 4.78  | 4.39  | 0.39  |
| Bank of Queensland | BOQ | Buy  | 10.87 | 10.00 | 0.87  |
| Brambles Limited   | BXB | Buy  | 11.94 | 11.06 | 0.88  |
| FlexiGroup         | FXL | Buy  | 2.37  | 2.06  | 0.31  |
| James Hardie Group | JHX | Buy  | 19.79 | 18.16 | 1.63  |
| Newcrest Mining    | NCM | Sell | 21.32 | 24.42 | 3.10  |
| Oz Forex Group     | OFX | Buy  | 1.62  | 1.38  | 0.24  |
| Scentre Group      | SCP | Sell | 3.92  | 4.30  | 0.38  |
| Syrah Resources    | SYR | Buy  | 3.69  | 2.96  | 0.73  |

#### **CHARTS:**