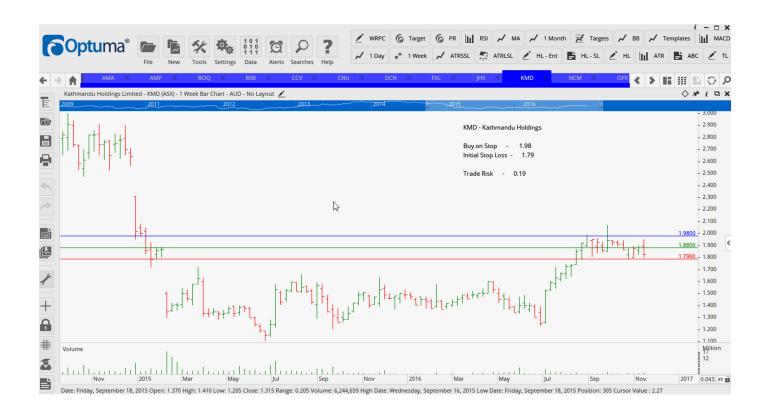

### **Retained**

| Cash Converters Intl | CCV | Buy  | 0.38 | 0.295 | 0.85 |
|----------------------|-----|------|------|-------|------|
| Chorus Limited       | CNU | Buy  | 3.64 | 3.35  | 0.29 |
| Dacian Gold Limited  | DCN | Sell | 2.95 | 3.49  | 0.54 |
| Kathmandu Holdings   | KMD | Buy  | 1.98 | 1.79  | 0.19 |
| Orora Ltd            | ORA | Buy  | 2.98 | 2.75  | 0.23 |
| Vocus Communications | VOC | Buy  | 6.22 | 5.32  | 0.90 |

#### **CHARTS:**