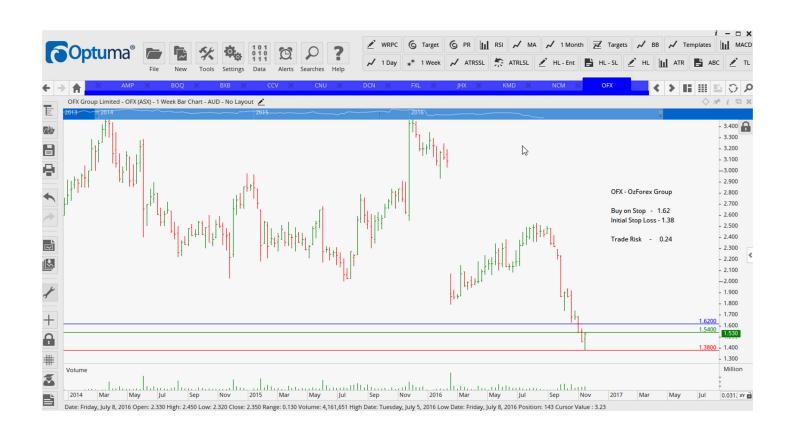

## **NEW ORDERS:**

| AMA Group          | AMA | Buy  | 1.035 | 0.91  | 0.125 |
|--------------------|-----|------|-------|-------|-------|
| AMP Limited        | AMP | Buy  | 4.78  | 4.39  | 0.39  |
| Bank of Queensland | BOQ | Buy  | 10.87 | 10.00 | 0.87  |
| Brambles Limited   | BXB | Buy  | 11.94 | 11.06 | 0.88  |
| FlexiGroup         | FXL | Buy  | 2.37  | 2.06  | 0.31  |
| James Hardie Group | JHX | Buy  | 19.79 | 18.16 | 1.63  |
| Newcrest Mining    | NCM | Sell | 21.32 | 24.42 | 3.10  |
| Oz Forex Group     | OFX | Buy  | 1.62  | 1.38  | 0.24  |
| Scentre Group      | SCP | Sell | 3.92  | 4.30  | 0.38  |
| Syrah Resources    | SYR | Buy  | 3.69  | 2.96  | 0.73  |

#### **CHARTS:**