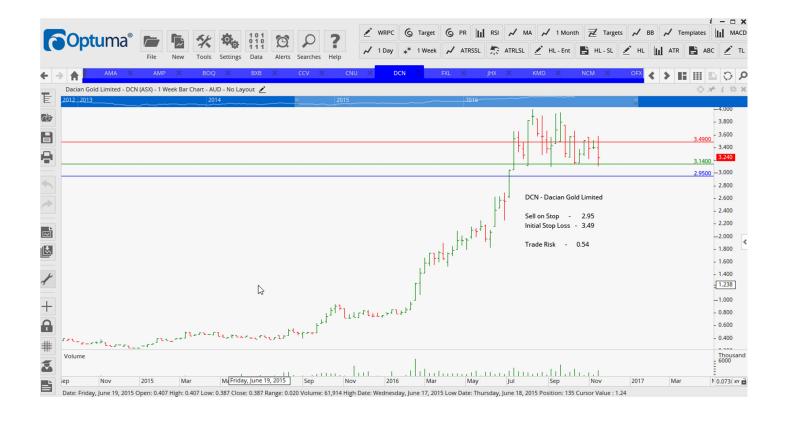

### **Retained**

| Cash Converters Intl | CCV | Buy  | 0.38 | 0.295 | 0.85 |
|----------------------|-----|------|------|-------|------|
| Chorus Limited       | CNU | Buy  | 3.64 | 3.35  | 0.29 |
| Dacian Gold Limited  | DCN | Sell | 2.95 | 3.49  | 0.54 |
| Kathmandu Holdings   | KMD | Buy  | 1.98 | 1.79  | 0.19 |
| Orora Ltd            | ORA | Buy  | 2.98 | 2.75  | 0.23 |
| Vocus Communications | VOC | Buy  | 6.22 | 5.32  | 0.90 |

#### **CHARTS:**