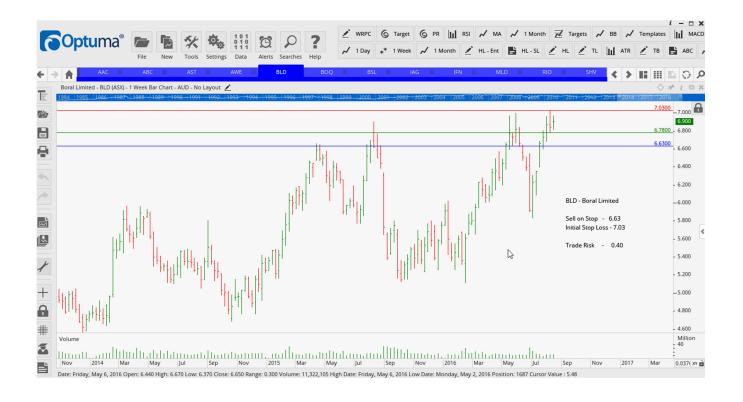

# **Retained**

| Australian Agricultural | AAC | Sell | 1.96  | 2.13  | 0.17 |
|-------------------------|-----|------|-------|-------|------|
| Adelaide Brighton       | ABC | Sell | 5.58  | 5.99  | 0.41 |
| AusNet Services         | AST | Sell | 1.68  | 1.80  | 0.12 |
| AWE Group Limited       | AWE | Buy  | 0.97  | 0.79  | 0.18 |
| Boral Limited           | BLD | Sell | 6.63  | 7.03  | 0.40 |
| Bank Of Queensland      | BOQ | Buy  | 10.98 | 10.20 | 0.78 |
| Bluescope Steel         | BSL | Sell | 7.63  | 8.69  | 1.06 |
| Insurance Australia     | IAG | Sell | 5.83  | 6.10  | 0.27 |
| Infigen Group           | IFN | Sell | 1.08  | 1.24  | 0.16 |
| MACA Limited            | MLD | Sell | 1.63  | 1.85  | 0.22 |
| Select Harvests         | SHV | Buy  | 8.27  | 7.15  | 1.12 |
| Wesfarmers Ltd          | WES | Sell | 41.45 | 43.34 | 1.91 |
| WorleyParsons           | WOR | Buy  | 8.39  | 6.53  | 1.86 |