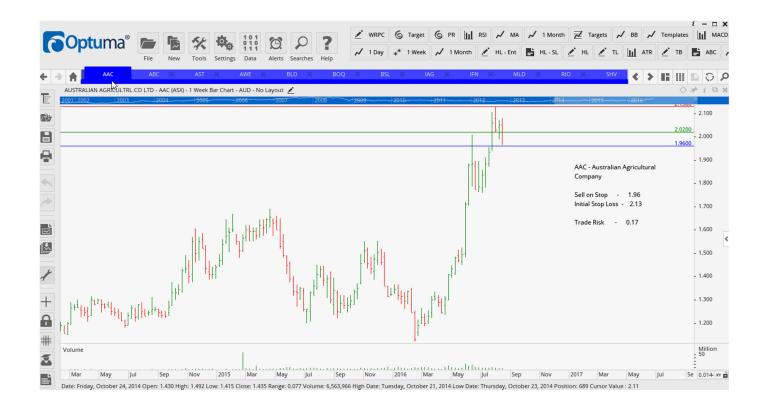

# **Retained**

| Australian Agricultural | AAC | Sell | 1.96  | 2.13  | 0.17 |
|-------------------------|-----|------|-------|-------|------|
| Adelaide Brighton       | ABC | Sell | 5.58  | 5.99  | 0.41 |
| AusNet Services         | AST | Sell | 1.68  | 1.80  | 0.12 |
| AWE Group Limited       | AWE | Buy  | 0.97  | 0.79  | 0.18 |
| Boral Limited           | BLD | Sell | 6.63  | 7.03  | 0.40 |
| Bank Of Queensland      | BOQ | Buy  | 10.98 | 10.20 | 0.78 |
| Bluescope Steel         | BSL | Sell | 7.63  | 8.69  | 1.06 |
| Insurance Australia     | IAG | Sell | 5.83  | 6.10  | 0.27 |
| Infigen Group           | IFN | Sell | 1.08  | 1.24  | 0.16 |
| MACA Limited            | MLD | Sell | 1.63  | 1.85  | 0.22 |
| Select Harvests         | SHV | Buy  | 8.27  | 7.15  | 1.12 |
| Wesfarmers Ltd          | WES | Sell | 41.45 | 43.34 | 1.91 |
| WorleyParsons           | WOR | Buy  | 8.39  | 6.53  | 1.86 |