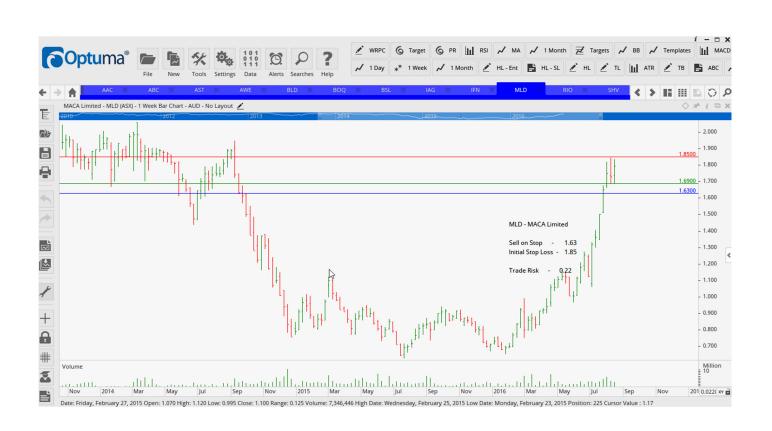

# **Retained**

| Australian Agricultural | AAC | Sell | 1.96  | 2.13  | 0.17 |
|-------------------------|-----|------|-------|-------|------|
| Adelaide Brighton       | ABC | Sell | 5.58  | 5.99  | 0.41 |
| AusNet Services         | AST | Sell | 1.68  | 1.80  | 0.12 |
| AWE Group Limited       | AWE | Buy  | 0.97  | 0.79  | 0.18 |
| Boral Limited           | BLD | Sell | 6.63  | 7.03  | 0.40 |
| Bank Of Queensland      | BOQ | Buy  | 10.98 | 10.20 | 0.78 |
| Bluescope Steel         | BSL | Sell | 7.63  | 8.69  | 1.06 |
| Insurance Australia     | IAG | Sell | 5.83  | 6.10  | 0.27 |
| Infigen Group           | IFN | Sell | 1.08  | 1.24  | 0.16 |
| MACA Limited            | MLD | Sell | 1.63  | 1.85  | 0.22 |
| Select Harvests         | SHV | Buy  | 8.27  | 7.15  | 1.12 |
| Wesfarmers Ltd          | WES | Sell | 41.45 | 43.34 | 1.91 |
| WorleyParsons           | WOR | Buy  | 8.39  | 6.53  | 1.86 |