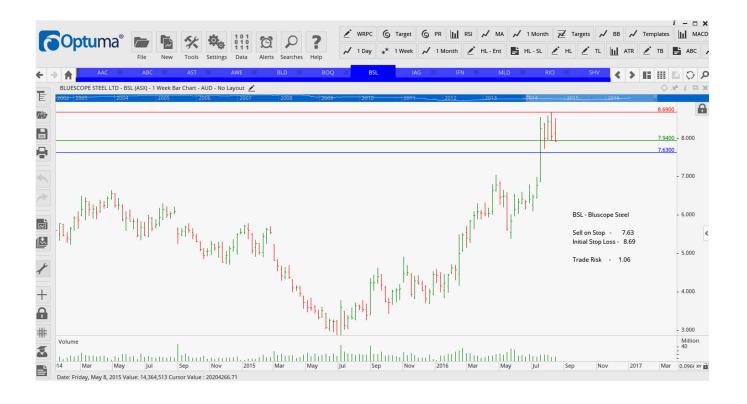

# **Retained**

| Australian Agricultural | AAC | Sell | 1.96  | 2.13  | 0.17 |
|-------------------------|-----|------|-------|-------|------|
| Adelaide Brighton       | ABC | Sell | 5.58  | 5.99  | 0.41 |
| AusNet Services         | AST | Sell | 1.68  | 1.80  | 0.12 |
| AWE Group Limited       | AWE | Buy  | 0.97  | 0.79  | 0.18 |
| Boral Limited           | BLD | Sell | 6.63  | 7.03  | 0.40 |
| Bank Of Queensland      | BOQ | Buy  | 10.98 | 10.20 | 0.78 |
| Bluescope Steel         | BSL | Sell | 7.63  | 8.69  | 1.06 |
| Insurance Australia     | IAG | Sell | 5.83  | 6.10  | 0.27 |
| Infigen Group           | IFN | Sell | 1.08  | 1.24  | 0.16 |
| MACA Limited            | MLD | Sell | 1.63  | 1.85  | 0.22 |
| Select Harvests         | SHV | Buy  | 8.27  | 7.15  | 1.12 |
| Wesfarmers Ltd          | WES | Sell | 41.45 | 43.34 | 1.91 |
| WorleyParsons           | WOR | Buy  | 8.39  | 6.53  | 1.86 |