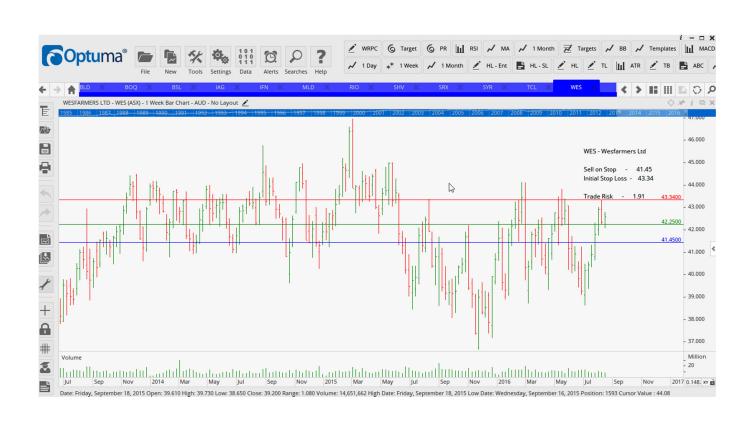

# **Retained**

| Australian Agricultural | AAC | Sell | 1.96  | 2.13  | 0.17 |
|-------------------------|-----|------|-------|-------|------|
| Adelaide Brighton       | ABC | Sell | 5.58  | 5.99  | 0.41 |
| AusNet Services         | AST | Sell | 1.68  | 1.80  | 0.12 |
| AWE Group Limited       | AWE | Buy  | 0.97  | 0.79  | 0.18 |
| Boral Limited           | BLD | Sell | 6.63  | 7.03  | 0.40 |
| Bank Of Queensland      | BOQ | Buy  | 10.98 | 10.20 | 0.78 |
| Bluescope Steel         | BSL | Sell | 7.63  | 8.69  | 1.06 |
| Insurance Australia     | IAG | Sell | 5.83  | 6.10  | 0.27 |
| Infigen Group           | IFN | Sell | 1.08  | 1.24  | 0.16 |
| MACA Limited            | MLD | Sell | 1.63  | 1.85  | 0.22 |
| Select Harvests         | SHV | Buy  | 8.27  | 7.15  | 1.12 |
| Wesfarmers Ltd          | WES | Sell | 41.45 | 43.34 | 1.91 |
| WorleyParsons           | WOR | Buy  | 8.39  | 6.53  | 1.86 |

#### **CHARTS:**