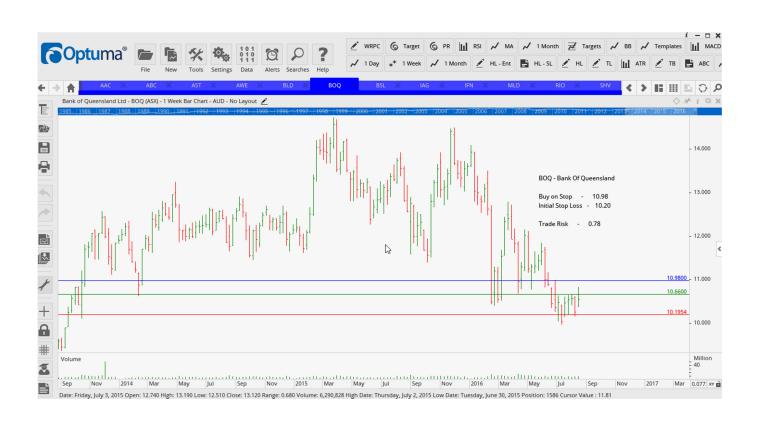

# **Retained**

| Australian Agricultural | AAC | Sell | 1.96  | 2.13  | 0.17 |
|-------------------------|-----|------|-------|-------|------|
| Adelaide Brighton       | ABC | Sell | 5.58  | 5.99  | 0.41 |
| AusNet Services         | AST | Sell | 1.68  | 1.80  | 0.12 |
| AWE Group Limited       | AWE | Buy  | 0.97  | 0.79  | 0.18 |
| Boral Limited           | BLD | Sell | 6.63  | 7.03  | 0.40 |
| Bank Of Queensland      | BOQ | Buy  | 10.98 | 10.20 | 0.78 |
| Bluescope Steel         | BSL | Sell | 7.63  | 8.69  | 1.06 |
| Insurance Australia     | IAG | Sell | 5.83  | 6.10  | 0.27 |
| Infigen Group           | IFN | Sell | 1.08  | 1.24  | 0.16 |
| MACA Limited            | MLD | Sell | 1.63  | 1.85  | 0.22 |
| Select Harvests         | SHV | Buy  | 8.27  | 7.15  | 1.12 |
| Wesfarmers Ltd          | WES | Sell | 41.45 | 43.34 | 1.91 |
| WorleyParsons           | WOR | Buy  | 8.39  | 6.53  | 1.86 |