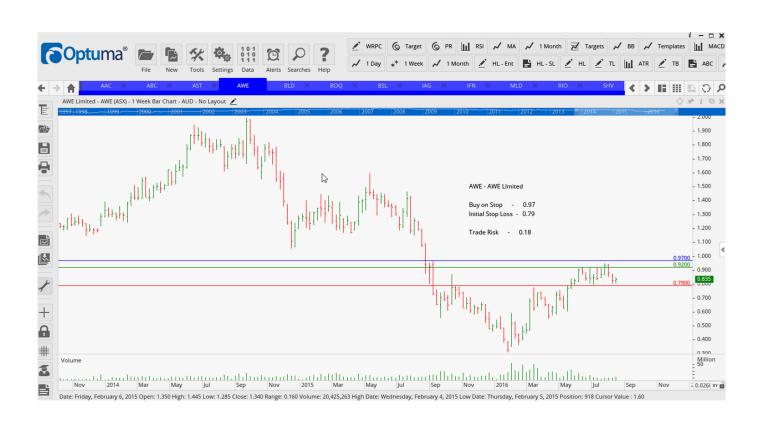

# **Retained**

| Australian Agricultural | AAC | Sell | 1.96  | 2.13  | 0.17 |
|-------------------------|-----|------|-------|-------|------|
| Adelaide Brighton       | ABC | Sell | 5.58  | 5.99  | 0.41 |
| AusNet Services         | AST | Sell | 1.68  | 1.80  | 0.12 |
| AWE Group Limited       | AWE | Buy  | 0.97  | 0.79  | 0.18 |
| Boral Limited           | BLD | Sell | 6.63  | 7.03  | 0.40 |
| Bank Of Queensland      | BOQ | Buy  | 10.98 | 10.20 | 0.78 |
| Bluescope Steel         | BSL | Sell | 7.63  | 8.69  | 1.06 |
| Insurance Australia     | IAG | Sell | 5.83  | 6.10  | 0.27 |
| Infigen Group           | IFN | Sell | 1.08  | 1.24  | 0.16 |
| MACA Limited            | MLD | Sell | 1.63  | 1.85  | 0.22 |
| Select Harvests         | SHV | Buy  | 8.27  | 7.15  | 1.12 |
| Wesfarmers Ltd          | WES | Sell | 41.45 | 43.34 | 1.91 |
| WorleyParsons           | WOR | Buy  | 8.39  | 6.53  | 1.86 |