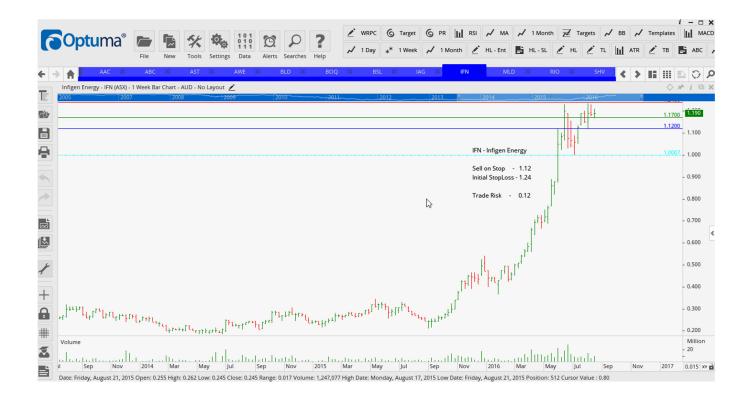

# **Retained**

| Australian Agricultural | AAC | Sell | 1.96  | 2.13  | 0.17 |
|-------------------------|-----|------|-------|-------|------|
| Adelaide Brighton       | ABC | Sell | 5.58  | 5.99  | 0.41 |
| AusNet Services         | AST | Sell | 1.68  | 1.80  | 0.12 |
| AWE Group Limited       | AWE | Buy  | 0.97  | 0.79  | 0.18 |
| Boral Limited           | BLD | Sell | 6.63  | 7.03  | 0.40 |
| Bank Of Queensland      | BOQ | Buy  | 10.98 | 10.20 | 0.78 |
| Bluescope Steel         | BSL | Sell | 7.63  | 8.69  | 1.06 |
| Insurance Australia     | IAG | Sell | 5.83  | 6.10  | 0.27 |
| Infigen Group           | IFN | Sell | 1.08  | 1.24  | 0.16 |
| MACA Limited            | MLD | Sell | 1.63  | 1.85  | 0.22 |
| Select Harvests         | SHV | Buy  | 8.27  | 7.15  | 1.12 |
| Wesfarmers Ltd          | WES | Sell | 41.45 | 43.34 | 1.91 |
| WorleyParsons           | WOR | Buy  | 8.39  | 6.53  | 1.86 |