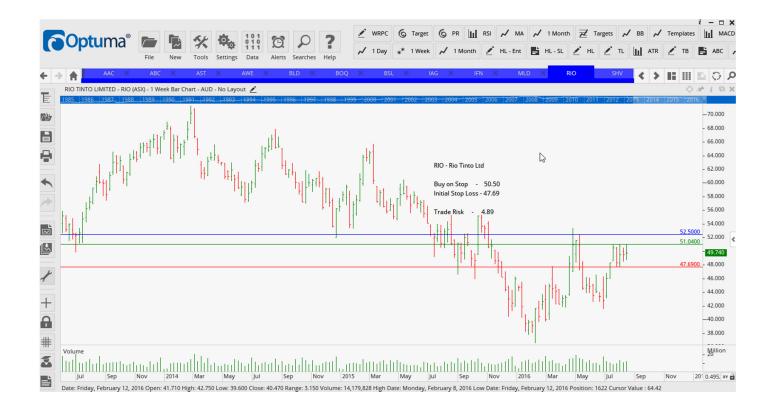

# **NEW ORDERS:**

| RIO TINTO LTD     | RIO | Buy  | 52.50 | 47.69  | 4.89 |
|-------------------|-----|------|-------|--------|------|
| Sirtex Medical    | SRX | Buy  | 33.50 | 30.85  | 2.20 |
| Syrah Rrsources   | SYR | Buy  | 4.82  | 4.25   | 0.57 |
| Trans Urban Group | TCL | Sell | 1.84  | 12.655 | 0.80 |