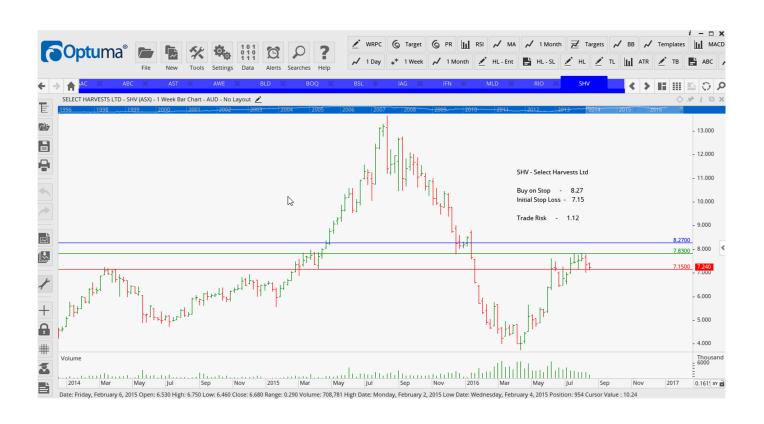

# **Retained**

| Australian Agricultural | AAC | Sell | 1.96  | 2.13  | 0.17 |
|-------------------------|-----|------|-------|-------|------|
| Adelaide Brighton       | ABC | Sell | 5.58  | 5.99  | 0.41 |
| AusNet Services         | AST | Sell | 1.68  | 1.80  | 0.12 |
| AWE Group Limited       | AWE | Buy  | 0.97  | 0.79  | 0.18 |
| Boral Limited           | BLD | Sell | 6.63  | 7.03  | 0.40 |
| Bank Of Queensland      | BOQ | Buy  | 10.98 | 10.20 | 0.78 |
| Bluescope Steel         | BSL | Sell | 7.63  | 8.69  | 1.06 |
| Insurance Australia     | IAG | Sell | 5.83  | 6.10  | 0.27 |
| Infigen Group           | IFN | Sell | 1.08  | 1.24  | 0.16 |
| MACA Limited            | MLD | Sell | 1.63  | 1.85  | 0.22 |
| Select Harvests         | SHV | Buy  | 8.27  | 7.15  | 1.12 |
| Wesfarmers Ltd          | WES | Sell | 41.45 | 43.34 | 1.91 |
| WorleyParsons           | WOR | Buy  | 8.39  | 6.53  | 1.86 |