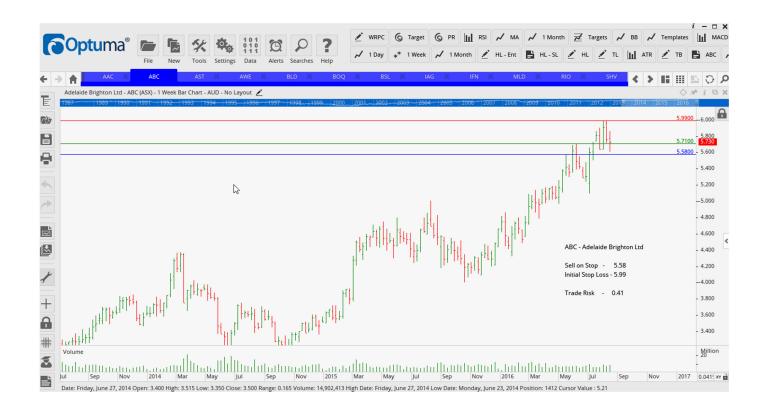

# **Retained**

| Australian Agricultural | AAC | Sell | 1.96  | 2.13  | 0.17 |
|-------------------------|-----|------|-------|-------|------|
| Adelaide Brighton       | ABC | Sell | 5.58  | 5.99  | 0.41 |
| AusNet Services         | AST | Sell | 1.68  | 1.80  | 0.12 |
| AWE Group Limited       | AWE | Buy  | 0.97  | 0.79  | 0.18 |
| Boral Limited           | BLD | Sell | 6.63  | 7.03  | 0.40 |
| Bank Of Queensland      | BOQ | Buy  | 10.98 | 10.20 | 0.78 |
| Bluescope Steel         | BSL | Sell | 7.63  | 8.69  | 1.06 |
| Insurance Australia     | IAG | Sell | 5.83  | 6.10  | 0.27 |
| Infigen Group           | IFN | Sell | 1.08  | 1.24  | 0.16 |
| MACA Limited            | MLD | Sell | 1.63  | 1.85  | 0.22 |
| Select Harvests         | SHV | Buy  | 8.27  | 7.15  | 1.12 |
| Wesfarmers Ltd          | WES | Sell | 41.45 | 43.34 | 1.91 |
| WorleyParsons           | WOR | Buy  | 8.39  | 6.53  | 1.86 |