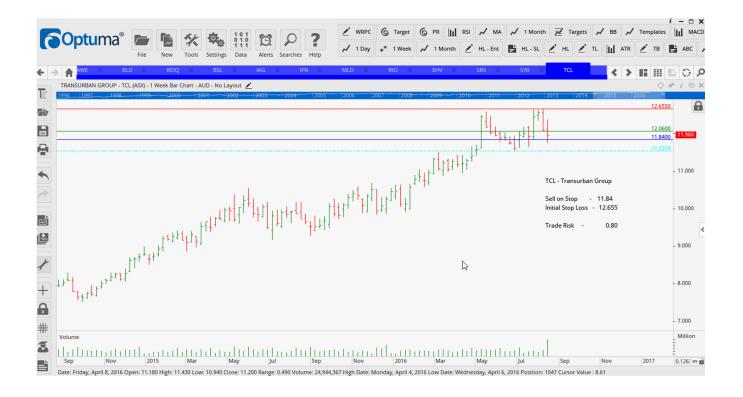

# **NEW ORDERS:**

| RIO TINTO LTD     | RIO | Buy  | 52.50 | 47.69  | 4.89 |
|-------------------|-----|------|-------|--------|------|
| Sirtex Medical    | SRX | Buy  | 33.50 | 30.85  | 2.20 |
| Syrah Rrsources   | SYR | Buy  | 4.82  | 4.25   | 0.57 |
| Trans Urban Group | TCL | Sell | 1.84  | 12.655 | 0.80 |

#### **CHARTS:**