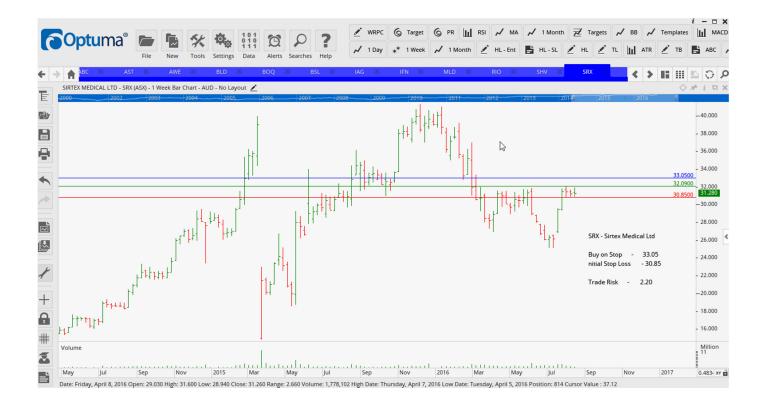

# **NEW ORDERS:**

| RIO TINTO LTD     | RIO | Buy  | 52.50 | 47.69  | 4.89 |
|-------------------|-----|------|-------|--------|------|
| Sirtex Medical    | SRX | Buy  | 33.50 | 30.85  | 2.20 |
| Syrah Rrsources   | SYR | Buy  | 4.82  | 4.25   | 0.57 |
| Trans Urban Group | TCL | Sell | 1.84  | 12.655 | 0.80 |

#### **CHARTS:**