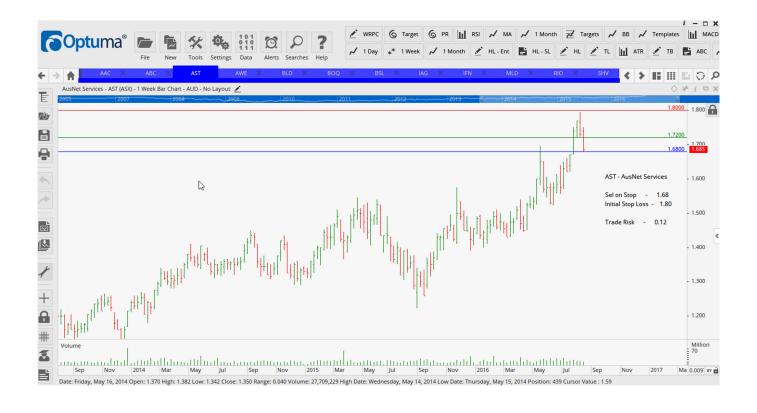

# **Retained**

| Australian Agricultural | AAC | Sell | 1.96  | 2.13  | 0.17 |
|-------------------------|-----|------|-------|-------|------|
| Adelaide Brighton       | ABC | Sell | 5.58  | 5.99  | 0.41 |
| AusNet Services         | AST | Sell | 1.68  | 1.80  | 0.12 |
| AWE Group Limited       | AWE | Buy  | 0.97  | 0.79  | 0.18 |
| Boral Limited           | BLD | Sell | 6.63  | 7.03  | 0.40 |
| Bank Of Queensland      | BOQ | Buy  | 10.98 | 10.20 | 0.78 |
| Bluescope Steel         | BSL | Sell | 7.63  | 8.69  | 1.06 |
| Insurance Australia     | IAG | Sell | 5.83  | 6.10  | 0.27 |
| Infigen Group           | IFN | Sell | 1.08  | 1.24  | 0.16 |
| MACA Limited            | MLD | Sell | 1.63  | 1.85  | 0.22 |
| Select Harvests         | SHV | Buy  | 8.27  | 7.15  | 1.12 |
| Wesfarmers Ltd          | WES | Sell | 41.45 | 43.34 | 1.91 |
| WorleyParsons           | WOR | Buy  | 8.39  | 6.53  | 1.86 |