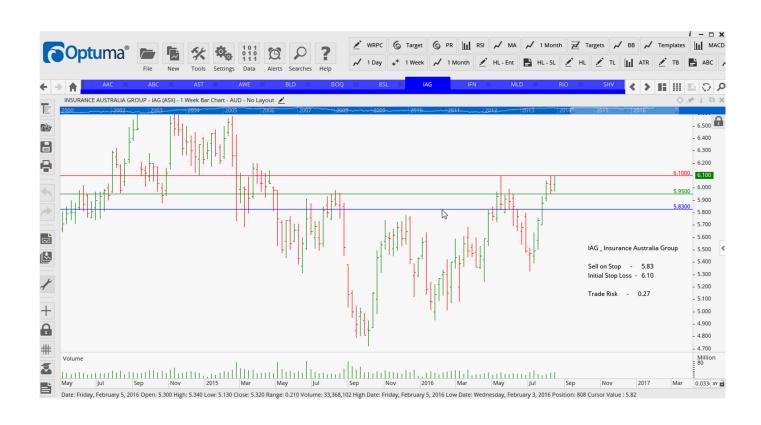

# **Retained**

| Australian Agricultural | AAC | Sell | 1.96  | 2.13  | 0.17 |
|-------------------------|-----|------|-------|-------|------|
| Adelaide Brighton       | ABC | Sell | 5.58  | 5.99  | 0.41 |
| AusNet Services         | AST | Sell | 1.68  | 1.80  | 0.12 |
| AWE Group Limited       | AWE | Buy  | 0.97  | 0.79  | 0.18 |
| Boral Limited           | BLD | Sell | 6.63  | 7.03  | 0.40 |
| Bank Of Queensland      | BOQ | Buy  | 10.98 | 10.20 | 0.78 |
| Bluescope Steel         | BSL | Sell | 7.63  | 8.69  | 1.06 |
| Insurance Australia     | IAG | Sell | 5.83  | 6.10  | 0.27 |
| Infigen Group           | IFN | Sell | 1.08  | 1.24  | 0.16 |
| MACA Limited            | MLD | Sell | 1.63  | 1.85  | 0.22 |
| Select Harvests         | SHV | Buy  | 8.27  | 7.15  | 1.12 |
| Wesfarmers Ltd          | WES | Sell | 41.45 | 43.34 | 1.91 |
| WorleyParsons           | WOR | Buy  | 8.39  | 6.53  | 1.86 |