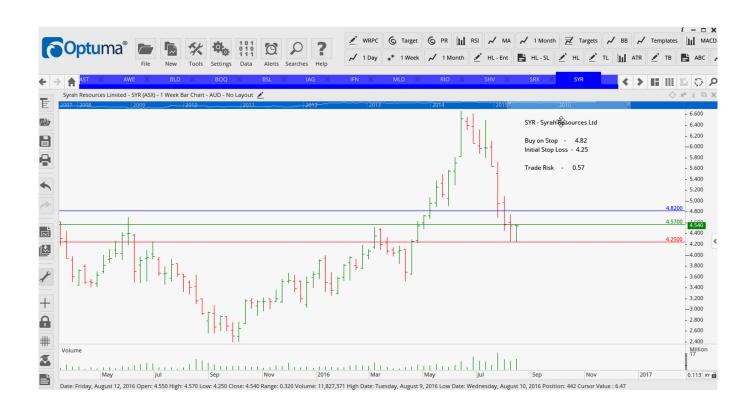

# **NEW ORDERS:**

| RIO TINTO LTD     | RIO | Buy  | 52.50 | 47.69  | 4.89 |
|-------------------|-----|------|-------|--------|------|
| Sirtex Medical    | SRX | Buy  | 33.50 | 30.85  | 2.20 |
| Syrah Rrsources   | SYR | Buy  | 4.82  | 4.25   | 0.57 |
| Trans Urban Group | TCL | Sell | 1.84  | 12.655 | 0.80 |

#### **CHARTS:**