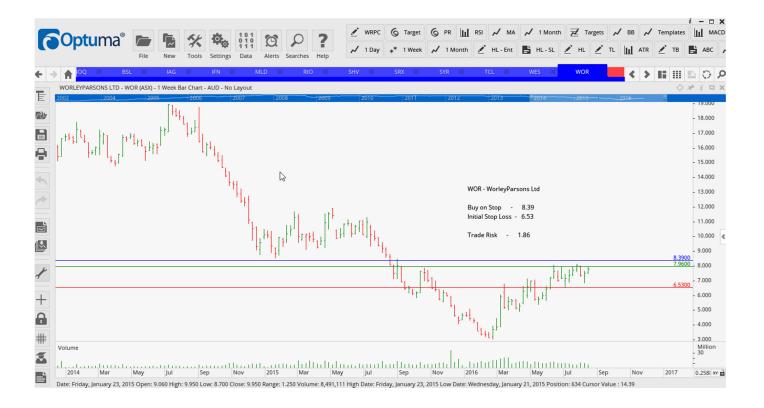

# **Retained**

| Australian Agricultural | AAC | Sell | 1.96  | 2.13  | 0.17 |
|-------------------------|-----|------|-------|-------|------|
| Adelaide Brighton       | ABC | Sell | 5.58  | 5.99  | 0.41 |
| AusNet Services         | AST | Sell | 1.68  | 1.80  | 0.12 |
| AWE Group Limited       | AWE | Buy  | 0.97  | 0.79  | 0.18 |
| Boral Limited           | BLD | Sell | 6.63  | 7.03  | 0.40 |
| Bank Of Queensland      | BOQ | Buy  | 10.98 | 10.20 | 0.78 |
| Bluescope Steel         | BSL | Sell | 7.63  | 8.69  | 1.06 |
| Insurance Australia     | IAG | Sell | 5.83  | 6.10  | 0.27 |
| Infigen Group           | IFN | Sell | 1.08  | 1.24  | 0.16 |
| MACA Limited            | MLD | Sell | 1.63  | 1.85  | 0.22 |
| Select Harvests         | SHV | Buy  | 8.27  | 7.15  | 1.12 |
| Wesfarmers Ltd          | WES | Sell | 41.45 | 43.34 | 1.91 |
| WorleyParsons           | WOR | Buy  | 8.39  | 6.53  | 1.86 |