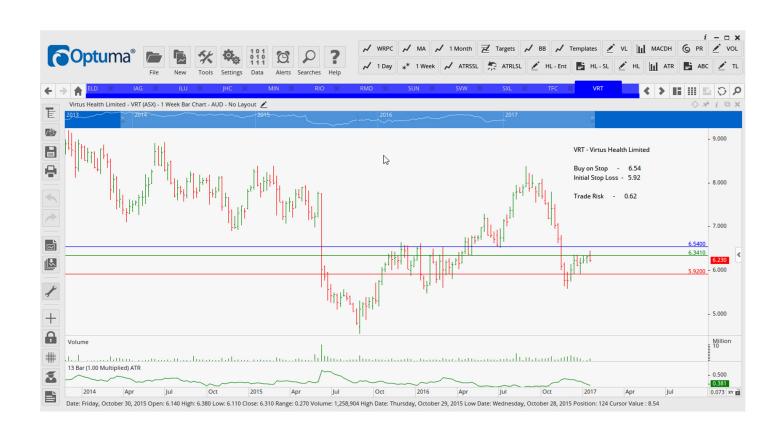

# **Retained**

| Beach Energy Limited      | BPT | Sell | 0.77  | 088   | 0.11 |
|---------------------------|-----|------|-------|-------|------|
| CSG Limited               | CSV | Buy  | 0.86  | 0.69  | 0.13 |
| Elders Limited            | ELD | Buy  | 4.18  | 3.81  | 0.37 |
| Mineral Resources Limited | MIN | Sell | 11.40 | 13.00 | 1.60 |
| Rio Tinto Limited         | RIO | Sell | 58.52 | 62.25 | 3.73 |
| Suncorp Group             | SUN | Sell | 13.27 | 13.85 | 0.58 |
| TFS Corporation           | TFC | Buy  | 1.76  | 1.60  | 0.16 |
| Virtus Healthcare         | VRT | Buy  | 6.54  | 5.92  | 0.62 |
| Woodside Petroleum Ltd    | WPL | Buy  | 32.56 | 30.62 | 1.94 |

#### **CHARTS:**