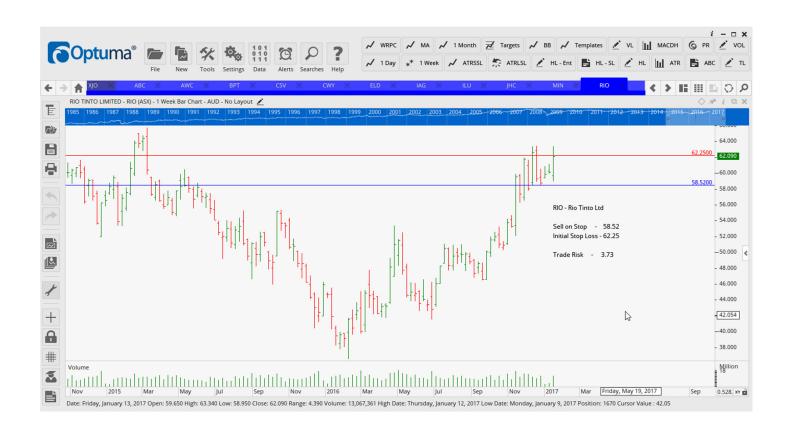

# **Retained**

| Beach Energy Limited      | BPT | Sell | 0.77  | 088   | 0.11 |
|---------------------------|-----|------|-------|-------|------|
| CSG Limited               | CSV | Buy  | 0.86  | 0.69  | 0.13 |
| Elders Limited            | ELD | Buy  | 4.18  | 3.81  | 0.37 |
| Mineral Resources Limited | MIN | Sell | 11.40 | 13.00 | 1.60 |
| Rio Tinto Limited         | RIO | Sell | 58.52 | 62.25 | 3.73 |
| Suncorp Group             | SUN | Sell | 13.27 | 13.85 | 0.58 |
| TFS Corporation           | TFC | Buy  | 1.76  | 1.60  | 0.16 |
| Virtus Healthcare         | VRT | Buy  | 6.54  | 5.92  | 0.62 |
| Woodside Petroleum Ltd    | WPL | Buy  | 32.56 | 30.62 | 1.94 |

#### **CHARTS:**