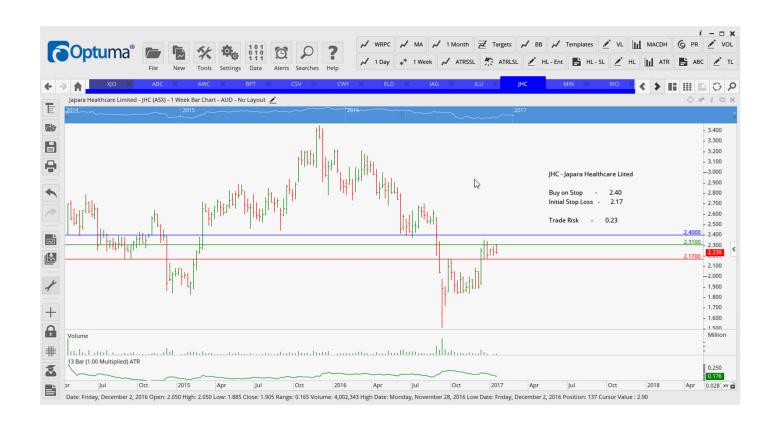

### **NEW ORDERS:**

| Adelaide Brighton Ltd           | ABC        | Sell         | 5.15         | 5.49         | 0.34         |
|---------------------------------|------------|--------------|--------------|--------------|--------------|
| Alumina Ltd                     | AWC        | Sell         | 1.70         | 1.87         | 0.17         |
| Cleanaway Waste Mgmnt           | CWY        | Sell         | 1.10         | 1.22         | 0.12         |
| Insurance Australia Group       | IAG        | Sell         | 5.96         | 625          | 0.29         |
| Iluka Resources Ltd             | ILU        | Sell         | 7.22         | 7.82         | 0.60         |
| Japara Healthcare               | JHC        | Buy          | 2.40         | 2.17         | 0.23         |
|                                 |            |              |              |              |              |
| Resmed Inc                      | RMD        | Sell         | 8.25         | 8.69         | 0.44         |
| Resmed Inc Seven Group Holdings | RMD<br>SVW | Sell<br>Sell | 8.25<br>7.39 | 8.69<br>8.24 | 0.44<br>0.85 |
|                                 |            |              |              |              |              |

#### **CHARTS:**