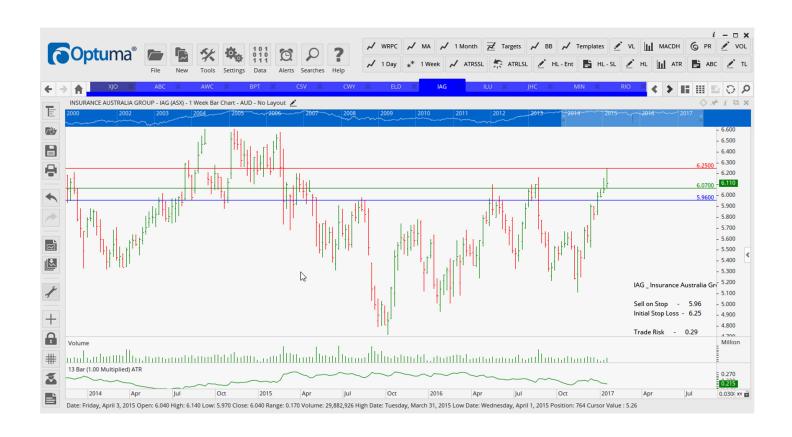

### **NEW ORDERS:**

| Adelaide Brighton Ltd           | ABC        | Sell         | 5.15         | 5.49         | 0.34         |
|---------------------------------|------------|--------------|--------------|--------------|--------------|
| Alumina Ltd                     | AWC        | Sell         | 1.70         | 1.87         | 0.17         |
| Cleanaway Waste Mgmnt           | CWY        | Sell         | 1.10         | 1.22         | 0.12         |
| Insurance Australia Group       | IAG        | Sell         | 5.96         | 625          | 0.29         |
| Iluka Resources Ltd             | ILU        | Sell         | 7.22         | 7.82         | 0.60         |
| Japara Healthcare               | JHC        | Buy          | 2.40         | 2.17         | 0.23         |
|                                 |            |              |              |              |              |
| Resmed Inc                      | RMD        | Sell         | 8.25         | 8.69         | 0.44         |
| Resmed Inc Seven Group Holdings | RMD<br>SVW | Sell<br>Sell | 8.25<br>7.39 | 8.69<br>8.24 | 0.44<br>0.85 |
|                                 |            |              |              |              |              |

#### **CHARTS:**