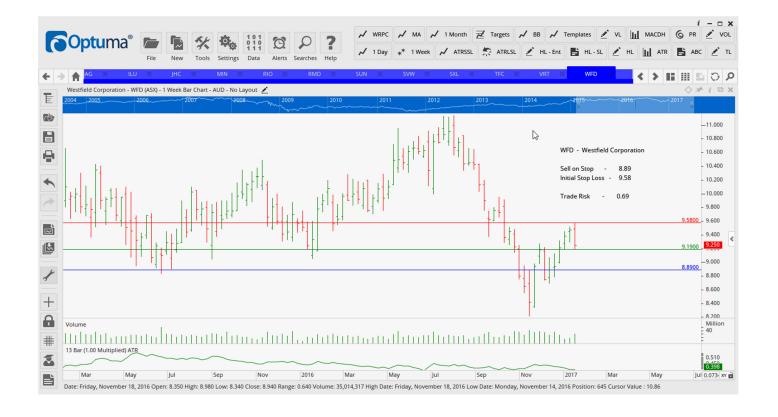

# **Retained**

| Beach Energy Limited      | BPT | Sell | 0.77  | 088   | 0.11 |
|---------------------------|-----|------|-------|-------|------|
| CSG Limited               | CSV | Buy  | 0.86  | 0.69  | 0.13 |
| Elders Limited            | ELD | Buy  | 4.18  | 3.81  | 0.37 |
| Mineral Resources Limited | MIN | Sell | 11.40 | 13.00 | 1.60 |
| Rio Tinto Limited         | RIO | Sell | 58.52 | 62.25 | 3.73 |
| Suncorp Group             | SUN | Sell | 13.27 | 13.85 | 0.58 |
| TFS Corporation           | TFC | Buy  | 1.76  | 1.60  | 0.16 |
| Virtus Healthcare         | VRT | Buy  | 6.54  | 5.92  | 0.62 |
| Woodside Petroleum Ltd    | WPL | Buy  | 32.56 | 30.62 | 1.94 |

#### **CHARTS:**