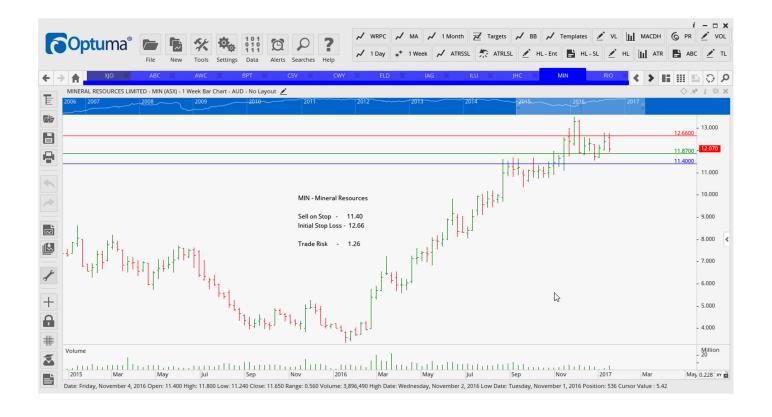

# **Retained**

| Beach Energy Limited      | BPT | Sell | 0.77  | 088   | 0.11 |
|---------------------------|-----|------|-------|-------|------|
| CSG Limited               | CSV | Buy  | 0.86  | 0.69  | 0.13 |
| Elders Limited            | ELD | Buy  | 4.18  | 3.81  | 0.37 |
| Mineral Resources Limited | MIN | Sell | 11.40 | 13.00 | 1.60 |
| Rio Tinto Limited         | RIO | Sell | 58.52 | 62.25 | 3.73 |
| Suncorp Group             | SUN | Sell | 13.27 | 13.85 | 0.58 |
| TFS Corporation           | TFC | Buy  | 1.76  | 1.60  | 0.16 |
| Virtus Healthcare         | VRT | Buy  | 6.54  | 5.92  | 0.62 |
| Woodside Petroleum Ltd    | WPL | Buy  | 32.56 | 30.62 | 1.94 |

#### **CHARTS:**