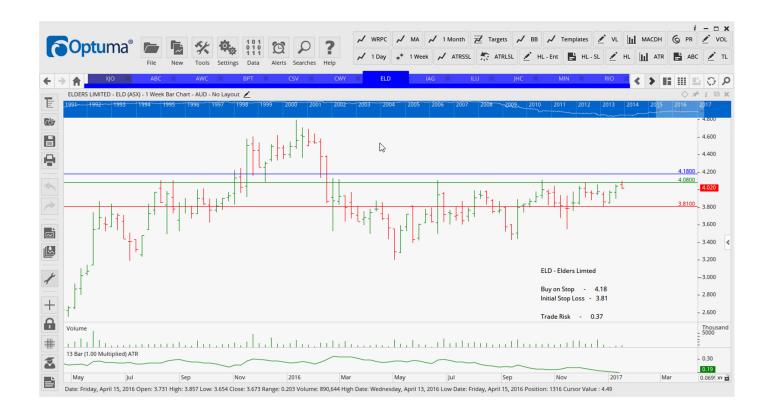

# **Retained**

| Beach Energy Limited      | BPT | Sell | 0.77  | 088   | 0.11 |
|---------------------------|-----|------|-------|-------|------|
| CSG Limited               | CSV | Buy  | 0.86  | 0.69  | 0.13 |
| Elders Limited            | ELD | Buy  | 4.18  | 3.81  | 0.37 |
| Mineral Resources Limited | MIN | Sell | 11.40 | 13.00 | 1.60 |
| Rio Tinto Limited         | RIO | Sell | 58.52 | 62.25 | 3.73 |
| Suncorp Group             | SUN | Sell | 13.27 | 13.85 | 0.58 |
| TFS Corporation           | TFC | Buy  | 1.76  | 1.60  | 0.16 |
| Virtus Healthcare         | VRT | Buy  | 6.54  | 5.92  | 0.62 |
| Woodside Petroleum Ltd    | WPL | Buy  | 32.56 | 30.62 | 1.94 |

#### **CHARTS:**