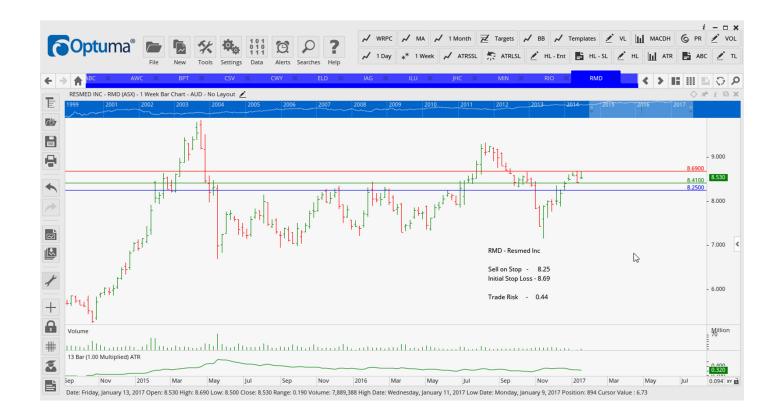

### **NEW ORDERS:**

| Adelaide Brighton Ltd           | ABC        | Sell         | 5.15         | 5.49         | 0.34         |
|---------------------------------|------------|--------------|--------------|--------------|--------------|
| Alumina Ltd                     | AWC        | Sell         | 1.70         | 1.87         | 0.17         |
| Cleanaway Waste Mgmnt           | CWY        | Sell         | 1.10         | 1.22         | 0.12         |
| Insurance Australia Group       | IAG        | Sell         | 5.96         | 625          | 0.29         |
| Iluka Resources Ltd             | ILU        | Sell         | 7.22         | 7.82         | 0.60         |
| Japara Healthcare               | JHC        | Buy          | 2.40         | 2.17         | 0.23         |
|                                 |            |              |              |              |              |
| Resmed Inc                      | RMD        | Sell         | 8.25         | 8.69         | 0.44         |
| Resmed Inc Seven Group Holdings | RMD<br>SVW | Sell<br>Sell | 8.25<br>7.39 | 8.69<br>8.24 | 0.44<br>0.85 |
|                                 |            |              |              |              |              |

#### **CHARTS:**