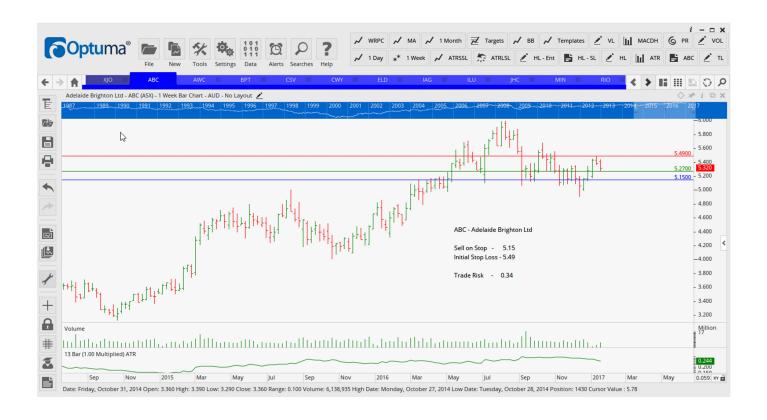

### **NEW ORDERS:**

| Adelaide Brighton Ltd           | ABC        | Sell         | 5.15         | 5.49         | 0.34         |
|---------------------------------|------------|--------------|--------------|--------------|--------------|
| Alumina Ltd                     | AWC        | Sell         | 1.70         | 1.87         | 0.17         |
| Cleanaway Waste Mgmnt           | CWY        | Sell         | 1.10         | 1.22         | 0.12         |
| Insurance Australia Group       | IAG        | Sell         | 5.96         | 625          | 0.29         |
| Iluka Resources Ltd             | ILU        | Sell         | 7.22         | 7.82         | 0.60         |
| Japara Healthcare               | JHC        | Buy          | 2.40         | 2.17         | 0.23         |
|                                 |            |              |              |              |              |
| Resmed Inc                      | RMD        | Sell         | 8.25         | 8.69         | 0.44         |
| Resmed Inc Seven Group Holdings | RMD<br>SVW | Sell<br>Sell | 8.25<br>7.39 | 8.69<br>8.24 | 0.44<br>0.85 |
|                                 |            |              |              |              |              |

#### **CHARTS:**