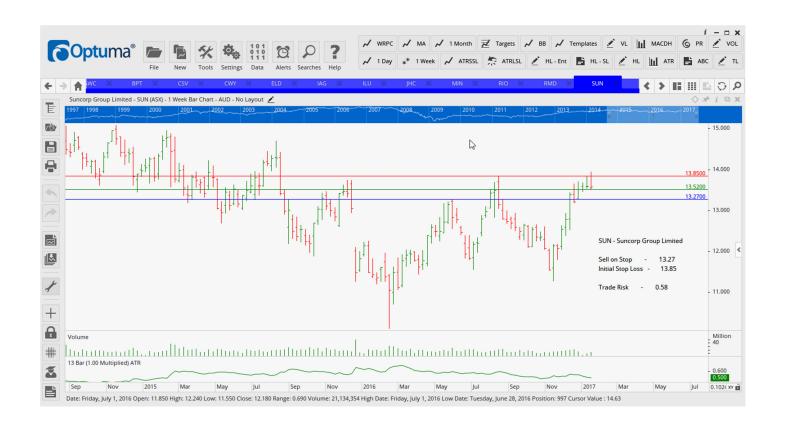

# **Retained**

| Beach Energy Limited      | BPT | Sell | 0.77  | 088   | 0.11 |
|---------------------------|-----|------|-------|-------|------|
| CSG Limited               | CSV | Buy  | 0.86  | 0.69  | 0.13 |
| Elders Limited            | ELD | Buy  | 4.18  | 3.81  | 0.37 |
| Mineral Resources Limited | MIN | Sell | 11.40 | 13.00 | 1.60 |
| Rio Tinto Limited         | RIO | Sell | 58.52 | 62.25 | 3.73 |
| Suncorp Group             | SUN | Sell | 13.27 | 13.85 | 0.58 |
| TFS Corporation           | TFC | Buy  | 1.76  | 1.60  | 0.16 |
| Virtus Healthcare         | VRT | Buy  | 6.54  | 5.92  | 0.62 |
| Woodside Petroleum Ltd    | WPL | Buy  | 32.56 | 30.62 | 1.94 |

#### **CHARTS:**