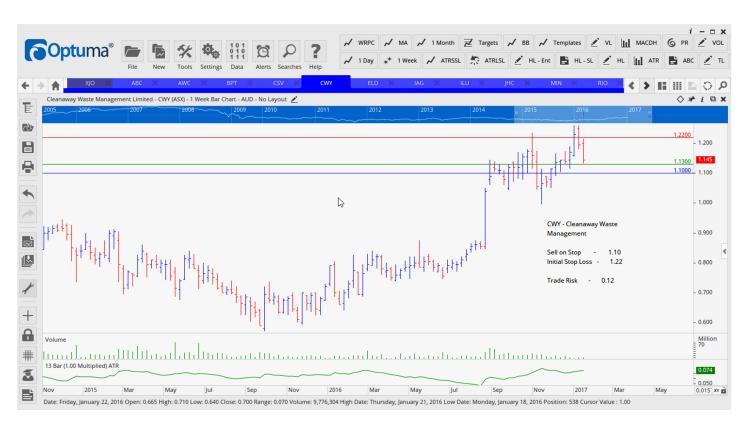

### **NEW ORDERS:**

| Adelaide Brighton Ltd           | ABC        | Sell         | 5.15         | 5.49         | 0.34         |
|---------------------------------|------------|--------------|--------------|--------------|--------------|
| Alumina Ltd                     | AWC        | Sell         | 1.70         | 1.87         | 0.17         |
| Cleanaway Waste Mgmnt           | CWY        | Sell         | 1.10         | 1.22         | 0.12         |
| Insurance Australia Group       | IAG        | Sell         | 5.96         | 625          | 0.29         |
| Iluka Resources Ltd             | ILU        | Sell         | 7.22         | 7.82         | 0.60         |
| Japara Healthcare               | JHC        | Buy          | 2.40         | 2.17         | 0.23         |
|                                 |            |              |              |              |              |
| Resmed Inc                      | RMD        | Sell         | 8.25         | 8.69         | 0.44         |
| Resmed Inc Seven Group Holdings | RMD<br>SVW | Sell<br>Sell | 8.25<br>7.39 | 8.69<br>8.24 | 0.44<br>0.85 |
|                                 |            |              |              |              |              |

#### **CHARTS:**