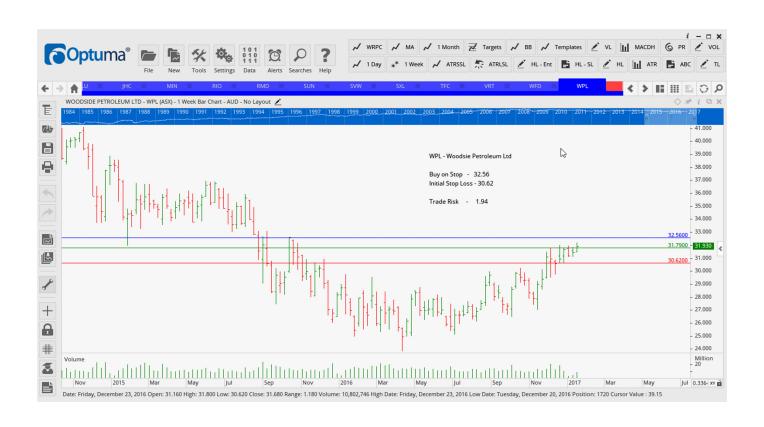

# **Retained**

| Beach Energy Limited      | BPT | Sell | 0.77  | 088   | 0.11 |
|---------------------------|-----|------|-------|-------|------|
| CSG Limited               | CSV | Buy  | 0.86  | 0.69  | 0.13 |
| Elders Limited            | ELD | Buy  | 4.18  | 3.81  | 0.37 |
| Mineral Resources Limited | MIN | Sell | 11.40 | 13.00 | 1.60 |
| Rio Tinto Limited         | RIO | Sell | 58.52 | 62.25 | 3.73 |
| Suncorp Group             | SUN | Sell | 13.27 | 13.85 | 0.58 |
| TFS Corporation           | TFC | Buy  | 1.76  | 1.60  | 0.16 |
| Virtus Healthcare         | VRT | Buy  | 6.54  | 5.92  | 0.62 |
| Woodside Petroleum Ltd    | WPL | Buy  | 32.56 | 30.62 | 1.94 |

#### **CHARTS:**