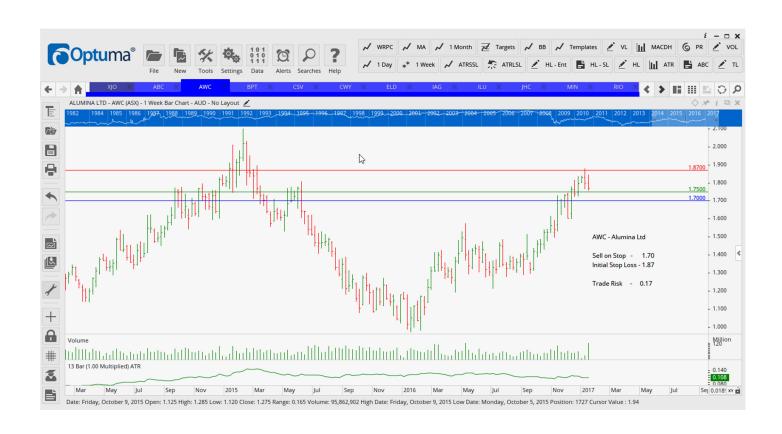

### **NEW ORDERS:**

| Adelaide Brighton Ltd           | ABC        | Sell         | 5.15         | 5.49         | 0.34         |
|---------------------------------|------------|--------------|--------------|--------------|--------------|
| Alumina Ltd                     | AWC        | Sell         | 1.70         | 1.87         | 0.17         |
| Cleanaway Waste Mgmnt           | CWY        | Sell         | 1.10         | 1.22         | 0.12         |
| Insurance Australia Group       | IAG        | Sell         | 5.96         | 625          | 0.29         |
| Iluka Resources Ltd             | ILU        | Sell         | 7.22         | 7.82         | 0.60         |
| Japara Healthcare               | JHC        | Buy          | 2.40         | 2.17         | 0.23         |
|                                 |            |              |              |              |              |
| Resmed Inc                      | RMD        | Sell         | 8.25         | 8.69         | 0.44         |
| Resmed Inc Seven Group Holdings | RMD<br>SVW | Sell<br>Sell | 8.25<br>7.39 | 8.69<br>8.24 | 0.44<br>0.85 |
|                                 |            |              |              |              |              |

#### **CHARTS:**