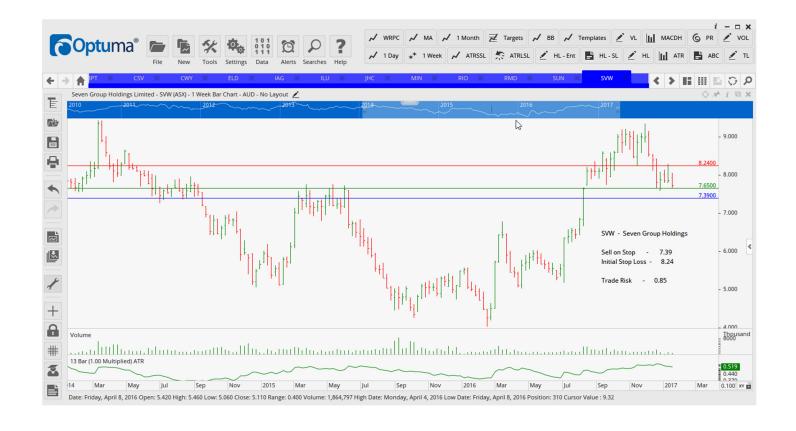

### **NEW ORDERS:**

| Adelaide Brighton Ltd           | ABC        | Sell         | 5.15         | 5.49         | 0.34         |
|---------------------------------|------------|--------------|--------------|--------------|--------------|
| Alumina Ltd                     | AWC        | Sell         | 1.70         | 1.87         | 0.17         |
| Cleanaway Waste Mgmnt           | CWY        | Sell         | 1.10         | 1.22         | 0.12         |
| Insurance Australia Group       | IAG        | Sell         | 5.96         | 625          | 0.29         |
| Iluka Resources Ltd             | ILU        | Sell         | 7.22         | 7.82         | 0.60         |
| Japara Healthcare               | JHC        | Buy          | 2.40         | 2.17         | 0.23         |
|                                 |            |              |              |              |              |
| Resmed Inc                      | RMD        | Sell         | 8.25         | 8.69         | 0.44         |
| Resmed Inc Seven Group Holdings | RMD<br>SVW | Sell<br>Sell | 8.25<br>7.39 | 8.69<br>8.24 | 0.44<br>0.85 |
|                                 |            |              |              |              |              |

#### **CHARTS:**