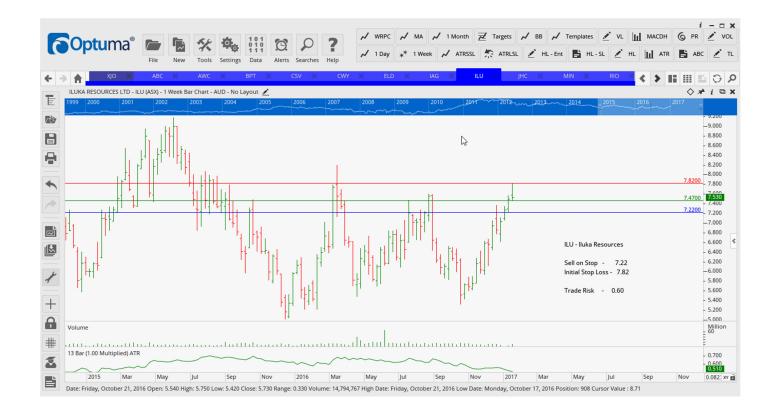

### **NEW ORDERS:**

| Adelaide Brighton Ltd           | ABC        | Sell         | 5.15         | 5.49         | 0.34         |
|---------------------------------|------------|--------------|--------------|--------------|--------------|
| Alumina Ltd                     | AWC        | Sell         | 1.70         | 1.87         | 0.17         |
| Cleanaway Waste Mgmnt           | CWY        | Sell         | 1.10         | 1.22         | 0.12         |
| Insurance Australia Group       | IAG        | Sell         | 5.96         | 625          | 0.29         |
| Iluka Resources Ltd             | ILU        | Sell         | 7.22         | 7.82         | 0.60         |
| Japara Healthcare               | JHC        | Buy          | 2.40         | 2.17         | 0.23         |
|                                 |            |              |              |              |              |
| Resmed Inc                      | RMD        | Sell         | 8.25         | 8.69         | 0.44         |
| Resmed Inc Seven Group Holdings | RMD<br>SVW | Sell<br>Sell | 8.25<br>7.39 | 8.69<br>8.24 | 0.44<br>0.85 |
|                                 |            |              |              |              |              |

#### **CHARTS:**