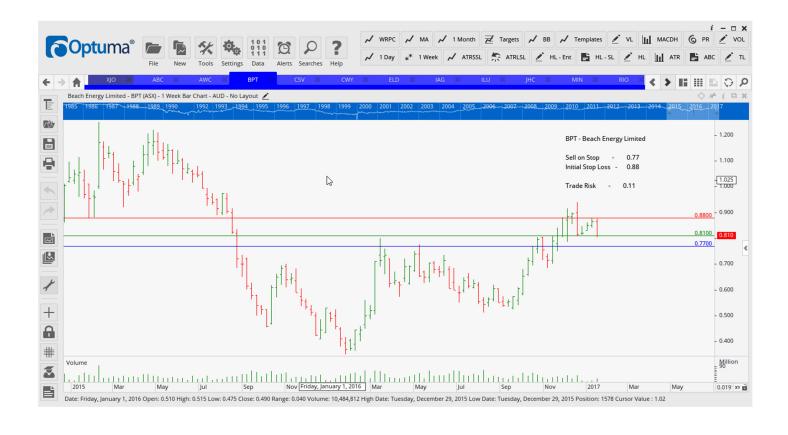

# **Retained**

| Beach Energy Limited      | BPT | Sell | 0.77  | 088   | 0.11 |
|---------------------------|-----|------|-------|-------|------|
| CSG Limited               | CSV | Buy  | 0.86  | 0.69  | 0.13 |
| Elders Limited            | ELD | Buy  | 4.18  | 3.81  | 0.37 |
| Mineral Resources Limited | MIN | Sell | 11.40 | 13.00 | 1.60 |
| Rio Tinto Limited         | RIO | Sell | 58.52 | 62.25 | 3.73 |
| Suncorp Group             | SUN | Sell | 13.27 | 13.85 | 0.58 |
| TFS Corporation           | TFC | Buy  | 1.76  | 1.60  | 0.16 |
| Virtus Healthcare         | VRT | Buy  | 6.54  | 5.92  | 0.62 |
| Woodside Petroleum Ltd    | WPL | Buy  | 32.56 | 30.62 | 1.94 |

#### **CHARTS:**