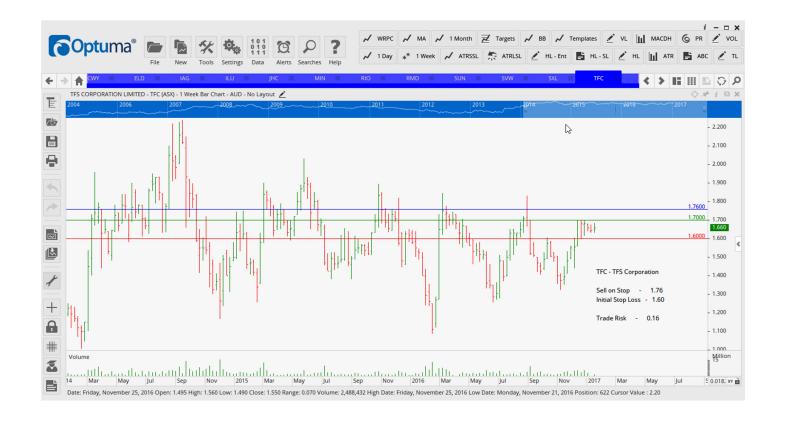

# **Retained**

| Beach Energy Limited      | BPT | Sell | 0.77  | 088   | 0.11 |
|---------------------------|-----|------|-------|-------|------|
| CSG Limited               | CSV | Buy  | 0.86  | 0.69  | 0.13 |
| Elders Limited            | ELD | Buy  | 4.18  | 3.81  | 0.37 |
| Mineral Resources Limited | MIN | Sell | 11.40 | 13.00 | 1.60 |
| Rio Tinto Limited         | RIO | Sell | 58.52 | 62.25 | 3.73 |
| Suncorp Group             | SUN | Sell | 13.27 | 13.85 | 0.58 |
| TFS Corporation           | TFC | Buy  | 1.76  | 1.60  | 0.16 |
| Virtus Healthcare         | VRT | Buy  | 6.54  | 5.92  | 0.62 |
| Woodside Petroleum Ltd    | WPL | Buy  | 32.56 | 30.62 | 1.94 |

#### **CHARTS:**