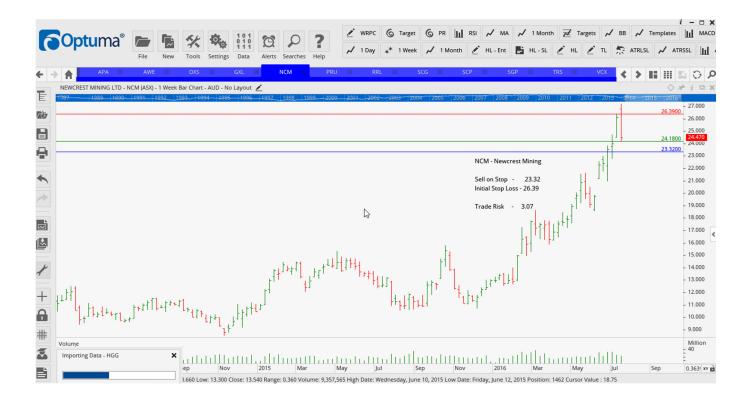

## **NEW ORDERS:**

| APA Group                   | APA | Sell | 9.11  | 9.57  | 0.46 |
|-----------------------------|-----|------|-------|-------|------|
| AWE Group Limited           | AWE | Buy  | 0.97  | 0.79  | 0.18 |
| <b>Dexus Property Group</b> | DXS | Sell | 9.00  | 9.49  | 0.49 |
| Newcrest Mining             | NCM | Sell | 23.32 | 26.39 | 3.07 |
| Preseus Mining              | PRU | Sell | 0.58  | 0.70  | 0.12 |
| Regis Resources             | RRL | Sell | 3.49  | 4.05  | 0.56 |
| Scentre Group               | SCG | Sell | 5.02  | 5.28  | 0.26 |
| Shopping Centres            | SCP | Sell | 2.33  | 2.44  | 0.11 |
| Stockland Property G        | SGP | Sell | 4.70  | 4.96  | 0.26 |
| The Reject Shop             | TRS | Sell | 11.43 | 12.60 | 1.17 |
| Vicinity Centres            | VCX | Sell | 3.36  | 3.55  | 0.19 |
| WorleyParsons               | WOR | Buy  | 8.39  | 6.53  | 1.86 |

#### **CHARTS:**