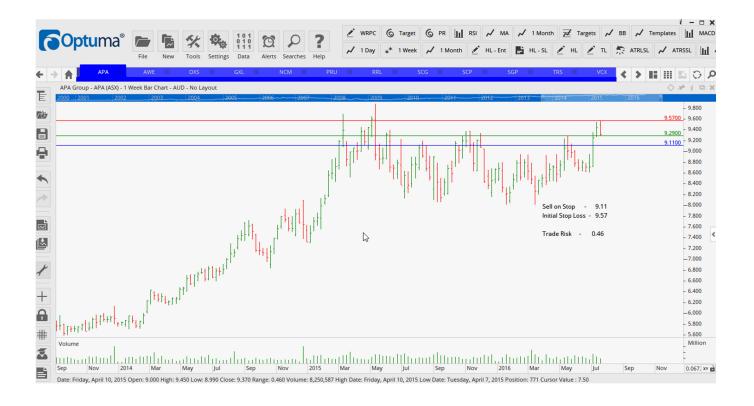

## **NEW ORDERS:**

| APA Group                   | APA | Sell | 9.11  | 9.57  | 0.46 |
|-----------------------------|-----|------|-------|-------|------|
| AWE Group Limited           | AWE | Buy  | 0.97  | 0.79  | 0.18 |
| <b>Dexus Property Group</b> | DXS | Sell | 9.00  | 9.49  | 0.49 |
| Newcrest Mining             | NCM | Sell | 23.32 | 26.39 | 3.07 |
| Preseus Mining              | PRU | Sell | 0.58  | 0.70  | 0.12 |
| Regis Resources             | RRL | Sell | 3.49  | 4.05  | 0.56 |
| Scentre Group               | SCG | Sell | 5.02  | 5.28  | 0.26 |
| Shopping Centres            | SCP | Sell | 2.33  | 2.44  | 0.11 |
| Stockland Property G        | SGP | Sell | 4.70  | 4.96  | 0.26 |
| The Reject Shop             | TRS | Sell | 11.43 | 12.60 | 1.17 |
| Vicinity Centres            | VCX | Sell | 3.36  | 3.55  | 0.19 |
| WorleyParsons               | WOR | Buy  | 8.39  | 6.53  | 1.86 |

#### **CHARTS:**