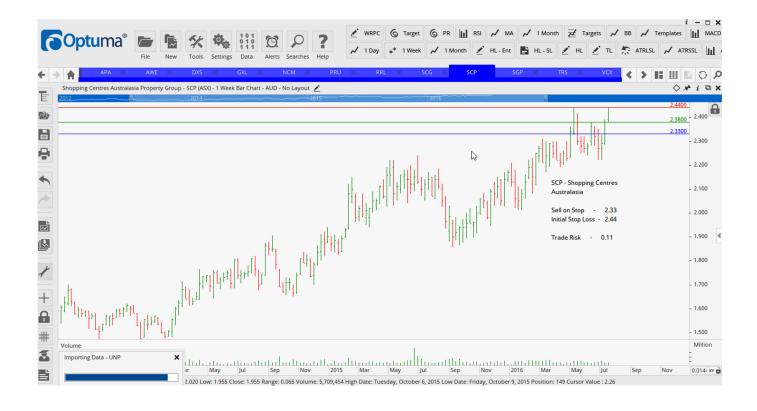

## **NEW ORDERS:**

| APA Group                   | APA | Sell | 9.11  | 9.57  | 0.46 |
|-----------------------------|-----|------|-------|-------|------|
| AWE Group Limited           | AWE | Buy  | 0.97  | 0.79  | 0.18 |
| <b>Dexus Property Group</b> | DXS | Sell | 9.00  | 9.49  | 0.49 |
| Newcrest Mining             | NCM | Sell | 23.32 | 26.39 | 3.07 |
| Preseus Mining              | PRU | Sell | 0.58  | 0.70  | 0.12 |
| Regis Resources             | RRL | Sell | 3.49  | 4.05  | 0.56 |
| Scentre Group               | SCG | Sell | 5.02  | 5.28  | 0.26 |
| Shopping Centres            | SCP | Sell | 2.33  | 2.44  | 0.11 |
| Stockland Property G        | SGP | Sell | 4.70  | 4.96  | 0.26 |
| The Reject Shop             | TRS | Sell | 11.43 | 12.60 | 1.17 |
| Vicinity Centres            | VCX | Sell | 3.36  | 3.55  | 0.19 |
| WorleyParsons               | WOR | Buy  | 8.39  | 6.53  | 1.86 |

#### **CHARTS:**