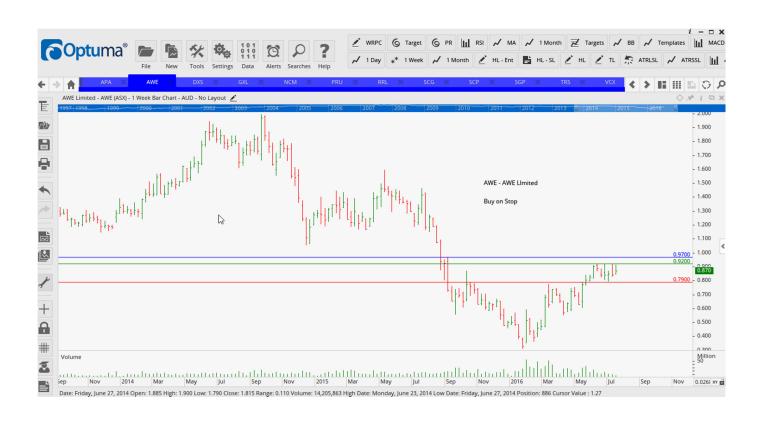

## **NEW ORDERS:**

| APA Group                   | APA | Sell | 9.11  | 9.57  | 0.46 |
|-----------------------------|-----|------|-------|-------|------|
| AWE Group Limited           | AWE | Buy  | 0.97  | 0.79  | 0.18 |
| <b>Dexus Property Group</b> | DXS | Sell | 9.00  | 9.49  | 0.49 |
| Newcrest Mining             | NCM | Sell | 23.32 | 26.39 | 3.07 |
| Preseus Mining              | PRU | Sell | 0.58  | 0.70  | 0.12 |
| Regis Resources             | RRL | Sell | 3.49  | 4.05  | 0.56 |
| Scentre Group               | SCG | Sell | 5.02  | 5.28  | 0.26 |
| Shopping Centres            | SCP | Sell | 2.33  | 2.44  | 0.11 |
| Stockland Property G        | SGP | Sell | 4.70  | 4.96  | 0.26 |
| The Reject Shop             | TRS | Sell | 11.43 | 12.60 | 1.17 |
| Vicinity Centres            | VCX | Sell | 3.36  | 3.55  | 0.19 |
| WorleyParsons               | WOR | Buy  | 8.39  | 6.53  | 1.86 |

#### **CHARTS:**