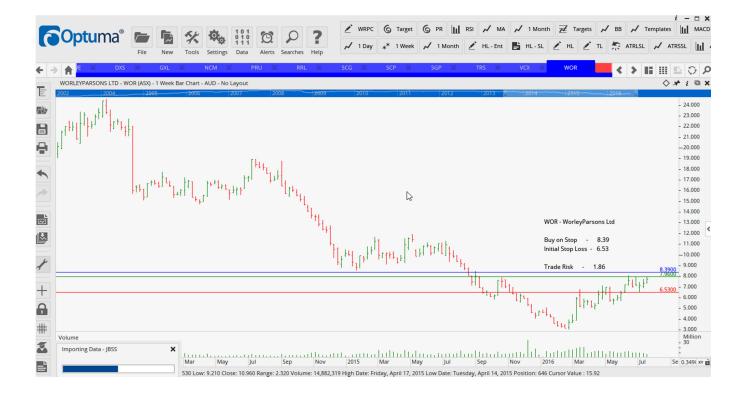

## **NEW ORDERS:**

| APA Group                   | APA | Sell | 9.11  | 9.57  | 0.46 |
|-----------------------------|-----|------|-------|-------|------|
| AWE Group Limited           | AWE | Buy  | 0.97  | 0.79  | 0.18 |
| <b>Dexus Property Group</b> | DXS | Sell | 9.00  | 9.49  | 0.49 |
| Newcrest Mining             | NCM | Sell | 23.32 | 26.39 | 3.07 |
| Preseus Mining              | PRU | Sell | 0.58  | 0.70  | 0.12 |
| Regis Resources             | RRL | Sell | 3.49  | 4.05  | 0.56 |
| Scentre Group               | SCG | Sell | 5.02  | 5.28  | 0.26 |
| Shopping Centres            | SCP | Sell | 2.33  | 2.44  | 0.11 |
| Stockland Property G        | SGP | Sell | 4.70  | 4.96  | 0.26 |
| The Reject Shop             | TRS | Sell | 11.43 | 12.60 | 1.17 |
| Vicinity Centres            | VCX | Sell | 3.36  | 3.55  | 0.19 |
| WorleyParsons               | WOR | Buy  | 8.39  | 6.53  | 1.86 |

#### **CHARTS:**