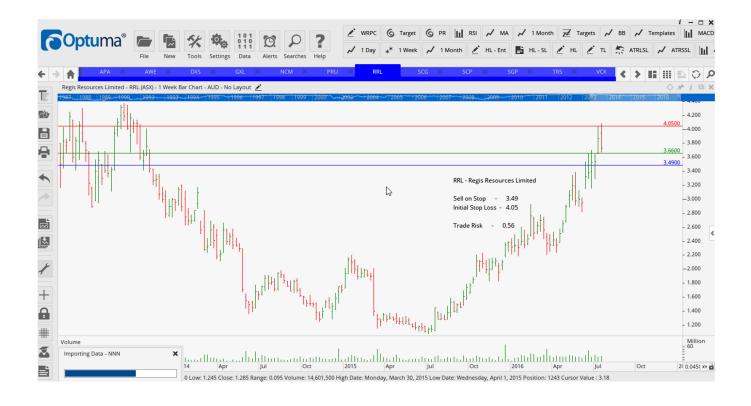

## **NEW ORDERS:**

| APA Group                   | APA | Sell | 9.11  | 9.57  | 0.46 |
|-----------------------------|-----|------|-------|-------|------|
| AWE Group Limited           | AWE | Buy  | 0.97  | 0.79  | 0.18 |
| <b>Dexus Property Group</b> | DXS | Sell | 9.00  | 9.49  | 0.49 |
| Newcrest Mining             | NCM | Sell | 23.32 | 26.39 | 3.07 |
| Preseus Mining              | PRU | Sell | 0.58  | 0.70  | 0.12 |
| Regis Resources             | RRL | Sell | 3.49  | 4.05  | 0.56 |
| Scentre Group               | SCG | Sell | 5.02  | 5.28  | 0.26 |
| Shopping Centres            | SCP | Sell | 2.33  | 2.44  | 0.11 |
| Stockland Property G        | SGP | Sell | 4.70  | 4.96  | 0.26 |
| The Reject Shop             | TRS | Sell | 11.43 | 12.60 | 1.17 |
| Vicinity Centres            | VCX | Sell | 3.36  | 3.55  | 0.19 |
| WorleyParsons               | WOR | Buy  | 8.39  | 6.53  | 1.86 |

#### **CHARTS:**