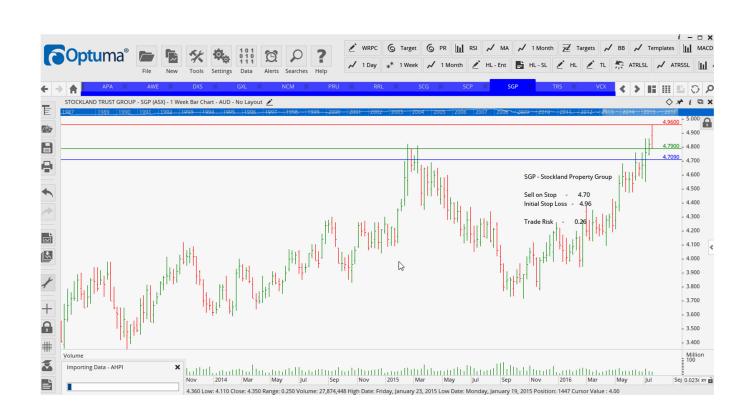

## **NEW ORDERS:**

| APA Group                   | APA | Sell | 9.11  | 9.57  | 0.46 |
|-----------------------------|-----|------|-------|-------|------|
| AWE Group Limited           | AWE | Buy  | 0.97  | 0.79  | 0.18 |
| <b>Dexus Property Group</b> | DXS | Sell | 9.00  | 9.49  | 0.49 |
| Newcrest Mining             | NCM | Sell | 23.32 | 26.39 | 3.07 |
| Preseus Mining              | PRU | Sell | 0.58  | 0.70  | 0.12 |
| Regis Resources             | RRL | Sell | 3.49  | 4.05  | 0.56 |
| Scentre Group               | SCG | Sell | 5.02  | 5.28  | 0.26 |
| Shopping Centres            | SCP | Sell | 2.33  | 2.44  | 0.11 |
| Stockland Property G        | SGP | Sell | 4.70  | 4.96  | 0.26 |
| The Reject Shop             | TRS | Sell | 11.43 | 12.60 | 1.17 |
| Vicinity Centres            | VCX | Sell | 3.36  | 3.55  | 0.19 |
| WorleyParsons               | WOR | Buy  | 8.39  | 6.53  | 1.86 |

#### **CHARTS:**