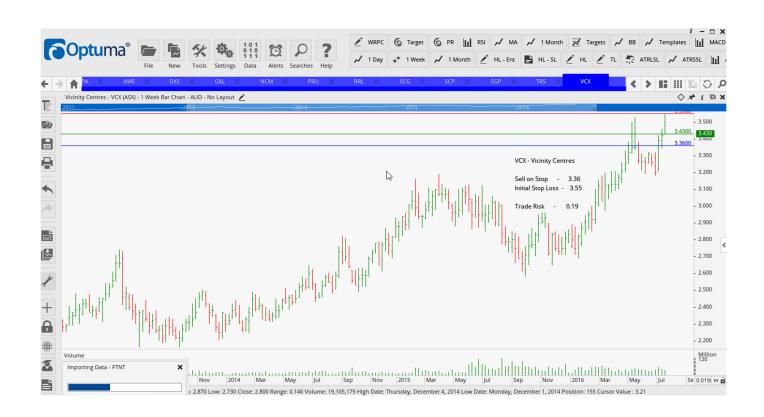

## **NEW ORDERS:**

| APA Group                   | APA | Sell | 9.11  | 9.57  | 0.46 |
|-----------------------------|-----|------|-------|-------|------|
| AWE Group Limited           | AWE | Buy  | 0.97  | 0.79  | 0.18 |
| <b>Dexus Property Group</b> | DXS | Sell | 9.00  | 9.49  | 0.49 |
| Newcrest Mining             | NCM | Sell | 23.32 | 26.39 | 3.07 |
| Preseus Mining              | PRU | Sell | 0.58  | 0.70  | 0.12 |
| Regis Resources             | RRL | Sell | 3.49  | 4.05  | 0.56 |
| Scentre Group               | SCG | Sell | 5.02  | 5.28  | 0.26 |
| Shopping Centres            | SCP | Sell | 2.33  | 2.44  | 0.11 |
| Stockland Property G        | SGP | Sell | 4.70  | 4.96  | 0.26 |
| The Reject Shop             | TRS | Sell | 11.43 | 12.60 | 1.17 |
| Vicinity Centres            | VCX | Sell | 3.36  | 3.55  | 0.19 |
| WorleyParsons               | WOR | Buy  | 8.39  | 6.53  | 1.86 |

#### **CHARTS:**