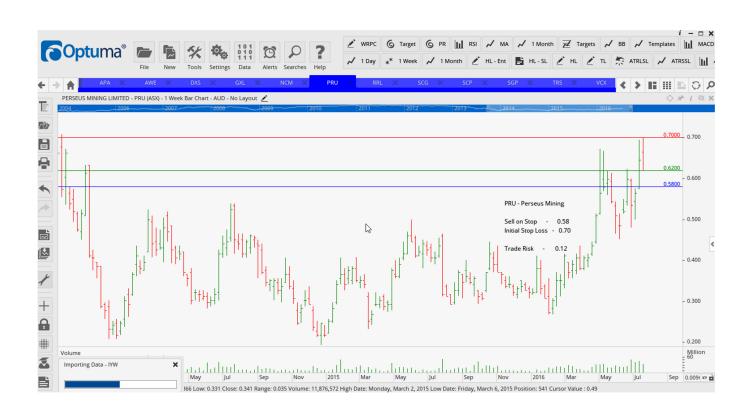

## **NEW ORDERS:**

| APA Group                   | APA | Sell | 9.11  | 9.57  | 0.46 |
|-----------------------------|-----|------|-------|-------|------|
| AWE Group Limited           | AWE | Buy  | 0.97  | 0.79  | 0.18 |
| <b>Dexus Property Group</b> | DXS | Sell | 9.00  | 9.49  | 0.49 |
| Newcrest Mining             | NCM | Sell | 23.32 | 26.39 | 3.07 |
| Preseus Mining              | PRU | Sell | 0.58  | 0.70  | 0.12 |
| Regis Resources             | RRL | Sell | 3.49  | 4.05  | 0.56 |
| Scentre Group               | SCG | Sell | 5.02  | 5.28  | 0.26 |
| Shopping Centres            | SCP | Sell | 2.33  | 2.44  | 0.11 |
| Stockland Property G        | SGP | Sell | 4.70  | 4.96  | 0.26 |
| The Reject Shop             | TRS | Sell | 11.43 | 12.60 | 1.17 |
| Vicinity Centres            | VCX | Sell | 3.36  | 3.55  | 0.19 |
| WorleyParsons               | WOR | Buy  | 8.39  | 6.53  | 1.86 |

#### **CHARTS:**