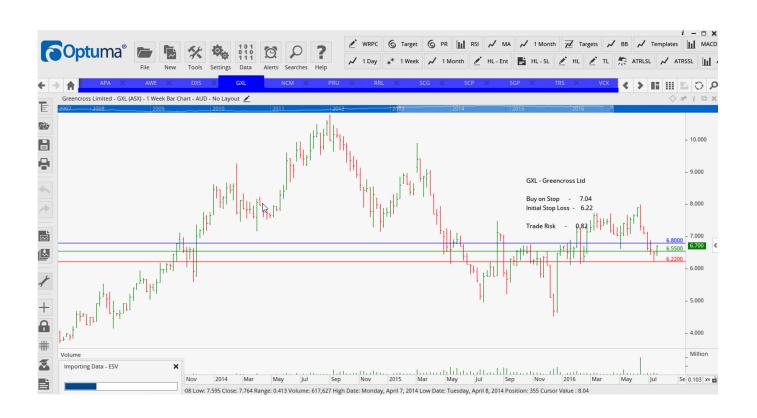

--|-------|-------|------|
| AWE Group Limited           | AWE | Buy  | 0.97  | 0.79  | 0.18 |
| <b>Dexus Property Group</b> | DXS | Sell | 9.00  | 9.49  | 0.49 |
| Newcrest Mining             | NCM | Sell | 23.32 | 26.39 | 3.07 |
| Preseus Mining              | PRU | Sell | 0.58  | 0.70  | 0.12 |
| Regis Resources             | RRL | Sell | 3.49  | 4.05  | 0.56 |
| Scentre Group               | SCG | Sell | 5.02  | 5.28  | 0.26 |
| Shopping Centres            | SCP | Sell | 2.33  | 2.44  | 0.11 |
| Stockland Property G        | SGP | Sell | 4.70  | 4.96  | 0.26 |
| The Reject Shop             | TRS | Sell | 11.43 | 12.60 | 1.17 |
| Vicinity Centres            | VCX | Sell | 3.36  | 3.55  | 0.19 |
| WorleyParsons               | WOR | Buy  | 8.39  | 6.53  | 1.86 |

#### **CHARTS:**