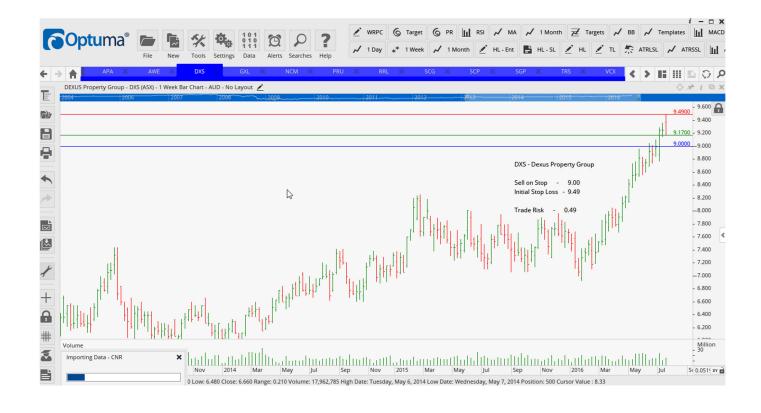

## **NEW ORDERS:**

| APA Group                   | APA | Sell | 9.11  | 9.57  | 0.46 |
|-----------------------------|-----|------|-------|-------|------|
| AWE Group Limited           | AWE | Buy  | 0.97  | 0.79  | 0.18 |
| <b>Dexus Property Group</b> | DXS | Sell | 9.00  | 9.49  | 0.49 |
| Newcrest Mining             | NCM | Sell | 23.32 | 26.39 | 3.07 |
| Preseus Mining              | PRU | Sell | 0.58  | 0.70  | 0.12 |
| Regis Resources             | RRL | Sell | 3.49  | 4.05  | 0.56 |
| Scentre Group               | SCG | Sell | 5.02  | 5.28  | 0.26 |
| Shopping Centres            | SCP | Sell | 2.33  | 2.44  | 0.11 |
| Stockland Property G        | SGP | Sell | 4.70  | 4.96  | 0.26 |
| The Reject Shop             | TRS | Sell | 11.43 | 12.60 | 1.17 |
| Vicinity Centres            | VCX | Sell | 3.36  | 3.55  | 0.19 |
| WorleyParsons               | WOR | Buy  | 8.39  | 6.53  | 1.86 |

#### **CHARTS:**