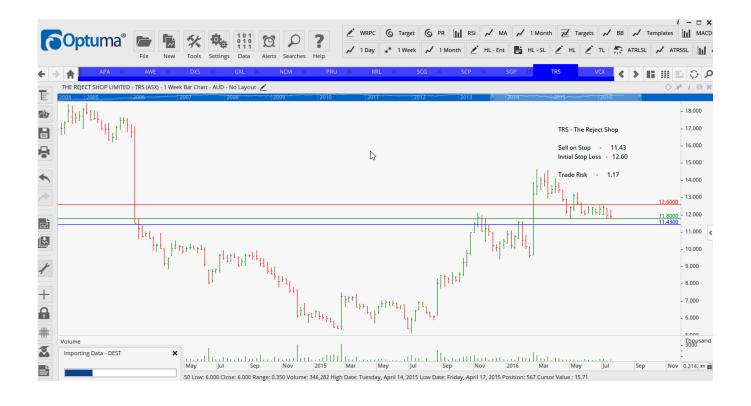

## **NEW ORDERS:**

| APA Group                   | APA | Sell | 9.11  | 9.57  | 0.46 |
|-----------------------------|-----|------|-------|-------|------|
| AWE Group Limited           | AWE | Buy  | 0.97  | 0.79  | 0.18 |
| <b>Dexus Property Group</b> | DXS | Sell | 9.00  | 9.49  | 0.49 |
| Newcrest Mining             | NCM | Sell | 23.32 | 26.39 | 3.07 |
| Preseus Mining              | PRU | Sell | 0.58  | 0.70  | 0.12 |
| Regis Resources             | RRL | Sell | 3.49  | 4.05  | 0.56 |
| Scentre Group               | SCG | Sell | 5.02  | 5.28  | 0.26 |
| Shopping Centres            | SCP | Sell | 2.33  | 2.44  | 0.11 |
| Stockland Property G        | SGP | Sell | 4.70  | 4.96  | 0.26 |
| The Reject Shop             | TRS | Sell | 11.43 | 12.60 | 1.17 |
| Vicinity Centres            | VCX | Sell | 3.36  | 3.55  | 0.19 |
| WorleyParsons               | WOR | Buy  | 8.39  | 6.53  | 1.86 |

#### **CHARTS:**