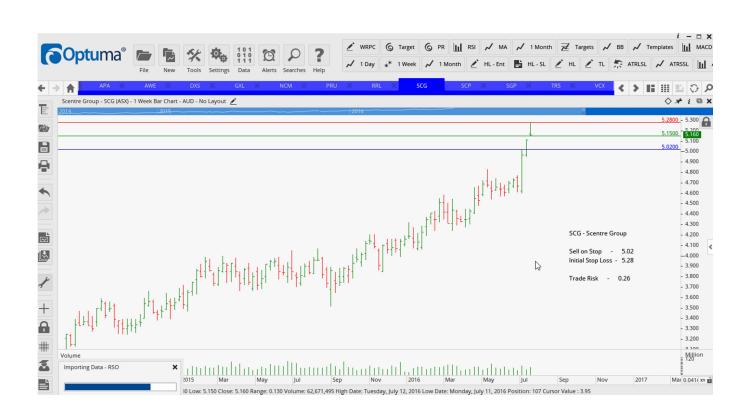

## **NEW ORDERS:**

| APA Group                   | APA | Sell | 9.11  | 9.57  | 0.46 |
|-----------------------------|-----|------|-------|-------|------|
| AWE Group Limited           | AWE | Buy  | 0.97  | 0.79  | 0.18 |
| <b>Dexus Property Group</b> | DXS | Sell | 9.00  | 9.49  | 0.49 |
| Newcrest Mining             | NCM | Sell | 23.32 | 26.39 | 3.07 |
| Preseus Mining              | PRU | Sell | 0.58  | 0.70  | 0.12 |
| Regis Resources             | RRL | Sell | 3.49  | 4.05  | 0.56 |
| Scentre Group               | SCG | Sell | 5.02  | 5.28  | 0.26 |
| Shopping Centres            | SCP | Sell | 2.33  | 2.44  | 0.11 |
| Stockland Property G        | SGP | Sell | 4.70  | 4.96  | 0.26 |
| The Reject Shop             | TRS | Sell | 11.43 | 12.60 | 1.17 |
| Vicinity Centres            | VCX | Sell | 3.36  | 3.55  | 0.19 |
| WorleyParsons               | WOR | Buy  | 8.39  | 6.53  | 1.86 |

#### **CHARTS:**