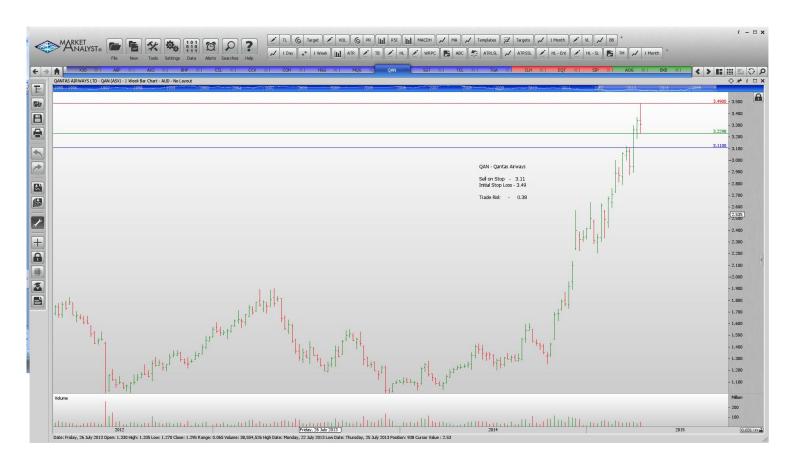

# **NEW ORDERS:**

| Abacus Property Group | ABP | Sell | 2.70  | 2.99  | 0.29 |
|-----------------------|-----|------|-------|-------|------|
| Asciano               | AIO | Buy  | 6.77  | 6.31  | 0.46 |
| BHP Billiton          | BHP | Sell | 31.07 | 28.81 | 2.26 |
| Cash Converters       | CCV | Sell | 0.88  | 0.77  | 0.11 |
| Henderson Group       | HGG | Sell | 5.45  | 5.90  | 0.45 |
| Macquarie Group       | MQG | Sell | 79.27 | 82.80 | 3.53 |
| Qantas Airways        | QAN | Sell | 3.11  | 3.49  | 0.38 |
| Singapore Telecoms    | SGT | Sell | 4.12  | 4.42  | 0.30 |
| Transurban Group      | TCL | Sell | 9.47  | 10.01 | 0.54 |

#### **CHARTS:**