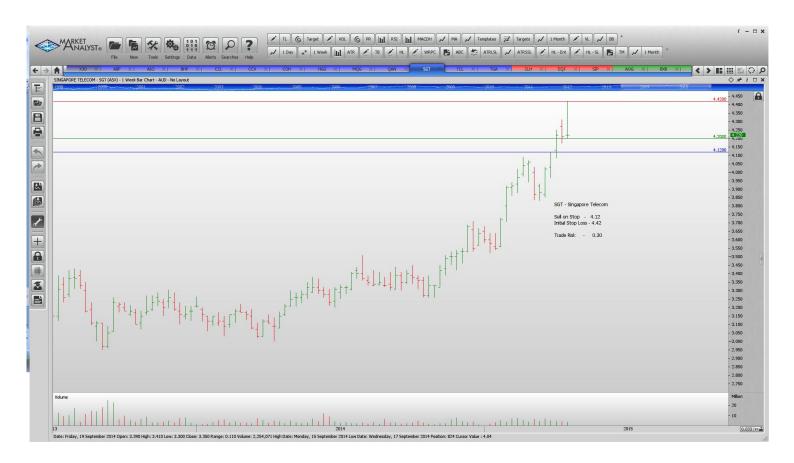

# **NEW ORDERS:**

| Abacus Property Group | ABP | Sell | 2.70  | 2.99  | 0.29 |
|-----------------------|-----|------|-------|-------|------|
| Asciano               | AIO | Buy  | 6.77  | 6.31  | 0.46 |
| BHP Billiton          | BHP | Sell | 31.07 | 28.81 | 2.26 |
| Cash Converters       | CCV | Sell | 0.88  | 0.77  | 0.11 |
| Henderson Group       | HGG | Sell | 5.45  | 5.90  | 0.45 |
| Macquarie Group       | MQG | Sell | 79.27 | 82.80 | 3.53 |
| Qantas Airways        | QAN | Sell | 3.11  | 3.49  | 0.38 |
| Singapore Telecoms    | SGT | Sell | 4.12  | 4.42  | 0.30 |
| Transurban Group      | TCL | Sell | 9.47  | 10.01 | 0.54 |

#### **CHARTS:**