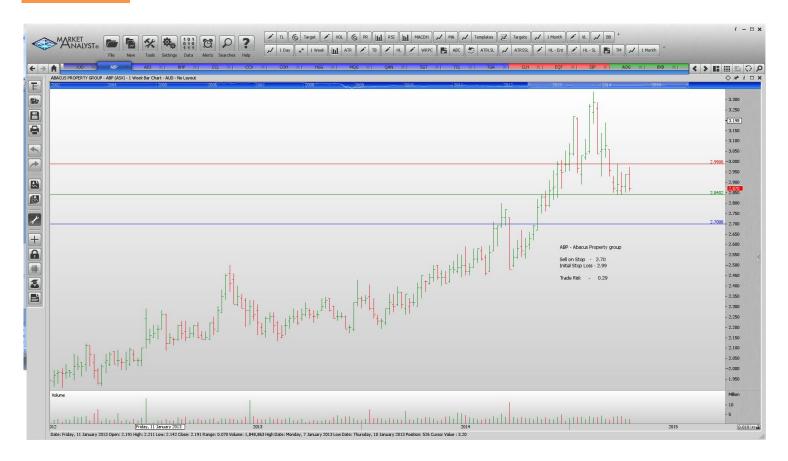

# **NEW ORDERS:**

| Abacus Property Group | ABP | Sell | 2.70  | 2.99  | 0.29 |
|-----------------------|-----|------|-------|-------|------|
| Asciano               | AIO | Buy  | 6.77  | 6.31  | 0.46 |
| BHP Billiton          | BHP | Sell | 31.07 | 28.81 | 2.26 |
| Cash Converters       | CCV | Sell | 0.88  | 0.77  | 0.11 |
| Henderson Group       | HGG | Sell | 5.45  | 5.90  | 0.45 |
| Macquarie Group       | MQG | Sell | 79.27 | 82.80 | 3.53 |
| Qantas Airways        | QAN | Sell | 3.11  | 3.49  | 0.38 |
| Singapore Telecoms    | SGT | Sell | 4.12  | 4.42  | 0.30 |
| Transurban Group      | TCL | Sell | 9.47  | 10.01 | 0.54 |

#### **CHARTS:**