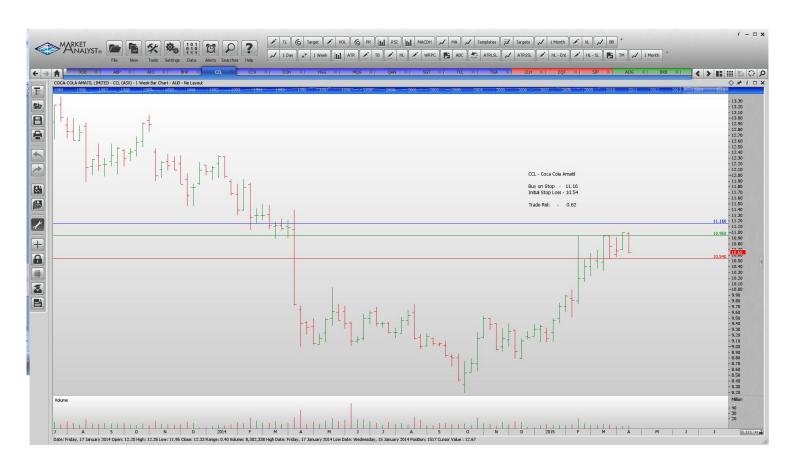

## **Retained**

| Coca Cola Amatil    | CCL | Buy  | 11.16 | 10.54 | 0.62 |
|---------------------|-----|------|-------|-------|------|
| Cochlear            | COH | Sell | 88.19 | 93.97 | 5.78 |
| Thorn Group Limited | TGA | Buy  | 2.85  | 2.49  | 0.36 |

#### **CHARTS:**