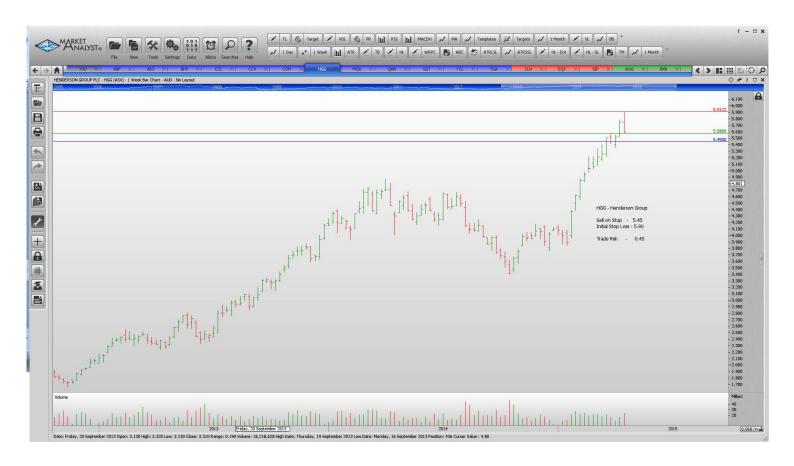

# **NEW ORDERS:**

| Abacus Property Group | ABP | Sell | 2.70  | 2.99  | 0.29 |
|-----------------------|-----|------|-------|-------|------|
| Asciano               | AIO | Buy  | 6.77  | 6.31  | 0.46 |
| BHP Billiton          | BHP | Sell | 31.07 | 28.81 | 2.26 |
| Cash Converters       | CCV | Sell | 0.88  | 0.77  | 0.11 |
| Henderson Group       | HGG | Sell | 5.45  | 5.90  | 0.45 |
| Macquarie Group       | MQG | Sell | 79.27 | 82.80 | 3.53 |
| Qantas Airways        | QAN | Sell | 3.11  | 3.49  | 0.38 |
| Singapore Telecoms    | SGT | Sell | 4.12  | 4.42  | 0.30 |
| Transurban Group      | TCL | Sell | 9.47  | 10.01 | 0.54 |

#### **CHARTS:**