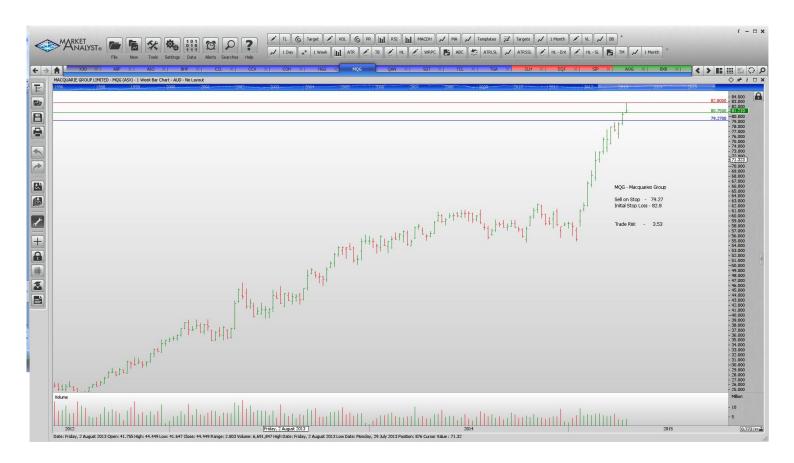

# **NEW ORDERS:**

| Abacus Property Group | ABP | Sell | 2.70  | 2.99  | 0.29 |
|-----------------------|-----|------|-------|-------|------|
| Asciano               | AIO | Buy  | 6.77  | 6.31  | 0.46 |
| BHP Billiton          | BHP | Sell | 31.07 | 28.81 | 2.26 |
| Cash Converters       | CCV | Sell | 0.88  | 0.77  | 0.11 |
| Henderson Group       | HGG | Sell | 5.45  | 5.90  | 0.45 |
| Macquarie Group       | MQG | Sell | 79.27 | 82.80 | 3.53 |
| Qantas Airways        | QAN | Sell | 3.11  | 3.49  | 0.38 |
| Singapore Telecoms    | SGT | Sell | 4.12  | 4.42  | 0.30 |
| Transurban Group      | TCL | Sell | 9.47  | 10.01 | 0.54 |

#### **CHARTS:**