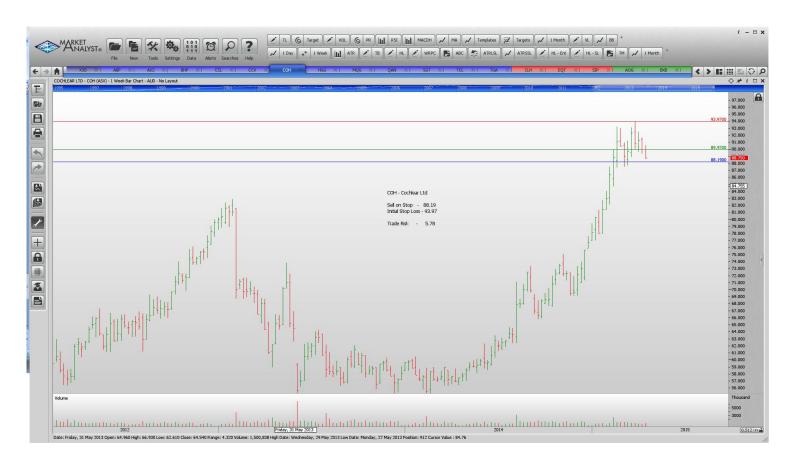

## **Retained**

| Coca Cola Amatil    | CCL | Buy  | 11.16 | 10.54 | 0.62 |
|---------------------|-----|------|-------|-------|------|
| Cochlear            | COH | Sell | 88.19 | 93.97 | 5.78 |
| Thorn Group Limited | TGA | Buy  | 2.85  | 2.49  | 0.36 |

#### **CHARTS:**