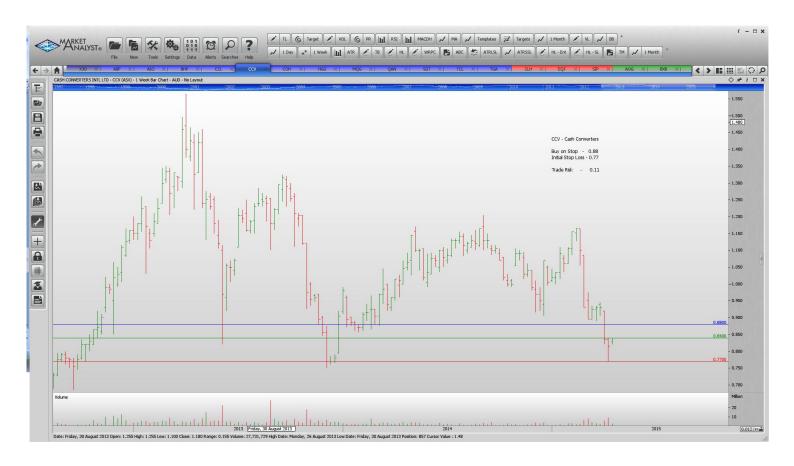

# **NEW ORDERS:**

| Abacus Property Group | ABP | Sell | 2.70  | 2.99  | 0.29 |
|-----------------------|-----|------|-------|-------|------|
| Asciano               | AIO | Buy  | 6.77  | 6.31  | 0.46 |
| BHP Billiton          | BHP | Sell | 31.07 | 28.81 | 2.26 |
| Cash Converters       | CCV | Sell | 0.88  | 0.77  | 0.11 |
| Henderson Group       | HGG | Sell | 5.45  | 5.90  | 0.45 |
| Macquarie Group       | MQG | Sell | 79.27 | 82.80 | 3.53 |
| Qantas Airways        | QAN | Sell | 3.11  | 3.49  | 0.38 |
| Singapore Telecoms    | SGT | Sell | 4.12  | 4.42  | 0.30 |
| Transurban Group      | TCL | Sell | 9.47  | 10.01 | 0.54 |

#### **CHARTS:**