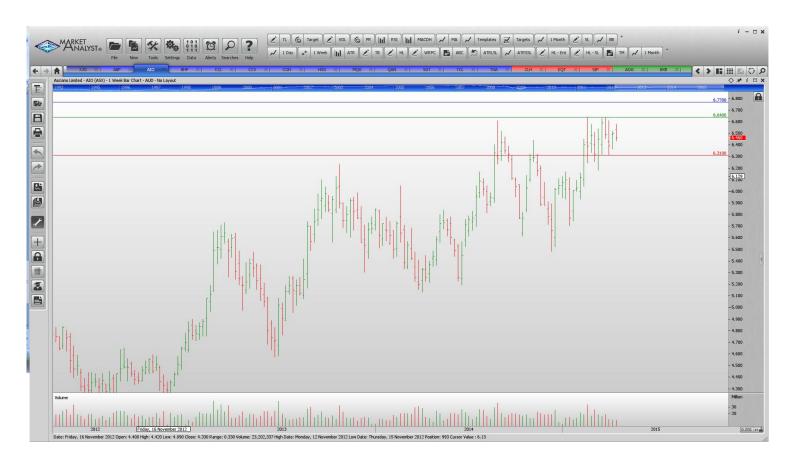

# **NEW ORDERS:**

| Abacus Property Group | ABP | Sell | 2.70  | 2.99  | 0.29 |
|-----------------------|-----|------|-------|-------|------|
| Asciano               | AIO | Buy  | 6.77  | 6.31  | 0.46 |
| BHP Billiton          | BHP | Sell | 31.07 | 28.81 | 2.26 |
| Cash Converters       | CCV | Sell | 0.88  | 0.77  | 0.11 |
| Henderson Group       | HGG | Sell | 5.45  | 5.90  | 0.45 |
| Macquarie Group       | MQG | Sell | 79.27 | 82.80 | 3.53 |
| Qantas Airways        | QAN | Sell | 3.11  | 3.49  | 0.38 |
| Singapore Telecoms    | SGT | Sell | 4.12  | 4.42  | 0.30 |
| Transurban Group      | TCL | Sell | 9.47  | 10.01 | 0.54 |

#### **CHARTS:**