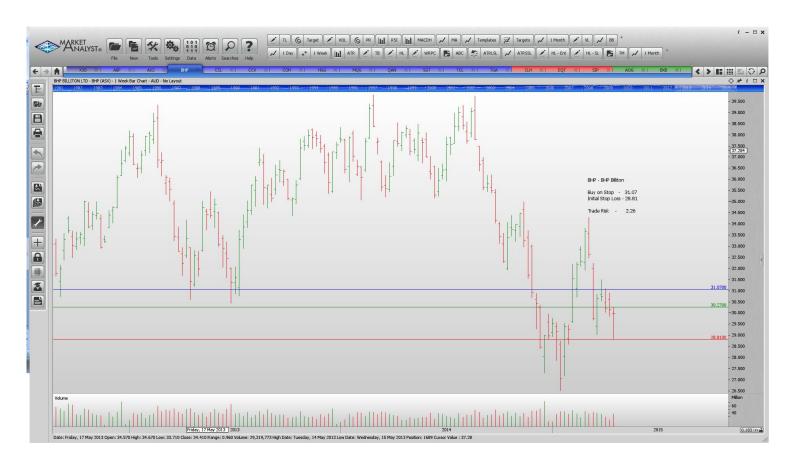

# **NEW ORDERS:**

| Abacus Property Group | ABP | Sell | 2.70  | 2.99  | 0.29 |
|-----------------------|-----|------|-------|-------|------|
| Asciano               | AIO | Buy  | 6.77  | 6.31  | 0.46 |
| BHP Billiton          | BHP | Sell | 31.07 | 28.81 | 2.26 |
| Cash Converters       | CCV | Sell | 0.88  | 0.77  | 0.11 |
| Henderson Group       | HGG | Sell | 5.45  | 5.90  | 0.45 |
| Macquarie Group       | MQG | Sell | 79.27 | 82.80 | 3.53 |
| Qantas Airways        | QAN | Sell | 3.11  | 3.49  | 0.38 |
| Singapore Telecoms    | SGT | Sell | 4.12  | 4.42  | 0.30 |
| Transurban Group      | TCL | Sell | 9.47  | 10.01 | 0.54 |

#### **CHARTS:**