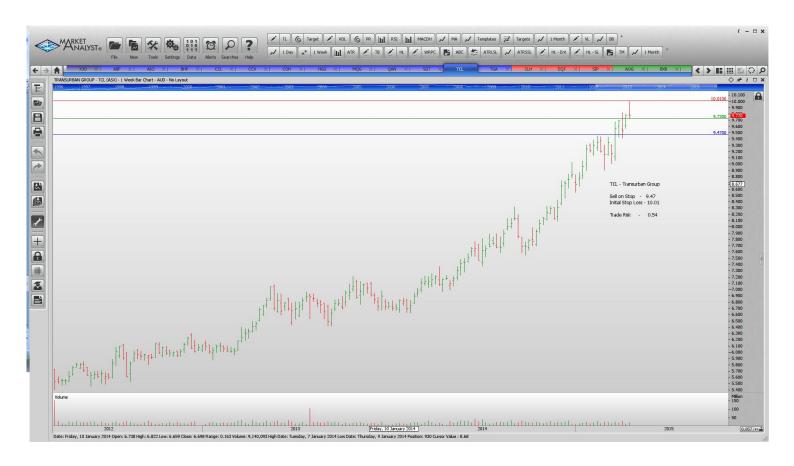

# **NEW ORDERS:**

| Abacus Property Group | ABP | Sell | 2.70  | 2.99  | 0.29 |
|-----------------------|-----|------|-------|-------|------|
| Asciano               | AIO | Buy  | 6.77  | 6.31  | 0.46 |
| BHP Billiton          | BHP | Sell | 31.07 | 28.81 | 2.26 |
| Cash Converters       | CCV | Sell | 0.88  | 0.77  | 0.11 |
| Henderson Group       | HGG | Sell | 5.45  | 5.90  | 0.45 |
| Macquarie Group       | MQG | Sell | 79.27 | 82.80 | 3.53 |
| Qantas Airways        | QAN | Sell | 3.11  | 3.49  | 0.38 |
| Singapore Telecoms    | SGT | Sell | 4.12  | 4.42  | 0.30 |
| Transurban Group      | TCL | Sell | 9.47  | 10.01 | 0.54 |

#### **CHARTS:**