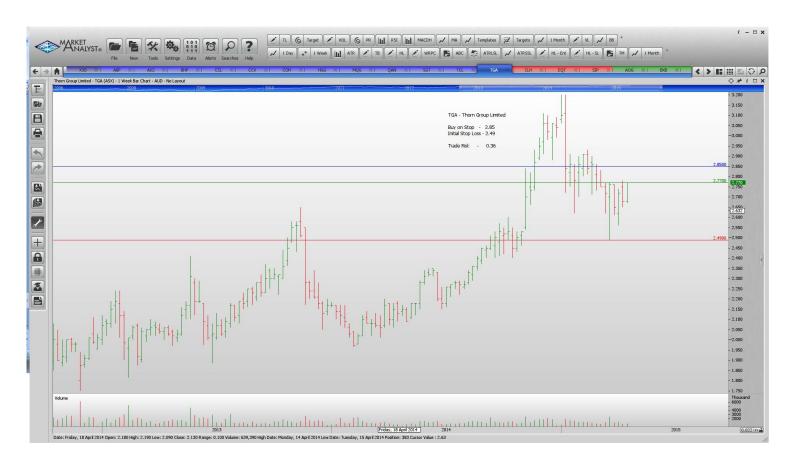

## **Retained**

| Coca Cola Amatil    | CCL | Buy  | 11.16 | 10.54 | 0.62 |
|---------------------|-----|------|-------|-------|------|
| Cochlear            | COH | Sell | 88.19 | 93.97 | 5.78 |
| Thorn Group Limited | TGA | Buy  | 2.85  | 2.49  | 0.36 |

#### **CHARTS:**