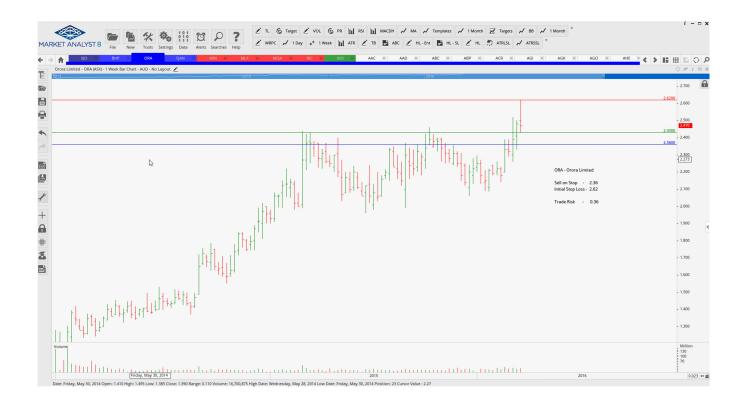

## **NEW ORDERS:**

| BHP Billiton Ltd | BHP | Buy  | 19.00 | 16.56 | 2.44 |
|------------------|-----|------|-------|-------|------|
| Orora Limited    | ORA | Sell | 2.36  | 2.62  | 0.36 |
| Qantas           | QAN | Sell | 3.88  | 4.17  | 0.29 |

## **CHARTS:**