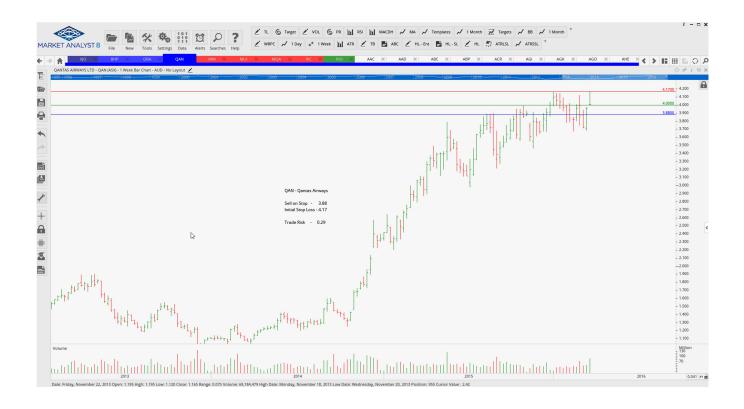

## **NEW ORDERS:**

| BHP Billiton Ltd | BHP | Buy  | 19.00 | 16.56 | 2.44 |
|------------------|-----|------|-------|-------|------|
| Orora Limited    | ORA | Sell | 2.36  | 2.62  | 0.36 |
| Qantas           | QAN | Sell | 3.88  | 4.17  | 0.29 |

## **CHARTS:**