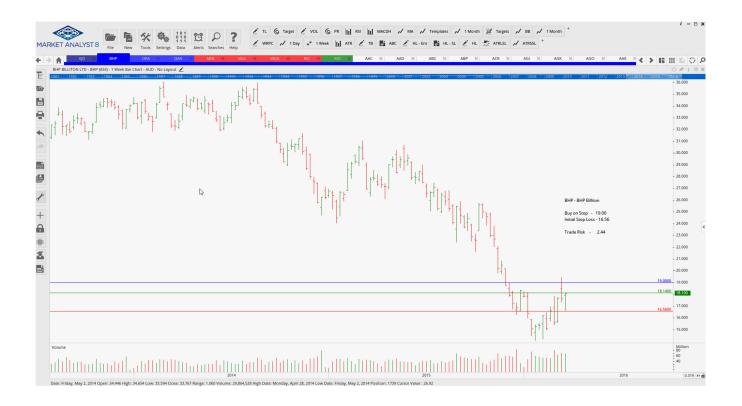

## **NEW ORDERS:**

| BHP Billiton Ltd | BHP | Buy  | 19.00 | 16.56 | 2.44 |
|------------------|-----|------|-------|-------|------|
| Orora Limited    | ORA | Sell | 2.36  | 2.62  | 0.36 |
| Qantas           | QAN | Sell | 3.88  | 4.17  | 0.29 |

## **CHARTS:**