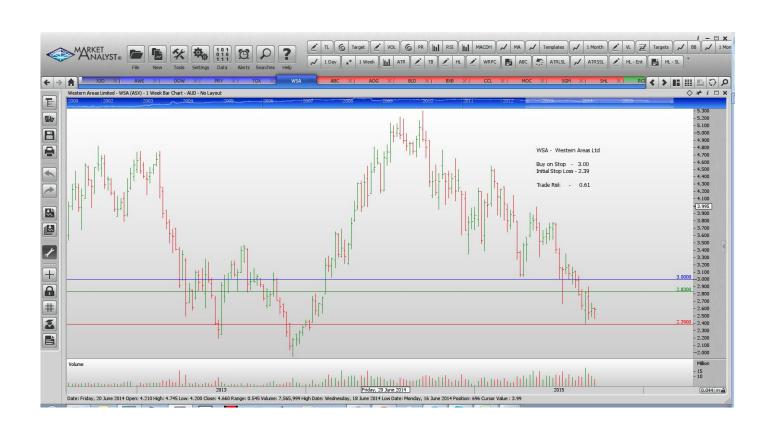

## **Retained**

| Downer EDI corp    | DOW | Buy  | 3.87 | 3.25 | 0.62 |
|--------------------|-----|------|------|------|------|
| Primary Healthcare | PRY | Sell | 3.87 | 4.29 | 0.42 |
| Tox Free Solutions | TOX | Buy  | 3.00 | 2.44 | 0.56 |
| Western Areas      | WSA | Buy  | 3.00 | 2.39 | 0.61 |