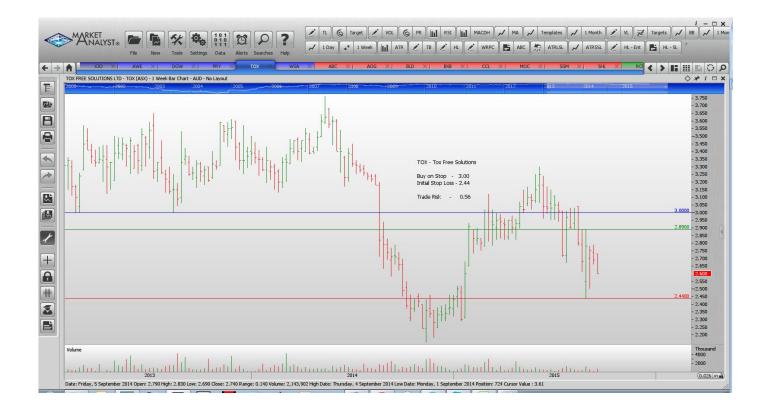

## **Retained**

| Downer EDI corp    | DOW | Buy  | 3.87 | 3.25 | 0.62 |
|--------------------|-----|------|------|------|------|
| Primary Healthcare | PRY | Sell | 3.87 | 4.29 | 0.42 |
| Tox Free Solutions | TOX | Buy  | 3.00 | 2.44 | 0.56 |
| Western Areas      | WSA | Buy  | 3.00 | 2.39 | 0.61 |

### **CHARTS:**