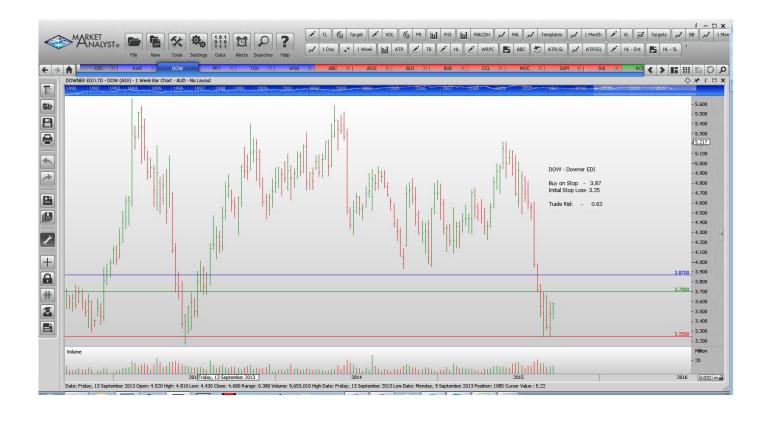

## **Retained**

| Downer EDI corp    | DOW | Buy  | 3.87 | 3.25 | 0.62 |
|--------------------|-----|------|------|------|------|
| Primary Healthcare | PRY | Sell | 3.87 | 4.29 | 0.42 |
| Tox Free Solutions | TOX | Buy  | 3.00 | 2.44 | 0.56 |
| Western Areas      | WSA | Buy  | 3.00 | 2.39 | 0.61 |

### **CHARTS:**