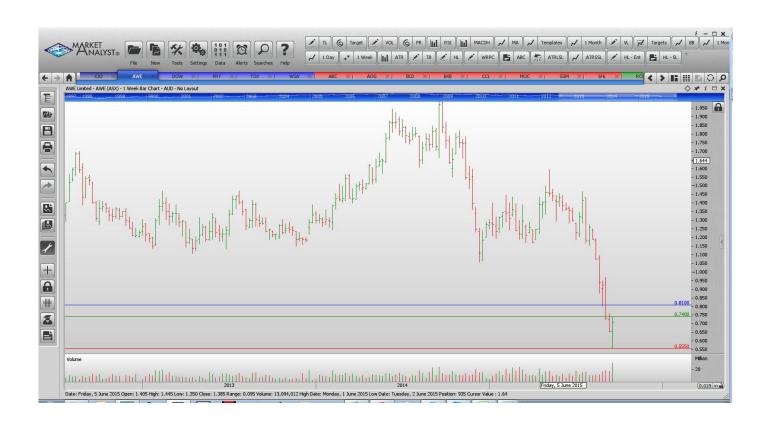

| RCR Tomlinson         | RCR | 1.71  | Retain | 1.74  |
| Sims Metal Mgmt       | SMS | 11.96 | Retain | 11.96 |

### **WORKING ORDERS:**

#### **CANCELLED ORDERS:**

| Name     | Code | Direction | Entry         | Stop Loss | Trade Risk      |
|----------|------|-----------|---------------|-----------|-----------------|
| 1 101110 | 0000 |           | — · · · · · · | Otop Lood | I I GGG I TIOIT |

#### **Amended**

## **Retained**

| Downer EDI corp    | DOW | Buy  | 3.87 | 3.25 | 0.62 |
|--------------------|-----|------|------|------|------|
| Primary Healthcare | PRY | Sell | 3.87 | 4.29 | 0.42 |
| Tox Free Solutions | TOX | Buy  | 3.00 | 2.44 | 0.56 |
| Western Areas      | WSA | Buy  | 3.00 | 2.39 | 0.61 |

### **NEW ORDERS:**

AWE Limited AWE Buy 0.81 0.555 0.255

### **CHARTS:**