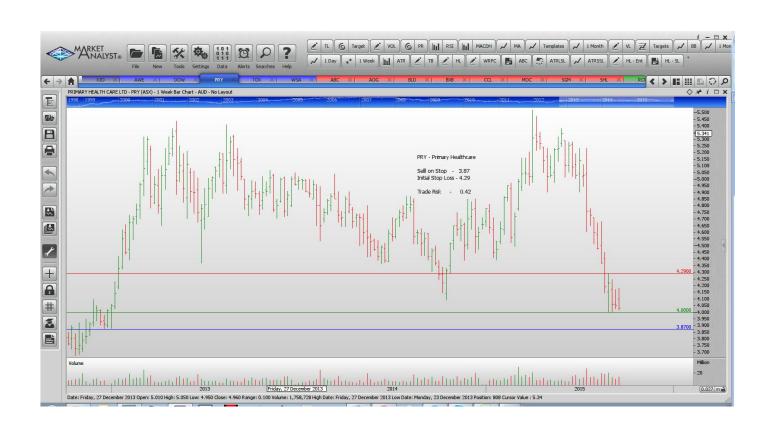

## **Retained**

| Downer EDI corp    | DOW | Buy  | 3.87 | 3.25 | 0.62 |
|--------------------|-----|------|------|------|------|
| Primary Healthcare | PRY | Sell | 3.87 | 4.29 | 0.42 |
| Tox Free Solutions | TOX | Buy  | 3.00 | 2.44 | 0.56 |
| Western Areas      | WSA | Buy  | 3.00 | 2.39 | 0.61 |

### **CHARTS:**