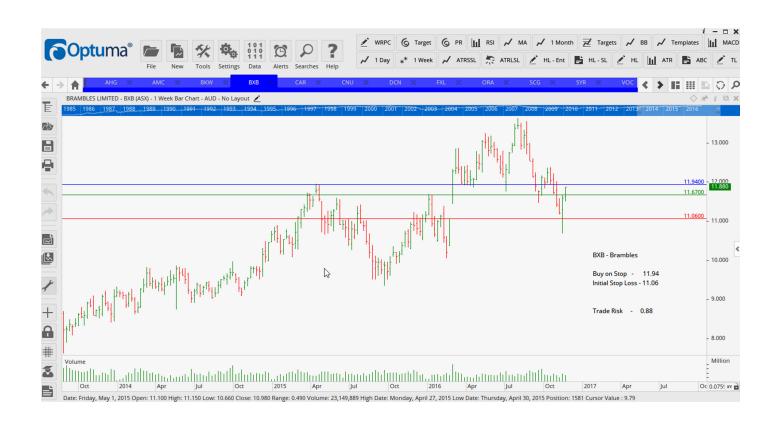

## **Retained**

| Brambles Limited     | BXB | Buy  | 11.94 | 11.06 | 0.88 |
|----------------------|-----|------|-------|-------|------|
| Chorus Limited       | CNU | Buy  | 3.64  | 3.35  | 0.29 |
| Dacian Gold Limited  | DCN | Sell | 2.95  | 3.49  | 0.54 |
| FlexiGroup           | FXL | Buy  | 2.37  | 2.06  | 0.31 |
| Orora Ltd            | ORA | Buy  | 2.98  | 2.75  | 0.23 |
| Scentre Group        | SCP | Sell | 3.92  | 4.30  | 0.38 |
| Syrah Resources      | SYR | Buy  | 3.69  | 2.96  | 0.73 |
| Vocus Communications | VOC | Buy  | 6.22  | 5.32  | 0.90 |