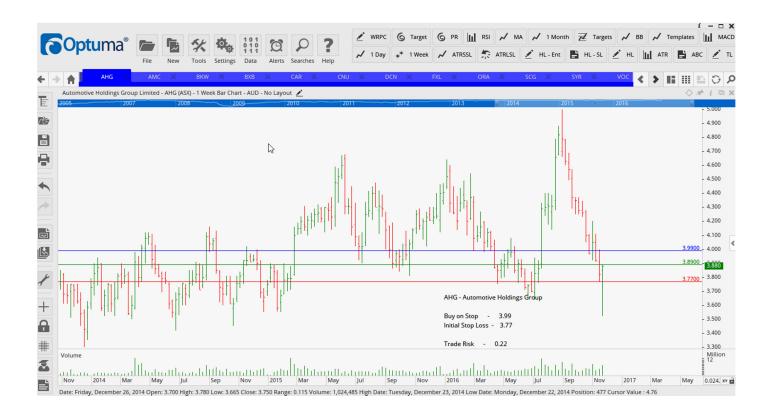

## **NEW ORDERS:**

| Automotive Holdings  | AHG | Buy | 3.99  | 3.77  | 0.22 |
|----------------------|-----|-----|-------|-------|------|
| Amcor Limited        | AMC | Buy | 14.64 | 13.84 | 0.80 |
| Brickworks Limited   | BKW | Buy | 13.45 | 12.78 | 0.67 |
| Carsales.com Limited | CAR | Buy | 10.49 | 9.73  | 0.76 |