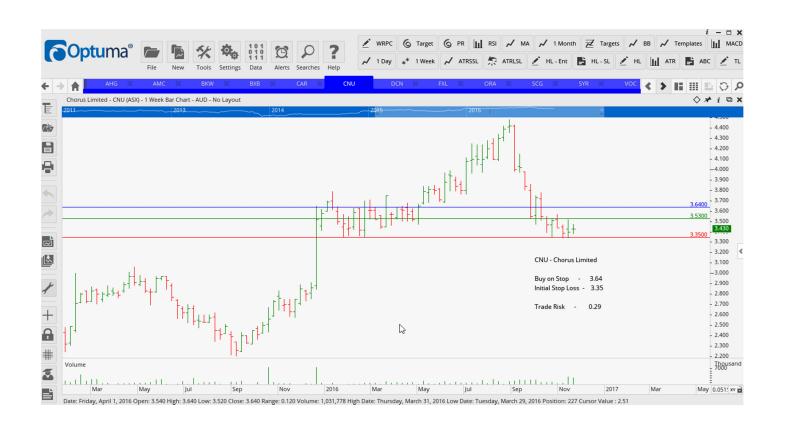

## **Retained**

| Brambles Limited     | BXB | Buy  | 11.94 | 11.06 | 0.88 |
|----------------------|-----|------|-------|-------|------|
| Chorus Limited       | CNU | Buy  | 3.64  | 3.35  | 0.29 |
| Dacian Gold Limited  | DCN | Sell | 2.95  | 3.49  | 0.54 |
| FlexiGroup           | FXL | Buy  | 2.37  | 2.06  | 0.31 |
| Orora Ltd            | ORA | Buy  | 2.98  | 2.75  | 0.23 |
| Scentre Group        | SCP | Sell | 3.92  | 4.30  | 0.38 |
| Syrah Resources      | SYR | Buy  | 3.69  | 2.96  | 0.73 |
| Vocus Communications | VOC | Buy  | 6.22  | 5.32  | 0.90 |