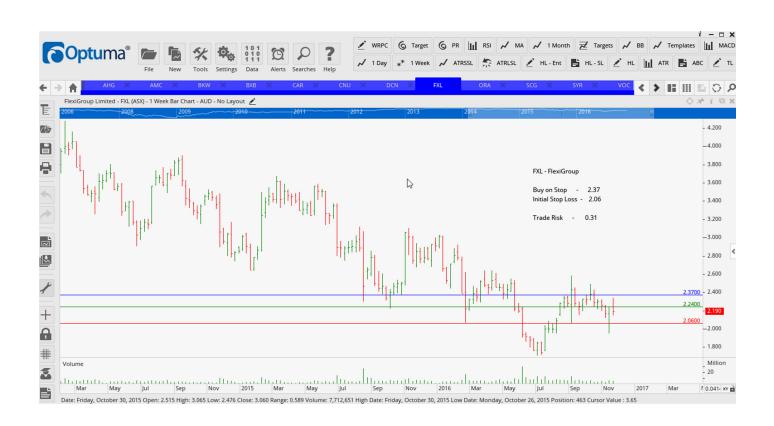

## **Retained**

| Brambles Limited     | BXB | Buy  | 11.94 | 11.06 | 0.88 |
|----------------------|-----|------|-------|-------|------|
| Chorus Limited       | CNU | Buy  | 3.64  | 3.35  | 0.29 |
| Dacian Gold Limited  | DCN | Sell | 2.95  | 3.49  | 0.54 |
| FlexiGroup           | FXL | Buy  | 2.37  | 2.06  | 0.31 |
| Orora Ltd            | ORA | Buy  | 2.98  | 2.75  | 0.23 |
| Scentre Group        | SCP | Sell | 3.92  | 4.30  | 0.38 |
| Syrah Resources      | SYR | Buy  | 3.69  | 2.96  | 0.73 |
| Vocus Communications | VOC | Buy  | 6.22  | 5.32  | 0.90 |