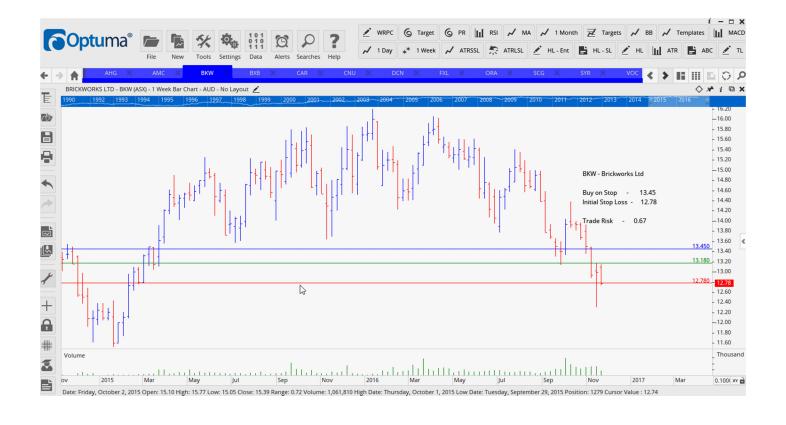

## **NEW ORDERS:**

| Automotive Holdings  | AHG | Buy | 3.99  | 3.77  | 0.22 |
|----------------------|-----|-----|-------|-------|------|
| Amcor Limited        | AMC | Buy | 14.64 | 13.84 | 0.80 |
| Brickworks Limited   | BKW | Buy | 13.45 | 12.78 | 0.67 |
| Carsales.com Limited | CAR | Buy | 10.49 | 9.73  | 0.76 |