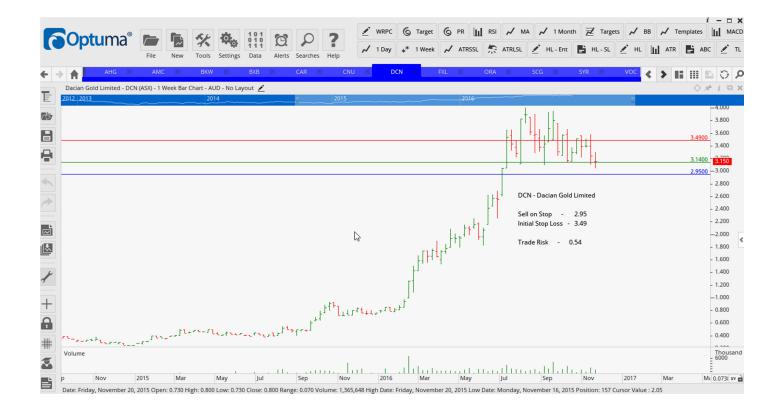

## **Retained**

| Brambles Limited     | BXB | Buy  | 11.94 | 11.06 | 0.88 |
|----------------------|-----|------|-------|-------|------|
| Chorus Limited       | CNU | Buy  | 3.64  | 3.35  | 0.29 |
| Dacian Gold Limited  | DCN | Sell | 2.95  | 3.49  | 0.54 |
| FlexiGroup           | FXL | Buy  | 2.37  | 2.06  | 0.31 |
| Orora Ltd            | ORA | Buy  | 2.98  | 2.75  | 0.23 |
| Scentre Group        | SCP | Sell | 3.92  | 4.30  | 0.38 |
| Syrah Resources      | SYR | Buy  | 3.69  | 2.96  | 0.73 |
| Vocus Communications | VOC | Buy  | 6.22  | 5.32  | 0.90 |