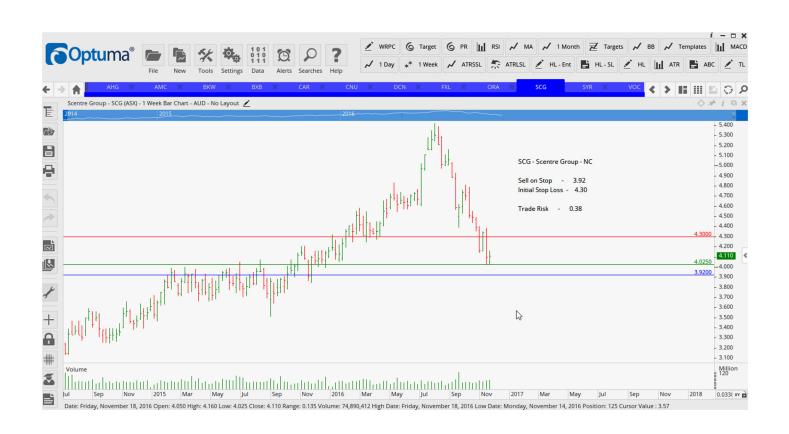

## **Retained**

| Brambles Limited     | BXB | Buy  | 11.94 | 11.06 | 0.88 |
|----------------------|-----|------|-------|-------|------|
| Chorus Limited       | CNU | Buy  | 3.64  | 3.35  | 0.29 |
| Dacian Gold Limited  | DCN | Sell | 2.95  | 3.49  | 0.54 |
| FlexiGroup           | FXL | Buy  | 2.37  | 2.06  | 0.31 |
| Orora Ltd            | ORA | Buy  | 2.98  | 2.75  | 0.23 |
| Scentre Group        | SCP | Sell | 3.92  | 4.30  | 0.38 |
| Syrah Resources      | SYR | Buy  | 3.69  | 2.96  | 0.73 |
| Vocus Communications | VOC | Buy  | 6.22  | 5.32  | 0.90 |