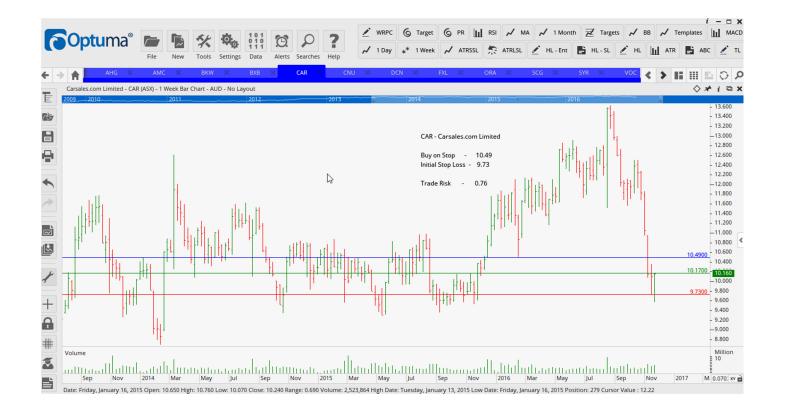

## **NEW ORDERS:**

| Automotive Holdings  | AHG | Buy | 3.99  | 3.77  | 0.22 |
|----------------------|-----|-----|-------|-------|------|
| Amcor Limited        | AMC | Buy | 14.64 | 13.84 | 0.80 |
| Brickworks Limited   | BKW | Buy | 13.45 | 12.78 | 0.67 |
| Carsales.com Limited | CAR | Buy | 10.49 | 9.73  | 0.76 |