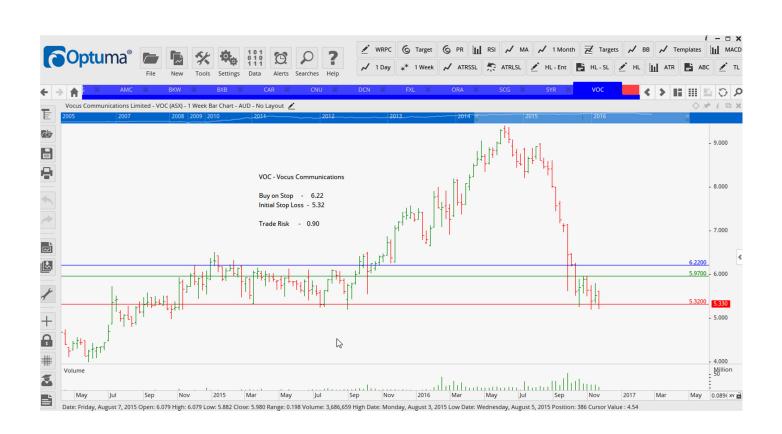

## **Retained**

| Brambles Limited     | BXB | Buy  | 11.94 | 11.06 | 0.88 |
|----------------------|-----|------|-------|-------|------|
| Chorus Limited       | CNU | Buy  | 3.64  | 3.35  | 0.29 |
| Dacian Gold Limited  | DCN | Sell | 2.95  | 3.49  | 0.54 |
| FlexiGroup           | FXL | Buy  | 2.37  | 2.06  | 0.31 |
| Orora Ltd            | ORA | Buy  | 2.98  | 2.75  | 0.23 |
| Scentre Group        | SCP | Sell | 3.92  | 4.30  | 0.38 |
| Syrah Resources      | SYR | Buy  | 3.69  | 2.96  | 0.73 |
| Vocus Communications | VOC | Buy  | 6.22  | 5.32  | 0.90 |