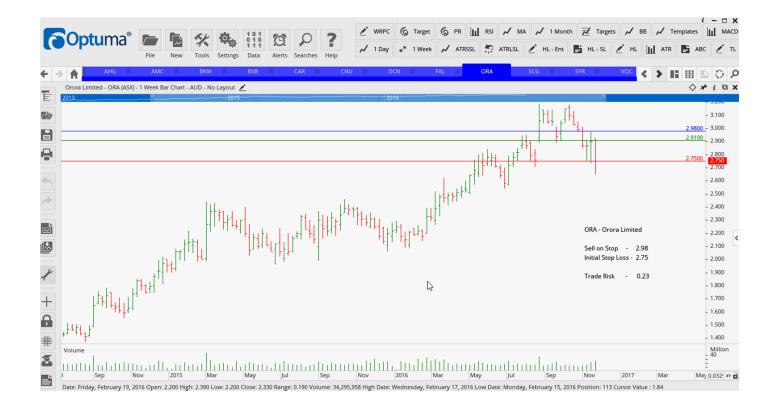

## **Retained**

| Brambles Limited     | BXB | Buy  | 11.94 | 11.06 | 0.88 |
|----------------------|-----|------|-------|-------|------|
| Chorus Limited       | CNU | Buy  | 3.64  | 3.35  | 0.29 |
| Dacian Gold Limited  | DCN | Sell | 2.95  | 3.49  | 0.54 |
| FlexiGroup           | FXL | Buy  | 2.37  | 2.06  | 0.31 |
| Orora Ltd            | ORA | Buy  | 2.98  | 2.75  | 0.23 |
| Scentre Group        | SCP | Sell | 3.92  | 4.30  | 0.38 |
| Syrah Resources      | SYR | Buy  | 3.69  | 2.96  | 0.73 |
| Vocus Communications | VOC | Buy  | 6.22  | 5.32  | 0.90 |