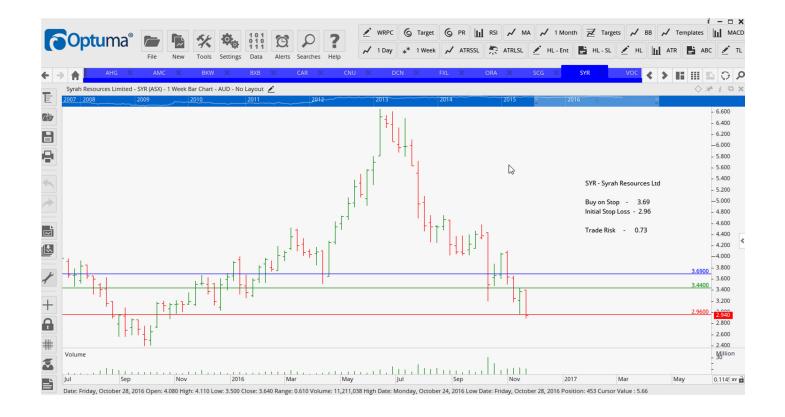

## **Retained**

| Brambles Limited     | BXB | Buy  | 11.94 | 11.06 | 0.88 |
|----------------------|-----|------|-------|-------|------|
| Chorus Limited       | CNU | Buy  | 3.64  | 3.35  | 0.29 |
| Dacian Gold Limited  | DCN | Sell | 2.95  | 3.49  | 0.54 |
| FlexiGroup           | FXL | Buy  | 2.37  | 2.06  | 0.31 |
| Orora Ltd            | ORA | Buy  | 2.98  | 2.75  | 0.23 |
| Scentre Group        | SCP | Sell | 3.92  | 4.30  | 0.38 |
| Syrah Resources      | SYR | Buy  | 3.69  | 2.96  | 0.73 |
| Vocus Communications | VOC | Buy  | 6.22  | 5.32  | 0.90 |