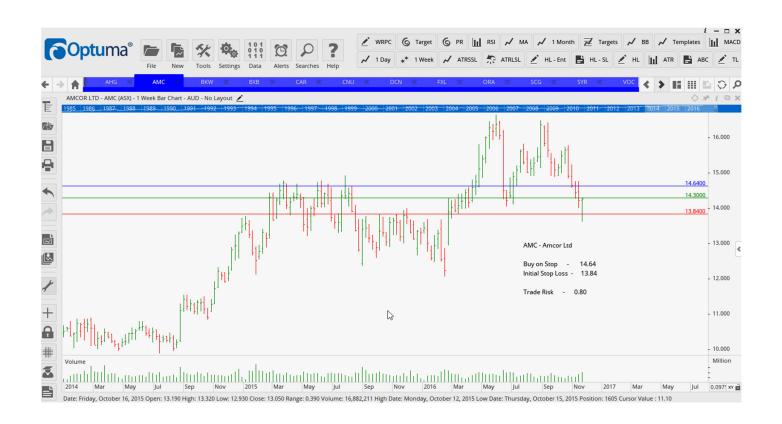

## **NEW ORDERS:**

| Automotive Holdings  | AHG | Buy | 3.99  | 3.77  | 0.22 |
|----------------------|-----|-----|-------|-------|------|
| Amcor Limited        | AMC | Buy | 14.64 | 13.84 | 0.80 |
| Brickworks Limited   | BKW | Buy | 13.45 | 12.78 | 0.67 |
| Carsales.com Limited | CAR | Buy | 10.49 | 9.73  | 0.76 |