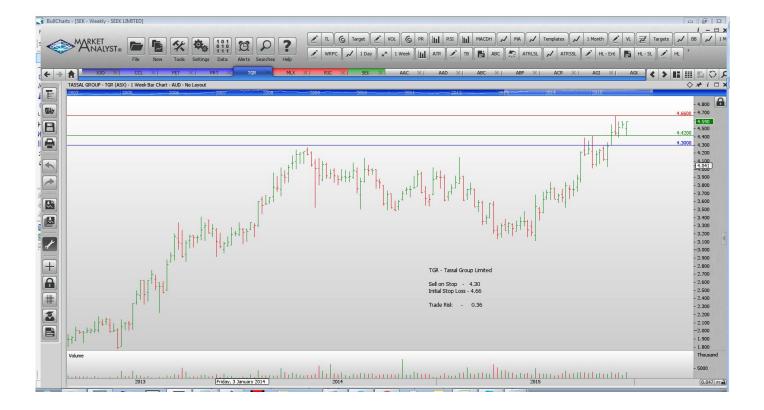

#### **CANCELLED ORDERS:**

| Name                                                                         | Code                     | Direction                 | Entry                         | Stop Loss                                  | Trade Risk                                |
|------------------------------------------------------------------------------|--------------------------|---------------------------|-------------------------------|--------------------------------------------|-------------------------------------------|
| Amended                                                                      |                          |                           |                               |                                            |                                           |
| <u>Retained</u>                                                              |                          |                           |                               |                                            |                                           |
| Coca-Cola Amatil<br>Folkstone Education<br>Prime Media Group<br>Tassal Group | CCL<br>FET<br>PRT<br>TGR | Buy<br>Buy<br>Buy<br>Sell | 9.51<br>2.31<br>0.605<br>4.30 | 8.95<br>2.13<br>0.525<br><mark>4.66</mark> | 0.56<br>0.18<br>0.08<br><mark>0.36</mark> |