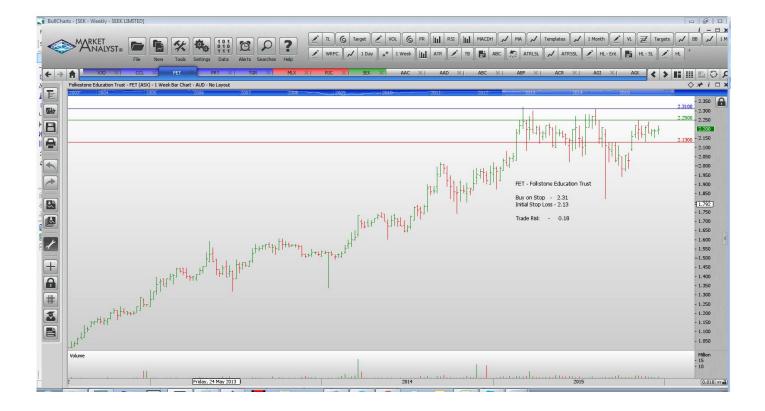

#### **CANCELLED ORDERS:**

| Name                                                                         | Code                     | Direction                 | Entry                         | Stop Loss                                  | Trade Risk                                |
|------------------------------------------------------------------------------|--------------------------|---------------------------|-------------------------------|--------------------------------------------|-------------------------------------------|
| Amended                                                                      |                          |                           |                               |                                            |                                           |
| <u>Retained</u>                                                              |                          |                           |                               |                                            |                                           |
| Coca-Cola Amatil<br>Folkstone Education<br>Prime Media Group<br>Tassal Group | CCL<br>FET<br>PRT<br>TGR | Buy<br>Buy<br>Buy<br>Sell | 9.51<br>2.31<br>0.605<br>4.30 | 8.95<br>2.13<br>0.525<br><mark>4.66</mark> | 0.56<br>0.18<br>0.08<br><mark>0.36</mark> |