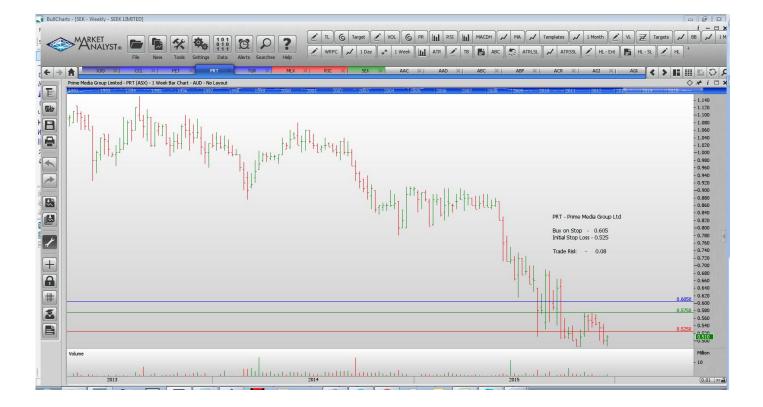

#### **CANCELLED ORDERS:**

| Name                                                                         | Code                     | Direction                 | Entry                         | Stop Loss                                  | Trade Risk                                |
|------------------------------------------------------------------------------|--------------------------|---------------------------|-------------------------------|--------------------------------------------|-------------------------------------------|
| Amended                                                                      |                          |                           |                               |                                            |                                           |
| <u>Retained</u>                                                              |                          |                           |                               |                                            |                                           |
| Coca-Cola Amatil<br>Folkstone Education<br>Prime Media Group<br>Tassal Group | CCL<br>FET<br>PRT<br>TGR | Buy<br>Buy<br>Buy<br>Sell | 9.51<br>2.31<br>0.605<br>4.30 | 8.95<br>2.13<br>0.525<br><mark>4.66</mark> | 0.56<br>0.18<br>0.08<br><mark>0.36</mark> |