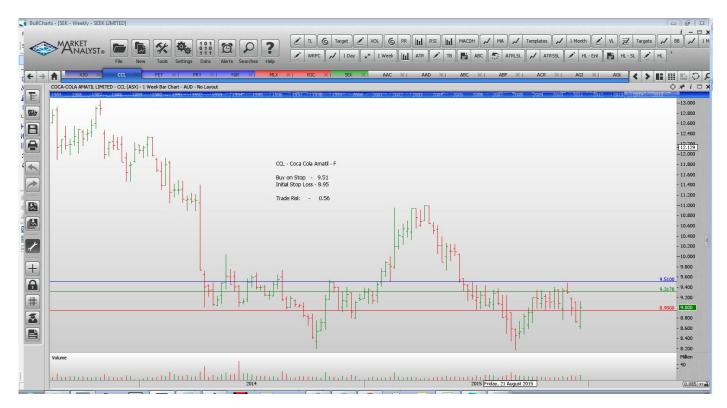

#### **CANCELLED ORDERS:**

| Name                                                                         | Code                     | Direction                 | Entry                         | Stop Loss                                  | Trade Risk                                |
|------------------------------------------------------------------------------|--------------------------|---------------------------|-------------------------------|--------------------------------------------|-------------------------------------------|
| Amended                                                                      |                          |                           |                               |                                            |                                           |
| <u>Retained</u>                                                              |                          |                           |                               |                                            |                                           |
| Coca-Cola Amatil<br>Folkstone Education<br>Prime Media Group<br>Tassal Group | CCL<br>FET<br>PRT<br>TGR | Buy<br>Buy<br>Buy<br>Sell | 9.51<br>2.31<br>0.605<br>4.30 | 8.95<br>2.13<br>0.525<br><mark>4.66</mark> | 0.56<br>0.18<br>0.08<br><mark>0.36</mark> |