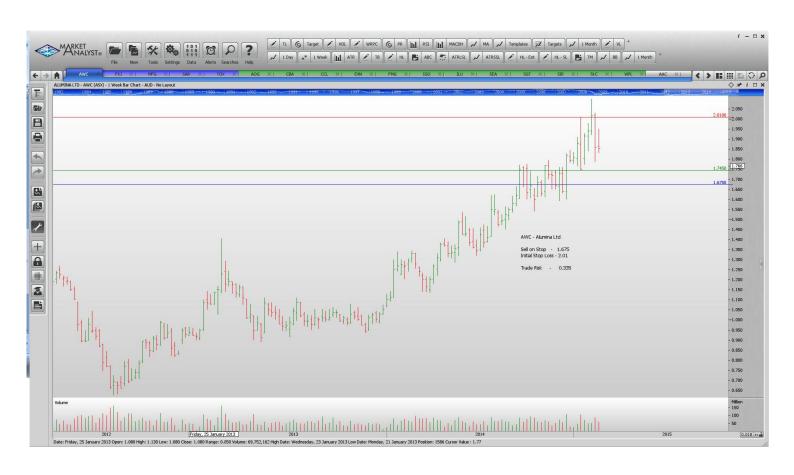

# **Retained**

| Alumina Ltd              | AWC | Sell | 1.675 | 2.01  | 0.335 |
|--------------------------|-----|------|-------|-------|-------|
| Saracen Mineral Holdings | SAR | Buy  | 0.446 | 0.335 | 0.091 |

## **CHARTS:**