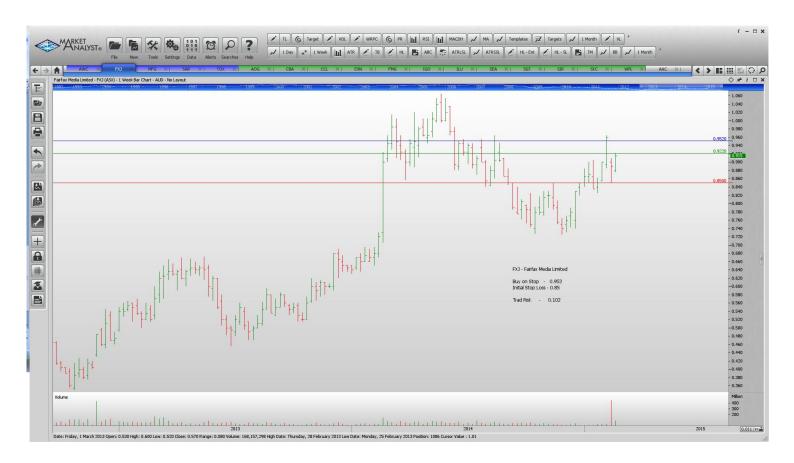

## **NEW ORDERS:**

| Fairfax Media Ltd        | FXJ | Buy  | 0.952 | 0.85  | 0.102 |
|--------------------------|-----|------|-------|-------|-------|
| Magellan Financial Group | MFG | Sell | 19.00 | 21.02 | 2.02  |
| Tox Free Solutions       | TOX | Buy  | 2.96  | 2.73  | 0.23  |

## **CHARTS:**