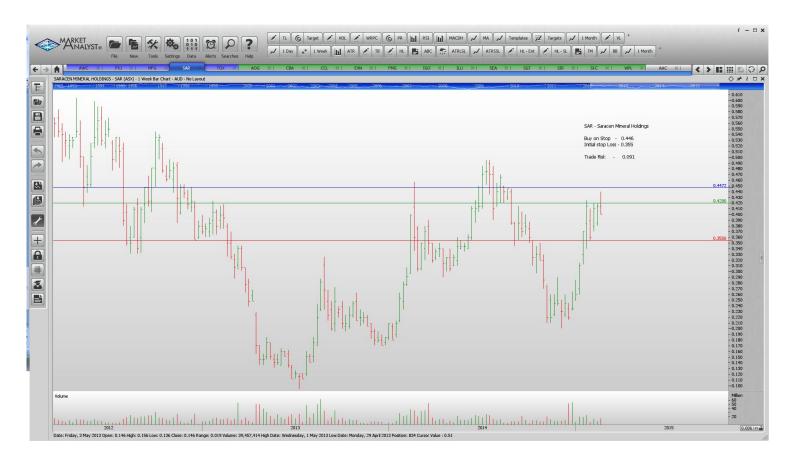

# **Retained**

| Alumina Ltd              | AWC | Sell | 1.675 | 2.01  | 0.335 |
|--------------------------|-----|------|-------|-------|-------|
| Saracen Mineral Holdings | SAR | Buy  | 0.446 | 0.335 | 0.091 |

## **CHARTS:**