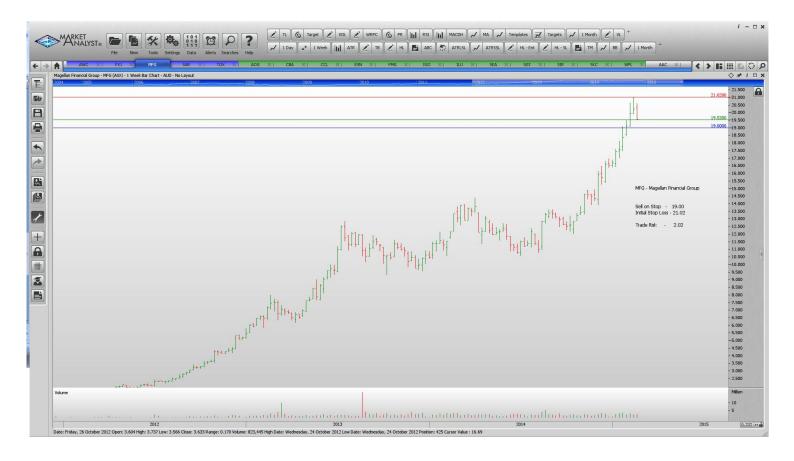

## **NEW ORDERS:**

| Fairfax Media Ltd        | FXJ | Buy  | 0.952 | 0.85  | 0.102 |
|--------------------------|-----|------|-------|-------|-------|
| Magellan Financial Group | MFG | Sell | 19.00 | 21.02 | 2.02  |
| Tox Free Solutions       | TOX | Buy  | 2.96  | 2.73  | 0.23  |

## **CHARTS:**