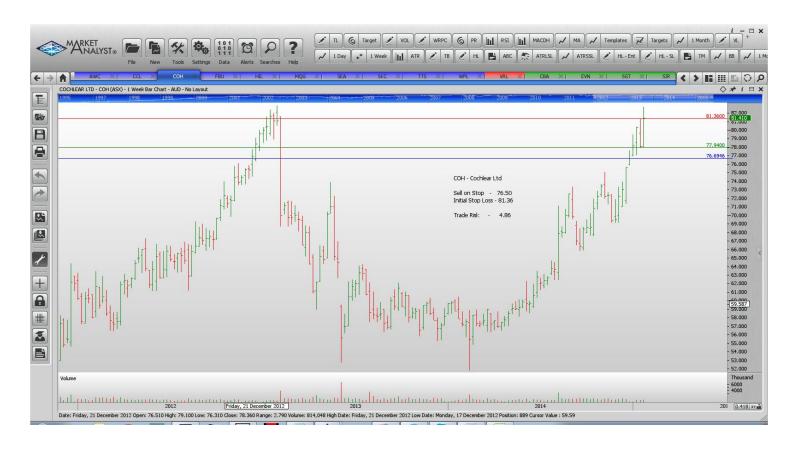

# **Retained**

| Alumina Ltd           | AWC | Sell | 1.675 | 2.01  | 0.335 |
|-----------------------|-----|------|-------|-------|-------|
| Coca Cola Amatil      | CCL | Buy  | 9.56  | 8.78  | 0.78  |
| Cochlear              | COH | Sell | 76.50 | 81.36 | 4.86  |
| Fletcher Building Ltd | FBU | Sell | 7.31  | 7.87  | 0.56  |
| Hills Limited         | HIL | Buy  | 1.25  | 1.15  | 0.10  |
| Sundance Energy Aust  | SEA | Buy  | 0.565 | 0.375 | 0.19  |
| Tatts Limited         | TTS | Sell | 3.465 | 3.68  | 0.215 |