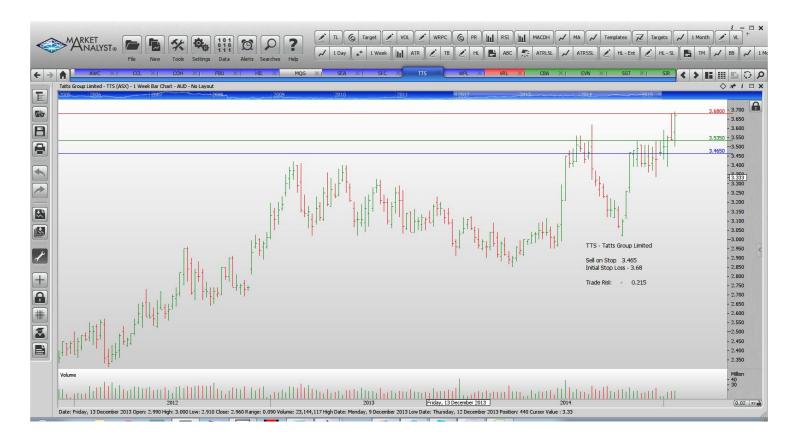

# **Retained**

| Alumina Ltd           | AWC | Sell | 1.675 | 2.01  | 0.335 |
|-----------------------|-----|------|-------|-------|-------|
| Coca Cola Amatil      | CCL | Buy  | 9.56  | 8.78  | 0.78  |
| Cochlear              | COH | Sell | 76.50 | 81.36 | 4.86  |
| Fletcher Building Ltd | FBU | Sell | 7.31  | 7.87  | 0.56  |
| Hills Limited         | HIL | Buy  | 1.25  | 1.15  | 0.10  |
| Sundance Energy Aust  | SEA | Buy  | 0.565 | 0.375 | 0.19  |
| Tatts Limited         | TTS | Sell | 3.465 | 3.68  | 0.215 |