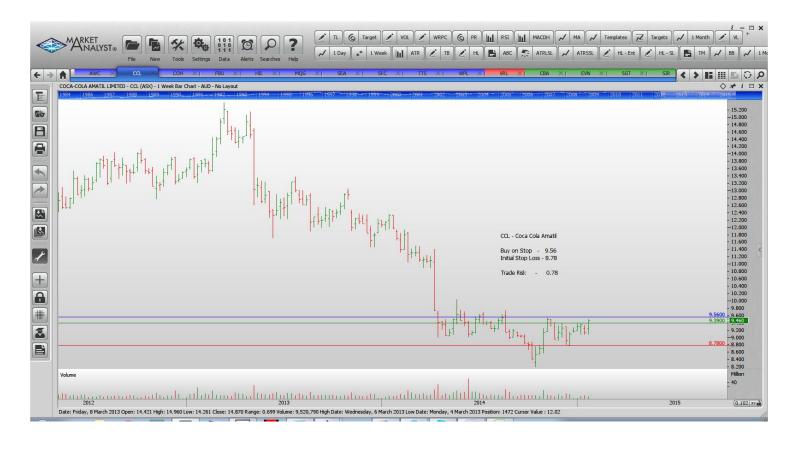

# **Retained**

| Alumina Ltd           | AWC | Sell | 1.675 | 2.01  | 0.335 |
|-----------------------|-----|------|-------|-------|-------|
| Coca Cola Amatil      | CCL | Buy  | 9.56  | 8.78  | 0.78  |
| Cochlear              | COH | Sell | 76.50 | 81.36 | 4.86  |
| Fletcher Building Ltd | FBU | Sell | 7.31  | 7.87  | 0.56  |
| Hills Limited         | HIL | Buy  | 1.25  | 1.15  | 0.10  |
| Sundance Energy Aust  | SEA | Buy  | 0.565 | 0.375 | 0.19  |
| Tatts Limited         | TTS | Sell | 3.465 | 3.68  | 0.215 |