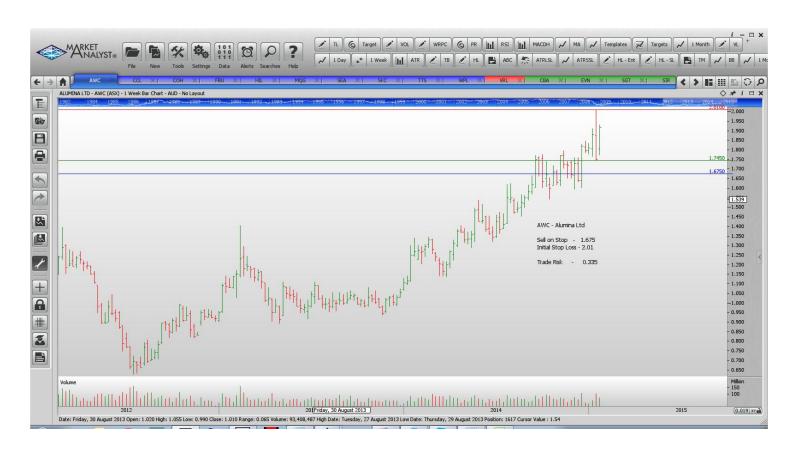

# **Retained**

| Alumina Ltd           | AWC | Sell | 1.675 | 2.01  | 0.335 |
|-----------------------|-----|------|-------|-------|-------|
| Coca Cola Amatil      | CCL | Buy  | 9.56  | 8.78  | 0.78  |
| Cochlear              | COH | Sell | 76.50 | 81.36 | 4.86  |
| Fletcher Building Ltd | FBU | Sell | 7.31  | 7.87  | 0.56  |
| Hills Limited         | HIL | Buy  | 1.25  | 1.15  | 0.10  |
| Sundance Energy Aust  | SEA | Buy  | 0.565 | 0.375 | 0.19  |
| Tatts Limited         | TTS | Sell | 3.465 | 3.68  | 0.215 |