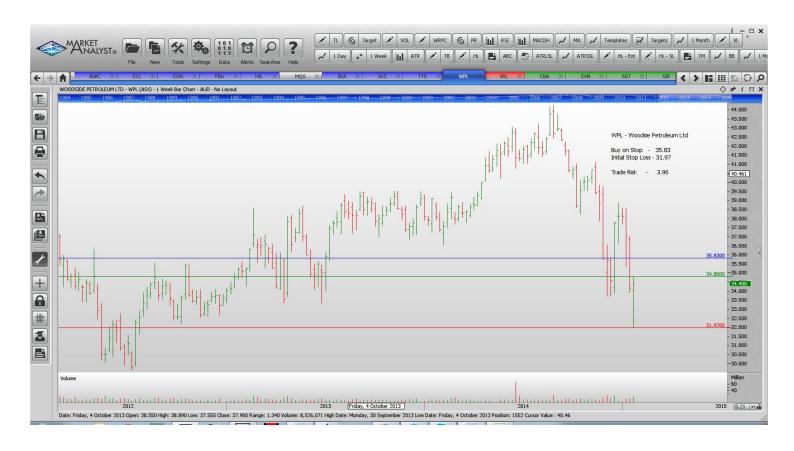

## **NEW ORDERS:**

| Skycity Entertainment | SKC | Buy | 3.89  | 3.58  | 0.31 |
|-----------------------|-----|-----|-------|-------|------|
| Woodside Petroleum    | WPL | Buy | 35.89 | 31.97 | 3.96 |