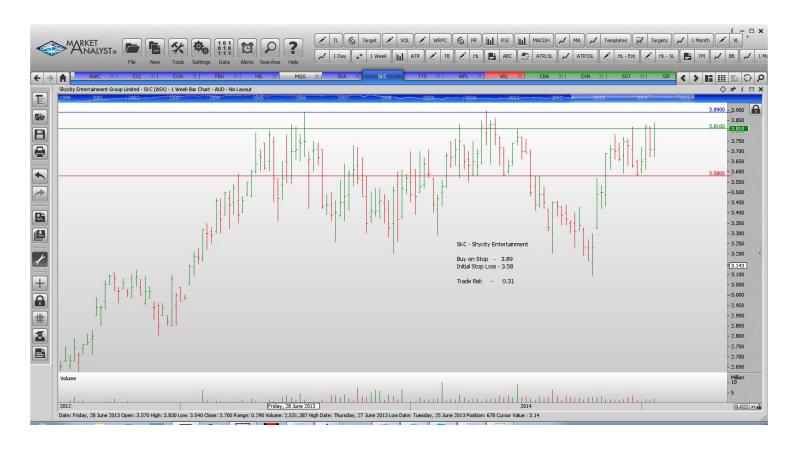

## **NEW ORDERS:**

| Skycity Entertainment | SKC | Buy | 3.89  | 3.58  | 0.31 |
|-----------------------|-----|-----|-------|-------|------|
| Woodside Petroleum    | WPL | Buy | 35.89 | 31.97 | 3.96 |