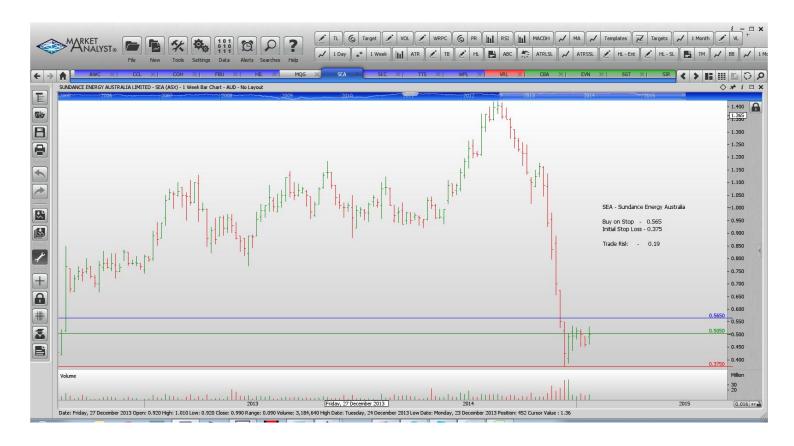

# **Retained**

| Alumina Ltd           | AWC | Sell | 1.675 | 2.01  | 0.335 |
|-----------------------|-----|------|-------|-------|-------|
| Coca Cola Amatil      | CCL | Buy  | 9.56  | 8.78  | 0.78  |
| Cochlear              | COH | Sell | 76.50 | 81.36 | 4.86  |
| Fletcher Building Ltd | FBU | Sell | 7.31  | 7.87  | 0.56  |
| Hills Limited         | HIL | Buy  | 1.25  | 1.15  | 0.10  |
| Sundance Energy Aust  | SEA | Buy  | 0.565 | 0.375 | 0.19  |
| Tatts Limited         | TTS | Sell | 3.465 | 3.68  | 0.215 |