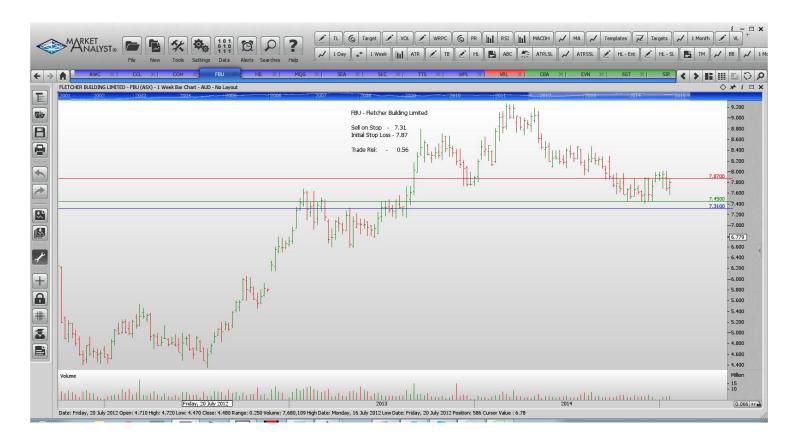

# **Retained**

| Alumina Ltd           | AWC | Sell | 1.675 | 2.01  | 0.335 |
|-----------------------|-----|------|-------|-------|-------|
| Coca Cola Amatil      | CCL | Buy  | 9.56  | 8.78  | 0.78  |
| Cochlear              | COH | Sell | 76.50 | 81.36 | 4.86  |
| Fletcher Building Ltd | FBU | Sell | 7.31  | 7.87  | 0.56  |
| Hills Limited         | HIL | Buy  | 1.25  | 1.15  | 0.10  |
| Sundance Energy Aust  | SEA | Buy  | 0.565 | 0.375 | 0.19  |
| Tatts Limited         | TTS | Sell | 3.465 | 3.68  | 0.215 |