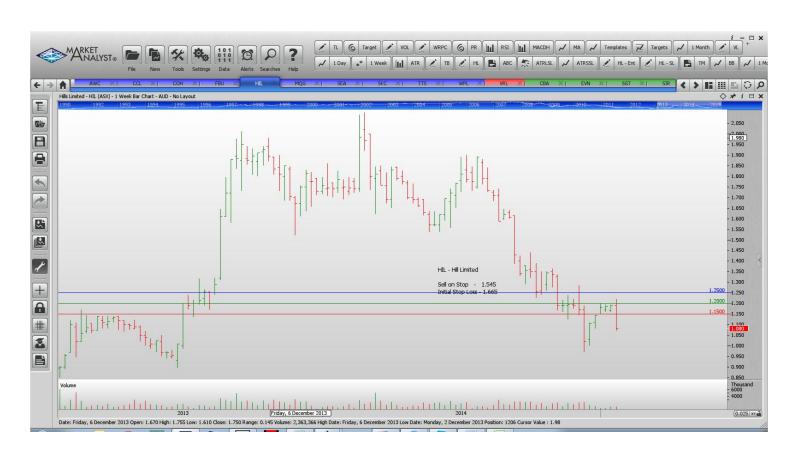

# **Retained**

| Alumina Ltd           | AWC | Sell | 1.675 | 2.01  | 0.335 |
|-----------------------|-----|------|-------|-------|-------|
| Coca Cola Amatil      | CCL | Buy  | 9.56  | 8.78  | 0.78  |
| Cochlear              | COH | Sell | 76.50 | 81.36 | 4.86  |
| Fletcher Building Ltd | FBU | Sell | 7.31  | 7.87  | 0.56  |
| Hills Limited         | HIL | Buy  | 1.25  | 1.15  | 0.10  |
| Sundance Energy Aust  | SEA | Buy  | 0.565 | 0.375 | 0.19  |
| Tatts Limited         | TTS | Sell | 3.465 | 3.68  | 0.215 |