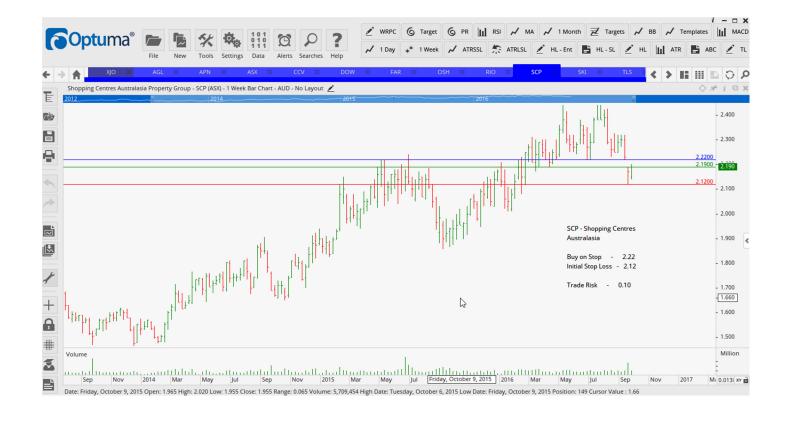

# **Retained**

| ASX Limited           | ASX | Buy  | 49.74 | 47.56 | 2.18  |
|-----------------------|-----|------|-------|-------|-------|
| Cash Converters Intl  | CCV | Buy  | 0.38  | 0.295 | 0.85  |
| Downer EDI            | DOW | Sell | 4.64  | 5.16  | 0.52  |
| FAR Limited           | FAR | Buy  | 80.0  | 0.065 | 0.015 |
| Oilsearch Limited     | OSH | Buy  | 7.05  | 6.38  | 0.67  |
| RIO TINTO LTD         | RIO | Buy  | 52.50 | 47.69 | 4.89  |
| Shopping Centres Aust | SCP | Buy  | 2.22  | 2.12  | 0.10  |
| Spark Infrastructure  | SKI | Buy  | 2.44  | 2.27  | 0.17  |
| Telstra Corp Ltd      | TLS | Buy  | 5.20  | 4.98  | 0.22  |
| Trade Me Group        | TME | Sell | 5.15  | 5.60  | 0.45  |
| The Reject Shop       | TRS | Buy  | 11.66 | 10.00 | 1.66  |
| Vicinity Centres      | VCX | Buy  | 3.18  | 2.98  | 0.20  |

#### **CHARTS:**