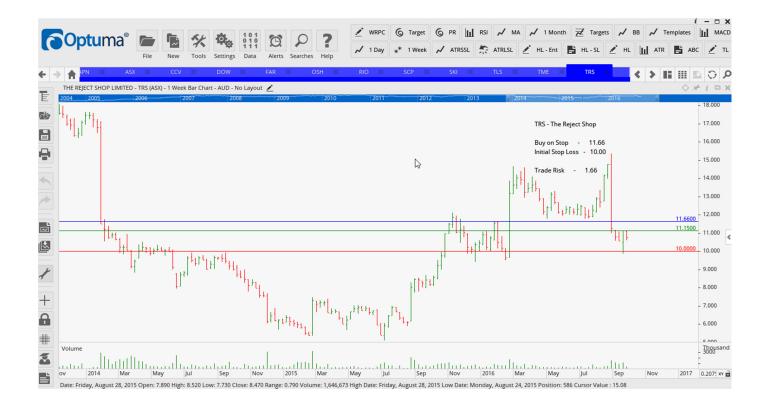

# **Retained**

| ASX Limited           | ASX | Buy  | 49.74 | 47.56 | 2.18  |
|-----------------------|-----|------|-------|-------|-------|
| Cash Converters Intl  | CCV | Buy  | 0.38  | 0.295 | 0.85  |
| Downer EDI            | DOW | Sell | 4.64  | 5.16  | 0.52  |
| FAR Limited           | FAR | Buy  | 80.0  | 0.065 | 0.015 |
| Oilsearch Limited     | OSH | Buy  | 7.05  | 6.38  | 0.67  |
| RIO TINTO LTD         | RIO | Buy  | 52.50 | 47.69 | 4.89  |
| Shopping Centres Aust | SCP | Buy  | 2.22  | 2.12  | 0.10  |
| Spark Infrastructure  | SKI | Buy  | 2.44  | 2.27  | 0.17  |
| Telstra Corp Ltd      | TLS | Buy  | 5.20  | 4.98  | 0.22  |
| Trade Me Group        | TME | Sell | 5.15  | 5.60  | 0.45  |
| The Reject Shop       | TRS | Buy  | 11.66 | 10.00 | 1.66  |
| Vicinity Centres      | VCX | Buy  | 3.18  | 2.98  | 0.20  |

#### **CHARTS:**