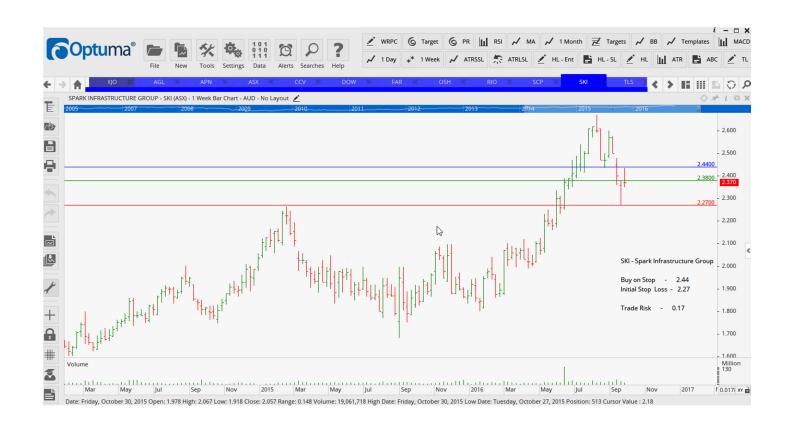

# **Retained**

| ASX Limited           | ASX | Buy  | 49.74 | 47.56 | 2.18  |
|-----------------------|-----|------|-------|-------|-------|
| Cash Converters Intl  | CCV | Buy  | 0.38  | 0.295 | 0.85  |
| Downer EDI            | DOW | Sell | 4.64  | 5.16  | 0.52  |
| FAR Limited           | FAR | Buy  | 80.0  | 0.065 | 0.015 |
| Oilsearch Limited     | OSH | Buy  | 7.05  | 6.38  | 0.67  |
| RIO TINTO LTD         | RIO | Buy  | 52.50 | 47.69 | 4.89  |
| Shopping Centres Aust | SCP | Buy  | 2.22  | 2.12  | 0.10  |
| Spark Infrastructure  | SKI | Buy  | 2.44  | 2.27  | 0.17  |
| Telstra Corp Ltd      | TLS | Buy  | 5.20  | 4.98  | 0.22  |
| Trade Me Group        | TME | Sell | 5.15  | 5.60  | 0.45  |
| The Reject Shop       | TRS | Buy  | 11.66 | 10.00 | 1.66  |
| Vicinity Centres      | VCX | Buy  | 3.18  | 2.98  | 0.20  |

#### **CHARTS:**