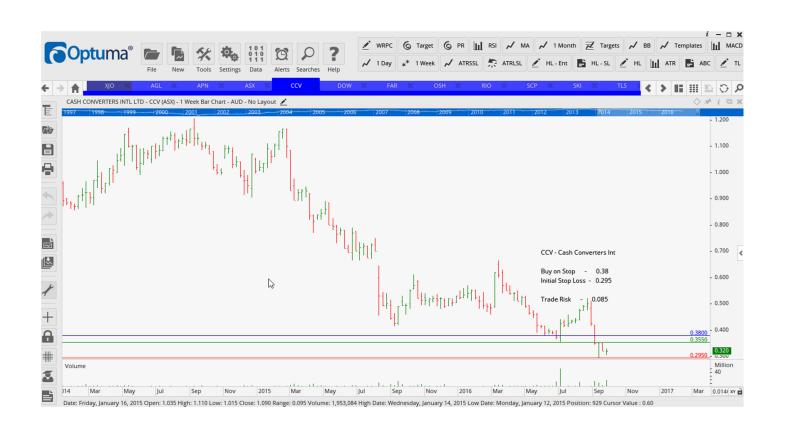

# **Retained**

| ASX Limited           | ASX | Buy  | 49.74 | 47.56 | 2.18  |
|-----------------------|-----|------|-------|-------|-------|
| Cash Converters Intl  | CCV | Buy  | 0.38  | 0.295 | 0.85  |
| Downer EDI            | DOW | Sell | 4.64  | 5.16  | 0.52  |
| FAR Limited           | FAR | Buy  | 80.0  | 0.065 | 0.015 |
| Oilsearch Limited     | OSH | Buy  | 7.05  | 6.38  | 0.67  |
| RIO TINTO LTD         | RIO | Buy  | 52.50 | 47.69 | 4.89  |
| Shopping Centres Aust | SCP | Buy  | 2.22  | 2.12  | 0.10  |
| Spark Infrastructure  | SKI | Buy  | 2.44  | 2.27  | 0.17  |
| Telstra Corp Ltd      | TLS | Buy  | 5.20  | 4.98  | 0.22  |
| Trade Me Group        | TME | Sell | 5.15  | 5.60  | 0.45  |
| The Reject Shop       | TRS | Buy  | 11.66 | 10.00 | 1.66  |
| Vicinity Centres      | VCX | Buy  | 3.18  | 2.98  | 0.20  |

#### **CHARTS:**