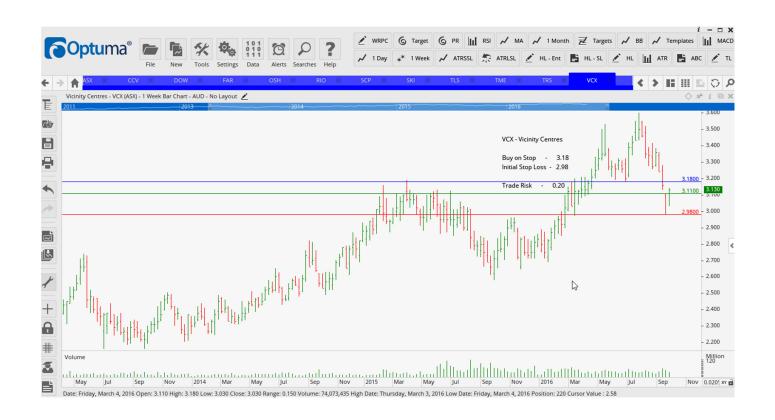

# **Retained**

| ASX Limited           | ASX | Buy  | 49.74 | 47.56 | 2.18  |
|-----------------------|-----|------|-------|-------|-------|
| Cash Converters Intl  | CCV | Buy  | 0.38  | 0.295 | 0.85  |
| Downer EDI            | DOW | Sell | 4.64  | 5.16  | 0.52  |
| FAR Limited           | FAR | Buy  | 80.0  | 0.065 | 0.015 |
| Oilsearch Limited     | OSH | Buy  | 7.05  | 6.38  | 0.67  |
| RIO TINTO LTD         | RIO | Buy  | 52.50 | 47.69 | 4.89  |
| Shopping Centres Aust | SCP | Buy  | 2.22  | 2.12  | 0.10  |
| Spark Infrastructure  | SKI | Buy  | 2.44  | 2.27  | 0.17  |
| Telstra Corp Ltd      | TLS | Buy  | 5.20  | 4.98  | 0.22  |
| Trade Me Group        | TME | Sell | 5.15  | 5.60  | 0.45  |
| The Reject Shop       | TRS | Buy  | 11.66 | 10.00 | 1.66  |
| Vicinity Centres      | VCX | Buy  | 3.18  | 2.98  | 0.20  |

#### **CHARTS:**