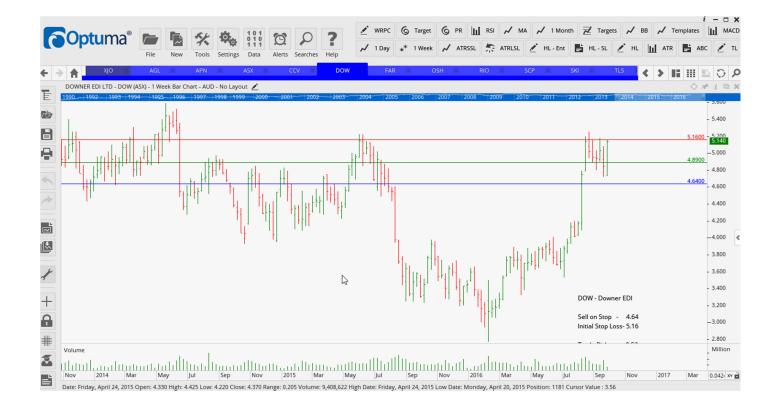

# **Retained**

| ASX Limited           | ASX | Buy  | 49.74 | 47.56 | 2.18  |
|-----------------------|-----|------|-------|-------|-------|
| Cash Converters Intl  | CCV | Buy  | 0.38  | 0.295 | 0.85  |
| Downer EDI            | DOW | Sell | 4.64  | 5.16  | 0.52  |
| FAR Limited           | FAR | Buy  | 80.0  | 0.065 | 0.015 |
| Oilsearch Limited     | OSH | Buy  | 7.05  | 6.38  | 0.67  |
| RIO TINTO LTD         | RIO | Buy  | 52.50 | 47.69 | 4.89  |
| Shopping Centres Aust | SCP | Buy  | 2.22  | 2.12  | 0.10  |
| Spark Infrastructure  | SKI | Buy  | 2.44  | 2.27  | 0.17  |
| Telstra Corp Ltd      | TLS | Buy  | 5.20  | 4.98  | 0.22  |
| Trade Me Group        | TME | Sell | 5.15  | 5.60  | 0.45  |
| The Reject Shop       | TRS | Buy  | 11.66 | 10.00 | 1.66  |
| Vicinity Centres      | VCX | Buy  | 3.18  | 2.98  | 0.20  |

#### **CHARTS:**