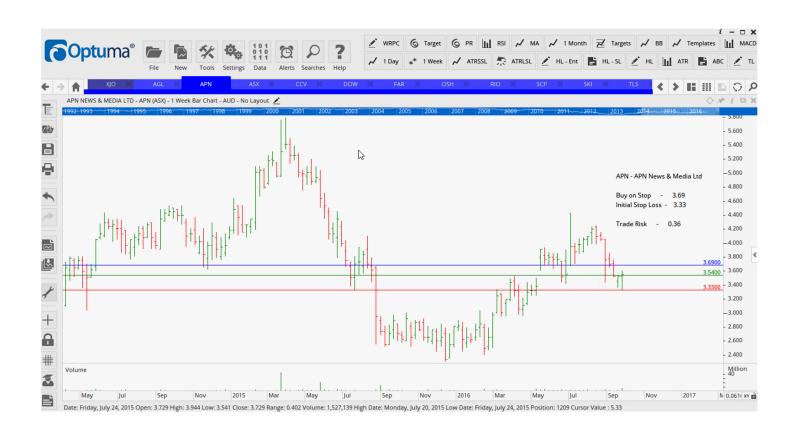

# **NEW ORDERS:**

| AGL Energy Limited      | AGL | Buy  | 17.74 | 16.70 | 1.04 |
|-------------------------|-----|------|-------|-------|------|
| APN News & Media        | APN | Buy  | 3.69  | 3.33  | 0.36 |
| Whitehaven Coal Limited | WHC | Sell | 2.24  | 2.63  | 0.39 |

#### **CHARTS:**