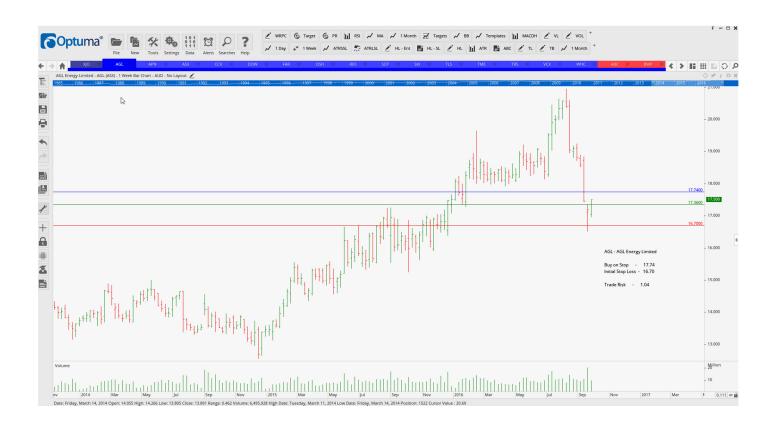

# **NEW ORDERS:**

| AGL Energy Limited      | AGL | Buy  | 17.74 | 16.70 | 1.04 |
|-------------------------|-----|------|-------|-------|------|
| APN News & Media        | APN | Buy  | 3.69  | 3.33  | 0.36 |
| Whitehaven Coal Limited | WHC | Sell | 2.24  | 2.63  | 0.39 |

#### **CHARTS:**