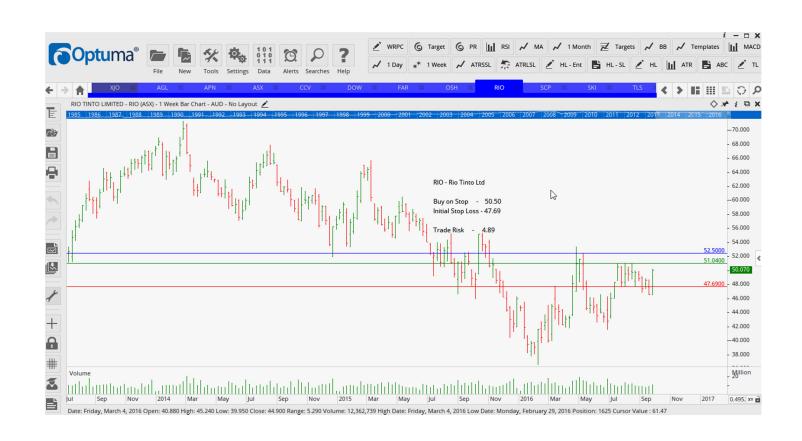

# **Retained**

| ASX Limited           | ASX | Buy  | 49.74 | 47.56 | 2.18  |
|-----------------------|-----|------|-------|-------|-------|
| Cash Converters Intl  | CCV | Buy  | 0.38  | 0.295 | 0.85  |
| Downer EDI            | DOW | Sell | 4.64  | 5.16  | 0.52  |
| FAR Limited           | FAR | Buy  | 80.0  | 0.065 | 0.015 |
| Oilsearch Limited     | OSH | Buy  | 7.05  | 6.38  | 0.67  |
| RIO TINTO LTD         | RIO | Buy  | 52.50 | 47.69 | 4.89  |
| Shopping Centres Aust | SCP | Buy  | 2.22  | 2.12  | 0.10  |
| Spark Infrastructure  | SKI | Buy  | 2.44  | 2.27  | 0.17  |
| Telstra Corp Ltd      | TLS | Buy  | 5.20  | 4.98  | 0.22  |
| Trade Me Group        | TME | Sell | 5.15  | 5.60  | 0.45  |
| The Reject Shop       | TRS | Buy  | 11.66 | 10.00 | 1.66  |
| Vicinity Centres      | VCX | Buy  | 3.18  | 2.98  | 0.20  |

#### **CHARTS:**