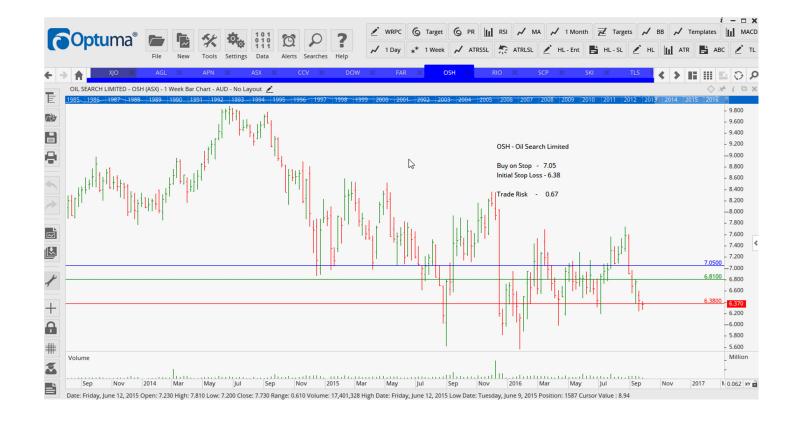

# **Retained**

| ASX Limited           | ASX | Buy  | 49.74 | 47.56 | 2.18  |
|-----------------------|-----|------|-------|-------|-------|
| Cash Converters Intl  | CCV | Buy  | 0.38  | 0.295 | 0.85  |
| Downer EDI            | DOW | Sell | 4.64  | 5.16  | 0.52  |
| FAR Limited           | FAR | Buy  | 80.0  | 0.065 | 0.015 |
| Oilsearch Limited     | OSH | Buy  | 7.05  | 6.38  | 0.67  |
| RIO TINTO LTD         | RIO | Buy  | 52.50 | 47.69 | 4.89  |
| Shopping Centres Aust | SCP | Buy  | 2.22  | 2.12  | 0.10  |
| Spark Infrastructure  | SKI | Buy  | 2.44  | 2.27  | 0.17  |
| Telstra Corp Ltd      | TLS | Buy  | 5.20  | 4.98  | 0.22  |
| Trade Me Group        | TME | Sell | 5.15  | 5.60  | 0.45  |
| The Reject Shop       | TRS | Buy  | 11.66 | 10.00 | 1.66  |
| Vicinity Centres      | VCX | Buy  | 3.18  | 2.98  | 0.20  |

#### **CHARTS:**