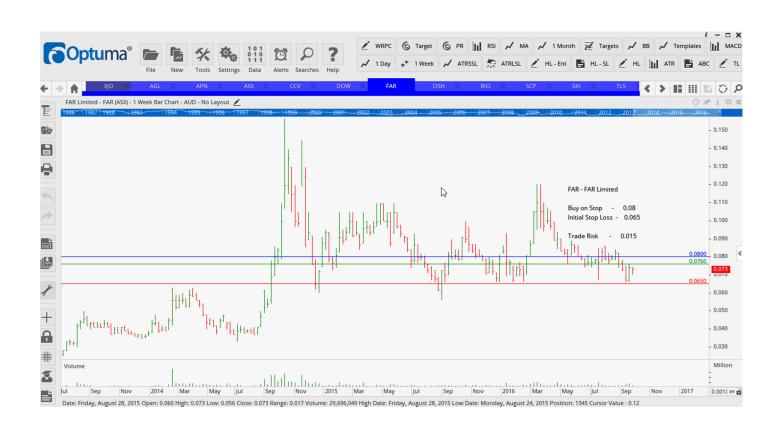

# **Retained**

| ASX Limited           | ASX | Buy  | 49.74 | 47.56 | 2.18  |
|-----------------------|-----|------|-------|-------|-------|
| Cash Converters Intl  | CCV | Buy  | 0.38  | 0.295 | 0.85  |
| Downer EDI            | DOW | Sell | 4.64  | 5.16  | 0.52  |
| FAR Limited           | FAR | Buy  | 80.0  | 0.065 | 0.015 |
| Oilsearch Limited     | OSH | Buy  | 7.05  | 6.38  | 0.67  |
| RIO TINTO LTD         | RIO | Buy  | 52.50 | 47.69 | 4.89  |
| Shopping Centres Aust | SCP | Buy  | 2.22  | 2.12  | 0.10  |
| Spark Infrastructure  | SKI | Buy  | 2.44  | 2.27  | 0.17  |
| Telstra Corp Ltd      | TLS | Buy  | 5.20  | 4.98  | 0.22  |
| Trade Me Group        | TME | Sell | 5.15  | 5.60  | 0.45  |
| The Reject Shop       | TRS | Buy  | 11.66 | 10.00 | 1.66  |
| Vicinity Centres      | VCX | Buy  | 3.18  | 2.98  | 0.20  |

#### **CHARTS:**