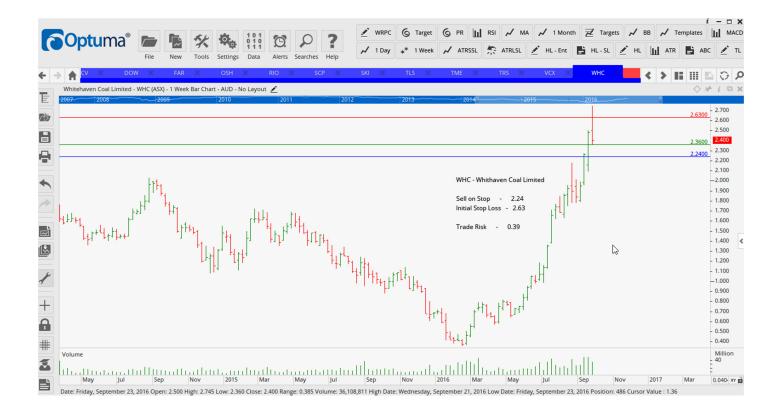

# **NEW ORDERS:**

| AGL Energy Limited      | AGL | Buy  | 17.74 | 16.70 | 1.04 |
|-------------------------|-----|------|-------|-------|------|
| APN News & Media        | APN | Buy  | 3.69  | 3.33  | 0.36 |
| Whitehaven Coal Limited | WHC | Sell | 2.24  | 2.63  | 0.39 |

#### **CHARTS:**