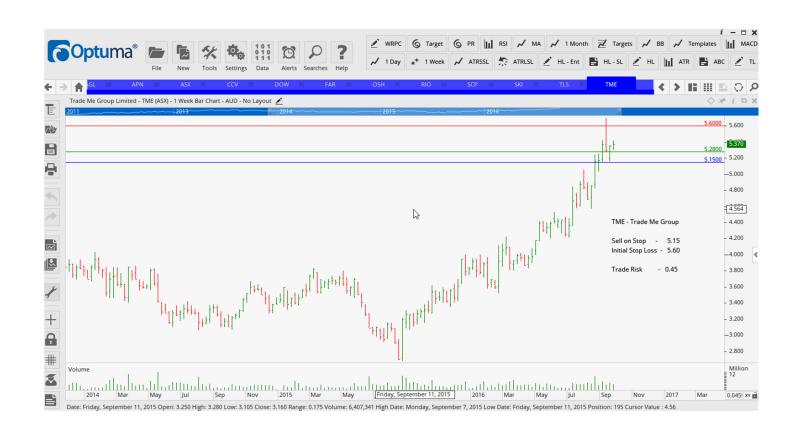

# **Retained**

| ASX Limited           | ASX | Buy  | 49.74 | 47.56 | 2.18  |
|-----------------------|-----|------|-------|-------|-------|
| Cash Converters Intl  | CCV | Buy  | 0.38  | 0.295 | 0.85  |
| Downer EDI            | DOW | Sell | 4.64  | 5.16  | 0.52  |
| FAR Limited           | FAR | Buy  | 80.0  | 0.065 | 0.015 |
| Oilsearch Limited     | OSH | Buy  | 7.05  | 6.38  | 0.67  |
| RIO TINTO LTD         | RIO | Buy  | 52.50 | 47.69 | 4.89  |
| Shopping Centres Aust | SCP | Buy  | 2.22  | 2.12  | 0.10  |
| Spark Infrastructure  | SKI | Buy  | 2.44  | 2.27  | 0.17  |
| Telstra Corp Ltd      | TLS | Buy  | 5.20  | 4.98  | 0.22  |
| Trade Me Group        | TME | Sell | 5.15  | 5.60  | 0.45  |
| The Reject Shop       | TRS | Buy  | 11.66 | 10.00 | 1.66  |
| Vicinity Centres      | VCX | Buy  | 3.18  | 2.98  | 0.20  |

#### **CHARTS:**