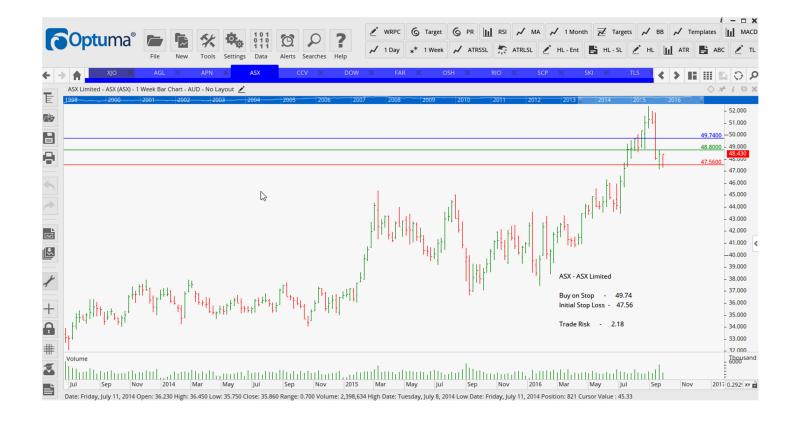

# **Retained**

| ASX Limited           | ASX | Buy  | 49.74 | 47.56 | 2.18  |
|-----------------------|-----|------|-------|-------|-------|
| Cash Converters Intl  | CCV | Buy  | 0.38  | 0.295 | 0.85  |
| Downer EDI            | DOW | Sell | 4.64  | 5.16  | 0.52  |
| FAR Limited           | FAR | Buy  | 80.0  | 0.065 | 0.015 |
| Oilsearch Limited     | OSH | Buy  | 7.05  | 6.38  | 0.67  |
| RIO TINTO LTD         | RIO | Buy  | 52.50 | 47.69 | 4.89  |
| Shopping Centres Aust | SCP | Buy  | 2.22  | 2.12  | 0.10  |
| Spark Infrastructure  | SKI | Buy  | 2.44  | 2.27  | 0.17  |
| Telstra Corp Ltd      | TLS | Buy  | 5.20  | 4.98  | 0.22  |
| Trade Me Group        | TME | Sell | 5.15  | 5.60  | 0.45  |
| The Reject Shop       | TRS | Buy  | 11.66 | 10.00 | 1.66  |
| Vicinity Centres      | VCX | Buy  | 3.18  | 2.98  | 0.20  |

#### **CHARTS:**