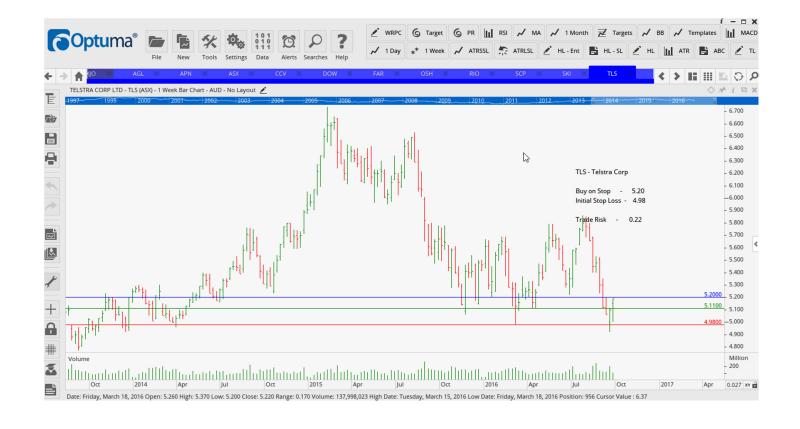

# **Retained**

| ASX Limited           | ASX | Buy  | 49.74 | 47.56 | 2.18  |
|-----------------------|-----|------|-------|-------|-------|
| Cash Converters Intl  | CCV | Buy  | 0.38  | 0.295 | 0.85  |
| Downer EDI            | DOW | Sell | 4.64  | 5.16  | 0.52  |
| FAR Limited           | FAR | Buy  | 80.0  | 0.065 | 0.015 |
| Oilsearch Limited     | OSH | Buy  | 7.05  | 6.38  | 0.67  |
| RIO TINTO LTD         | RIO | Buy  | 52.50 | 47.69 | 4.89  |
| Shopping Centres Aust | SCP | Buy  | 2.22  | 2.12  | 0.10  |
| Spark Infrastructure  | SKI | Buy  | 2.44  | 2.27  | 0.17  |
| Telstra Corp Ltd      | TLS | Buy  | 5.20  | 4.98  | 0.22  |
| Trade Me Group        | TME | Sell | 5.15  | 5.60  | 0.45  |
| The Reject Shop       | TRS | Buy  | 11.66 | 10.00 | 1.66  |
| Vicinity Centres      | VCX | Buy  | 3.18  | 2.98  | 0.20  |

#### **CHARTS:**