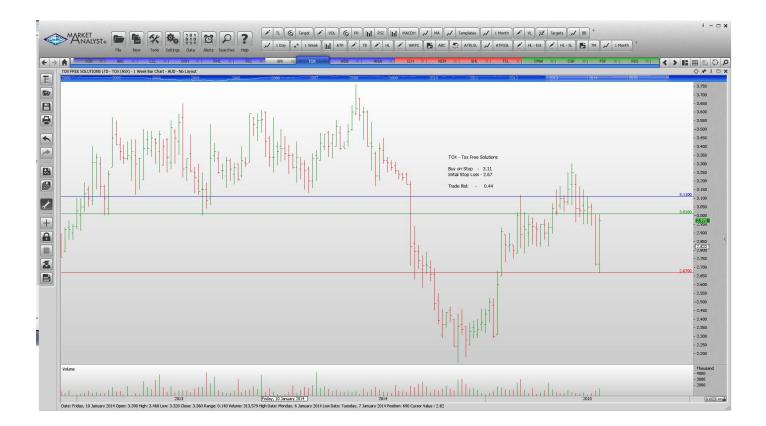

#### **CANCELLED ORDERS:**

Alacer Gold Corp, Spark NZ

| Name                                                                                        | Code                     | Direction                  | Entry                         | Stop Loss                     | Trade Risk                   |
|---------------------------------------------------------------------------------------------|--------------------------|----------------------------|-------------------------------|-------------------------------|------------------------------|
| Amended                                                                                     |                          |                            |                               |                               |                              |
| <u>Retained</u>                                                                             |                          |                            |                               |                               |                              |
| Oilsearch<br>Ramsay Healthcare<br>Ridley Corporation<br>Western Areas<br><b>NEW ORDERS:</b> | OSH<br>RHC<br>RIC<br>WSA | Buy<br>Sell<br>Sell<br>Buy | 7.30<br>59.34<br>1.25<br>3.36 | 6.61<br>63.57<br>1.35<br>2.66 | 0.69<br>4.23<br>0.10<br>0.70 |
| Adelaide Brighton Ltd<br>Coca Cola Amatil<br>Tox Free Solutions                             | ABC<br>CCL<br>TOX        | Sell<br>Sell<br>Buy        | 4.50<br>8.77<br>3.11          | 4.80<br>9.45<br>2.67          | 0.30<br>0.68<br>0.44         |