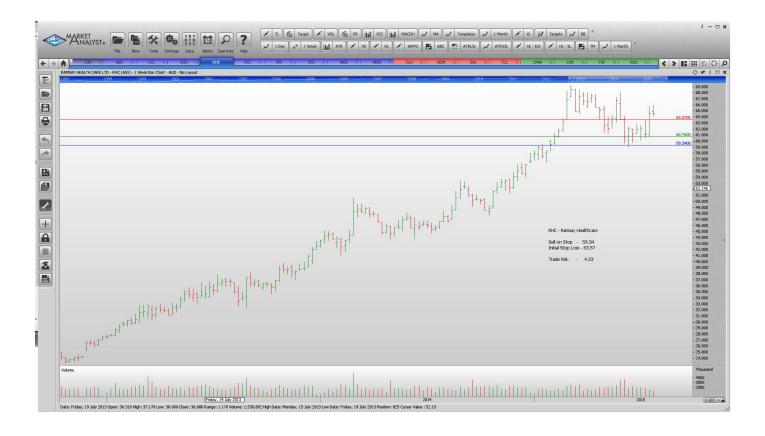

#### **CANCELLED ORDERS:**

Alacer Gold Corp, Spark NZ

| Name                                                                                        | Code                     | Direction                  | Entry                         | Stop Loss                     | Trade Risk                   |
|---------------------------------------------------------------------------------------------|--------------------------|----------------------------|-------------------------------|-------------------------------|------------------------------|
| Amended                                                                                     |                          |                            |                               |                               |                              |
| <u>Retained</u>                                                                             |                          |                            |                               |                               |                              |
| Oilsearch<br>Ramsay Healthcare<br>Ridley Corporation<br>Western Areas<br><b>NEW ORDERS:</b> | OSH<br>RHC<br>RIC<br>WSA | Buy<br>Sell<br>Sell<br>Buy | 7.30<br>59.34<br>1.25<br>3.36 | 6.61<br>63.57<br>1.35<br>2.66 | 0.69<br>4.23<br>0.10<br>0.70 |
| Adelaide Brighton Ltd<br>Coca Cola Amatil<br>Tox Free Solutions                             | ABC<br>CCL<br>TOX        | Sell<br>Sell<br>Buy        | 4.50<br>8.77<br>3.11          | 4.80<br>9.45<br>2.67          | 0.30<br>0.68<br>0.44         |

## **CHARTS:**

Webjet Ltd