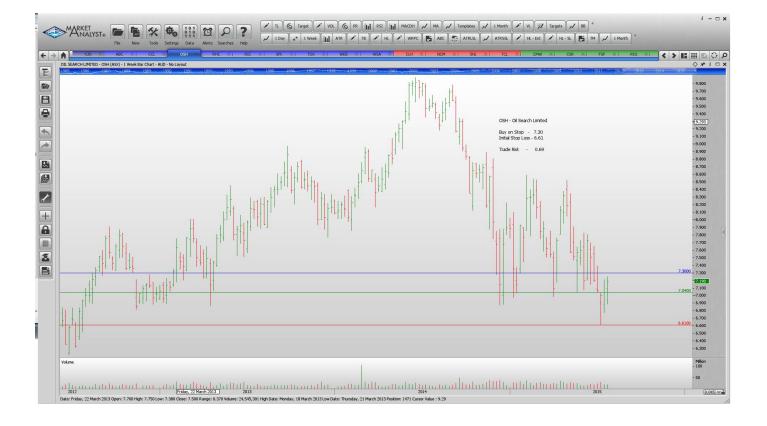

#### **CANCELLED ORDERS:**

Alacer Gold Corp, Spark NZ

| Name                                                                                        | Code                     | Direction                  | Entry                         | Stop Loss                     | Trade Risk                   |
|---------------------------------------------------------------------------------------------|--------------------------|----------------------------|-------------------------------|-------------------------------|------------------------------|
| Amended                                                                                     |                          |                            |                               |                               |                              |
| <u>Retained</u>                                                                             |                          |                            |                               |                               |                              |
| Oilsearch<br>Ramsay Healthcare<br>Ridley Corporation<br>Western Areas<br><b>NEW ORDERS:</b> | OSH<br>RHC<br>RIC<br>WSA | Buy<br>Sell<br>Sell<br>Buy | 7.30<br>59.34<br>1.25<br>3.36 | 6.61<br>63.57<br>1.35<br>2.66 | 0.69<br>4.23<br>0.10<br>0.70 |
| Adelaide Brighton Ltd<br>Coca Cola Amatil<br>Tox Free Solutions                             | ABC<br>CCL<br>TOX        | Sell<br>Sell<br>Buy        | 4.50<br>8.77<br>3.11          | 4.80<br>9.45<br>2.67          | 0.30<br>0.68<br>0.44         |

## **CHARTS:**

Webjet Ltd