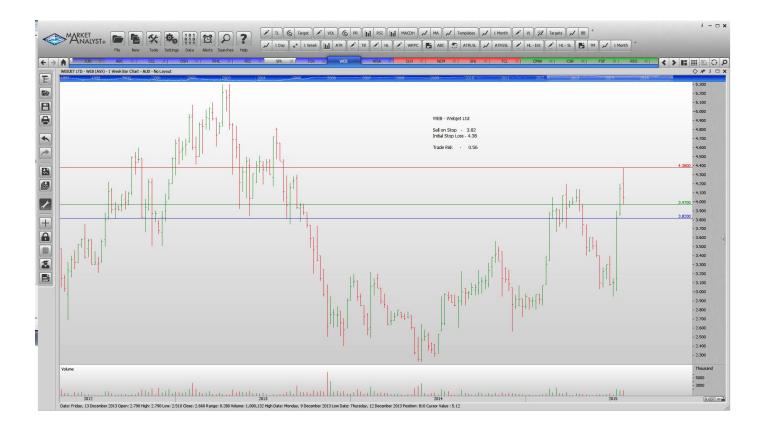

ed</u>                                                                             |                          |                            |                               |                               |                              |
| Oilsearch<br>Ramsay Healthcare<br>Ridley Corporation<br>Western Areas<br><b>NEW ORDERS:</b> | OSH<br>RHC<br>RIC<br>WSA | Buy<br>Sell<br>Sell<br>Buy | 7.30<br>59.34<br>1.25<br>3.36 | 6.61<br>63.57<br>1.35<br>2.66 | 0.69<br>4.23<br>0.10<br>0.70 |
| Adelaide Brighton Ltd<br>Coca Cola Amatil<br>Tox Free Solutions                             | ABC<br>CCL<br>TOX        | Sell<br>Sell<br>Buy        | 4.50<br>8.77<br>3.11          | 4.80<br>9.45<br>2.67          | 0.30<br>0.68<br>0.44         |

Sell

4.38

3.82

0.56

WEB

## **CHARTS:**

Webjet Ltd