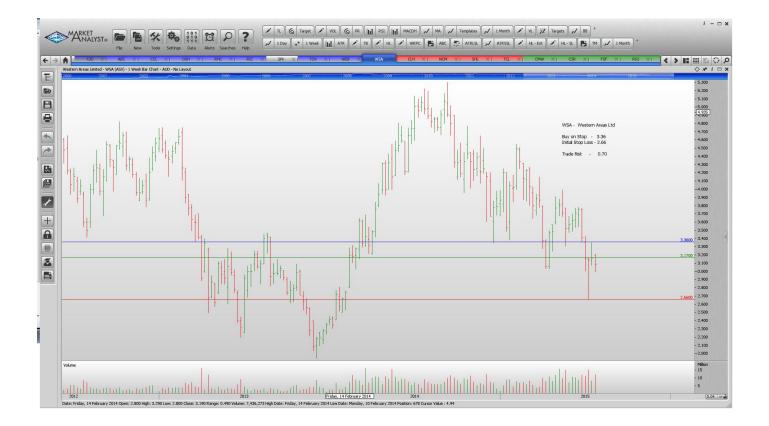

#### **CANCELLED ORDERS:**

Alacer Gold Corp, Spark NZ

| Name                                                                                        | Code                     | Direction                  | Entry                         | Stop Loss                     | Trade Risk                   |
|---------------------------------------------------------------------------------------------|--------------------------|----------------------------|-------------------------------|-------------------------------|------------------------------|
| Amended                                                                                     |                          |                            |                               |                               |                              |
| <u>Retained</u>                                                                             |                          |                            |                               |                               |                              |
| Oilsearch<br>Ramsay Healthcare<br>Ridley Corporation<br>Western Areas<br><b>NEW ORDERS:</b> | OSH<br>RHC<br>RIC<br>WSA | Buy<br>Sell<br>Sell<br>Buy | 7.30<br>59.34<br>1.25<br>3.36 | 6.61<br>63.57<br>1.35<br>2.66 | 0.69<br>4.23<br>0.10<br>0.70 |
| Adelaide Brighton Ltd<br>Coca Cola Amatil<br>Tox Free Solutions                             | ABC<br>CCL<br>TOX        | Sell<br>Sell<br>Buy        | 4.50<br>8.77<br>3.11          | 4.80<br>9.45<br>2.67          | 0.30<br>0.68<br>0.44         |