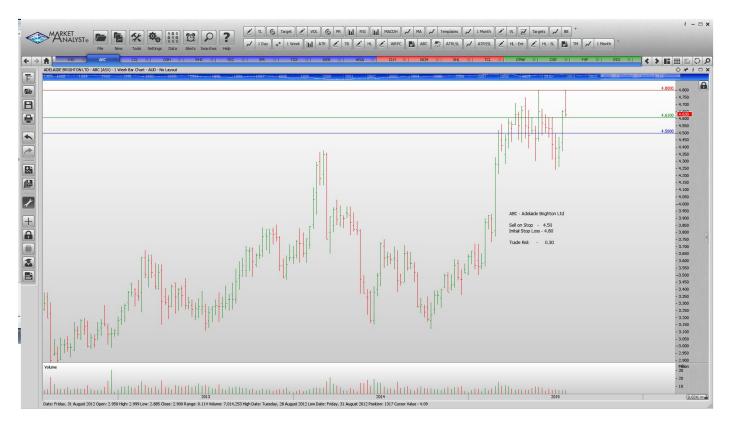

#### **CANCELLED ORDERS:**

Alacer Gold Corp, Spark NZ

| Name                                                                                        | Code                     | Direction                  | Entry                         | Stop Loss                     | Trade Risk                   |
|---------------------------------------------------------------------------------------------|--------------------------|----------------------------|-------------------------------|-------------------------------|------------------------------|
| Amended                                                                                     |                          |                            |                               |                               |                              |
| <u>Retained</u>                                                                             |                          |                            |                               |                               |                              |
| Oilsearch<br>Ramsay Healthcare<br>Ridley Corporation<br>Western Areas<br><b>NEW ORDERS:</b> | OSH<br>RHC<br>RIC<br>WSA | Buy<br>Sell<br>Sell<br>Buy | 7.30<br>59.34<br>1.25<br>3.36 | 6.61<br>63.57<br>1.35<br>2.66 | 0.69<br>4.23<br>0.10<br>0.70 |
| Adelaide Brighton Ltd<br>Coca Cola Amatil<br>Tox Free Solutions                             | ABC<br>CCL<br>TOX        | Sell<br>Sell<br>Buy        | 4.50<br>8.77<br>3.11          | 4.80<br>9.45<br>2.67          | 0.30<br>0.68<br>0.44         |

## **CHARTS:**

Webjet Ltd