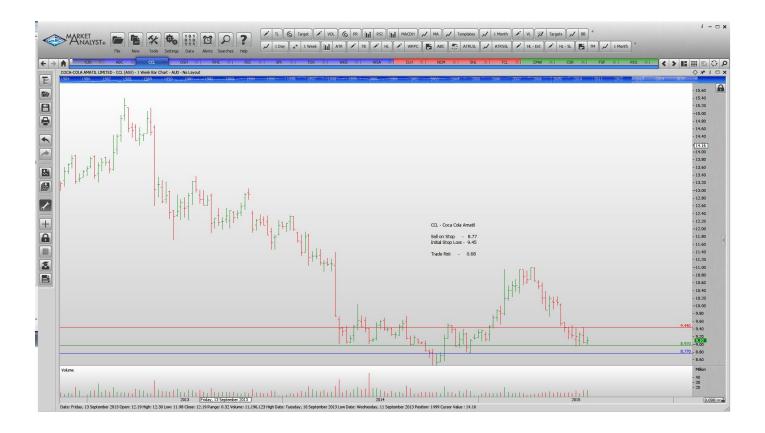

#### **CANCELLED ORDERS:**

Alacer Gold Corp, Spark NZ

| Name                                                                                        | Code                     | Direction                  | Entry                         | Stop Loss                     | Trade Risk                   |
|---------------------------------------------------------------------------------------------|--------------------------|----------------------------|-------------------------------|-------------------------------|------------------------------|
| Amended                                                                                     |                          |                            |                               |                               |                              |
| <u>Retained</u>                                                                             |                          |                            |                               |                               |                              |
| Oilsearch<br>Ramsay Healthcare<br>Ridley Corporation<br>Western Areas<br><b>NEW ORDERS:</b> | OSH<br>RHC<br>RIC<br>WSA | Buy<br>Sell<br>Sell<br>Buy | 7.30<br>59.34<br>1.25<br>3.36 | 6.61<br>63.57<br>1.35<br>2.66 | 0.69<br>4.23<br>0.10<br>0.70 |
| Adelaide Brighton Ltd<br>Coca Cola Amatil<br>Tox Free Solutions                             | ABC<br>CCL<br>TOX        | Sell<br>Sell<br>Buy        | 4.50<br>8.77<br>3.11          | 4.80<br>9.45<br>2.67          | 0.30<br>0.68<br>0.44         |

## **CHARTS:**

Webjet Ltd