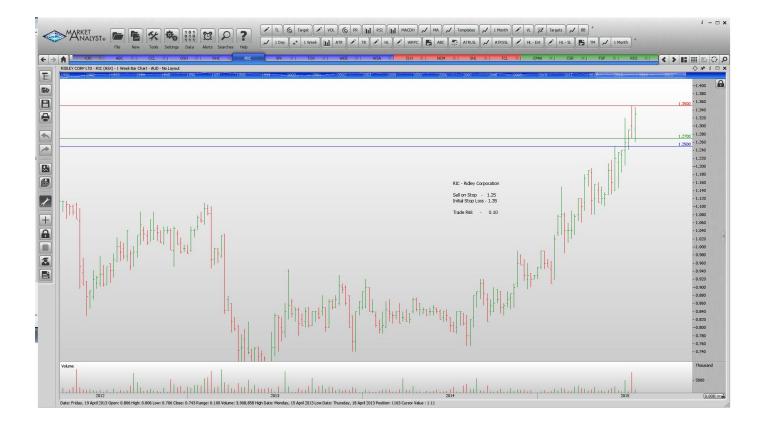

#### **CANCELLED ORDERS:**

Alacer Gold Corp, Spark NZ

| Name                                                                                        | Code                     | Direction                  | Entry                         | Stop Loss                     | Trade Risk                   |
|---------------------------------------------------------------------------------------------|--------------------------|----------------------------|-------------------------------|-------------------------------|------------------------------|
| Amended                                                                                     |                          |                            |                               |                               |                              |
| <u>Retained</u>                                                                             |                          |                            |                               |                               |                              |
| Oilsearch<br>Ramsay Healthcare<br>Ridley Corporation<br>Western Areas<br><b>NEW ORDERS:</b> | OSH<br>RHC<br>RIC<br>WSA | Buy<br>Sell<br>Sell<br>Buy | 7.30<br>59.34<br>1.25<br>3.36 | 6.61<br>63.57<br>1.35<br>2.66 | 0.69<br>4.23<br>0.10<br>0.70 |
| Adelaide Brighton Ltd<br>Coca Cola Amatil<br>Tox Free Solutions                             | ABC<br>CCL<br>TOX        | Sell<br>Sell<br>Buy        | 4.50<br>8.77<br>3.11          | 4.80<br>9.45<br>2.67          | 0.30<br>0.68<br>0.44         |