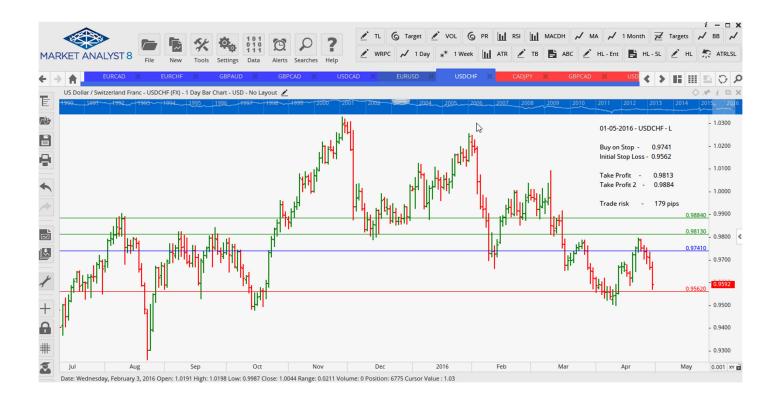

### **CANCELLED ORDERS:**

| AUDNZD Buy Stop 1.096, EURJPY Buy Stop 123.180, USDJPY Buy Stop 108.44 |           |        |           |        |        |     |            |  |
|------------------------------------------------------------------------|-----------|--------|-----------|--------|--------|-----|------------|--|
| Name                                                                   | Direction | Entry  | Stop Loss | TP1    | TP2    | TP3 | Trade Risk |  |
| Amende                                                                 | ed        |        |           |        |        |     |            |  |
| Stop Orde                                                              | ers       |        |           |        |        |     |            |  |
| USDCHF                                                                 | Buy Stop  | 0.9741 | 0.9562    | 0.9813 | 0.9884 |     | 179 pips   |  |
|                                                                        |           |        |           |        |        |     |            |  |