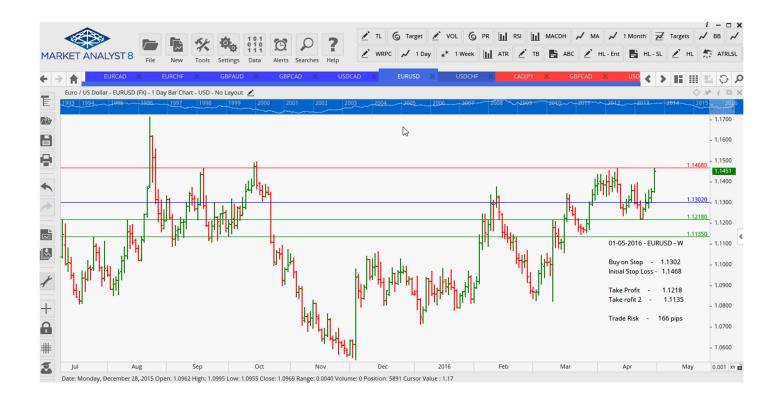

## **NEW ORDERS:**

| Name Order Type               |  | Entry                         | S. L.                         | TP1                           | TP2    | TP3 | Trade Risk                        |
|-------------------------------|--|-------------------------------|-------------------------------|-------------------------------|--------|-----|-----------------------------------|
| Stop Orders                   |  |                               |                               |                               |        |     |                                   |
| <mark>EURUSD</mark><br>GBPAUD |  | <mark>1.1302</mark><br>1.9291 | <mark>1.1468</mark><br>1.9086 | <mark>1.1218</mark><br>1.9995 | 1.1135 |     | <mark>166 pips</mark><br>205 pips |