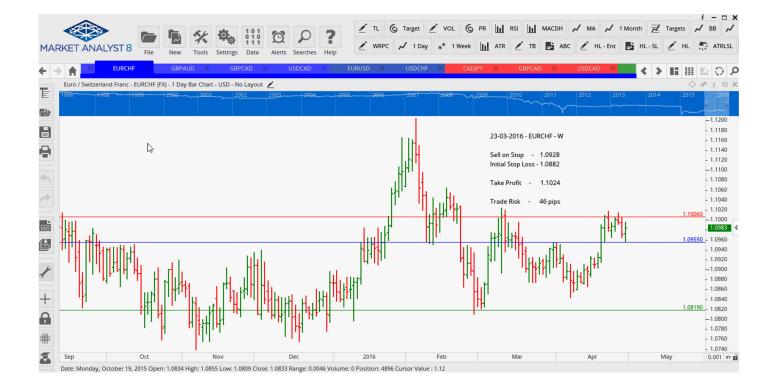

## Retained

Stop Orders

| EURCAD        | Sell Stop | 1.4100 | 1.4311 | 1.3421 | 211 pips |
|---------------|-----------|--------|--------|--------|----------|
| <b>EURCHF</b> | Sell Stop | 1.0955 | 1.1006 | 1.0819 | 105 pips |
| GBPCAD        | Buy Stop  | 1.8430 | 1.8265 | 1.8854 | 65 pips  |
| USDCAD        | Buy Stop  | 1.2718 | 1.2559 | 1.3219 | 159 pips |