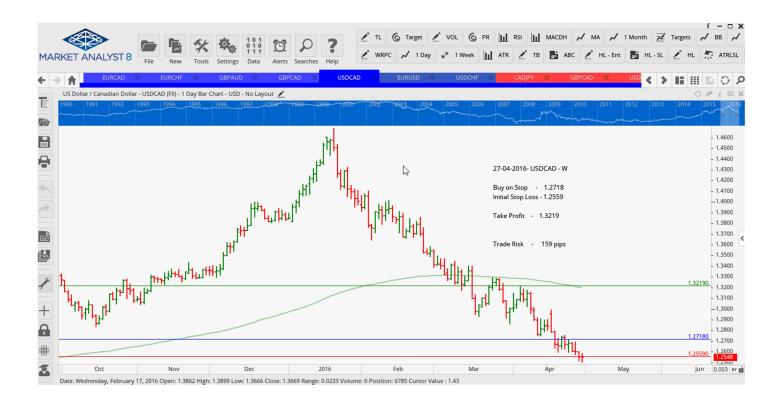

## Retained

Stop Orders

| EURCAD        | Sell Stop | 1.4100 | 1.4311 | 1.3421 | 211 pips |
|---------------|-----------|--------|--------|--------|----------|
| <b>EURCHF</b> | Sell Stop | 1.0955 | 1.1006 | 1.0819 | 105 pips |
| GBPCAD        | Buy Stop  | 1.8430 | 1.8265 | 1.8854 | 65 pips  |
| USDCAD        | Buy Stop  | 1.2718 | 1.2559 | 1.3219 | 159 pips |