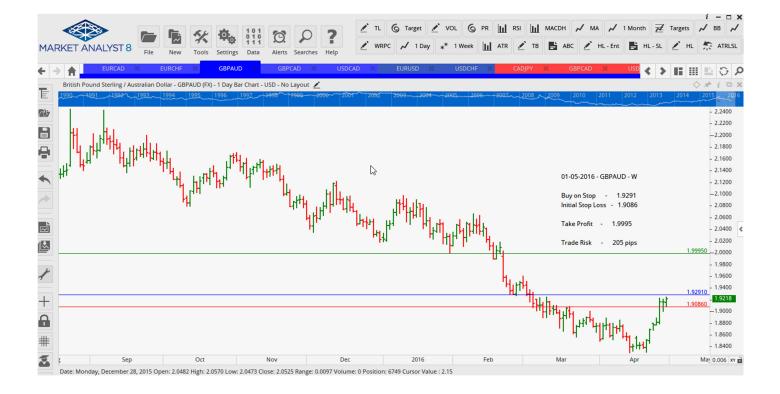

## **NEW ORDERS:**

| Name Order Type               |  | Entry                         | S. L.                         | TP1                           | TP2    | TP3 | Trade Risk                        |
|-------------------------------|--|-------------------------------|-------------------------------|-------------------------------|--------|-----|-----------------------------------|
| Stop Orders                   |  |                               |                               |                               |        |     |                                   |
| <mark>EURUSD</mark><br>GBPAUD |  | <mark>1.1302</mark><br>1.9291 | <mark>1.1468</mark><br>1.9086 | <mark>1.1218</mark><br>1.9995 | 1.1135 |     | <mark>166 pips</mark><br>205 pips |