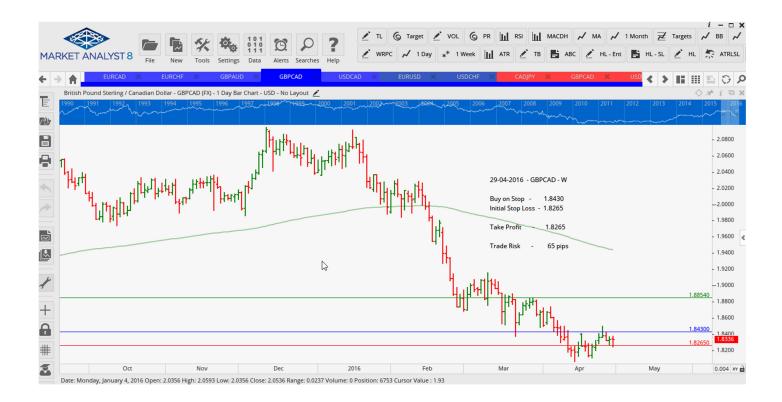

## Retained

Stop Orders

| EURCAD        | Sell Stop | 1.4100 | 1.4311 | 1.3421 | 211 pips |
|---------------|-----------|--------|--------|--------|----------|
| <b>EURCHF</b> | Sell Stop | 1.0955 | 1.1006 | 1.0819 | 105 pips |
| GBPCAD        | Buy Stop  | 1.8430 | 1.8265 | 1.8854 | 65 pips  |
| USDCAD        | Buy Stop  | 1.2718 | 1.2559 | 1.3219 | 159 pips |