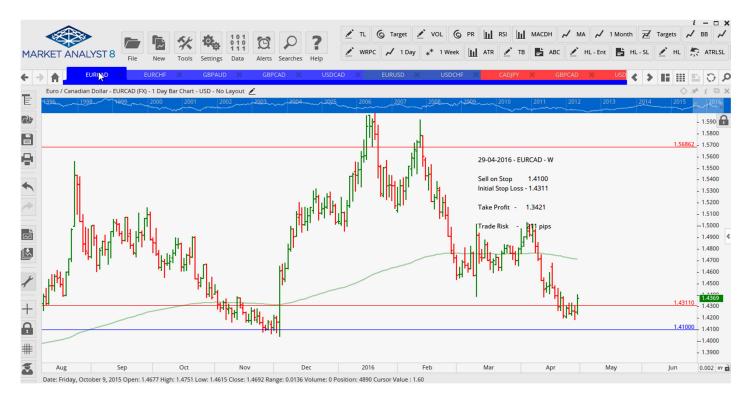

## Retained

Stop Orders

| EURCAD        | Sell Stop | 1.4100 | 1.4311 | 1.3421 | 211 pips |
|---------------|-----------|--------|--------|--------|----------|
| <b>EURCHF</b> | Sell Stop | 1.0955 | 1.1006 | 1.0819 | 105 pips |
| GBPCAD        | Buy Stop  | 1.8430 | 1.8265 | 1.8854 | 65 pips  |
| USDCAD        | Buy Stop  | 1.2718 | 1.2559 | 1.3219 | 159 pips |