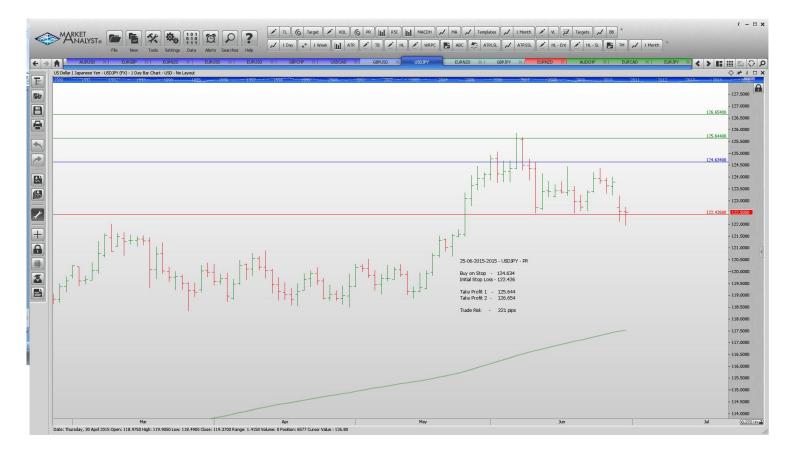

#### **CANCELLED ORDERS:**

AUDUSD

USDCAD, USDJPY

| Name | Direction | Entry | Stop Loss | Take Profit 1 | Take Profit 2 Trade Risk |
|------|-----------|-------|-----------|---------------|--------------------------|
|------|-----------|-------|-----------|---------------|--------------------------|