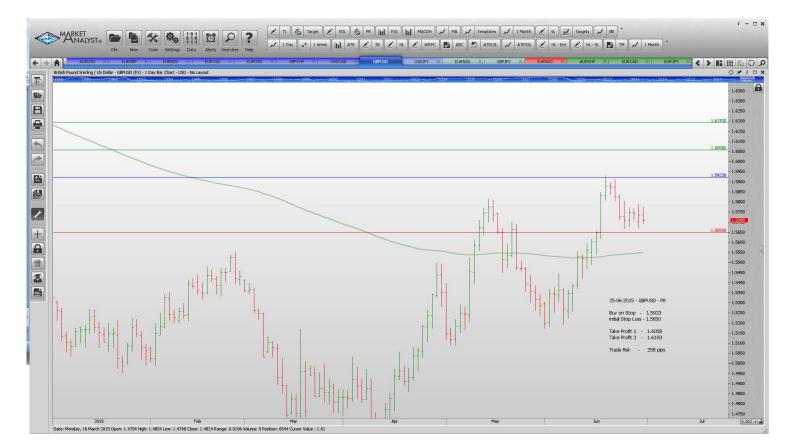

#### **Stop Orders**

|  | GBPUSD | Buy Stop | 1.5882 | 1.5646 | 1.6007 | 1.6131 | 236 pips |
|--|--------|----------|--------|--------|--------|--------|----------|
|--|--------|----------|--------|--------|--------|--------|----------|