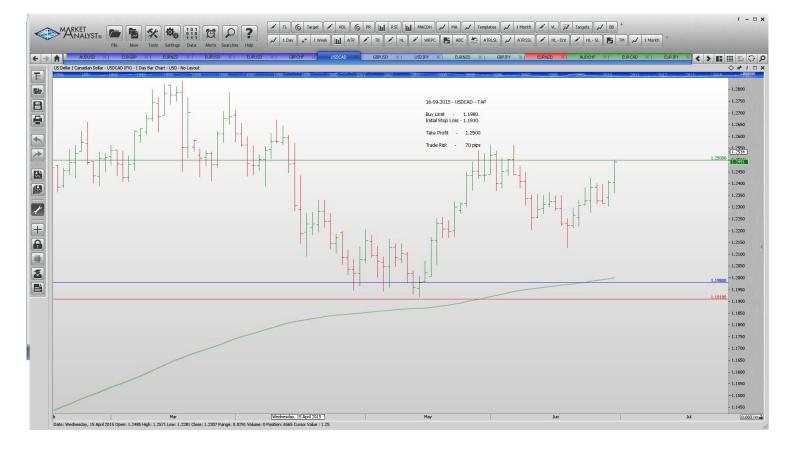

#### Limit Orders

| AUDUSD        | Buy Limit  | 0.7550 | 0.7480 | 0.7850 | 70 pips  |
|---------------|------------|--------|--------|--------|----------|
| EURGBP        | Sell Limit | 0.7380 | 0.7490 | 0.7140 | 110      |
| EURNZD        | Buy Limit  | 1.5700 | 1.561  | 1.6250 | 90 pips  |
| EURUSD        | Buy Limit  | 1.0870 | 1.0770 | 1.1440 | 100 pips |
| <b>EURUSD</b> | Sell Limit | 1.1500 | 1.1565 | 1.1250 | 65 pips  |
| GBPCHF        | Buy Limit  | 1.4070 | 1.4020 | 1.4800 | 50 pips  |
| USDCAD        | Buy Limit  | 1.1980 | 1.1910 | 1.2500 | 70 pips  |
|               |            |        |        |        |          |