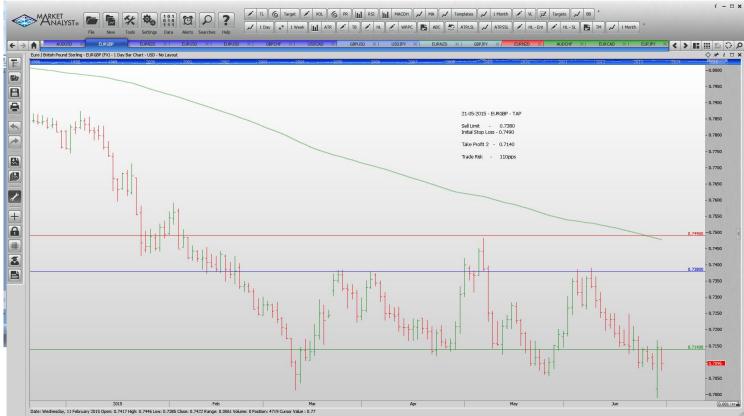

#### Limit Orders

| AUDUSD        | Buy Limit  | 0.7550 | 0.7480 | 0.7850 | 70 pips  |
|---------------|------------|--------|--------|--------|----------|
| EURGBP        | Sell Limit | 0.7380 | 0.7490 | 0.7140 | 110      |
| EURNZD        | Buy Limit  | 1.5700 | 1.561  | 1.6250 | 90 pips  |
| EURUSD        | Buy Limit  | 1.0870 | 1.0770 | 1.1440 | 100 pips |
| <b>EURUSD</b> | Sell Limit | 1.1500 | 1.1565 | 1.1250 | 65 pips  |
| GBPCHF        | Buy Limit  | 1.4070 | 1.4020 | 1.4800 | 50 pips  |
| USDCAD        | Buy Limit  | 1.1980 | 1.1910 | 1.2500 | 70 pips  |
|               |            |        |        |        |          |