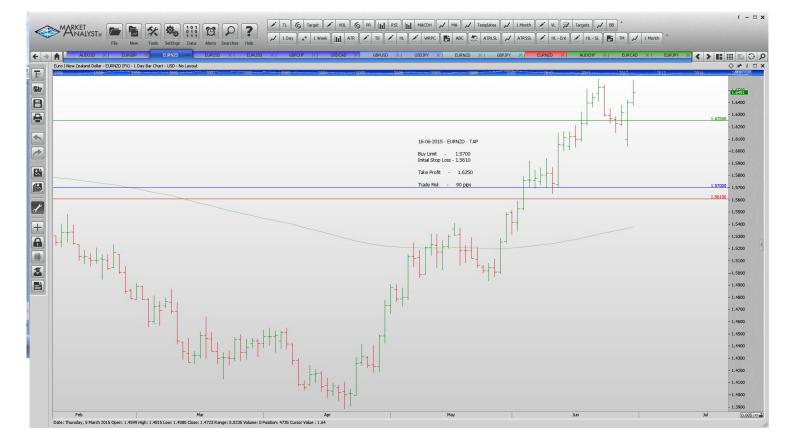

#### Limit Orders

| AUDUSD        | Buy Limit  | 0.7550 | 0.7480 | 0.7850 | 70 pips  |
|---------------|------------|--------|--------|--------|----------|
| EURGBP        | Sell Limit | 0.7380 | 0.7490 | 0.7140 | 110      |
| EURNZD        | Buy Limit  | 1.5700 | 1.561  | 1.6250 | 90 pips  |
| EURUSD        | Buy Limit  | 1.0870 | 1.0770 | 1.1440 | 100 pips |
| <b>EURUSD</b> | Sell Limit | 1.1500 | 1.1565 | 1.1250 | 65 pips  |
| GBPCHF        | Buy Limit  | 1.4070 | 1.4020 | 1.4800 | 50 pips  |
| USDCAD        | Buy Limit  | 1.1980 | 1.1910 | 1.2500 | 70 pips  |
|               |            |        |        |        |          |