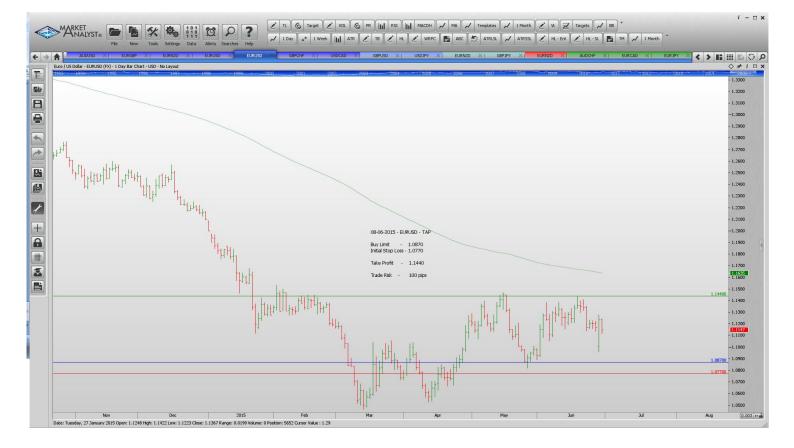

#### Limit Orders

| AUDUSD        | Buy Limit  | 0.7550 | 0.7480 | 0.7850 | 70 pips  |
|---------------|------------|--------|--------|--------|----------|
| EURGBP        | Sell Limit | 0.7380 | 0.7490 | 0.7140 | 110      |
| EURNZD        | Buy Limit  | 1.5700 | 1.561  | 1.6250 | 90 pips  |
| EURUSD        | Buy Limit  | 1.0870 | 1.0770 | 1.1440 | 100 pips |
| <b>EURUSD</b> | Sell Limit | 1.1500 | 1.1565 | 1.1250 | 65 pips  |
| GBPCHF        | Buy Limit  | 1.4070 | 1.4020 | 1.4800 | 50 pips  |
| USDCAD        | Buy Limit  | 1.1980 | 1.1910 | 1.2500 | 70 pips  |
|               |            |        |        |        |          |