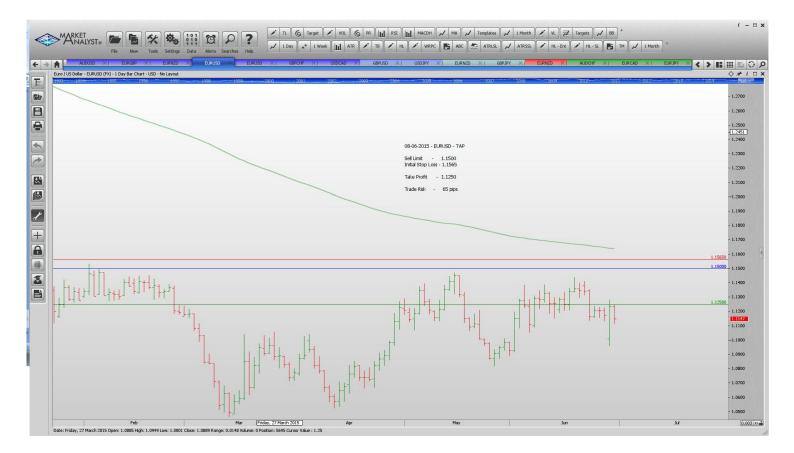

#### Limit Orders

| AUDUSD        | Buy Limit  | 0.7550 | 0.7480 | 0.7850 | 70 pips  |
|---------------|------------|--------|--------|--------|----------|
| EURGBP        | Sell Limit | 0.7380 | 0.7490 | 0.7140 | 110      |
| EURNZD        | Buy Limit  | 1.5700 | 1.561  | 1.6250 | 90 pips  |
| EURUSD        | Buy Limit  | 1.0870 | 1.0770 | 1.1440 | 100 pips |
| <b>EURUSD</b> | Sell Limit | 1.1500 | 1.1565 | 1.1250 | 65 pips  |
| GBPCHF        | Buy Limit  | 1.4070 | 1.4020 | 1.4800 | 50 pips  |
| USDCAD        | Buy Limit  | 1.1980 | 1.1910 | 1.2500 | 70 pips  |
|               |            |        |        |        |          |