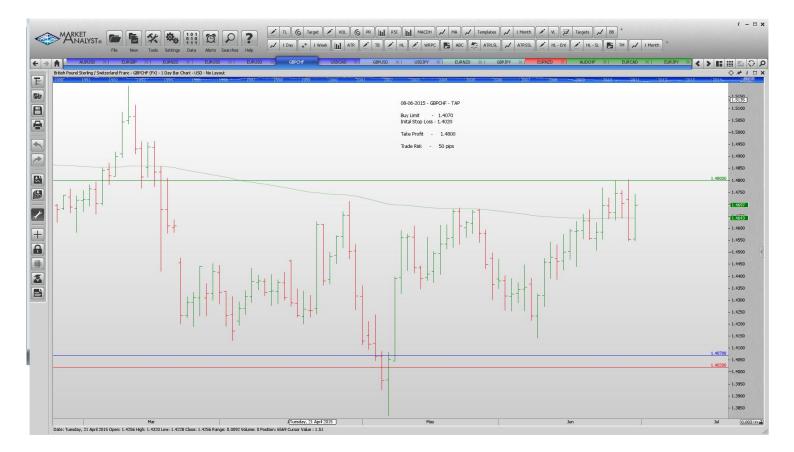

#### Limit Orders

| AUDUSD        | Buy Limit  | 0.7550 | 0.7480 | 0.7850 | 70 pips  |
|---------------|------------|--------|--------|--------|----------|
| EURGBP        | Sell Limit | 0.7380 | 0.7490 | 0.7140 | 110      |
| EURNZD        | Buy Limit  | 1.5700 | 1.561  | 1.6250 | 90 pips  |
| EURUSD        | Buy Limit  | 1.0870 | 1.0770 | 1.1440 | 100 pips |
| <b>EURUSD</b> | Sell Limit | 1.1500 | 1.1565 | 1.1250 | 65 pips  |
| GBPCHF        | Buy Limit  | 1.4070 | 1.4020 | 1.4800 | 50 pips  |
| USDCAD        | Buy Limit  | 1.1980 | 1.1910 | 1.2500 | 70 pips  |
|               |            |        |        |        |          |