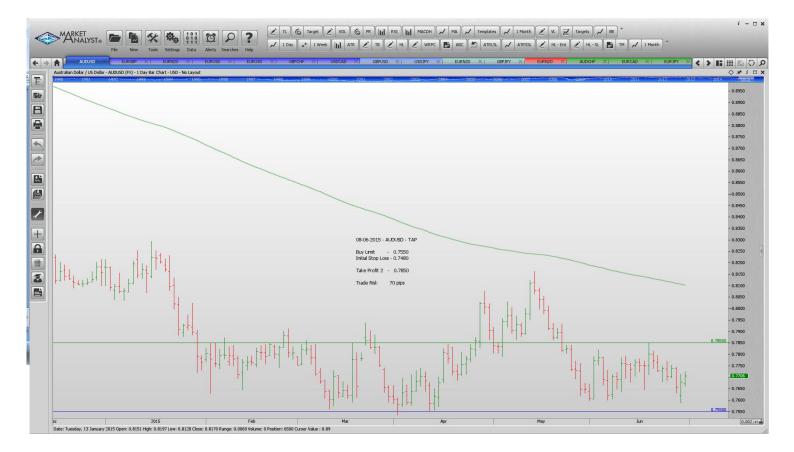

#### Limit Orders

| AUDUSD        | Buy Limit  | 0.7550 | 0.7480 | 0.7850 | 70 pips  |
|---------------|------------|--------|--------|--------|----------|
| EURGBP        | Sell Limit | 0.7380 | 0.7490 | 0.7140 | 110      |
| EURNZD        | Buy Limit  | 1.5700 | 1.561  | 1.6250 | 90 pips  |
| EURUSD        | Buy Limit  | 1.0870 | 1.0770 | 1.1440 | 100 pips |
| <b>EURUSD</b> | Sell Limit | 1.1500 | 1.1565 | 1.1250 | 65 pips  |
| GBPCHF        | Buy Limit  | 1.4070 | 1.4020 | 1.4800 | 50 pips  |
| USDCAD        | Buy Limit  | 1.1980 | 1.1910 | 1.2500 | 70 pips  |
|               |            |        |        |        |          |