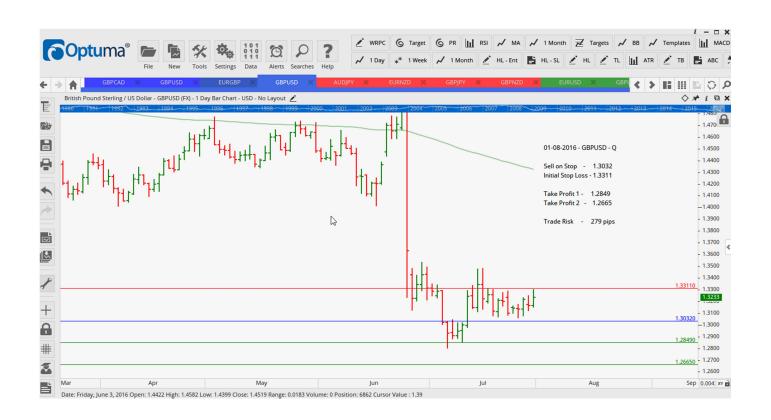

#### **Stop Orders**

| E | EURGBP | Sell | L | 0.8351 | 0.8483 | 0.8247 | 0.7142 | 132 pips |
|---|--------|------|---|--------|--------|--------|--------|----------|
| ( | GBPUSD | Sell | L | 1.3032 | 1.3311 | 1.2849 | 1.2665 | 279 pips |
| ( | GBPUSD | Buy  | W | 1.3290 | 1.3058 | 1.3481 | 1.3736 | 232 pips |