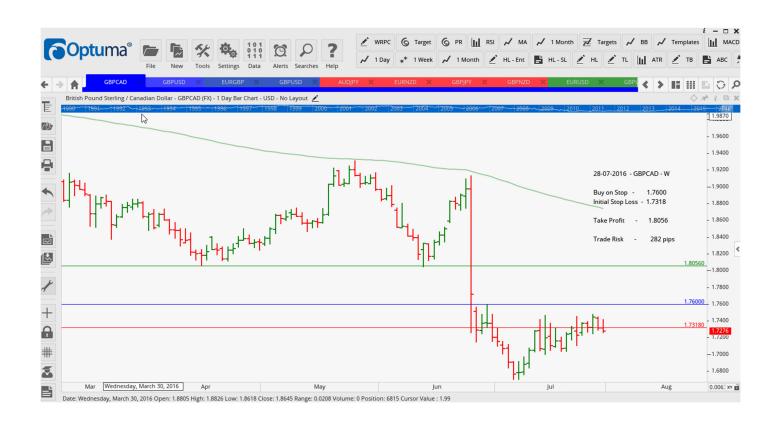

| Amend | 0.9288 | 0.94601 |        |

### Retained

### **Stop Positions**

GBPUSD Buy 1.30177 Retain 1.30177 1.3530

GBPUSD Buy 1.3121 Retain 1.3121 1.3630

# **WORKING ORDERS:**

### **CANCELLED ORDERS:**

**EURGBP** Buy

Name Direction Entry Stop Loss TP1 TP2 TP3 Trade Risk

#### **Amended**

#### **Stop Orders**

| E | EURGBP | Sell | L | 0.8351 | 0.8483 | 0.8247 | 0.7142 | 132 pips |
|---|--------|------|---|--------|--------|--------|--------|----------|
| ( | GBPUSD | Sell | L | 1.3032 | 1.3311 | 1.2849 | 1.2665 | 279 pips |
| ( | GBPUSD | Buy  | W | 1.3290 | 1.3058 | 1.3481 | 1.3736 | 232 pips |

### Retained

**Stop Orders** 

GBPCAD Buy W 1.7600 1.7318 1.8056 282 pips

## **NEW ORDERS:**

Name Order Type Entry S. L. TP1 TP2 TP3 Trade Risk

**Stop Orders** 

### **CHARTS:**