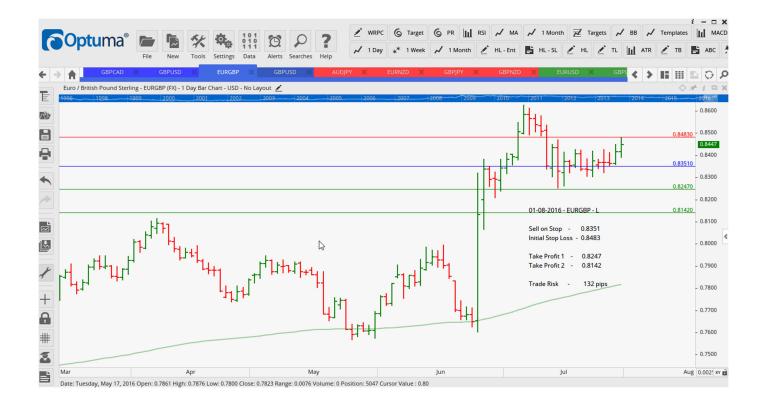

#### **Stop Orders**

| E | EURGBP | Sell | L | 0.8351 | 0.8483 | 0.8247 | 0.7142 | 132 pips |
|---|--------|------|---|--------|--------|--------|--------|----------|
| ( | GBPUSD | Sell | L | 1.3032 | 1.3311 | 1.2849 | 1.2665 | 279 pips |
| ( | GBPUSD | Buy  | W | 1.3290 | 1.3058 | 1.3481 | 1.3736 | 232 pips |