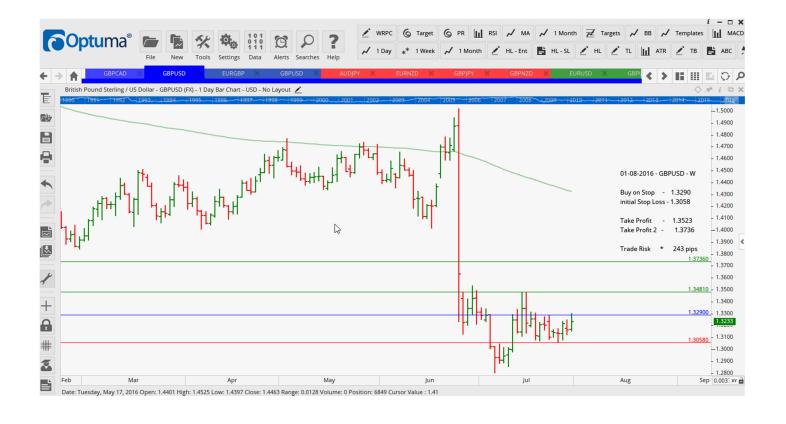

#### **Stop Orders**

| E | EURGBP | Sell | L | 0.8351 | 0.8483 | 0.8247 | 0.7142 | 132 pips |
|---|--------|------|---|--------|--------|--------|--------|----------|
| ( | GBPUSD | Sell | L | 1.3032 | 1.3311 | 1.2849 | 1.2665 | 279 pips |
| ( | GBPUSD | Buy  | W | 1.3290 | 1.3058 | 1.3481 | 1.3736 | 232 pips |