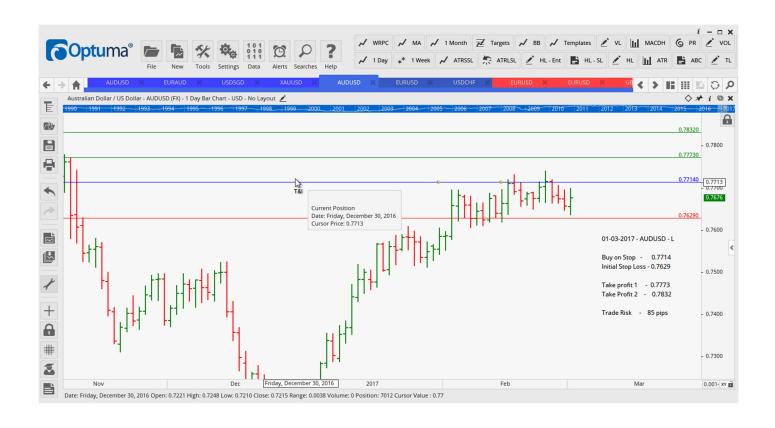

### **NEW ORDERS:**

| Name Order Type Co | ode Entry   | S. L.  | TP1     | TP2     | TP3 | TR pips |
|--------------------|-------------|--------|---------|---------|-----|---------|
| AUDUSD Buy LI      | D 0.7714    | 0.7629 | 0.7773  | 0.7832  |     | 85      |
| USDCHF Sell LI     | D 0.9997    | 1.0137 | 0.9930  | 0.9864  |     | 140     |
| USDSGD Buy E       | R/SR 1.4104 | 1.4000 | 1.4188  | 1.4249  |     | 104     |
| XAUUSD Buy S       | R 1257.05   | 1237.9 | 1274.85 | 1292.25 |     | 191.5   |