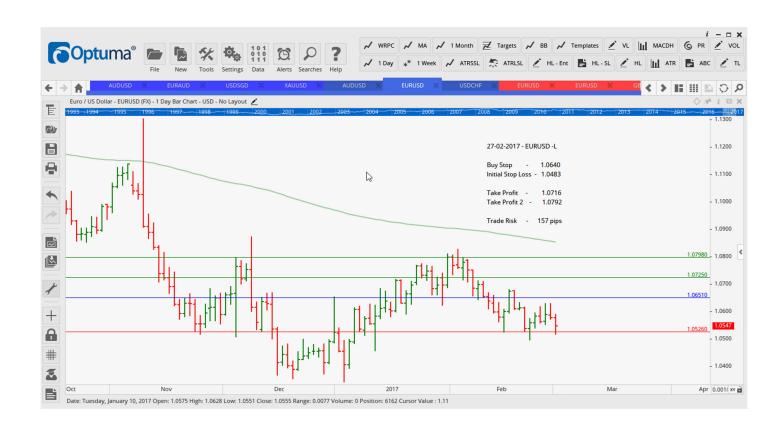

### Retained

| AUDUSD        | Sell | ER    | 0.7635 | 0.7713 | 0.7535 | 0.7446 | 78  |
|---------------|------|-------|--------|--------|--------|--------|-----|
| EURAUD        | Buy  | ER/ID | 1.3852 | 1.3705 | 1.4007 | 1.4163 | 147 |
| <b>EURUSD</b> | Buy  | L     | 1.0640 | 1.0483 | 1.0716 | 10792  | 157 |