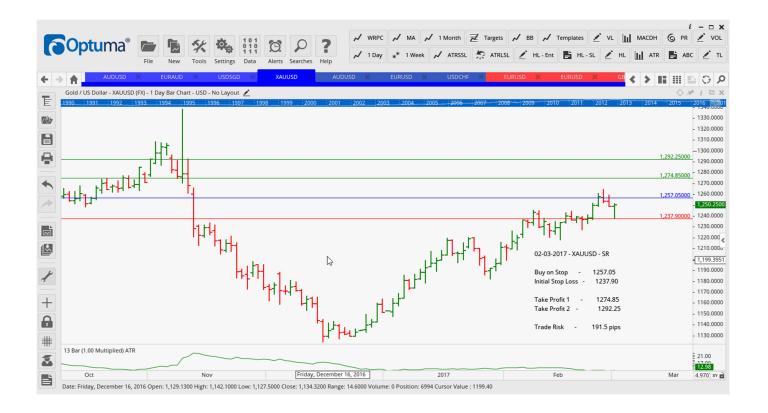

### **NEW ORDERS:**

| Name Order Type Co | ode Entry   | S. L.  | TP1     | TP2     | TP3 | TR pips |
|--------------------|-------------|--------|---------|---------|-----|---------|
| AUDUSD Buy LI      | D 0.7714    | 0.7629 | 0.7773  | 0.7832  |     | 85      |
| USDCHF Sell LI     | D 0.9997    | 1.0137 | 0.9930  | 0.9864  |     | 140     |
| USDSGD Buy E       | R/SR 1.4104 | 1.4000 | 1.4188  | 1.4249  |     | 104     |
| XAUUSD Buy S       | R 1257.05   | 1237.9 | 1274.85 | 1292.25 |     | 191.5   |