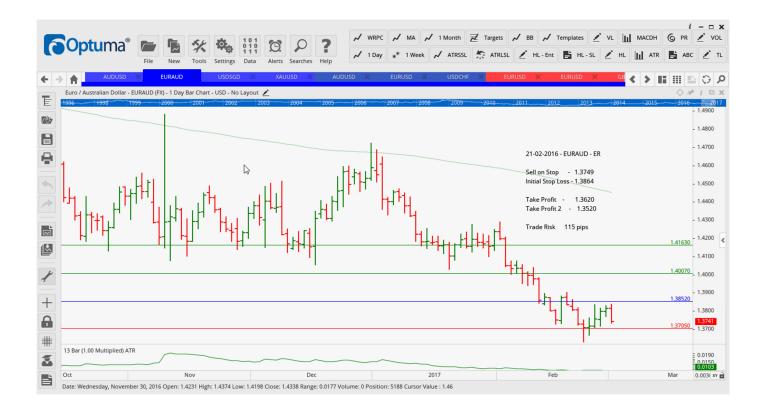

### Retained

| AUDUSD        | Sell | ER    | 0.7635 | 0.7713 | 0.7535 | 0.7446 | 78  |
|---------------|------|-------|--------|--------|--------|--------|-----|
| EURAUD        | Buy  | ER/ID | 1.3852 | 1.3705 | 1.4007 | 1.4163 | 147 |
| <b>EURUSD</b> | Buy  | L     | 1.0640 | 1.0483 | 1.0716 | 10792  | 157 |