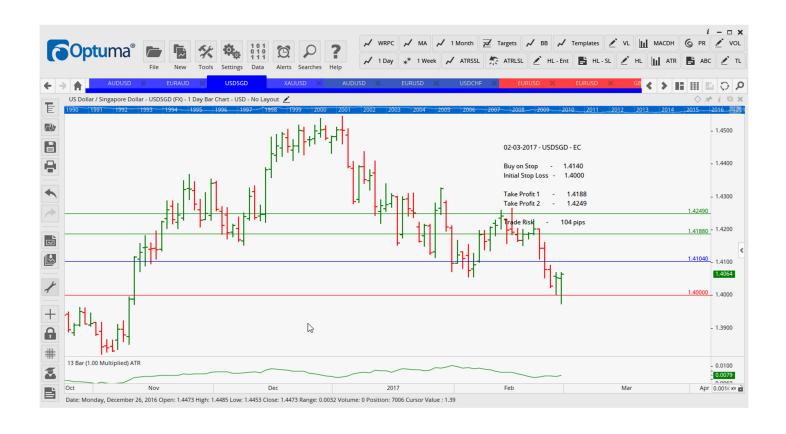

### **NEW ORDERS:**

| Name Order Type Co | ode Entry   | S. L.  | TP1     | TP2     | TP3 | TR pips |
|--------------------|-------------|--------|---------|---------|-----|---------|
| AUDUSD Buy LI      | D 0.7714    | 0.7629 | 0.7773  | 0.7832  |     | 85      |
| USDCHF Sell LI     | D 0.9997    | 1.0137 | 0.9930  | 0.9864  |     | 140     |
| USDSGD Buy E       | R/SR 1.4104 | 1.4000 | 1.4188  | 1.4249  |     | 104     |
| XAUUSD Buy S       | R 1257.05   | 1237.9 | 1274.85 | 1292.25 |     | 191.5   |