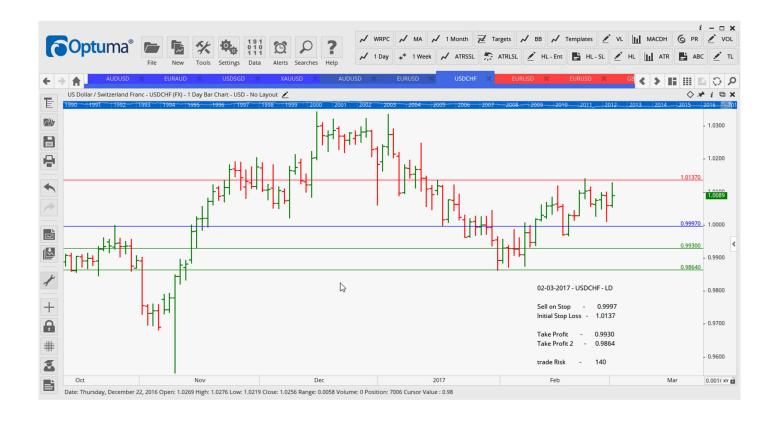

### **NEW ORDERS:**

| Name Order Type Co | ode Entry   | S. L.  | TP1     | TP2     | TP3 | TR pips |
|--------------------|-------------|--------|---------|---------|-----|---------|
| AUDUSD Buy LI      | D 0.7714    | 0.7629 | 0.7773  | 0.7832  |     | 85      |
| USDCHF Sell LI     | D 0.9997    | 1.0137 | 0.9930  | 0.9864  |     | 140     |
| USDSGD Buy E       | R/SR 1.4104 | 1.4000 | 1.4188  | 1.4249  |     | 104     |
| XAUUSD Buy S       | R 1257.05   | 1237.9 | 1274.85 | 1292.25 |     | 191.5   |