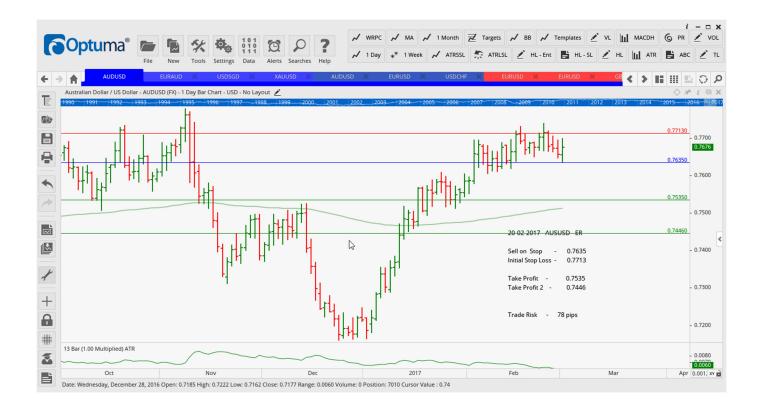

### Retained

| AUDUSD        | Sell | ER    | 0.7635 | 0.7713 | 0.7535 | 0.7446 | 78  |
|---------------|------|-------|--------|--------|--------|--------|-----|
| EURAUD        | Buy  | ER/ID | 1.3852 | 1.3705 | 1.4007 | 1.4163 | 147 |
| <b>EURUSD</b> | Buy  | L     | 1.0640 | 1.0483 | 1.0716 | 10792  | 157 |