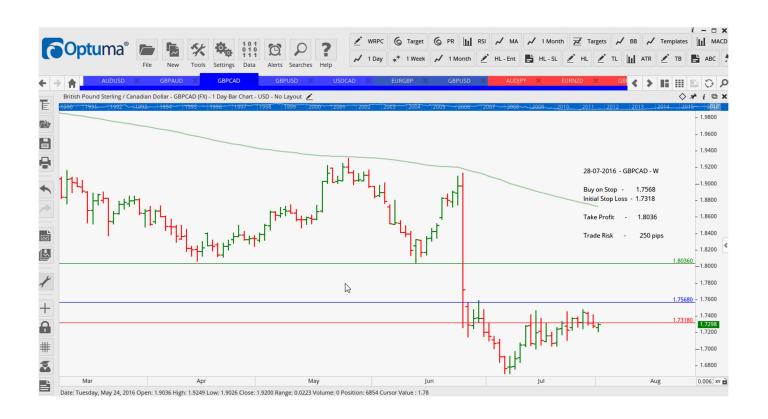

#### **Stop Orders**

| EURGBP        | Sell | L | 0.8362 | 0.8494 | 0.8257 | 0.7151 | 132 pips |
|---------------|------|---|--------|--------|--------|--------|----------|
| GBPCAD        | Buy  | W | 1.7568 | 1.7318 | 1.8036 |        | 250pips  |
| GBPUSD        | Sell | L | 1.3136 | 1.3311 | 1.2952 | 1.2767 | 175 pips |
| <b>GBPUSD</b> | Buy  | W | 1.3290 | 1.3101 | 1.3481 | 1.3736 | 189 pips |