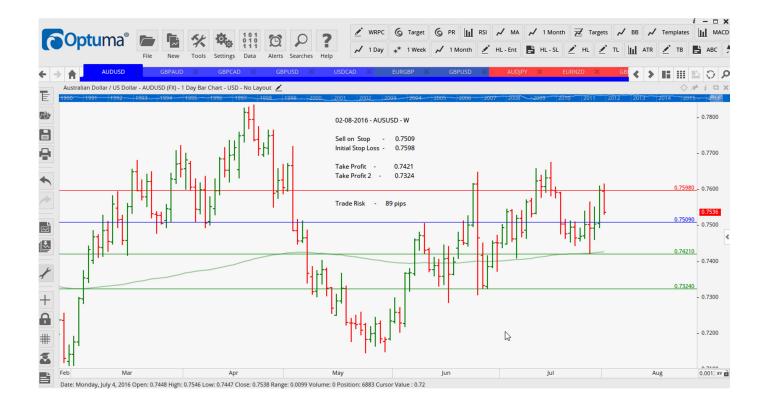

## **NEW ORDERS:**

| Name Order Type  |            | Entry            | S. L.            | TP1              | TP2              | TP3 | Trade Risk           |
|------------------|------------|------------------|------------------|------------------|------------------|-----|----------------------|
| Stop Order       | rs .       |                  |                  |                  |                  |     |                      |
| AUDUSD           | Sell       | 0.7509           | 0.7589           | 0.7421           | 0.7324           |     | 89 pips              |
| GBPAUD<br>USDCAD | Buy<br>Buy | 1.7545<br>1.3147 | 1.7413<br>1.3033 | 1.7684<br>1.3253 | 1.7789<br>1.3402 |     | 132 pips<br>114 pips |