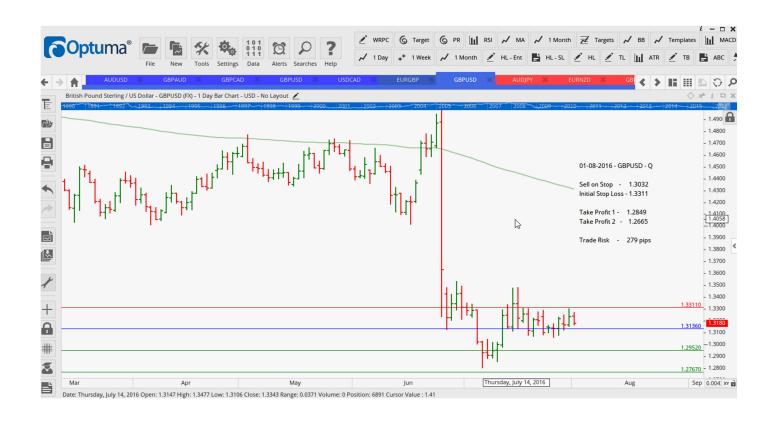

#### **Stop Orders**

| EURGBP        | Sell | L | 0.8362 | 0.8494 | 0.8257 | 0.7151 | 132 pips |
|---------------|------|---|--------|--------|--------|--------|----------|
| GBPCAD        | Buy  | W | 1.7568 | 1.7318 | 1.8036 |        | 250pips  |
| GBPUSD        | Sell | L | 1.3136 | 1.3311 | 1.2952 | 1.2767 | 175 pips |
| <b>GBPUSD</b> | Buy  | W | 1.3290 | 1.3101 | 1.3481 | 1.3736 | 189 pips |

#### **CHARTS:**