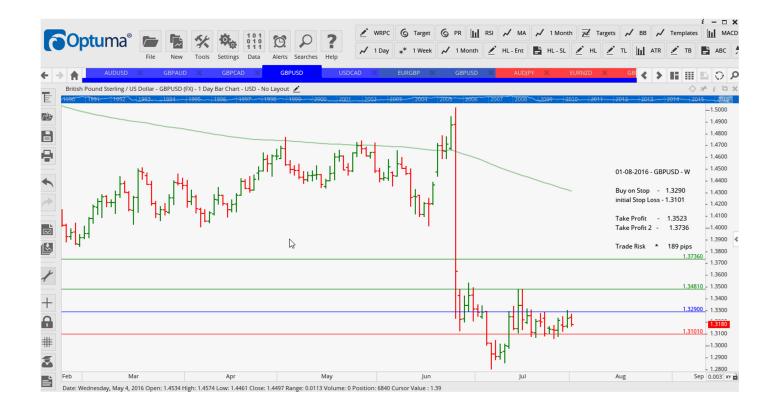

#### **Stop Orders**

| EURGBP        | Sell | L | 0.8362 | 0.8494 | 0.8257 | 0.7151 | 132 pips |
|---------------|------|---|--------|--------|--------|--------|----------|
| GBPCAD        | Buy  | W | 1.7568 | 1.7318 | 1.8036 |        | 250pips  |
| GBPUSD        | Sell | L | 1.3136 | 1.3311 | 1.2952 | 1.2767 | 175 pips |
| <b>GBPUSD</b> | Buy  | W | 1.3290 | 1.3101 | 1.3481 | 1.3736 | 189 pips |

#### **CHARTS:**