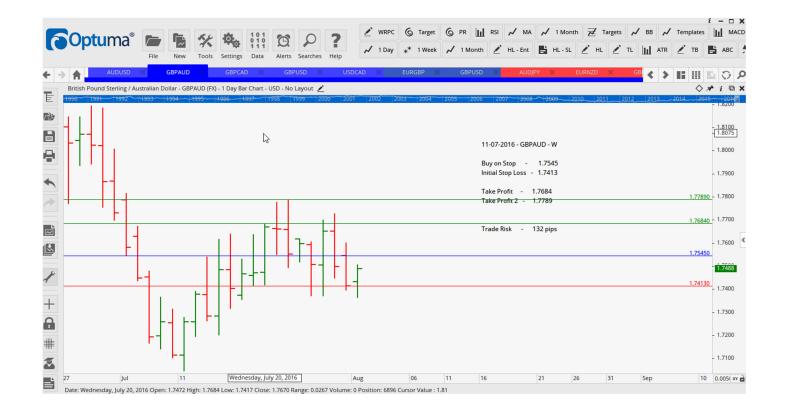

## **NEW ORDERS:**

| Name Order Type  |            | Entry            | S. L.            | TP1              | TP2              | TP3 | Trade Risk           |
|------------------|------------|------------------|------------------|------------------|------------------|-----|----------------------|
| Stop Order       | rs .       |                  |                  |                  |                  |     |                      |
| AUDUSD           | Sell       | 0.7509           | 0.7589           | 0.7421           | 0.7324           |     | 89 pips              |
| GBPAUD<br>USDCAD | Buy<br>Buy | 1.7545<br>1.3147 | 1.7413<br>1.3033 | 1.7684<br>1.3253 | 1.7789<br>1.3402 |     | 132 pips<br>114 pips |