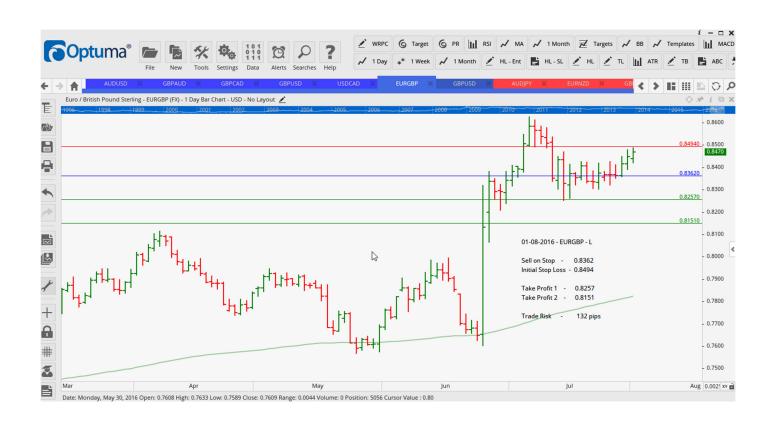

#### **Stop Orders**

| EURGBP        | Sell | L | 0.8362 | 0.8494 | 0.8257 | 0.7151 | 132 pips |
|---------------|------|---|--------|--------|--------|--------|----------|
| GBPCAD        | Buy  | W | 1.7568 | 1.7318 | 1.8036 |        | 250pips  |
| GBPUSD        | Sell | L | 1.3136 | 1.3311 | 1.2952 | 1.2767 | 175 pips |
| <b>GBPUSD</b> | Buy  | W | 1.3290 | 1.3101 | 1.3481 | 1.3736 | 189 pips |