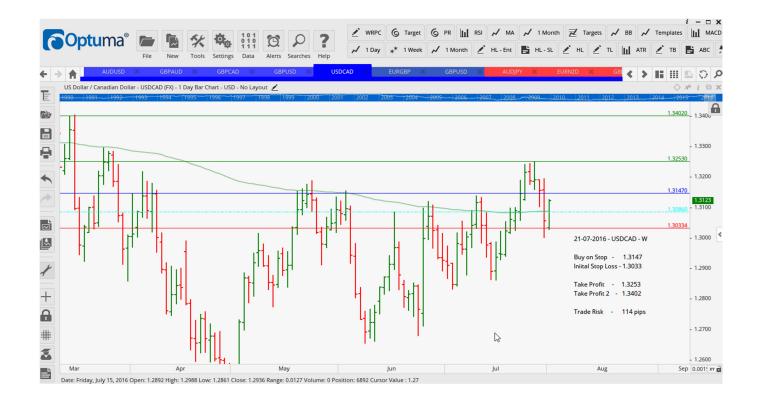

## **NEW ORDERS:**

| Name Order Type  |            | Entry            | S. L.            | TP1              | TP2              | TP3 | Trade Risk           |
|------------------|------------|------------------|------------------|------------------|------------------|-----|----------------------|
| Stop Order       | rs .       |                  |                  |                  |                  |     |                      |
| AUDUSD           | Sell       | 0.7509           | 0.7589           | 0.7421           | 0.7324           |     | 89 pips              |
| GBPAUD<br>USDCAD | Buy<br>Buy | 1.7545<br>1.3147 | 1.7413<br>1.3033 | 1.7684<br>1.3253 | 1.7789<br>1.3402 |     | 132 pips<br>114 pips |

#### **CHARTS:**