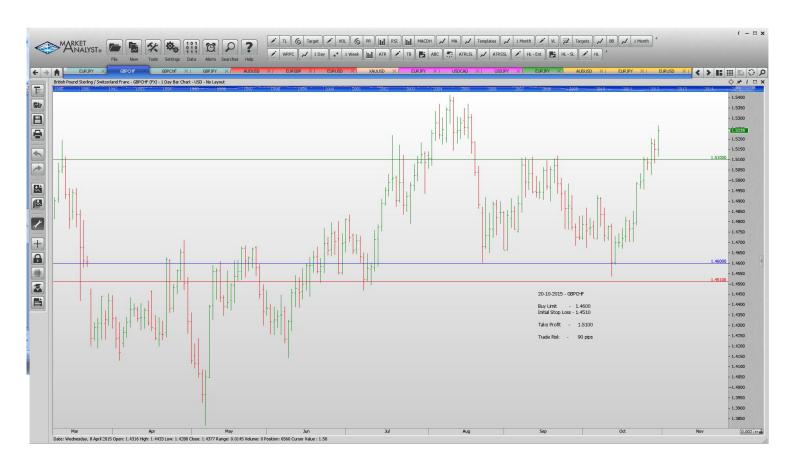

#### **Limit Orders**

| EURJPY        | Sell Limit       | 137.50 | 138.30 | 134.00 | 80 p  |
|---------------|------------------|--------|--------|--------|-------|
| <b>GBPCHF</b> | Buy Limit        | 1.4600 | 1.4510 | 1.5100 | 90 p  |
| GBPCHF        | Sell Limit       | 1.5500 | 1.5620 | 14800  | 120 p |
| <b>GBPJPY</b> | <b>Buy Limit</b> | 180.80 | 179.80 | 186.00 | 100 p |