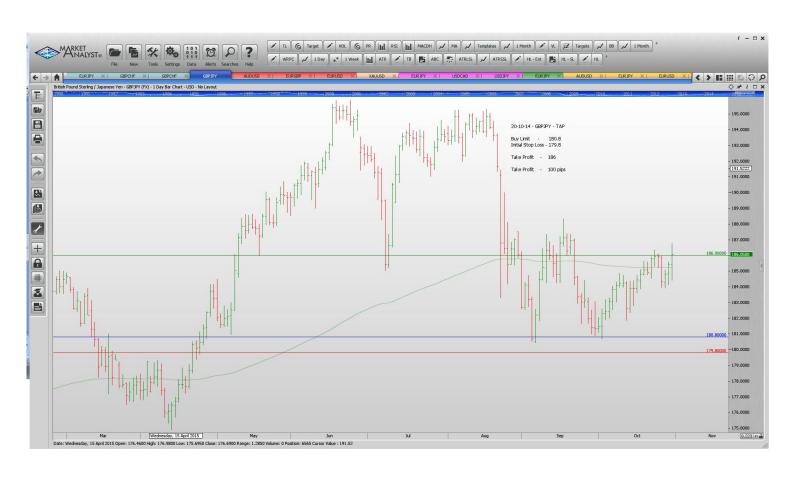

#### **Limit Orders**

| EURJPY        | Sell Limit       | 137.50 | 138.30 | 134.00 | 80 p  |
|---------------|------------------|--------|--------|--------|-------|
| <b>GBPCHF</b> | Buy Limit        | 1.4600 | 1.4510 | 1.5100 | 90 p  |
| GBPCHF        | Sell Limit       | 1.5500 | 1.5620 | 14800  | 120 p |
| <b>GBPJPY</b> | <b>Buy Limit</b> | 180.80 | 179.80 | 186.00 | 100 p |