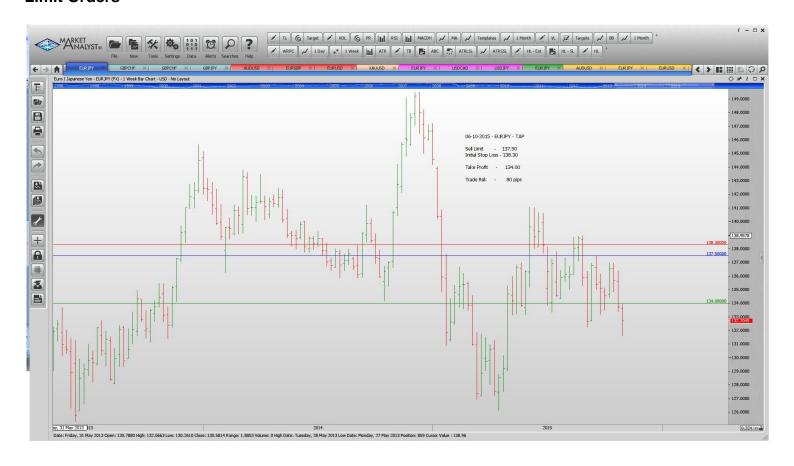

#### **Limit Orders**

| EURJPY        | Sell Limit       | 137.50 | 138.30 | 134.00 | 80 p  |
|---------------|------------------|--------|--------|--------|-------|
| <b>GBPCHF</b> | Buy Limit        | 1.4600 | 1.4510 | 1.5100 | 90 p  |
| GBPCHF        | Sell Limit       | 1.5500 | 1.5620 | 14800  | 120 p |
| <b>GBPJPY</b> | <b>Buy Limit</b> | 180.80 | 179.80 | 186.00 | 100 p |