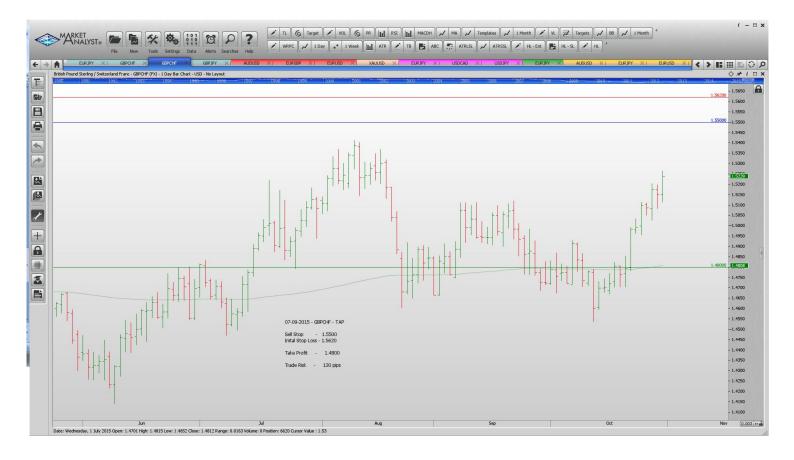

#### **Limit Orders**

| EURJPY        | Sell Limit       | 137.50 | 138.30 | 134.00 | 80 p  |
|---------------|------------------|--------|--------|--------|-------|
| <b>GBPCHF</b> | Buy Limit        | 1.4600 | 1.4510 | 1.5100 | 90 p  |
| GBPCHF        | Sell Limit       | 1.5500 | 1.5620 | 14800  | 120 p |
| <b>GBPJPY</b> | <b>Buy Limit</b> | 180.80 | 179.80 | 186.00 | 100 p |