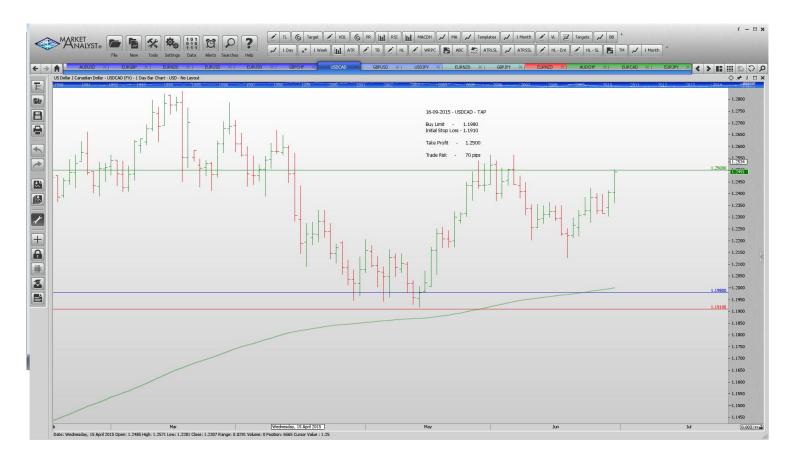

#### **Limit Orders**

| AUDUSD        | <b>Buy Limit</b> | 0.7550 | 0.7480 | 0.7850 | 70 pips  |
|---------------|------------------|--------|--------|--------|----------|
| <b>EURGBP</b> | Sell Limit       | 0.7380 | 0.7490 | 0.7140 | 110      |
| EURNZD        | <b>Buy Limit</b> | 1.5700 | 1.561  | 1.6250 | 90 pips  |
| EURUSD        | <b>Buy Limit</b> | 1.0870 | 1.0770 | 1.1440 | 100 pips |
| EURUSD        | Sell Limit       | 1.1500 | 1.1565 | 1.1250 | 65 pips  |
| GBPCHF        | <b>Buy Limit</b> | 1.4070 | 1.4020 | 1.4800 | 50 pips  |
| USDCAD        | <b>Buy Limit</b> | 1.1980 | 1.1910 | 1.2500 | 70 pips  |
|               |                  |        |        |        |          |