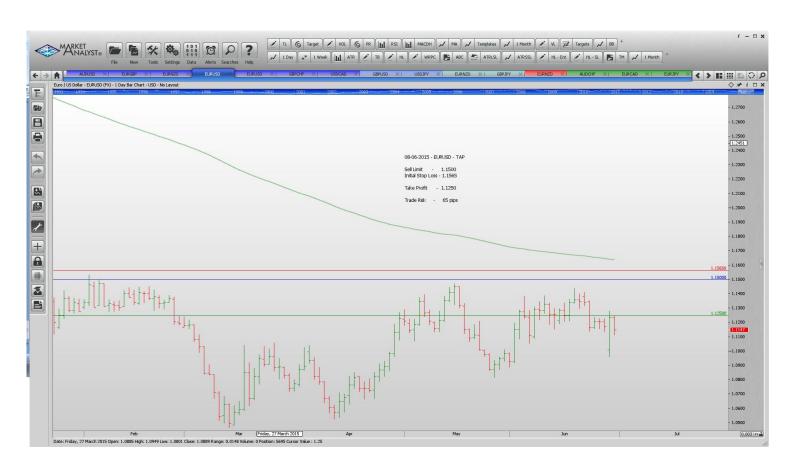

#### **Limit Orders**

| AUDUSD        | <b>Buy Limit</b> | 0.7550 | 0.7480 | 0.7850 | 70 pips  |
|---------------|------------------|--------|--------|--------|----------|
| <b>EURGBP</b> | Sell Limit       | 0.7380 | 0.7490 | 0.7140 | 110      |
| EURNZD        | <b>Buy Limit</b> | 1.5700 | 1.561  | 1.6250 | 90 pips  |
| EURUSD        | <b>Buy Limit</b> | 1.0870 | 1.0770 | 1.1440 | 100 pips |
| EURUSD        | Sell Limit       | 1.1500 | 1.1565 | 1.1250 | 65 pips  |
| GBPCHF        | <b>Buy Limit</b> | 1.4070 | 1.4020 | 1.4800 | 50 pips  |
| USDCAD        | <b>Buy Limit</b> | 1.1980 | 1.1910 | 1.2500 | 70 pips  |
|               |                  |        |        |        |          |