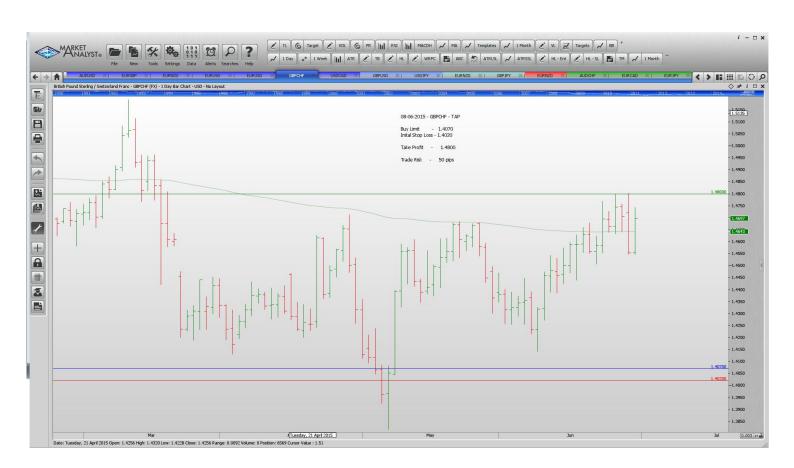

#### **Limit Orders**

| AUDUSD        | <b>Buy Limit</b> | 0.7550 | 0.7480 | 0.7850 | 70 pips  |
|---------------|------------------|--------|--------|--------|----------|
| <b>EURGBP</b> | Sell Limit       | 0.7380 | 0.7490 | 0.7140 | 110      |
| EURNZD        | <b>Buy Limit</b> | 1.5700 | 1.561  | 1.6250 | 90 pips  |
| EURUSD        | <b>Buy Limit</b> | 1.0870 | 1.0770 | 1.1440 | 100 pips |
| EURUSD        | Sell Limit       | 1.1500 | 1.1565 | 1.1250 | 65 pips  |
| GBPCHF        | <b>Buy Limit</b> | 1.4070 | 1.4020 | 1.4800 | 50 pips  |
| USDCAD        | <b>Buy Limit</b> | 1.1980 | 1.1910 | 1.2500 | 70 pips  |
|               |                  |        |        |        |          |