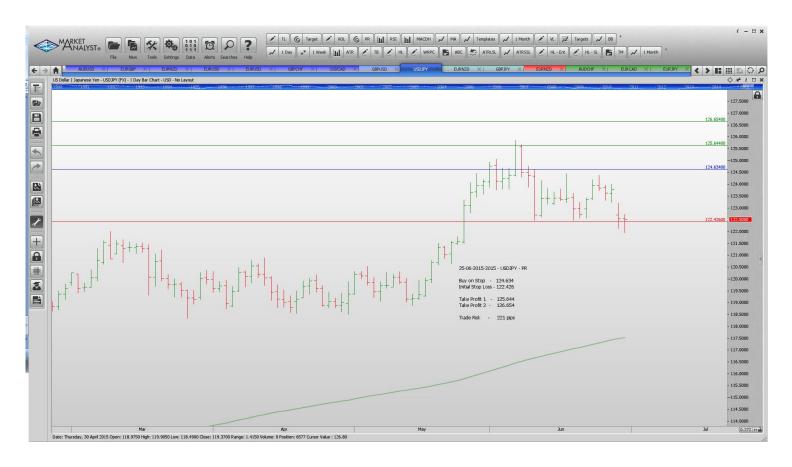

1.0870 | 1.0770 | 1.1440 | 100 pips |
| EURUSD        | Sell Limit       | 1.1500 | 1.1565 | 1.1250 | 65 pips  |
| GBPCHF        | <b>Buy Limit</b> | 1.4070 | 1.4020 | 1.4800 | 50 pips  |
| USDCAD        | <b>Buy Limit</b> | 1.1980 | 1.1910 | 1.2500 | 70 pips  |
|               |                  |        |        |        |          |

# **NEW ORDERS:**

With multiple take profit orders - Place an on Stop Order for half the position with the entry & Stop Loss and Take Profit at the "Take Profit 1". Place a 2nd order for half the position as before but Take Profit at the "Take Profit 2" target. Once the 1st target has been reached move the stop to the entry value.

Name Order Type Entry S.L. Take Profit 1 Take Profit 2 Trade Risk

**Stop Orders** 

## **CHARTS:**

#### **Stop Orders**





#### **Limit Orders**