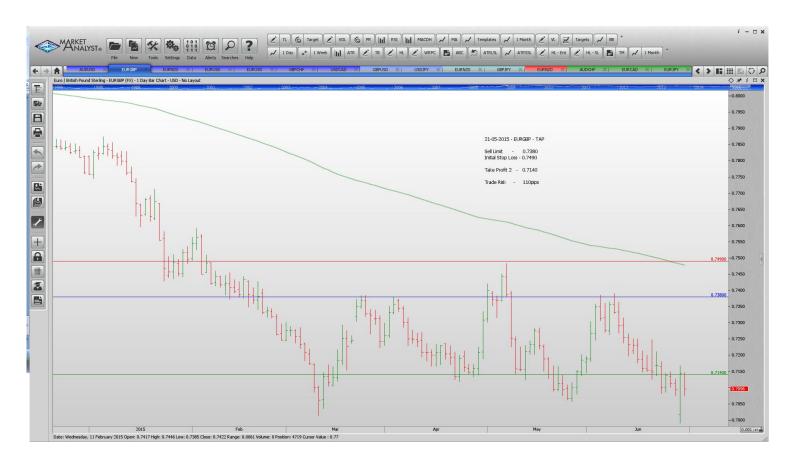

#### **Limit Orders**

| AUDUSD        | <b>Buy Limit</b> | 0.7550 | 0.7480 | 0.7850 | 70 pips  |
|---------------|------------------|--------|--------|--------|----------|
| <b>EURGBP</b> | Sell Limit       | 0.7380 | 0.7490 | 0.7140 | 110      |
| EURNZD        | <b>Buy Limit</b> | 1.5700 | 1.561  | 1.6250 | 90 pips  |
| EURUSD        | <b>Buy Limit</b> | 1.0870 | 1.0770 | 1.1440 | 100 pips |
| EURUSD        | Sell Limit       | 1.1500 | 1.1565 | 1.1250 | 65 pips  |
| GBPCHF        | <b>Buy Limit</b> | 1.4070 | 1.4020 | 1.4800 | 50 pips  |
| USDCAD        | <b>Buy Limit</b> | 1.1980 | 1.1910 | 1.2500 | 70 pips  |
|               |                  |        |        |        |          |