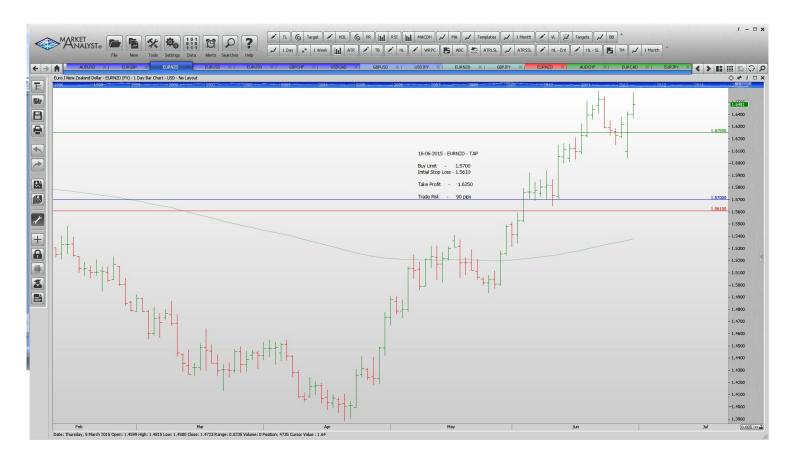

#### **Limit Orders**

| AUDUSD        | <b>Buy Limit</b> | 0.7550 | 0.7480 | 0.7850 | 70 pips  |
|---------------|------------------|--------|--------|--------|----------|
| <b>EURGBP</b> | Sell Limit       | 0.7380 | 0.7490 | 0.7140 | 110      |
| EURNZD        | <b>Buy Limit</b> | 1.5700 | 1.561  | 1.6250 | 90 pips  |
| EURUSD        | <b>Buy Limit</b> | 1.0870 | 1.0770 | 1.1440 | 100 pips |
| EURUSD        | Sell Limit       | 1.1500 | 1.1565 | 1.1250 | 65 pips  |
| GBPCHF        | <b>Buy Limit</b> | 1.4070 | 1.4020 | 1.4800 | 50 pips  |
| USDCAD        | <b>Buy Limit</b> | 1.1980 | 1.1910 | 1.2500 | 70 pips  |
|               |                  |        |        |        |          |