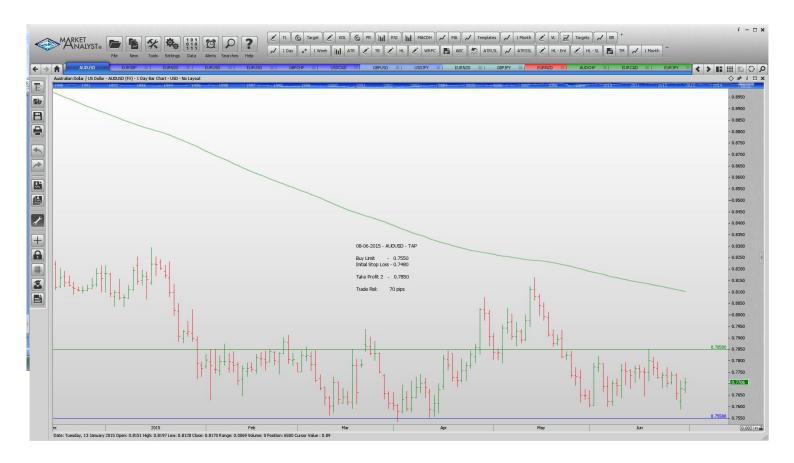

#### **Limit Orders**

| AUDUSD        | <b>Buy Limit</b> | 0.7550 | 0.7480 | 0.7850 | 70 pips  |
|---------------|------------------|--------|--------|--------|----------|
| <b>EURGBP</b> | Sell Limit       | 0.7380 | 0.7490 | 0.7140 | 110      |
| EURNZD        | <b>Buy Limit</b> | 1.5700 | 1.561  | 1.6250 | 90 pips  |
| EURUSD        | <b>Buy Limit</b> | 1.0870 | 1.0770 | 1.1440 | 100 pips |
| EURUSD        | Sell Limit       | 1.1500 | 1.1565 | 1.1250 | 65 pips  |
| GBPCHF        | <b>Buy Limit</b> | 1.4070 | 1.4020 | 1.4800 | 50 pips  |
| USDCAD        | <b>Buy Limit</b> | 1.1980 | 1.1910 | 1.2500 | 70 pips  |
|               |                  |        |        |        |          |