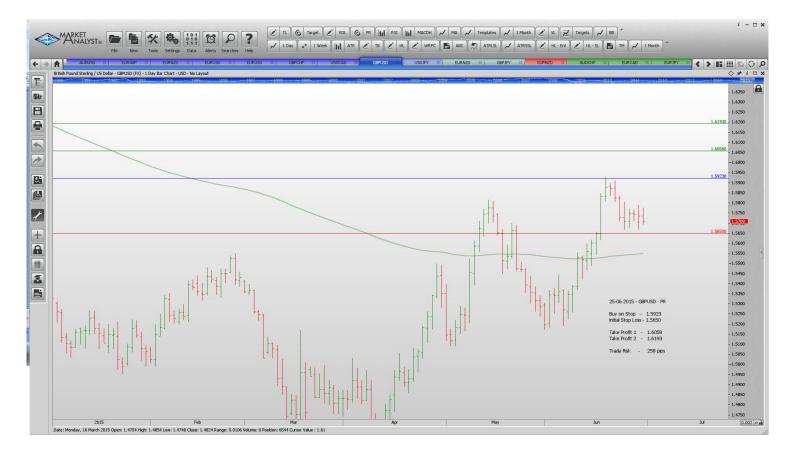

#### **Amended**

**Stop Orders** 

GBPUSD Buy Stop 1.5882 1.5646 1.6007 1.6131 236 pips