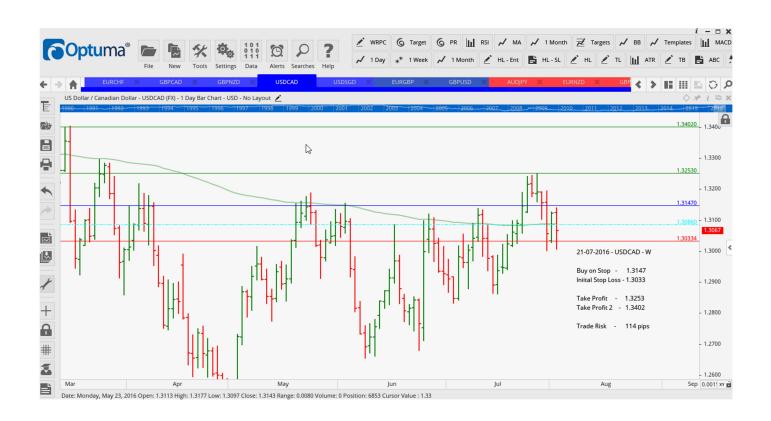

## Retained

**Stop Orders** 

| GBPCAD | Buy W | 1.7568 | 1.7318 | 1.8036 |        | 250pips  |
|--------|-------|--------|--------|--------|--------|----------|
| USDCAD | Buy W | 1.3147 | 1.3033 | 1.3253 | 1.3402 | 114 pips |

### **CHARTS:**