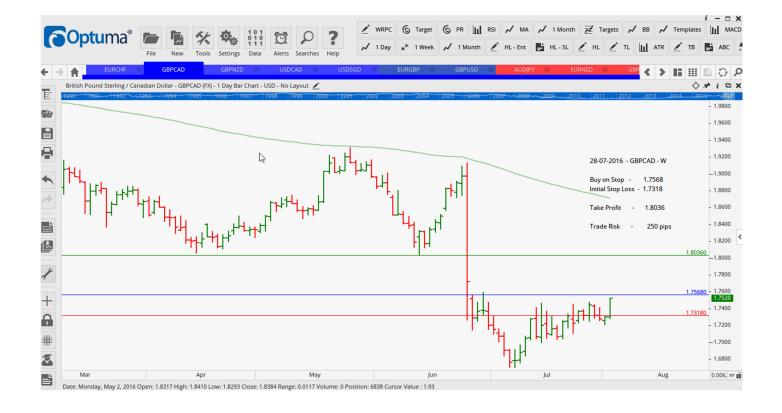

## Retained

**Stop Orders** 

| GBPCAD | Buy W | 1.7568 | 1.7318 | 1.8036 |        | 250pips  |
|--------|-------|--------|--------|--------|--------|----------|
| USDCAD | Buy W | 1.3147 | 1.3033 | 1.3253 | 1.3402 | 114 pips |