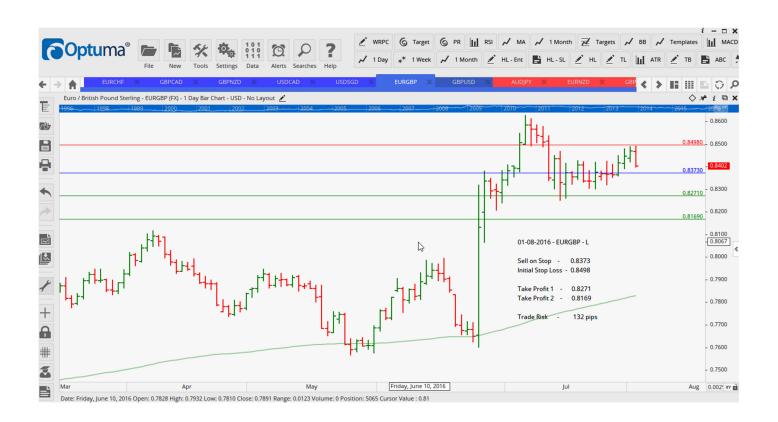

### **CANCELLED ORDERS:**

**EURGBP** Buy

| Name [ | Direction | Entry | Stop Loss T | P1 | TP2 | TP3 | Trade Risk |
|--------|-----------|-------|-------------|----|-----|-----|------------|
|--------|-----------|-------|-------------|----|-----|-----|------------|

### **Stop Orders**

| EURGBP | Sell | L | 0.8373 | 0.8498 | 0.8271 | 0.8169 | 125 pips |
|--------|------|---|--------|--------|--------|--------|----------|
| GBPUSD | Sell | L | 1.3146 | 1.3375 | 1.2966 | 1.2787 | 229 pips |