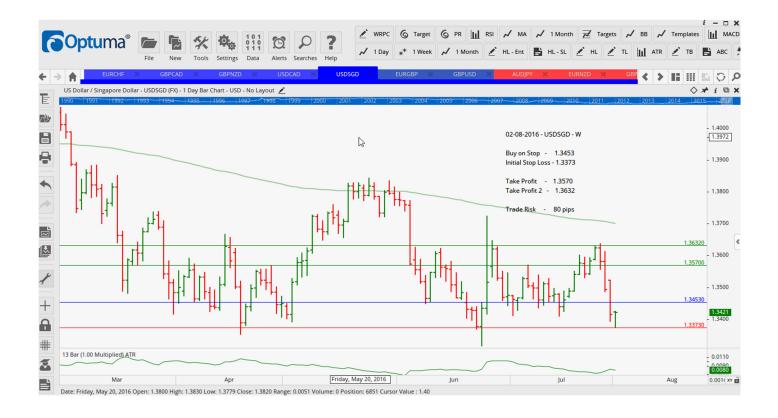

**Stop Orders** 

| EURCHF | Sell | W | 1.0785 | 1.0834 | 1.0713 | 1.0623 | 49 pips  |
|--------|------|---|--------|--------|--------|--------|----------|
| GBPNZD | Buy  | W | 1.8550 | 1.8263 | 1.8799 | 1.9008 | 287 pips |
| USDSGD | Buy  | W | 1.3453 | 1.3373 | 1.3570 | 1.3632 | 83 pis   |

### **CHARTS:**