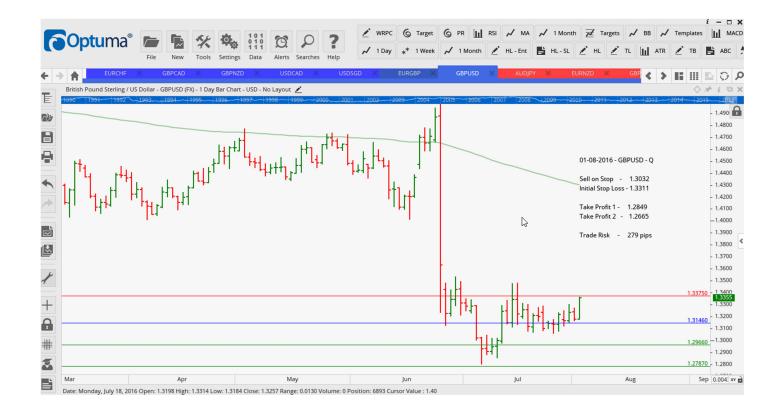

966 | 1.2787 | 229 pips |

## Retained

**Stop Orders** 

| GBPCAD | Buy W | 1.7568 | 1.7318 | 1.8036 |        | 250pips  |
|--------|-------|--------|--------|--------|--------|----------|
| USDCAD | Buy W | 1.3147 | 1.3033 | 1.3253 | 1.3402 | 114 pips |

### **NEW ORDERS:**

| Name Order Type | Entry | S. L. | TP1 | TP2 | TP3 | Trade Risk |
|-----------------|-------|-------|-----|-----|-----|------------|
|                 |       |       |     |     |     |            |

**Stop Orders** 

| EURCHF | Sell | W | 1.0785 | 1.0834 | 1.0713 | 1.0623 | 49 pips  |
|--------|------|---|--------|--------|--------|--------|----------|
| GBPNZD | Buy  | W | 1.8550 | 1.8263 | 1.8799 | 1.9008 | 287 pips |
| USDSGD | Buy  | W | 1.3453 | 1.3373 | 1.3570 | 1.3632 | 83 pis   |

### **CHARTS:**