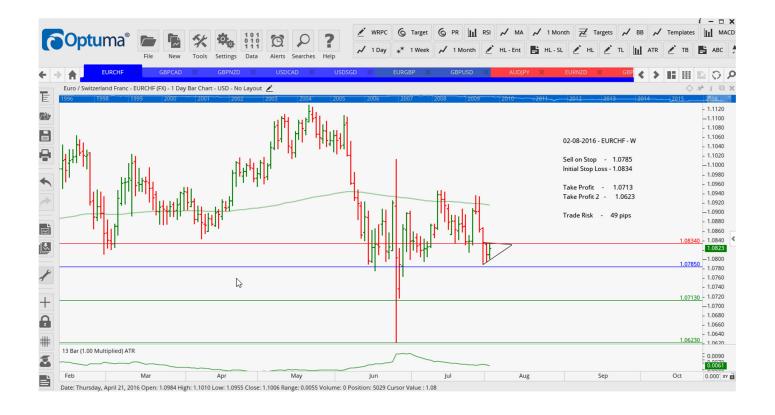

**Stop Orders** 

| EURCHF | Sell | W | 1.0785 | 1.0834 | 1.0713 | 1.0623 | 49 pips  |
|--------|------|---|--------|--------|--------|--------|----------|
| GBPNZD | Buy  | W | 1.8550 | 1.8263 | 1.8799 | 1.9008 | 287 pips |
| USDSGD | Buy  | W | 1.3453 | 1.3373 | 1.3570 | 1.3632 | 83 pis   |