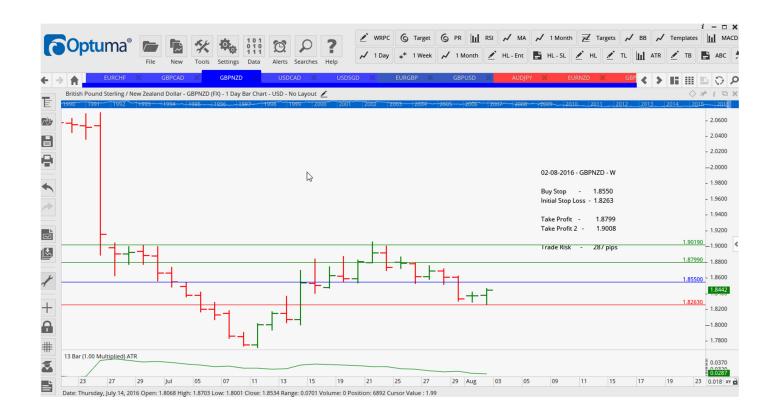

**Stop Orders** 

| EURCHF | Sell | W | 1.0785 | 1.0834 | 1.0713 | 1.0623 | 49 pips  |
|--------|------|---|--------|--------|--------|--------|----------|
| GBPNZD | Buy  | W | 1.8550 | 1.8263 | 1.8799 | 1.9008 | 287 pips |
| USDSGD | Buy  | W | 1.3453 | 1.3373 | 1.3570 | 1.3632 | 83 pis   |