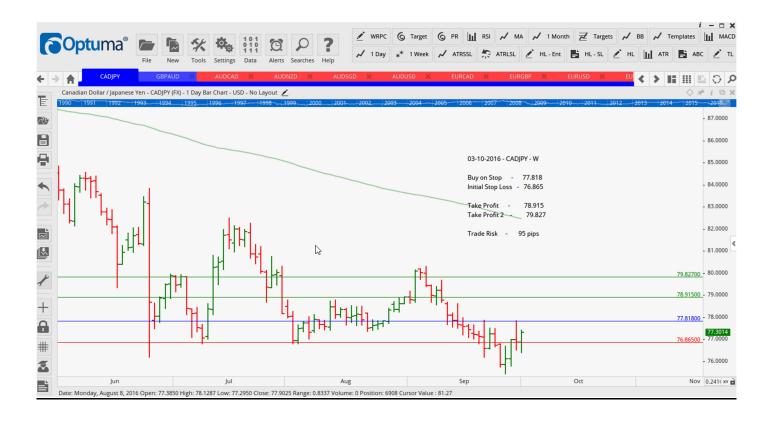

## **NEW ORDERS:**

| Name Order Type | Entry  | S. L.  | TP1    | TP2    | TP3 | TR pips  |
|-----------------|--------|--------|--------|--------|-----|----------|
| CADJPY Buy W    | 77.818 | 76.865 | 78.915 | 79.827 |     | 95 pips  |
| GBPAUD Buy W    | 1.7101 | 1.6926 | 1.7329 | 17626  |     | 175 pips |

#### **CHARTS:**