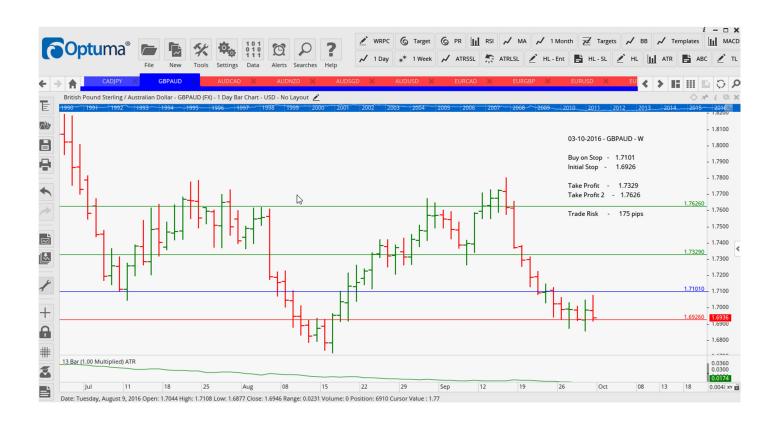

## **NEW ORDERS:**

| Name Order Type | Entry  | S. L.  | TP1    | TP2    | TP3 | TR pips  |
|-----------------|--------|--------|--------|--------|-----|----------|
| CADJPY Buy W    | 77.818 | 76.865 | 78.915 | 79.827 |     | 95 pips  |
| GBPAUD Buy W    | 1.7101 | 1.6926 | 1.7329 | 17626  |     | 175 pips |

#### **CHARTS:**