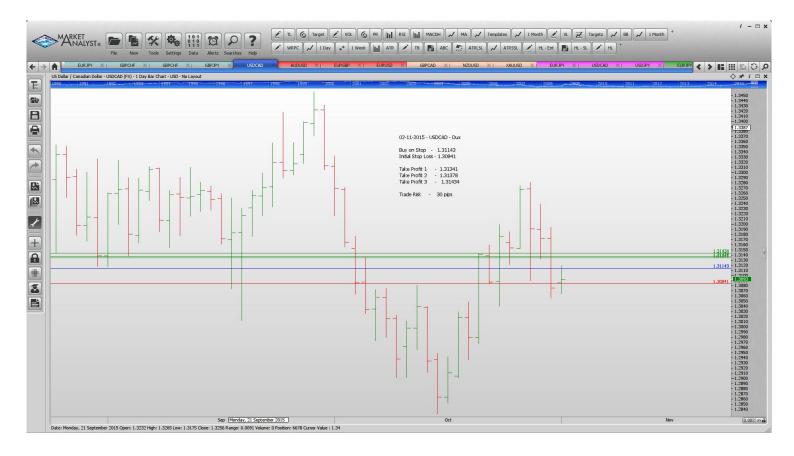

#### **Stop Orders**

| NZDUSD | Sell Stop | 0.6723  | 0.6759  | 0.6557  |         |         | 36 pips |
|--------|-----------|---------|---------|---------|---------|---------|---------|
| GBPCAD | Sell Stop | 2.0158  | 2.0211  | 1.9877  |         |         | 53 pips |
| USDCAD | Buy Stop  | 1.31143 | 1.30841 | 1.31341 | 1.31378 | 1.31434 | 30 pips |