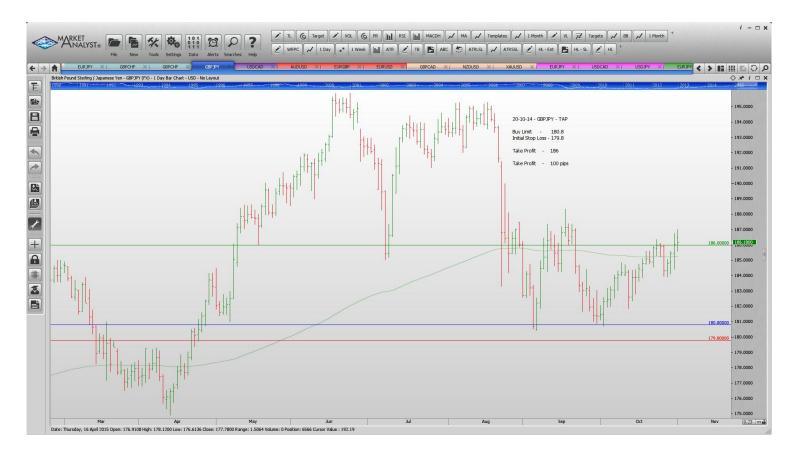

#### **Limit Orders**

| <b>EURJPY</b> | Sell Limit       | 137.50 | 138.30 | 134.00 | 80 p  |
|---------------|------------------|--------|--------|--------|-------|
| <b>GBPCHF</b> | <b>Buy Limit</b> | 1.4600 | 1.4510 | 1.5100 | 90 p  |
| GBPCHF        | Sell Limit       | 1.5500 | 1.5620 | 14800  | 120 p |
| <b>GBPJPY</b> | <b>Buy Limit</b> | 180.80 | 179.80 | 186.00 | 100 p |