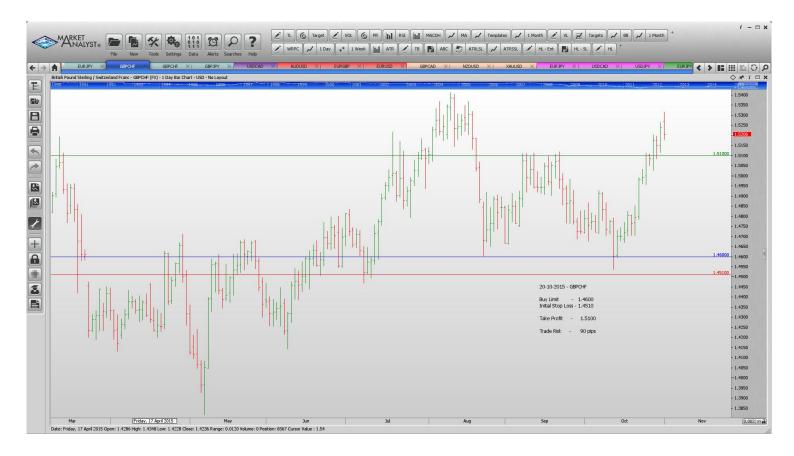

#### **Limit Orders**

| <b>EURJPY</b> | Sell Limit       | 137.50 | 138.30 | 134.00 | 80 p  |
|---------------|------------------|--------|--------|--------|-------|
| <b>GBPCHF</b> | <b>Buy Limit</b> | 1.4600 | 1.4510 | 1.5100 | 90 p  |
| GBPCHF        | Sell Limit       | 1.5500 | 1.5620 | 14800  | 120 p |
| <b>GBPJPY</b> | <b>Buy Limit</b> | 180.80 | 179.80 | 186.00 | 100 p |