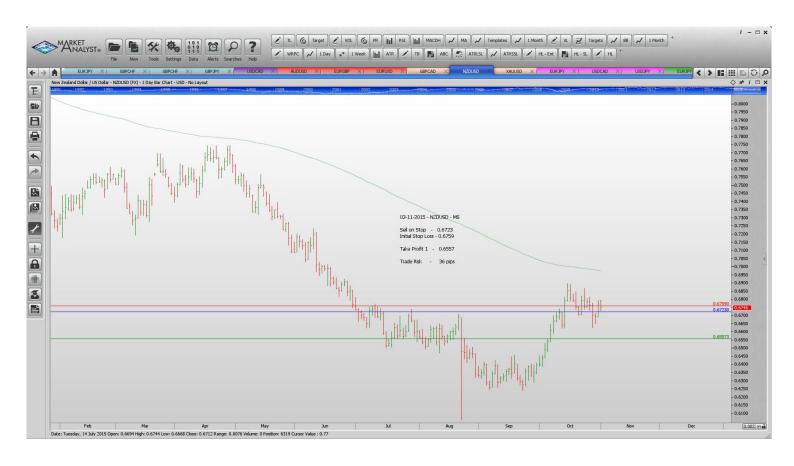

#### **Stop Orders**

| NZDUSD | Sell Stop | 0.6723  | 0.6759  | 0.6557  |         |         | 36 pips |
|--------|-----------|---------|---------|---------|---------|---------|---------|
| GBPCAD | Sell Stop | 2.0158  | 2.0211  | 1.9877  |         |         | 53 pips |
| USDCAD | Buy Stop  | 1.31143 | 1.30841 | 1.31341 | 1.31378 | 1.31434 | 30 pips |