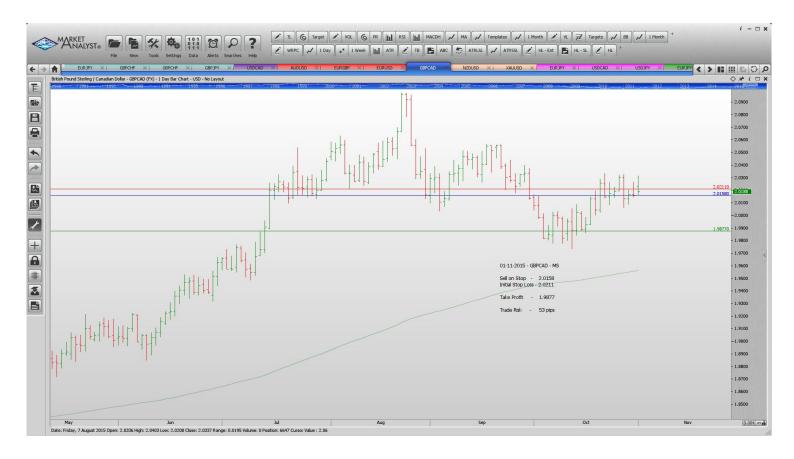

#### **Stop Orders**

| NZDUSD | Sell Stop | 0.6723  | 0.6759  | 0.6557  |         |         | 36 pips |
|--------|-----------|---------|---------|---------|---------|---------|---------|
| GBPCAD | Sell Stop | 2.0158  | 2.0211  | 1.9877  |         |         | 53 pips |
| USDCAD | Buy Stop  | 1.31143 | 1.30841 | 1.31341 | 1.31378 | 1.31434 | 30 pips |