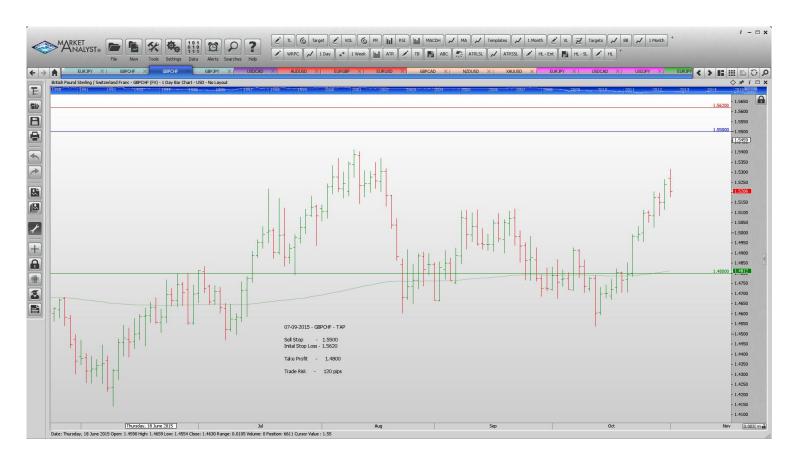

#### **Limit Orders**

| <b>EURJPY</b> | Sell Limit       | 137.50 | 138.30 | 134.00 | 80 p  |
|---------------|------------------|--------|--------|--------|-------|
| <b>GBPCHF</b> | <b>Buy Limit</b> | 1.4600 | 1.4510 | 1.5100 | 90 p  |
| GBPCHF        | Sell Limit       | 1.5500 | 1.5620 | 14800  | 120 p |
| <b>GBPJPY</b> | <b>Buy Limit</b> | 180.80 | 179.80 | 186.00 | 100 p |