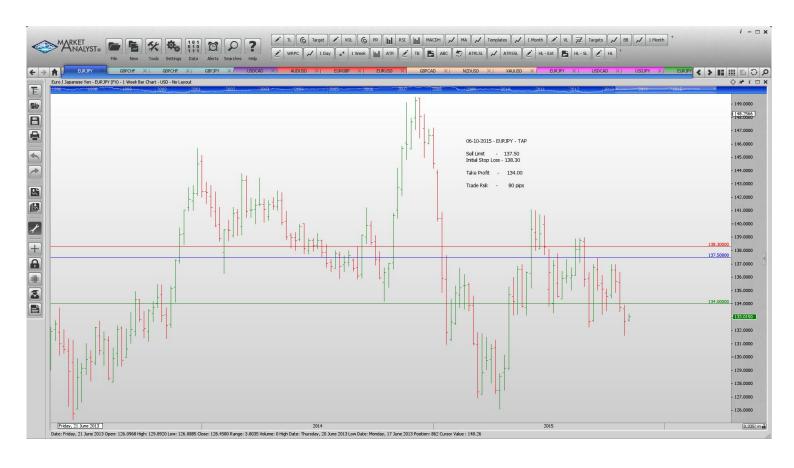

#### **Limit Orders**

| <b>EURJPY</b> | Sell Limit       | 137.50 | 138.30 | 134.00 | 80 p  |
|---------------|------------------|--------|--------|--------|-------|
| <b>GBPCHF</b> | <b>Buy Limit</b> | 1.4600 | 1.4510 | 1.5100 | 90 p  |
| GBPCHF        | Sell Limit       | 1.5500 | 1.5620 | 14800  | 120 p |
| <b>GBPJPY</b> | <b>Buy Limit</b> | 180.80 | 179.80 | 186.00 | 100 p |