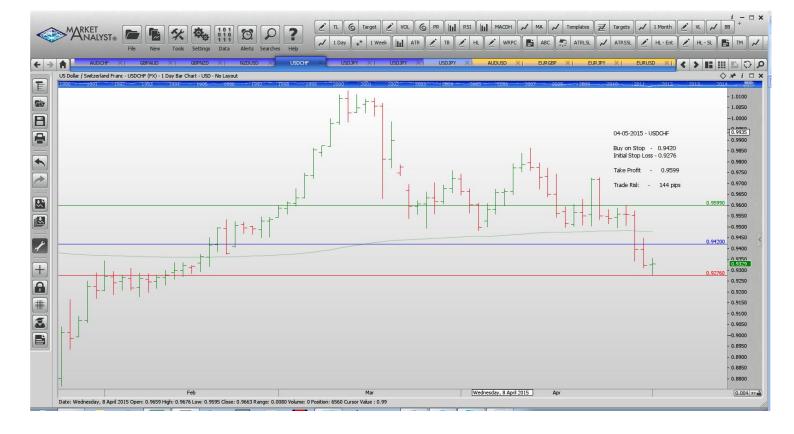

| Name   | Order Type             | Entry  | S.L. Take Profit 1 | Take Profit 2    | Trade Risk           |
|--------|------------------------|--------|--------------------|------------------|----------------------|
|        | Sell Stop<br>Sell Stop |        | 1.9530<br>2.0314   | 1.8841<br>1.9711 | 334 pips<br>371 pips |
| USDCHF | Buy Stop               | 0.9420 | 0.9276             | 0.9599           | 144 pips             |