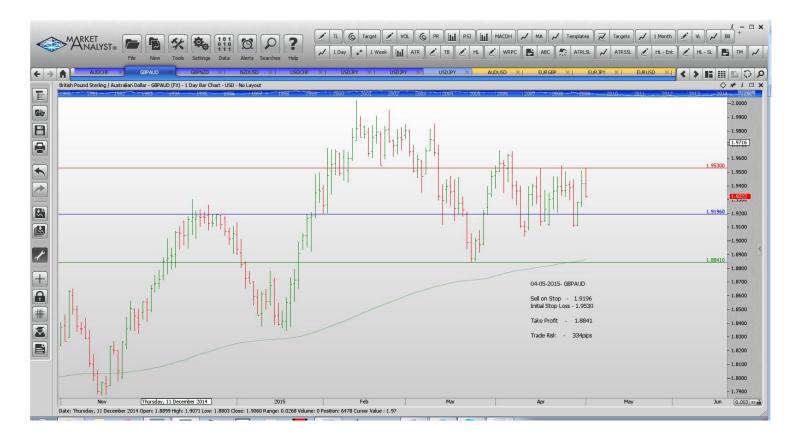

| Name   | Order Type             | Entry  | S.L. Take Profit 1 | Take Profit 2    | Trade Risk           |
|--------|------------------------|--------|--------------------|------------------|----------------------|
|        | Sell Stop<br>Sell Stop |        | 1.9530<br>2.0314   | 1.8841<br>1.9711 | 334 pips<br>371 pips |
| USDCHF | Buy Stop               | 0.9420 | 0.9276             | 0.9599           | 144 pips             |