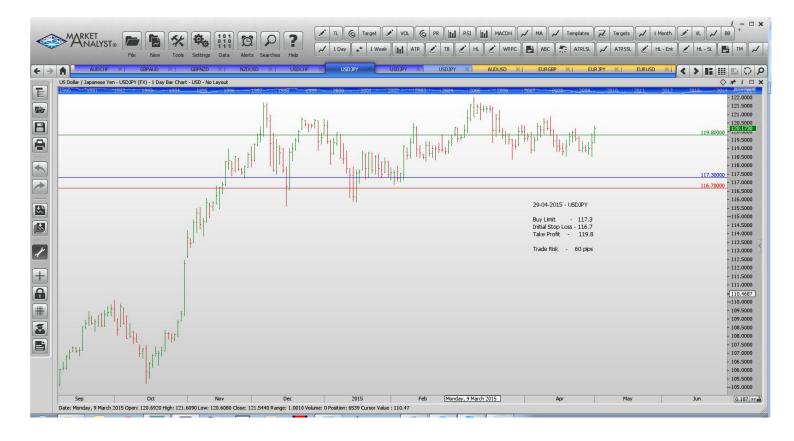

## Amended

| USDJPY                                            | Buy Stop                                          | 119.609          | 118.480                              | 120.399 | 121.189                             | 113pips                                               |  |
|---------------------------------------------------|---------------------------------------------------|------------------|--------------------------------------|---------|-------------------------------------|-------------------------------------------------------|--|
| Retained                                          |                                                   |                  |                                      |         |                                     |                                                       |  |
| AUDCHF<br>NZDUSD<br><mark>USDJPY</mark><br>USDJPY | Buy Limit<br>Buy Limit<br>Sell Limit<br>Buy Limit | 0.7450<br>120.00 | 0.7179<br>0.7370<br>120.60<br>116.70 |         | 0.7700<br>0.7700<br>117.5<br>119.80 | 70 pips<br>80 pips<br><mark>60 pips</mark><br>60 pips |  |