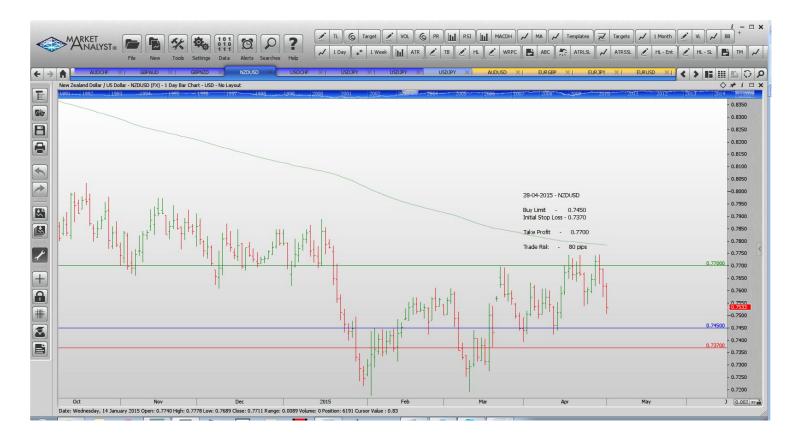

## Amended

| USDJPY                                            | Buy Stop                                          | 119.609          | 118.480                              | 120.399 | 121.189                             | 113pips                                               |  |
|---------------------------------------------------|---------------------------------------------------|------------------|--------------------------------------|---------|-------------------------------------|-------------------------------------------------------|--|
| Retained                                          |                                                   |                  |                                      |         |                                     |                                                       |  |
| AUDCHF<br>NZDUSD<br><mark>USDJPY</mark><br>USDJPY | Buy Limit<br>Buy Limit<br>Sell Limit<br>Buy Limit | 0.7450<br>120.00 | 0.7179<br>0.7370<br>120.60<br>116.70 |         | 0.7700<br>0.7700<br>117.5<br>119.80 | 70 pips<br>80 pips<br><mark>60 pips</mark><br>60 pips |  |