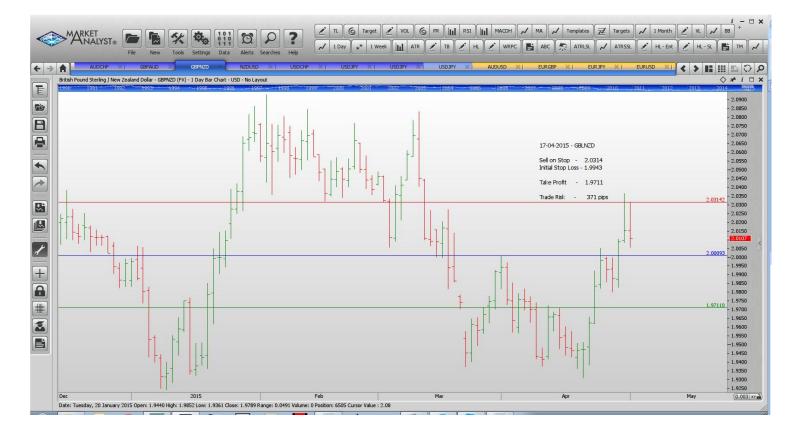

| Name   | Order Type             | Entry  | S.L. Take Profit 1 | Take Profit 2    | Trade Risk           |
|--------|------------------------|--------|--------------------|------------------|----------------------|
|        | Sell Stop<br>Sell Stop |        | 1.9530<br>2.0314   | 1.8841<br>1.9711 | 334 pips<br>371 pips |
| USDCHF | Buy Stop               | 0.9420 | 0.9276             | 0.9599           | 144 pips             |