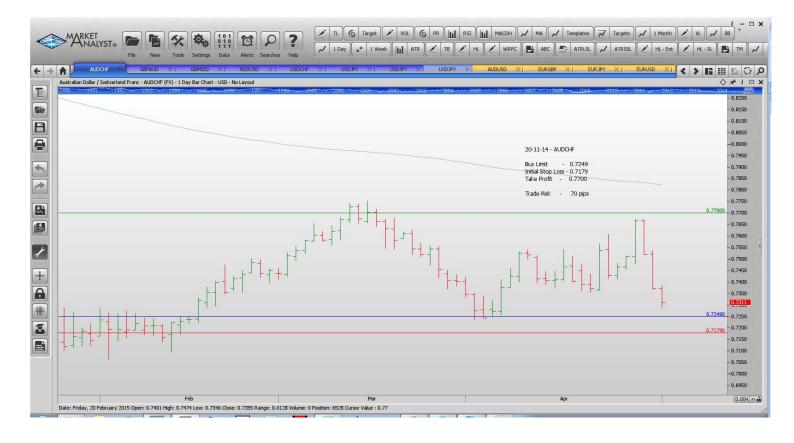

## Amended

| USDJPY                                            | Buy Stop                                          | 119.609          | 118.480                              | 120.399 | 121.189                             | 113pips                                               |  |
|---------------------------------------------------|---------------------------------------------------|------------------|--------------------------------------|---------|-------------------------------------|-------------------------------------------------------|--|
| Retained                                          |                                                   |                  |                                      |         |                                     |                                                       |  |
| AUDCHF<br>NZDUSD<br><mark>USDJPY</mark><br>USDJPY | Buy Limit<br>Buy Limit<br>Sell Limit<br>Buy Limit | 0.7450<br>120.00 | 0.7179<br>0.7370<br>120.60<br>116.70 |         | 0.7700<br>0.7700<br>117.5<br>119.80 | 70 pips<br>80 pips<br><mark>60 pips</mark><br>60 pips |  |