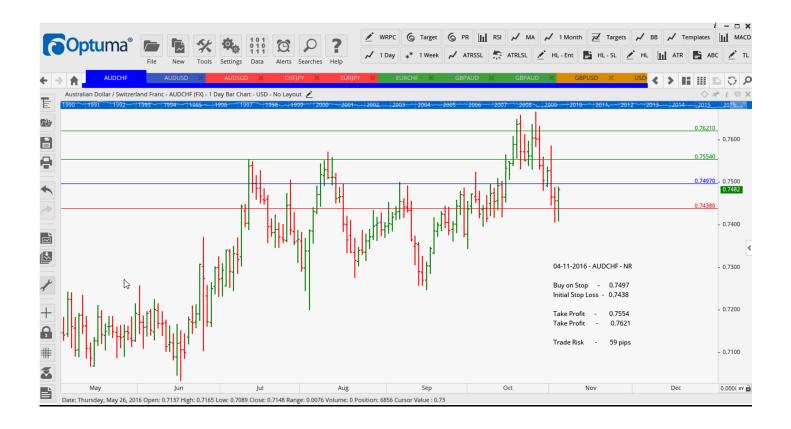

## **NEW ORDERS:**

| Name Order Type C            | Code | Entry            | S. L.            | TP1              | TP2              | TP3 | TR pips   |
|------------------------------|------|------------------|------------------|------------------|------------------|-----|-----------|
| AUDCHF Buy M<br>AUDUSD Buy L |      | 0.7497<br>0.7703 | 0.7438<br>0.7590 | 0.7554<br>0.7768 | 0.7621<br>0.7833 |     | 59<br>113 |

### **CHARTS:**