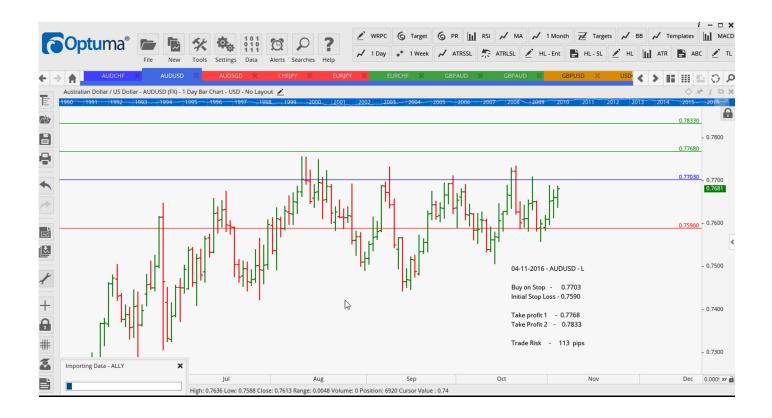

## **NEW ORDERS:**

| Name Order Type C            | Code | Entry            | S. L.            | TP1              | TP2              | TP3 | TR pips   |
|------------------------------|------|------------------|------------------|------------------|------------------|-----|-----------|
| AUDCHF Buy M<br>AUDUSD Buy L |      | 0.7497<br>0.7703 | 0.7438<br>0.7590 | 0.7554<br>0.7768 | 0.7621<br>0.7833 |     | 59<br>113 |

### **CHARTS:**