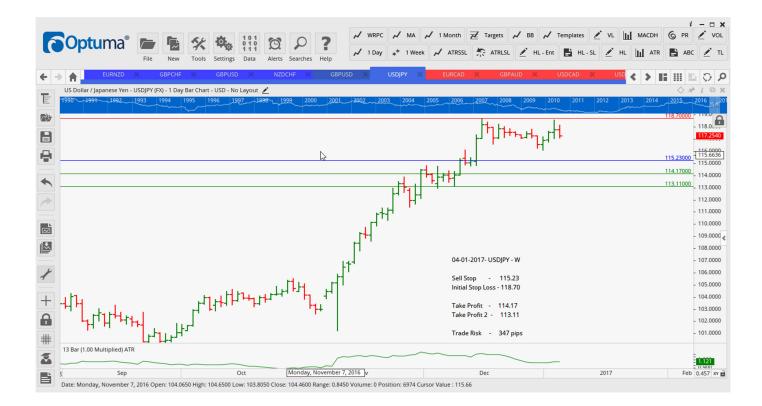

| NZDCHF | Buy BU  | 0.7145 | 0.7093 | 0.7194 | 0.7249 | 52               |
|--------|---------|--------|--------|--------|--------|------------------|
| USDJPY | Sell LD | 115.23 | 118.70 | 114.17 | 113.11 | <mark>347</mark> |

#### **CHARTS:**