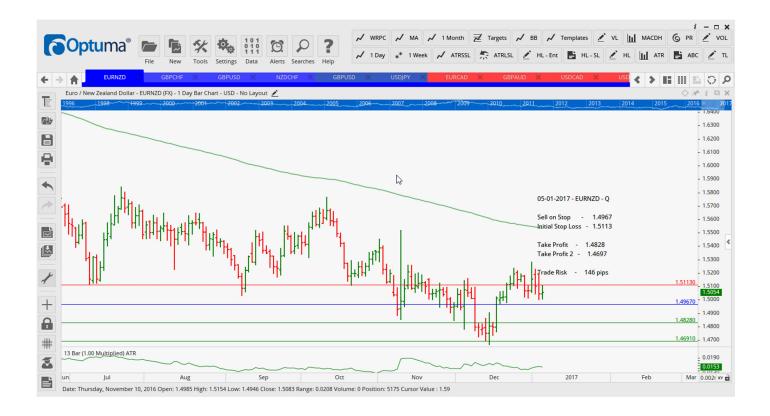

## **NEW ORDERS:**

| Name Orde                               | r Type | Code | Entry                      | S. L.                                   | TP1                        | TP2                                     | TP3 | TR pips                        |
|-----------------------------------------|--------|------|----------------------------|-----------------------------------------|----------------------------|-----------------------------------------|-----|--------------------------------|
| <mark>EURNZD</mark><br>GBPCHF<br>GBPUSD | Buy    | SR   | 1.4967<br>1.2669<br>1.2410 | <mark>1.5113</mark><br>1.2541<br>1.2221 | 1.4828<br>1.2820<br>1.2585 | <mark>1.4691</mark><br>1.2961<br>1.2732 |     | <mark>146</mark><br>128<br>189 |

#### **CHARTS:**