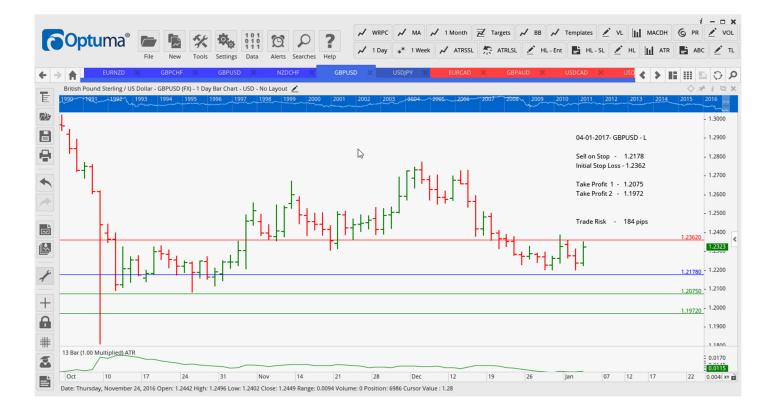

## WORKING ORDERS:

| Name              | Direction            | Entry  | Stop Loss | TP1    | TP2    | TP3 | TR  |  |
|-------------------|----------------------|--------|-----------|--------|--------|-----|-----|--|
| CANCELLED ORDERS: |                      |        |           |        |        |     |     |  |
| USDCAD            | USDCAD Buy LD 1.3487 |        |           |        |        |     |     |  |
| Amende            | ed                   |        |           |        |        |     |     |  |
| GBPUSD            | Sell LD              | 1.2178 | 1.2362    | 1.2075 | 1.1972 |     | 184 |  |
| Retaine           | d                    |        |           |        |        |     |     |  |

#### **CHARTS:**