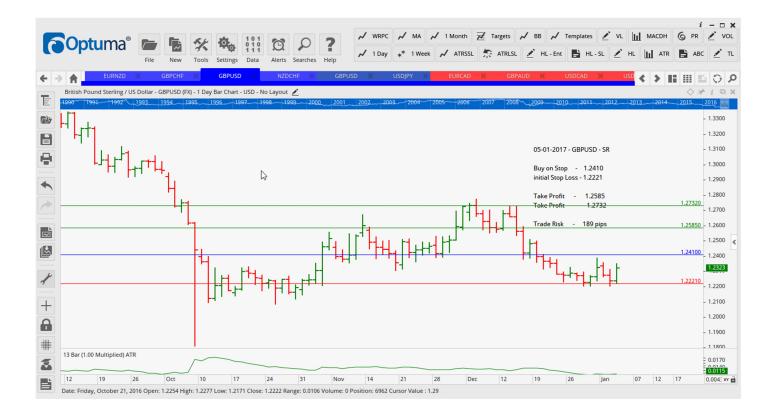

## **NEW ORDERS:**

| Name Orde                               | r Type | Code | Entry                      | S. L.                                   | TP1                        | TP2                                     | TP3 | TR pips                        |
|-----------------------------------------|--------|------|----------------------------|-----------------------------------------|----------------------------|-----------------------------------------|-----|--------------------------------|
| <mark>EURNZD</mark><br>GBPCHF<br>GBPUSD | Buy    | SR   | 1.4967<br>1.2669<br>1.2410 | <mark>1.5113</mark><br>1.2541<br>1.2221 | 1.4828<br>1.2820<br>1.2585 | <mark>1.4691</mark><br>1.2961<br>1.2732 |     | <mark>146</mark><br>128<br>189 |

#### **CHARTS:**