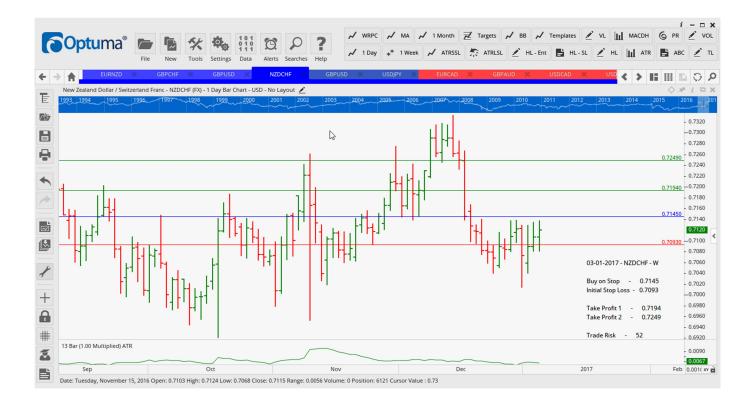

| NZDCHF | Buy BU  | 0.7145 | 0.7093 | 0.7194 | 0.7249 | 52               |
|--------|---------|--------|--------|--------|--------|------------------|
| USDJPY | Sell LD | 115.23 | 118.70 | 114.17 | 113.11 | <mark>347</mark> |

#### **CHARTS:**