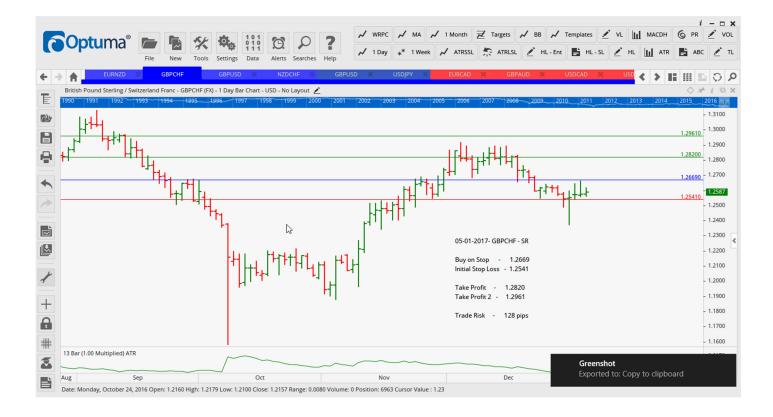

## **NEW ORDERS:**

| Name Orde                               | r Type | Code | Entry                      | S. L.                                   | TP1                        | TP2                                     | TP3 | TR pips                        |
|-----------------------------------------|--------|------|----------------------------|-----------------------------------------|----------------------------|-----------------------------------------|-----|--------------------------------|
| <mark>EURNZD</mark><br>GBPCHF<br>GBPUSD | Buy    | SR   | 1.4967<br>1.2669<br>1.2410 | <mark>1.5113</mark><br>1.2541<br>1.2221 | 1.4828<br>1.2820<br>1.2585 | <mark>1.4691</mark><br>1.2961<br>1.2732 |     | <mark>146</mark><br>128<br>189 |

#### **CHARTS:**