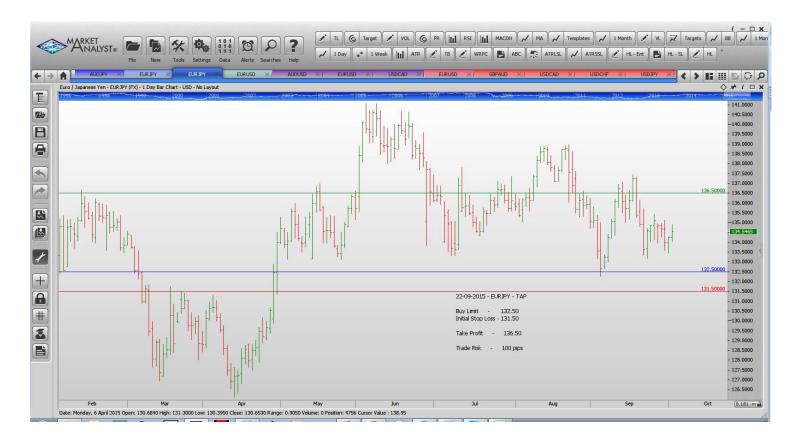

#### **Limit Orders**

| <b>EURJPY</b> | <b>Buy Limit</b> | 132.50 | 131.50 | 136.50 | 100 pips |
|---------------|------------------|--------|--------|--------|----------|
| EURUSD        | <b>Buy Limit</b> | 1.1000 | 1.0920 | 1.1500 | 80 pips  |