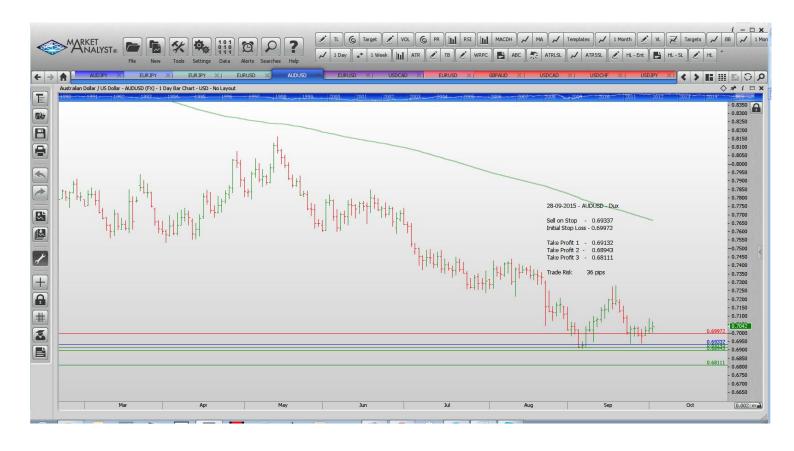

#### **Stop Orders**

| AUDJPY        | Buy Stop  | 85.31   | 82.99   |         |         | 87.54   | 232 pips |
|---------------|-----------|---------|---------|---------|---------|---------|----------|
| AUDUSD        | Sell Stop | 0.69337 | 0.69972 | 0.69132 | 0.68943 | 0.68111 | 44 pips  |
| <b>EURJPY</b> | Buy Stop  | 135.321 | 133.784 | 136.704 | 138.087 |         | 153 pips |
| <b>EURUSD</b> | Sell Stop | 1.11035 | 1.11574 | 1.10744 | 1.10528 | 1.10117 | 46 pips  |