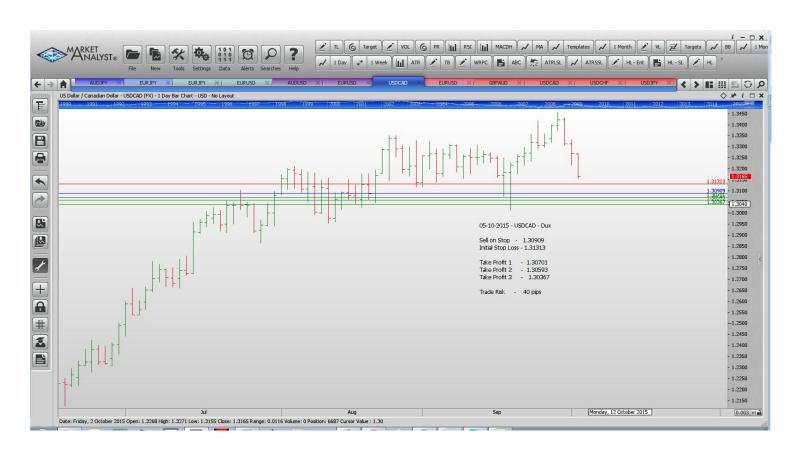

Name Order Type Entry S.L. TP 1 TP 2 TP 3 Trade Risk

**Stop Orders** 

USDCAD Sell Stop 1.30909 1.31313 1.30701 1.30593 1.30367 40

**Limit Orders** 