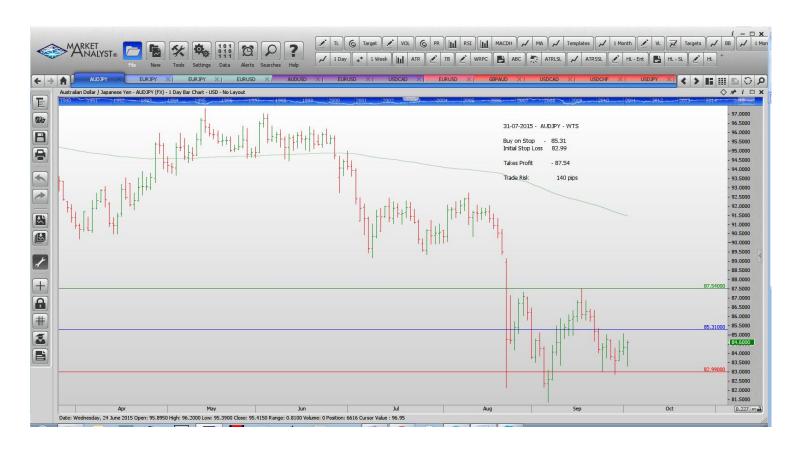

#### **Stop Orders**

| AUDJPY        | Buy Stop  | 85.31   | 82.99   |         |         | 87.54   | 232 pips |
|---------------|-----------|---------|---------|---------|---------|---------|----------|
| AUDUSD        | Sell Stop | 0.69337 | 0.69972 | 0.69132 | 0.68943 | 0.68111 | 44 pips  |
| <b>EURJPY</b> | Buy Stop  | 135.321 | 133.784 | 136.704 | 138.087 |         | 153 pips |
| <b>EURUSD</b> | Sell Stop | 1.11035 | 1.11574 | 1.10744 | 1.10528 | 1.10117 | 46 pips  |