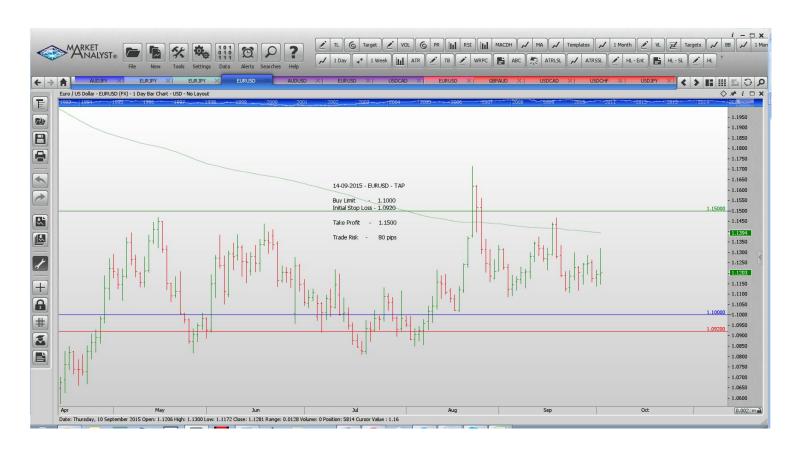

#### **Limit Orders**

| <b>EURJPY</b> | <b>Buy Limit</b> | 132.50 | 131.50 | 136.50 | 100 pips |
|---------------|------------------|--------|--------|--------|----------|
| EURUSD        | <b>Buy Limit</b> | 1.1000 | 1.0920 | 1.1500 | 80 pips  |