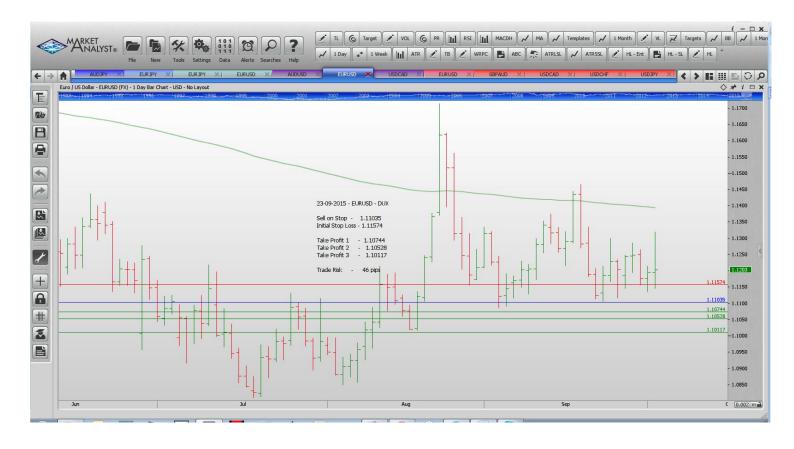

#### **Stop Orders**

| AUDJPY        | Buy Stop  | 85.31   | 82.99   |         |         | 87.54   | 232 pips |
|---------------|-----------|---------|---------|---------|---------|---------|----------|
| AUDUSD        | Sell Stop | 0.69337 | 0.69972 | 0.69132 | 0.68943 | 0.68111 | 44 pips  |
| <b>EURJPY</b> | Buy Stop  | 135.321 | 133.784 | 136.704 | 138.087 |         | 153 pips |
| <b>EURUSD</b> | Sell Stop | 1.11035 | 1.11574 | 1.10744 | 1.10528 | 1.10117 | 46 pips  |