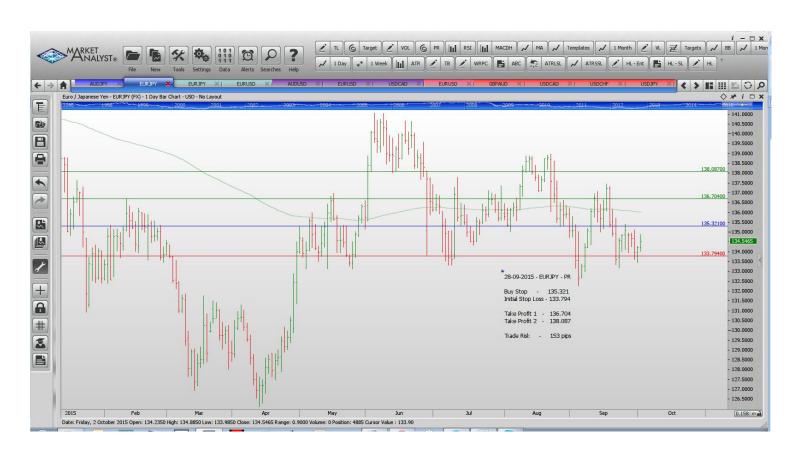

#### **Stop Orders**

| AUDJPY        | Buy Stop  | 85.31   | 82.99   |         |         | 87.54   | 232 pips |
|---------------|-----------|---------|---------|---------|---------|---------|----------|
| AUDUSD        | Sell Stop | 0.69337 | 0.69972 | 0.69132 | 0.68943 | 0.68111 | 44 pips  |
| <b>EURJPY</b> | Buy Stop  | 135.321 | 133.784 | 136.704 | 138.087 |         | 153 pips |
| <b>EURUSD</b> | Sell Stop | 1.11035 | 1.11574 | 1.10744 | 1.10528 | 1.10117 | 46 pips  |