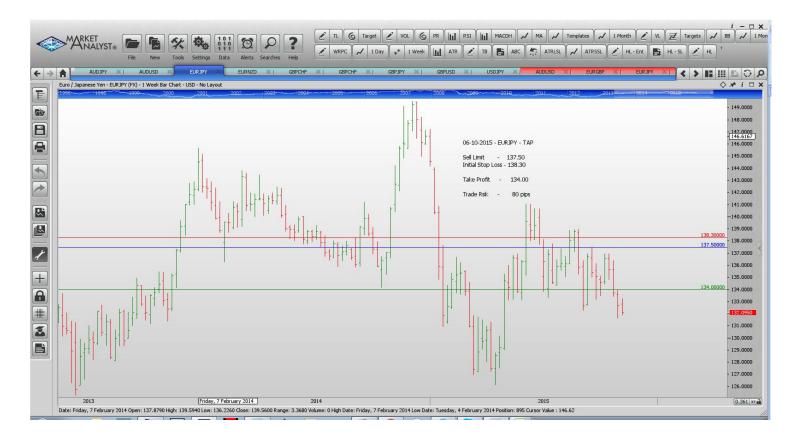

## Retained

**Stop Orders** 

**Limit Orders** 

| AUDJPY        | <b>Buy Limit</b> | 86.00  | 85.20  | 90.00  | 80 pips  |
|---------------|------------------|--------|--------|--------|----------|
| AUDUSD        | <b>Buy Limit</b> | 0.7100 | 0.7030 | 0.7360 | 70 pips  |
| EURJPY        | Sell Limit       | 137.50 | 138.30 | 134.00 | 80       |
| EURNZD        | <b>Buy Limit</b> | 1.6250 | 1.6150 | 1.6780 | 100 pips |
| GBPCHF        | Sell Limit       | 1.5500 | 1.5620 | 14800  | 120 p    |
| <b>GBPCHF</b> | Sell Limit       | 1.5485 | 1.5740 | 1.4100 | 100 pips |
| <b>GBPJPY</b> | Sell Limit       | 188.10 | 188.90 | 182.00 | 80 pips  |
| <b>GBPUSD</b> | Sell Limit       | 1.5640 | 1.5740 | 1.5200 | 100 pips |
| USDJPY        | <b>Buy Limit</b> | 120.00 | 119.20 | 121.50 | 80 pips  |