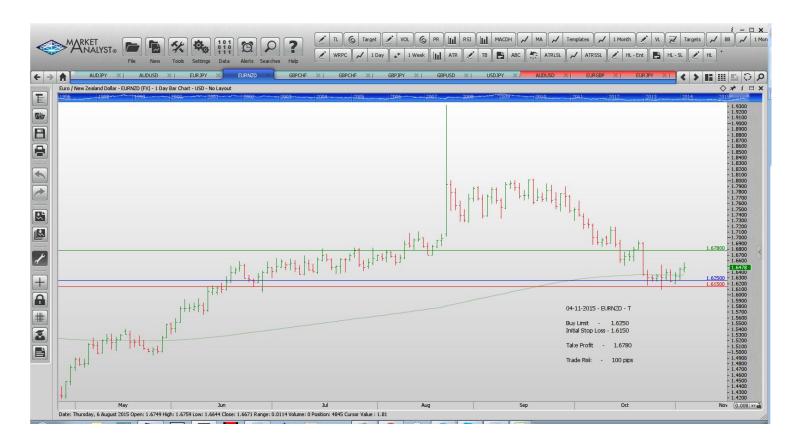

## Retained

**Stop Orders** 

**Limit Orders** 

| AUDJPY        | <b>Buy Limit</b> | 86.00  | 85.20  | 90.00  | 80 pips  |
|---------------|------------------|--------|--------|--------|----------|
| AUDUSD        | <b>Buy Limit</b> | 0.7100 | 0.7030 | 0.7360 | 70 pips  |
| EURJPY        | Sell Limit       | 137.50 | 138.30 | 134.00 | 80       |
| EURNZD        | <b>Buy Limit</b> | 1.6250 | 1.6150 | 1.6780 | 100 pips |
| GBPCHF        | Sell Limit       | 1.5500 | 1.5620 | 14800  | 120 p    |
| <b>GBPCHF</b> | Sell Limit       | 1.5485 | 1.5740 | 1.4100 | 100 pips |
| <b>GBPJPY</b> | Sell Limit       | 188.10 | 188.90 | 182.00 | 80 pips  |
| <b>GBPUSD</b> | Sell Limit       | 1.5640 | 1.5740 | 1.5200 | 100 pips |
| USDJPY        | <b>Buy Limit</b> | 120.00 | 119.20 | 121.50 | 80 pips  |