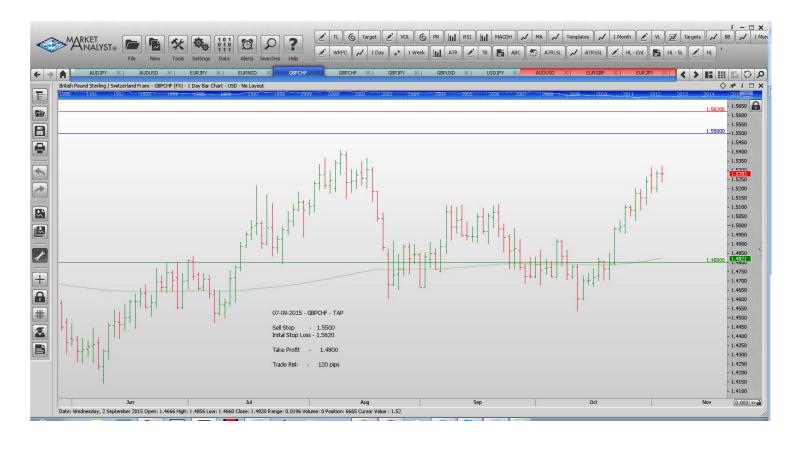

## Retained

**Stop Orders** 

**Limit Orders** 

| AUDJPY        | <b>Buy Limit</b> | 86.00  | 85.20  | 90.00  | 80 pips  |
|---------------|------------------|--------|--------|--------|----------|
| AUDUSD        | <b>Buy Limit</b> | 0.7100 | 0.7030 | 0.7360 | 70 pips  |
| EURJPY        | Sell Limit       | 137.50 | 138.30 | 134.00 | 80       |
| EURNZD        | <b>Buy Limit</b> | 1.6250 | 1.6150 | 1.6780 | 100 pips |
| GBPCHF        | Sell Limit       | 1.5500 | 1.5620 | 14800  | 120 p    |
| <b>GBPCHF</b> | Sell Limit       | 1.5485 | 1.5740 | 1.4100 | 100 pips |
| <b>GBPJPY</b> | Sell Limit       | 188.10 | 188.90 | 182.00 | 80 pips  |
| <b>GBPUSD</b> | Sell Limit       | 1.5640 | 1.5740 | 1.5200 | 100 pips |
| USDJPY        | <b>Buy Limit</b> | 120.00 | 119.20 | 121.50 | 80 pips  |