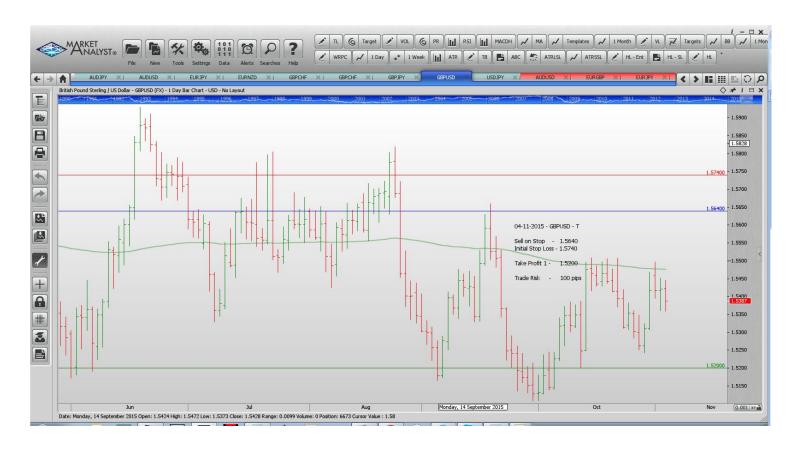

## Retained

**Stop Orders** 

**Limit Orders** 

| AUDJPY        | <b>Buy Limit</b> | 86.00  | 85.20  | 90.00  | 80 pips  |
|---------------|------------------|--------|--------|--------|----------|
| AUDUSD        | <b>Buy Limit</b> | 0.7100 | 0.7030 | 0.7360 | 70 pips  |
| EURJPY        | Sell Limit       | 137.50 | 138.30 | 134.00 | 80       |
| EURNZD        | <b>Buy Limit</b> | 1.6250 | 1.6150 | 1.6780 | 100 pips |
| GBPCHF        | Sell Limit       | 1.5500 | 1.5620 | 14800  | 120 p    |
| <b>GBPCHF</b> | Sell Limit       | 1.5485 | 1.5740 | 1.4100 | 100 pips |
| <b>GBPJPY</b> | Sell Limit       | 188.10 | 188.90 | 182.00 | 80 pips  |
| <b>GBPUSD</b> | Sell Limit       | 1.5640 | 1.5740 | 1.5200 | 100 pips |
| USDJPY        | <b>Buy Limit</b> | 120.00 | 119.20 | 121.50 | 80 pips  |