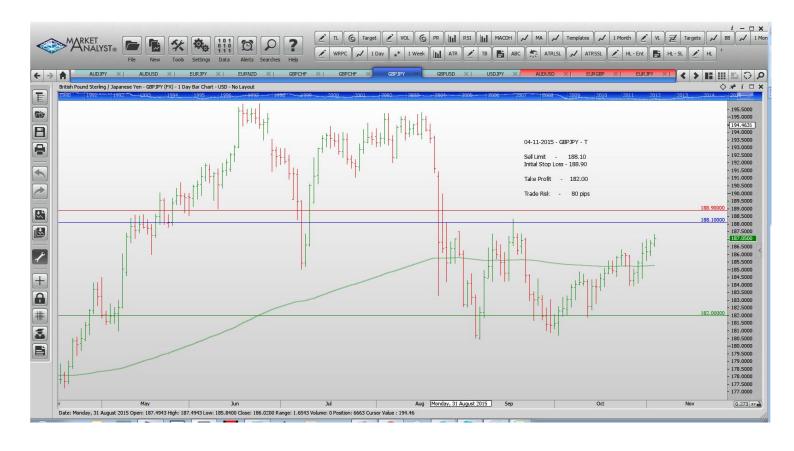

## Retained

**Stop Orders** 

**Limit Orders** 

| AUDJPY        | <b>Buy Limit</b> | 86.00  | 85.20  | 90.00  | 80 pips  |
|---------------|------------------|--------|--------|--------|----------|
| AUDUSD        | <b>Buy Limit</b> | 0.7100 | 0.7030 | 0.7360 | 70 pips  |
| EURJPY        | Sell Limit       | 137.50 | 138.30 | 134.00 | 80       |
| EURNZD        | <b>Buy Limit</b> | 1.6250 | 1.6150 | 1.6780 | 100 pips |
| GBPCHF        | Sell Limit       | 1.5500 | 1.5620 | 14800  | 120 p    |
| <b>GBPCHF</b> | Sell Limit       | 1.5485 | 1.5740 | 1.4100 | 100 pips |
| <b>GBPJPY</b> | Sell Limit       | 188.10 | 188.90 | 182.00 | 80 pips  |
| <b>GBPUSD</b> | Sell Limit       | 1.5640 | 1.5740 | 1.5200 | 100 pips |
| USDJPY        | <b>Buy Limit</b> | 120.00 | 119.20 | 121.50 | 80 pips  |