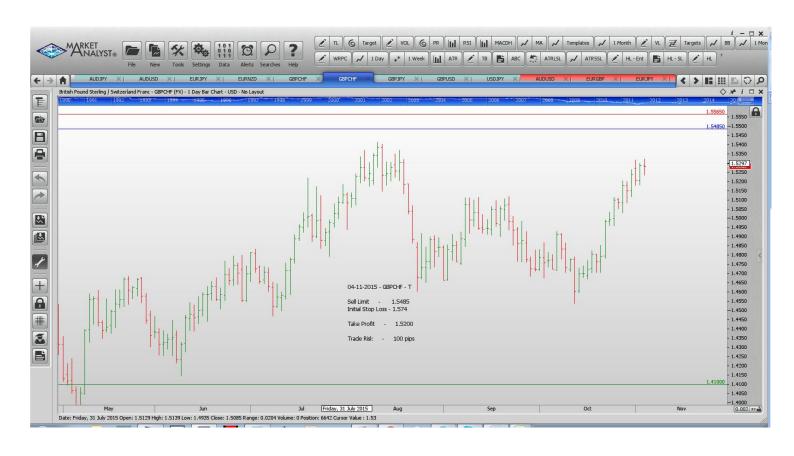

## Retained

**Stop Orders** 

**Limit Orders** 

| AUDJPY        | <b>Buy Limit</b> | 86.00  | 85.20  | 90.00  | 80 pips  |
|---------------|------------------|--------|--------|--------|----------|
| AUDUSD        | <b>Buy Limit</b> | 0.7100 | 0.7030 | 0.7360 | 70 pips  |
| EURJPY        | Sell Limit       | 137.50 | 138.30 | 134.00 | 80       |
| EURNZD        | <b>Buy Limit</b> | 1.6250 | 1.6150 | 1.6780 | 100 pips |
| GBPCHF        | Sell Limit       | 1.5500 | 1.5620 | 14800  | 120 p    |
| <b>GBPCHF</b> | Sell Limit       | 1.5485 | 1.5740 | 1.4100 | 100 pips |
| <b>GBPJPY</b> | Sell Limit       | 188.10 | 188.90 | 182.00 | 80 pips  |
| <b>GBPUSD</b> | Sell Limit       | 1.5640 | 1.5740 | 1.5200 | 100 pips |
| USDJPY        | <b>Buy Limit</b> | 120.00 | 119.20 | 121.50 | 80 pips  |