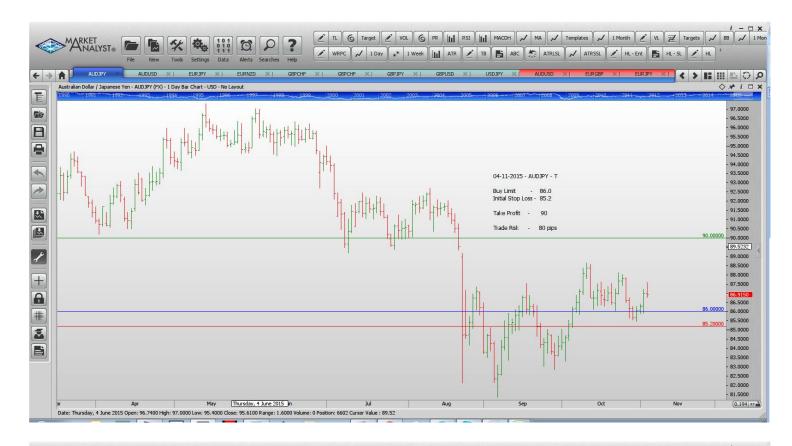

## Retained

**Stop Orders** 

**Limit Orders** 

| AUDJPY        | <b>Buy Limit</b> | 86.00  | 85.20  | 90.00  | 80 pips  |
|---------------|------------------|--------|--------|--------|----------|
| AUDUSD        | <b>Buy Limit</b> | 0.7100 | 0.7030 | 0.7360 | 70 pips  |
| EURJPY        | Sell Limit       | 137.50 | 138.30 | 134.00 | 80       |
| EURNZD        | <b>Buy Limit</b> | 1.6250 | 1.6150 | 1.6780 | 100 pips |
| GBPCHF        | Sell Limit       | 1.5500 | 1.5620 | 14800  | 120 p    |
| <b>GBPCHF</b> | Sell Limit       | 1.5485 | 1.5740 | 1.4100 | 100 pips |
| <b>GBPJPY</b> | Sell Limit       | 188.10 | 188.90 | 182.00 | 80 pips  |
| <b>GBPUSD</b> | Sell Limit       | 1.5640 | 1.5740 | 1.5200 | 100 pips |
| USDJPY        | <b>Buy Limit</b> | 120.00 | 119.20 | 121.50 | 80 pips  |