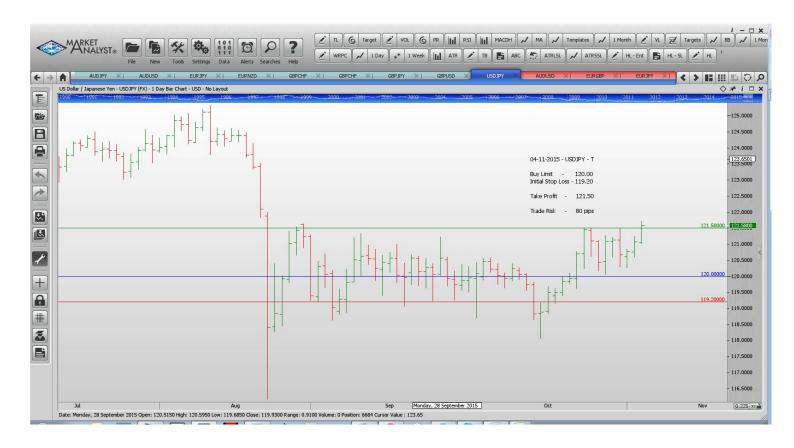

## Retained

**Stop Positions** 

AUSUSD 0.7270 Retain 0.7270 0.6982

**Limit Positions** 

EURJPY 131.5 Retain 131.5 136.5

## Retained

**Stop Orders** 

**Limit Orders** 

| AUDJPY        | <b>Buy Limit</b> | 86.00  | 85.20  | 90.00  | 80 pips  |
|---------------|------------------|--------|--------|--------|----------|
| AUDUSD        | <b>Buy Limit</b> | 0.7100 | 0.7030 | 0.7360 | 70 pips  |
| EURJPY        | Sell Limit       | 137.50 | 138.30 | 134.00 | 80       |
| EURNZD        | <b>Buy Limit</b> | 1.6250 | 1.6150 | 1.6780 | 100 pips |
| GBPCHF        | Sell Limit       | 1.5500 | 1.5620 | 14800  | 120 p    |
| <b>GBPCHF</b> | Sell Limit       | 1.5485 | 1.5740 | 1.4100 | 100 pips |
| <b>GBPJPY</b> | Sell Limit       | 188.10 | 188.90 | 182.00 | 80 pips  |
| <b>GBPUSD</b> | Sell Limit       | 1.5640 | 1.5740 | 1.5200 | 100 pips |
| USDJPY        | <b>Buy Limit</b> | 120.00 | 119.20 | 121.50 | 80 pips  |