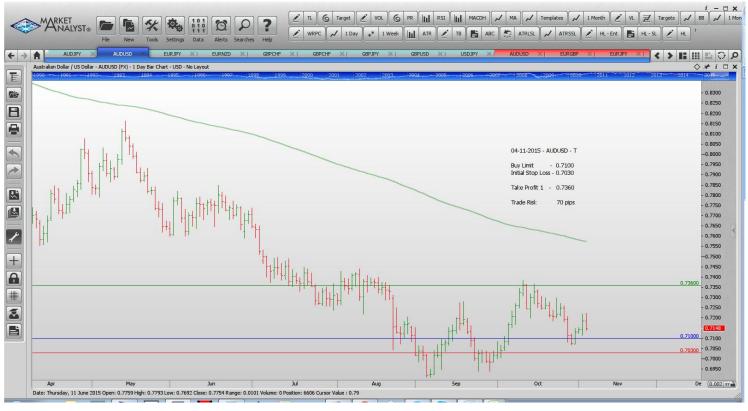

## Retained

**Stop Orders** 

**Limit Orders** 

| AUDJPY        | <b>Buy Limit</b> | 86.00  | 85.20  | 90.00  | 80 pips  |
|---------------|------------------|--------|--------|--------|----------|
| AUDUSD        | <b>Buy Limit</b> | 0.7100 | 0.7030 | 0.7360 | 70 pips  |
| EURJPY        | Sell Limit       | 137.50 | 138.30 | 134.00 | 80       |
| EURNZD        | <b>Buy Limit</b> | 1.6250 | 1.6150 | 1.6780 | 100 pips |
| GBPCHF        | Sell Limit       | 1.5500 | 1.5620 | 14800  | 120 p    |
| <b>GBPCHF</b> | Sell Limit       | 1.5485 | 1.5740 | 1.4100 | 100 pips |
| <b>GBPJPY</b> | Sell Limit       | 188.10 | 188.90 | 182.00 | 80 pips  |
| <b>GBPUSD</b> | Sell Limit       | 1.5640 | 1.5740 | 1.5200 | 100 pips |
| USDJPY        | <b>Buy Limit</b> | 120.00 | 119.20 | 121.50 | 80 pips  |