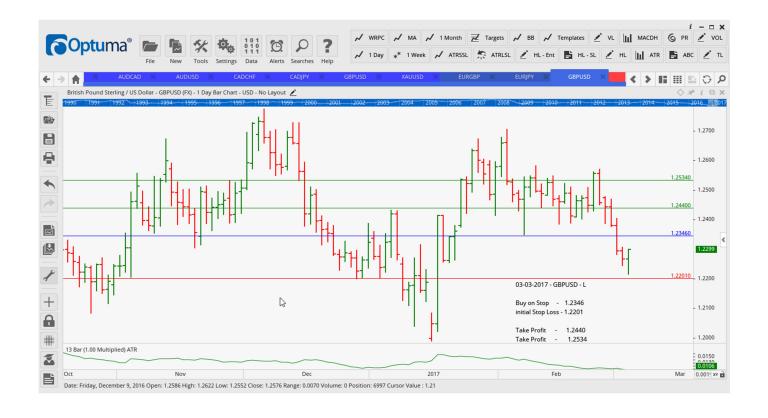

Sell   | EC   | 1.0101  | 1.0228  | 0.9983  | 0.9874  |     | 127             |
| AUDUSD        | Buy    | SR   | 0.7624  | 0.7543  | 0.7721  | 0.7819  |     | 81              |
| CADCHF        | Sell   | DPen | 0.7518  | 0.7593  | 0.7444  | 0.7377  |     | <mark>75</mark> |
| CADJPY        | Buy    | ER   | 85.81   | 84.76   | 86.918  | 87.70   |     | 105             |
| EURGBP        | Sell   | LD   | 0.8451  | 0.8648  | 0.8386  | 0.8322  |     | <b>197</b>      |
| EURJPY        | Sell   | LD   | 119.05  | 121.26  | 118.14  | 117.22  |     | 221             |
| <b>GBPUSD</b> | Buy    | SR   | 1.2352  | 1.2243  | 1.2463  | 1.2554  |     | 109             |
| XAUUSD        | Buy    | SR   | 1241.30 | 1223.89 | 1260.75 | 1278.85 |     | 174.1           |

### **CHARTS:**