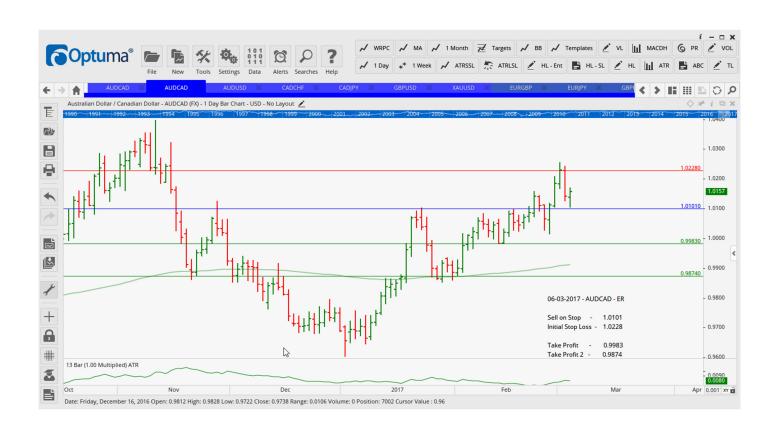

## **NEW ORDERS:**

| Name Orde     | r Type | Code | Entry   | S. L.   | TP1     | TP2     | TP3 | TR pips         |
|---------------|--------|------|---------|---------|---------|---------|-----|-----------------|
|               |        |      |         |         |         |         |     |                 |
| AUDCAD        | Buy    | SR   | 1.0197  | 1.0104  | 1.0291  | 1.0356  |     | 93              |
| AUDCAD        | Sell   | EC   | 1.0101  | 1.0228  | 0.9983  | 0.9874  |     | 127             |
| AUDUSD        | Buy    | SR   | 0.7624  | 0.7543  | 0.7721  | 0.7819  |     | 81              |
| CADCHF        | Sell   | DPen | 0.7518  | 0.7593  | 0.7444  | 0.7377  |     | <mark>75</mark> |
| CADJPY        | Buy    | ER   | 85.81   | 84.76   | 86.918  | 87.70   |     | 105             |
| EURGBP        | Sell   | LD   | 0.8451  | 0.8648  | 0.8386  | 0.8322  |     | <b>197</b>      |
| EURJPY        | Sell   | LD   | 119.05  | 121.26  | 118.14  | 117.22  |     | 221             |
| <b>GBPUSD</b> | Buy    | SR   | 1.2352  | 1.2243  | 1.2463  | 1.2554  |     | 109             |
| XAUUSD        | Buy    | SR   | 1241.30 | 1223.89 | 1260.75 | 1278.85 |     | 174.1           |