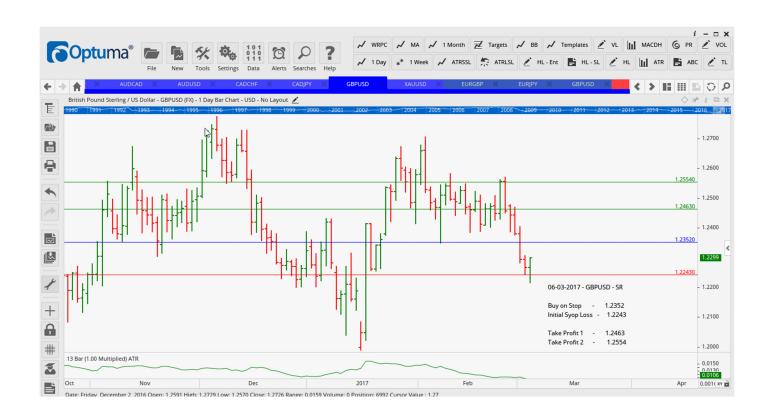

## **NEW ORDERS:**

| Name Orde     | r Type | Code | Entry   | S. L.   | TP1     | TP2     | TP3 | TR pips         |
|---------------|--------|------|---------|---------|---------|---------|-----|-----------------|
|               |        |      |         |         |         |         |     |                 |
| AUDCAD        | Buy    | SR   | 1.0197  | 1.0104  | 1.0291  | 1.0356  |     | 93              |
| AUDCAD        | Sell   | EC   | 1.0101  | 1.0228  | 0.9983  | 0.9874  |     | 127             |
| AUDUSD        | Buy    | SR   | 0.7624  | 0.7543  | 0.7721  | 0.7819  |     | 81              |
| CADCHF        | Sell   | DPen | 0.7518  | 0.7593  | 0.7444  | 0.7377  |     | <mark>75</mark> |
| CADJPY        | Buy    | ER   | 85.81   | 84.76   | 86.918  | 87.70   |     | 105             |
| EURGBP        | Sell   | LD   | 0.8451  | 0.8648  | 0.8386  | 0.8322  |     | <b>197</b>      |
| EURJPY        | Sell   | LD   | 119.05  | 121.26  | 118.14  | 117.22  |     | 221             |
| <b>GBPUSD</b> | Buy    | SR   | 1.2352  | 1.2243  | 1.2463  | 1.2554  |     | 109             |
| XAUUSD        | Buy    | SR   | 1241.30 | 1223.89 | 1260.75 | 1278.85 |     | 174.1           |