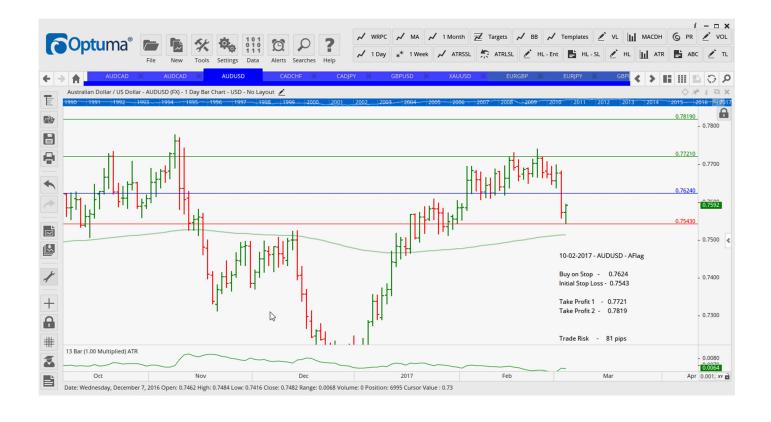

## **NEW ORDERS:**

| Name Orde     | r Type | Code | Entry   | S. L.   | TP1     | TP2     | TP3 | TR pips         |
|---------------|--------|------|---------|---------|---------|---------|-----|-----------------|
|               |        |      |         |         |         |         |     |                 |
| AUDCAD        | Buy    | SR   | 1.0197  | 1.0104  | 1.0291  | 1.0356  |     | 93              |
| AUDCAD        | Sell   | EC   | 1.0101  | 1.0228  | 0.9983  | 0.9874  |     | 127             |
| AUDUSD        | Buy    | SR   | 0.7624  | 0.7543  | 0.7721  | 0.7819  |     | 81              |
| CADCHF        | Sell   | DPen | 0.7518  | 0.7593  | 0.7444  | 0.7377  |     | <mark>75</mark> |
| CADJPY        | Buy    | ER   | 85.81   | 84.76   | 86.918  | 87.70   |     | 105             |
| EURGBP        | Sell   | LD   | 0.8451  | 0.8648  | 0.8386  | 0.8322  |     | <b>197</b>      |
| EURJPY        | Sell   | LD   | 119.05  | 121.26  | 118.14  | 117.22  |     | 221             |
| <b>GBPUSD</b> | Buy    | SR   | 1.2352  | 1.2243  | 1.2463  | 1.2554  |     | 109             |
| XAUUSD        | Buy    | SR   | 1241.30 | 1223.89 | 1260.75 | 1278.85 |     | 174.1           |