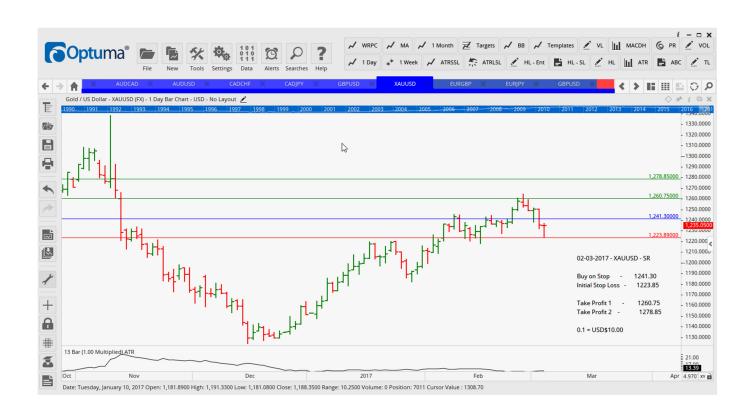

## **NEW ORDERS:**

| Name Orde     | r Type | Code | Entry   | S. L.   | TP1     | TP2     | TP3 | TR pips         |
|---------------|--------|------|---------|---------|---------|---------|-----|-----------------|
|               |        |      |         |         |         |         |     |                 |
| AUDCAD        | Buy    | SR   | 1.0197  | 1.0104  | 1.0291  | 1.0356  |     | 93              |
| AUDCAD        | Sell   | EC   | 1.0101  | 1.0228  | 0.9983  | 0.9874  |     | 127             |
| AUDUSD        | Buy    | SR   | 0.7624  | 0.7543  | 0.7721  | 0.7819  |     | 81              |
| CADCHF        | Sell   | DPen | 0.7518  | 0.7593  | 0.7444  | 0.7377  |     | <mark>75</mark> |
| CADJPY        | Buy    | ER   | 85.81   | 84.76   | 86.918  | 87.70   |     | 105             |
| EURGBP        | Sell   | LD   | 0.8451  | 0.8648  | 0.8386  | 0.8322  |     | <b>197</b>      |
| EURJPY        | Sell   | LD   | 119.05  | 121.26  | 118.14  | 117.22  |     | 221             |
| <b>GBPUSD</b> | Buy    | SR   | 1.2352  | 1.2243  | 1.2463  | 1.2554  |     | 109             |
| XAUUSD        | Buy    | SR   | 1241.30 | 1223.89 | 1260.75 | 1278.85 |     | 174.1           |

### **CHARTS:**