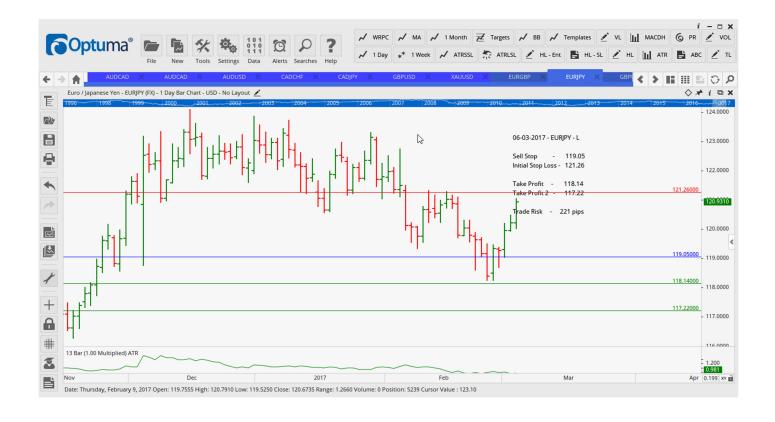

## **NEW ORDERS:**

| Name Orde     | r Type | Code | Entry   | S. L.   | TP1     | TP2     | TP3 | TR pips         |
|---------------|--------|------|---------|---------|---------|---------|-----|-----------------|
|               |        |      |         |         |         |         |     |                 |
| AUDCAD        | Buy    | SR   | 1.0197  | 1.0104  | 1.0291  | 1.0356  |     | 93              |
| AUDCAD        | Sell   | EC   | 1.0101  | 1.0228  | 0.9983  | 0.9874  |     | 127             |
| AUDUSD        | Buy    | SR   | 0.7624  | 0.7543  | 0.7721  | 0.7819  |     | 81              |
| CADCHF        | Sell   | DPen | 0.7518  | 0.7593  | 0.7444  | 0.7377  |     | <mark>75</mark> |
| CADJPY        | Buy    | ER   | 85.81   | 84.76   | 86.918  | 87.70   |     | 105             |
| EURGBP        | Sell   | LD   | 0.8451  | 0.8648  | 0.8386  | 0.8322  |     | <b>197</b>      |
| EURJPY        | Sell   | LD   | 119.05  | 121.26  | 118.14  | 117.22  |     | 221             |
| <b>GBPUSD</b> | Buy    | SR   | 1.2352  | 1.2243  | 1.2463  | 1.2554  |     | 109             |
| XAUUSD        | Buy    | SR   | 1241.30 | 1223.89 | 1260.75 | 1278.85 |     | 174.1           |