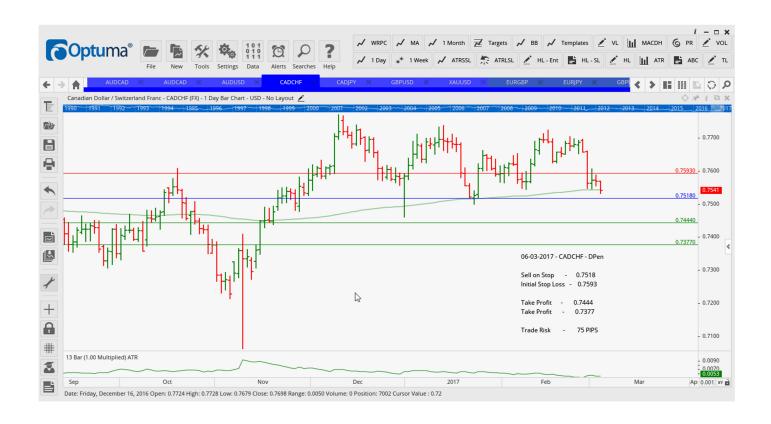

## **NEW ORDERS:**

| Name Orde     | r Type | Code | Entry   | S. L.   | TP1     | TP2     | TP3 | TR pips         |
|---------------|--------|------|---------|---------|---------|---------|-----|-----------------|
|               |        |      |         |         |         |         |     |                 |
| AUDCAD        | Buy    | SR   | 1.0197  | 1.0104  | 1.0291  | 1.0356  |     | 93              |
| AUDCAD        | Sell   | EC   | 1.0101  | 1.0228  | 0.9983  | 0.9874  |     | 127             |
| AUDUSD        | Buy    | SR   | 0.7624  | 0.7543  | 0.7721  | 0.7819  |     | 81              |
| CADCHF        | Sell   | DPen | 0.7518  | 0.7593  | 0.7444  | 0.7377  |     | <mark>75</mark> |
| CADJPY        | Buy    | ER   | 85.81   | 84.76   | 86.918  | 87.70   |     | 105             |
| EURGBP        | Sell   | LD   | 0.8451  | 0.8648  | 0.8386  | 0.8322  |     | <b>197</b>      |
| EURJPY        | Sell   | LD   | 119.05  | 121.26  | 118.14  | 117.22  |     | 221             |
| <b>GBPUSD</b> | Buy    | SR   | 1.2352  | 1.2243  | 1.2463  | 1.2554  |     | 109             |
| XAUUSD        | Buy    | SR   | 1241.30 | 1223.89 | 1260.75 | 1278.85 |     | 174.1           |