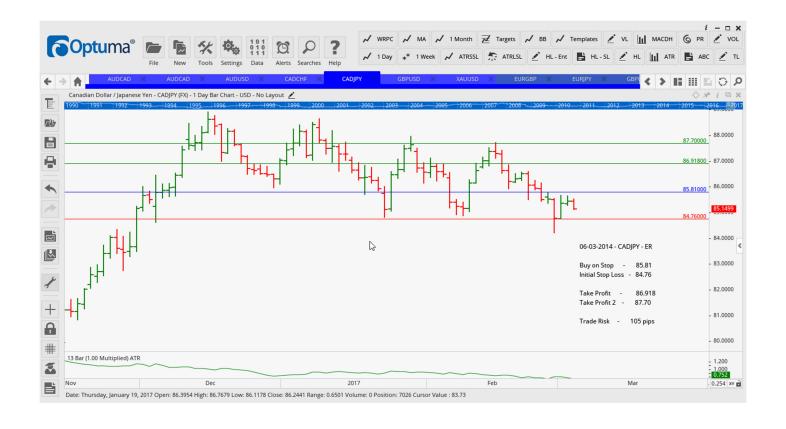

## **NEW ORDERS:**

| Name Orde     | r Type | Code | Entry   | S. L.   | TP1     | TP2     | TP3 | TR pips         |
|---------------|--------|------|---------|---------|---------|---------|-----|-----------------|
|               |        |      |         |         |         |         |     |                 |
| AUDCAD        | Buy    | SR   | 1.0197  | 1.0104  | 1.0291  | 1.0356  |     | 93              |
| AUDCAD        | Sell   | EC   | 1.0101  | 1.0228  | 0.9983  | 0.9874  |     | 127             |
| AUDUSD        | Buy    | SR   | 0.7624  | 0.7543  | 0.7721  | 0.7819  |     | 81              |
| CADCHF        | Sell   | DPen | 0.7518  | 0.7593  | 0.7444  | 0.7377  |     | <mark>75</mark> |
| CADJPY        | Buy    | ER   | 85.81   | 84.76   | 86.918  | 87.70   |     | 105             |
| EURGBP        | Sell   | LD   | 0.8451  | 0.8648  | 0.8386  | 0.8322  |     | <b>197</b>      |
| EURJPY        | Sell   | LD   | 119.05  | 121.26  | 118.14  | 117.22  |     | 221             |
| <b>GBPUSD</b> | Buy    | SR   | 1.2352  | 1.2243  | 1.2463  | 1.2554  |     | 109             |
| XAUUSD        | Buy    | SR   | 1241.30 | 1223.89 | 1260.75 | 1278.85 |     | 174.1           |