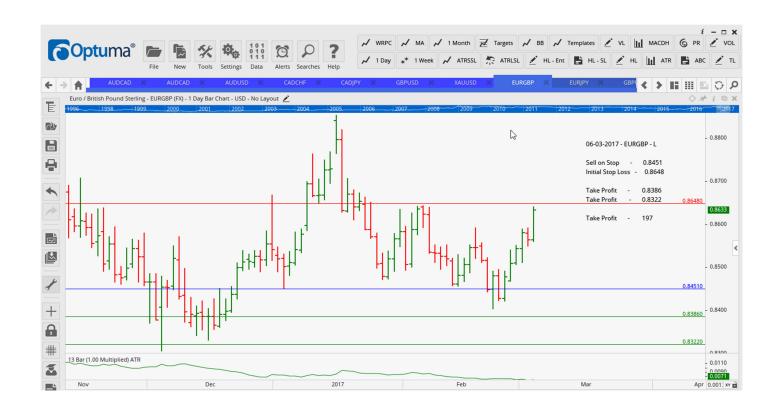

## **NEW ORDERS:**

| Name Orde     | r Type | Code | Entry   | S. L.   | TP1     | TP2     | TP3 | TR pips         |
|---------------|--------|------|---------|---------|---------|---------|-----|-----------------|
|               |        |      |         |         |         |         |     |                 |
| AUDCAD        | Buy    | SR   | 1.0197  | 1.0104  | 1.0291  | 1.0356  |     | 93              |
| AUDCAD        | Sell   | EC   | 1.0101  | 1.0228  | 0.9983  | 0.9874  |     | 127             |
| AUDUSD        | Buy    | SR   | 0.7624  | 0.7543  | 0.7721  | 0.7819  |     | 81              |
| CADCHF        | Sell   | DPen | 0.7518  | 0.7593  | 0.7444  | 0.7377  |     | <mark>75</mark> |
| CADJPY        | Buy    | ER   | 85.81   | 84.76   | 86.918  | 87.70   |     | 105             |
| EURGBP        | Sell   | LD   | 0.8451  | 0.8648  | 0.8386  | 0.8322  |     | <b>197</b>      |
| EURJPY        | Sell   | LD   | 119.05  | 121.26  | 118.14  | 117.22  |     | 221             |
| <b>GBPUSD</b> | Buy    | SR   | 1.2352  | 1.2243  | 1.2463  | 1.2554  |     | 109             |
| XAUUSD        | Buy    | SR   | 1241.30 | 1223.89 | 1260.75 | 1278.85 |     | 174.1           |