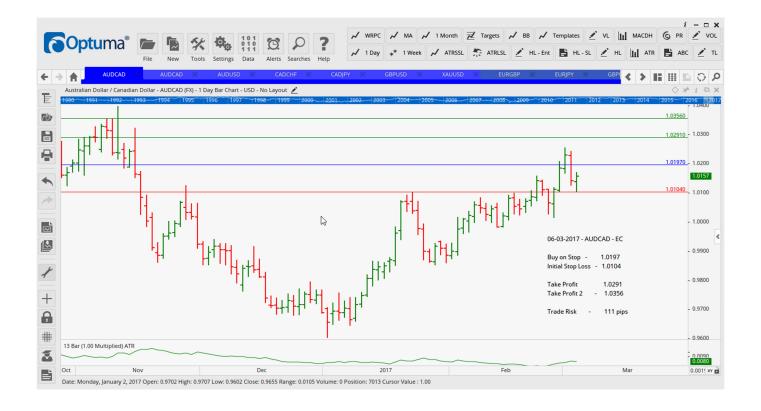

## **NEW ORDERS:**

| Name Orde     | r Type | Code | Entry   | S. L.   | TP1     | TP2     | TP3 | TR pips         |
|---------------|--------|------|---------|---------|---------|---------|-----|-----------------|
|               |        |      |         |         |         |         |     |                 |
| AUDCAD        | Buy    | SR   | 1.0197  | 1.0104  | 1.0291  | 1.0356  |     | 93              |
| AUDCAD        | Sell   | EC   | 1.0101  | 1.0228  | 0.9983  | 0.9874  |     | 127             |
| AUDUSD        | Buy    | SR   | 0.7624  | 0.7543  | 0.7721  | 0.7819  |     | 81              |
| CADCHF        | Sell   | DPen | 0.7518  | 0.7593  | 0.7444  | 0.7377  |     | <mark>75</mark> |
| CADJPY        | Buy    | ER   | 85.81   | 84.76   | 86.918  | 87.70   |     | 105             |
| EURGBP        | Sell   | LD   | 0.8451  | 0.8648  | 0.8386  | 0.8322  |     | <b>197</b>      |
| EURJPY        | Sell   | LD   | 119.05  | 121.26  | 118.14  | 117.22  |     | 221             |
| <b>GBPUSD</b> | Buy    | SR   | 1.2352  | 1.2243  | 1.2463  | 1.2554  |     | 109             |
| XAUUSD        | Buy    | SR   | 1241.30 | 1223.89 | 1260.75 | 1278.85 |     | 174.1           |