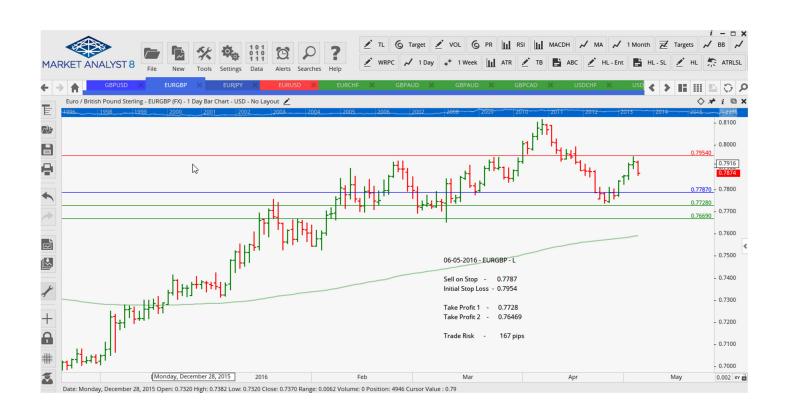

### **NEW ORDERS:**

| Name Orde | er Type                | Entry | S. L.            | TP1              | TP2              | TP3 | Trade Risk           |
|-----------|------------------------|-------|------------------|------------------|------------------|-----|----------------------|
| Stop Orde | ers                    |       |                  |                  |                  |     |                      |
|           | Sell Stop<br>Sell Stop |       | 0.7954<br>123.36 | 0.7728<br>120.61 | 0.7669<br>119.38 |     | 167 pips<br>201 pips |
|           | Sell Stop              |       |                  | 1.4057           |                  |     | 122 pips             |

#### **CHARTS:**

#### **Stop Orders**