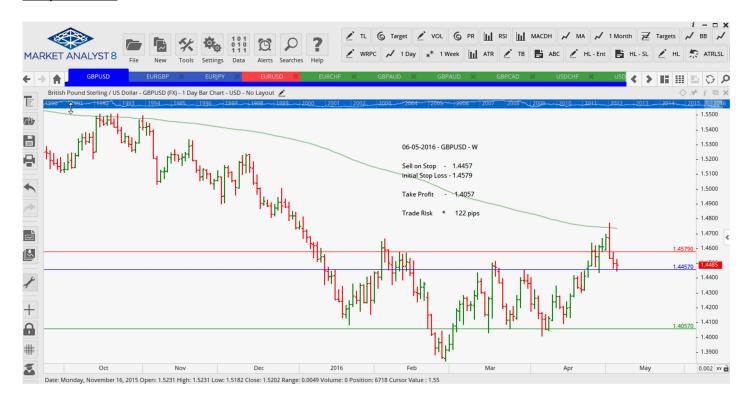

### **NEW ORDERS:**

| Name Orde | er Type                | Entry | S. L.            | TP1              | TP2              | TP3 | Trade Risk           |
|-----------|------------------------|-------|------------------|------------------|------------------|-----|----------------------|
| Stop Orde | ers                    |       |                  |                  |                  |     |                      |
|           | Sell Stop<br>Sell Stop |       | 0.7954<br>123.36 | 0.7728<br>120.61 | 0.7669<br>119.38 |     | 167 pips<br>201 pips |
|           | Sell Stop              |       |                  | 1.4057           |                  |     | 122 pips             |

#### **CHARTS:**

#### **Stop Orders**