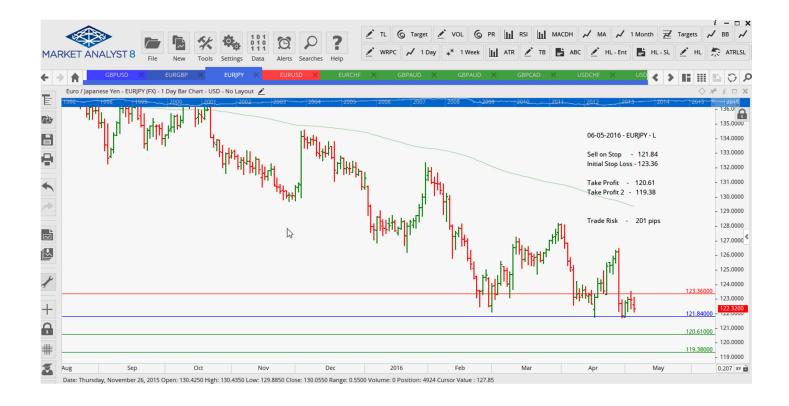

### **NEW ORDERS:**

| Name Orde | er Type                | Entry | S. L.            | TP1              | TP2              | TP3 | Trade Risk           |
|-----------|------------------------|-------|------------------|------------------|------------------|-----|----------------------|
| Stop Orde | ers                    |       |                  |                  |                  |     |                      |
|           | Sell Stop<br>Sell Stop |       | 0.7954<br>123.36 | 0.7728<br>120.61 | 0.7669<br>119.38 |     | 167 pips<br>201 pips |
|           | Sell Stop              |       |                  | 1.4057           |                  |     | 122 pips             |

#### **CHARTS:**

#### **Stop Orders**