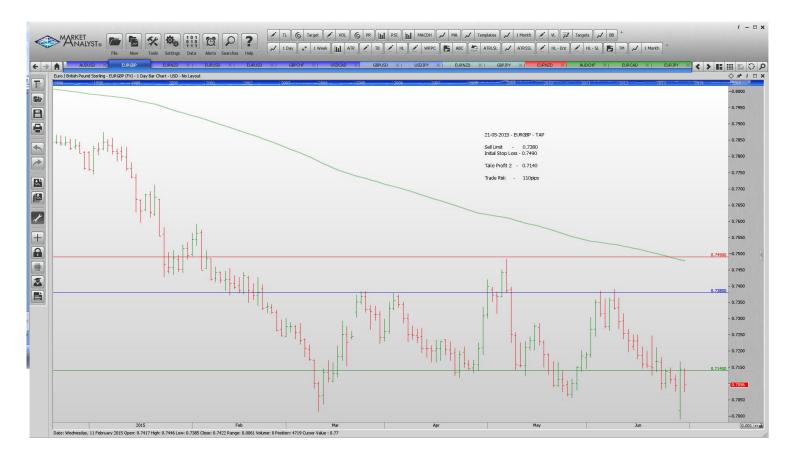

#### **Limit Orders**

| EURGBP        | Sell Limit       | 0.7380 | 0.7490 | 0.7140 | 110      |
|---------------|------------------|--------|--------|--------|----------|
| EURNZD        | <b>Buy Limit</b> | 1.5700 | 1.561  | 1.6250 | 90 pips  |
| <b>EURUSD</b> | <b>Buy Limit</b> | 1.0870 | 1.0770 | 1.1440 | 100 pips |
| EURUSD        | Sell Limit       | 1.1500 | 1.1565 | 1.1250 | 65 pips  |
| GBPCHF        | <b>Buy Limit</b> | 1.4070 | 1.4020 | 1.4800 | 50 pips  |
| USDCAD        | <b>Buy Limit</b> | 1.1980 | 1.1910 | 1.2500 | 70 pips  |