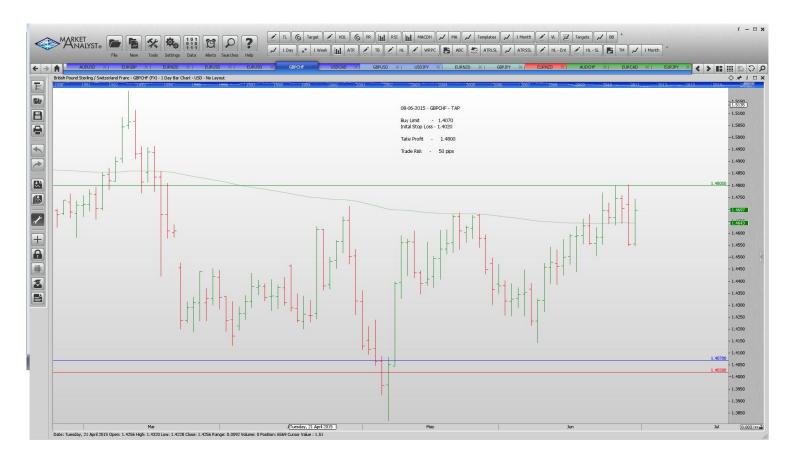

#### **Limit Orders**

| EURGBP        | Sell Limit       | 0.7380 | 0.7490 | 0.7140 | 110      |
|---------------|------------------|--------|--------|--------|----------|
| EURNZD        | <b>Buy Limit</b> | 1.5700 | 1.561  | 1.6250 | 90 pips  |
| <b>EURUSD</b> | <b>Buy Limit</b> | 1.0870 | 1.0770 | 1.1440 | 100 pips |
| EURUSD        | Sell Limit       | 1.1500 | 1.1565 | 1.1250 | 65 pips  |
| GBPCHF        | <b>Buy Limit</b> | 1.4070 | 1.4020 | 1.4800 | 50 pips  |
| USDCAD        | <b>Buy Limit</b> | 1.1980 | 1.1910 | 1.2500 | 70 pips  |