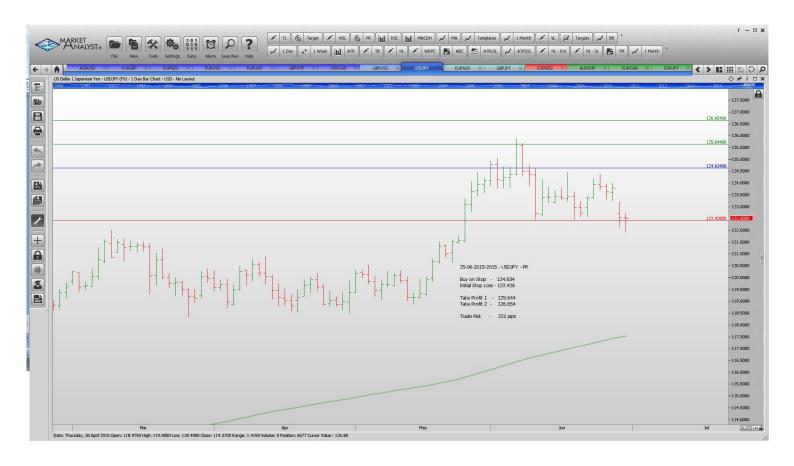

#### **Stop Orders**

| GBPUSD | Buy Stop | 1.5882  | 1.5646  | 1.6007  | 1.6131  | 236 pips |
|--------|----------|---------|---------|---------|---------|----------|
| USDJPY | Buy Stop | 124.634 | 122.426 | 125.644 | 126.654 | 221 pips |