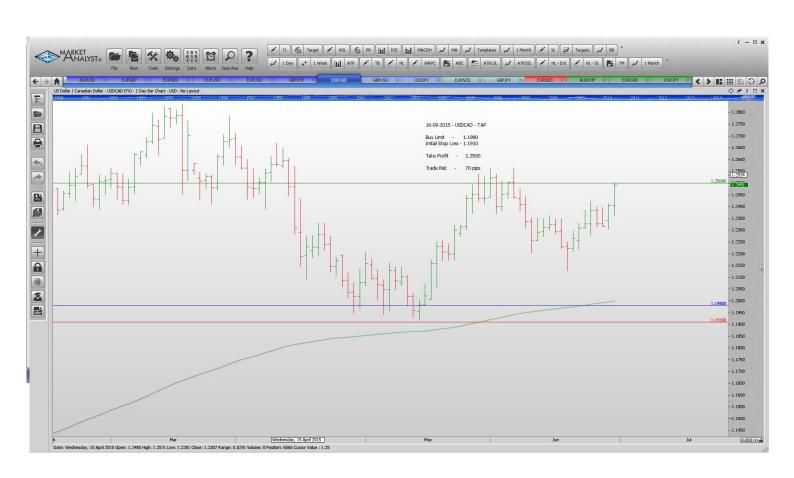

#### **Limit Orders**

| EURGBP        | Sell Limit       | 0.7380 | 0.7490 | 0.7140 | 110      |
|---------------|------------------|--------|--------|--------|----------|
| EURNZD        | <b>Buy Limit</b> | 1.5700 | 1.561  | 1.6250 | 90 pips  |
| <b>EURUSD</b> | <b>Buy Limit</b> | 1.0870 | 1.0770 | 1.1440 | 100 pips |
| EURUSD        | Sell Limit       | 1.1500 | 1.1565 | 1.1250 | 65 pips  |
| GBPCHF        | <b>Buy Limit</b> | 1.4070 | 1.4020 | 1.4800 | 50 pips  |
| USDCAD        | <b>Buy Limit</b> | 1.1980 | 1.1910 | 1.2500 | 70 pips  |