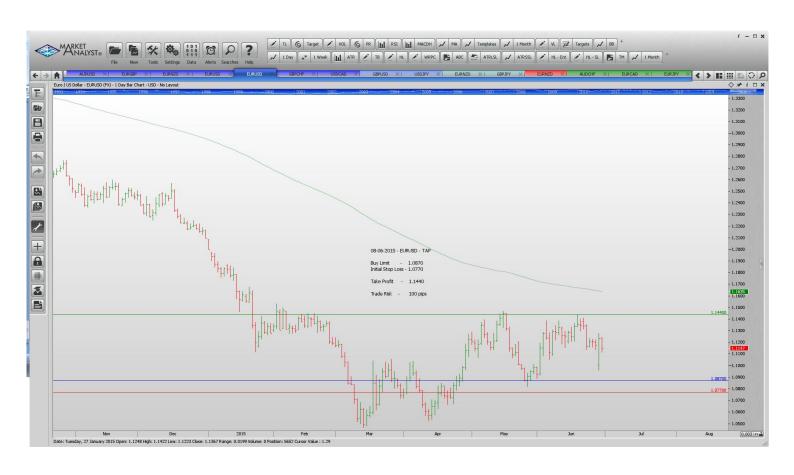

#### **Limit Orders**

| EURGBP        | Sell Limit       | 0.7380 | 0.7490 | 0.7140 | 110      |
|---------------|------------------|--------|--------|--------|----------|
| EURNZD        | <b>Buy Limit</b> | 1.5700 | 1.561  | 1.6250 | 90 pips  |
| <b>EURUSD</b> | <b>Buy Limit</b> | 1.0870 | 1.0770 | 1.1440 | 100 pips |
| EURUSD        | Sell Limit       | 1.1500 | 1.1565 | 1.1250 | 65 pips  |
| GBPCHF        | <b>Buy Limit</b> | 1.4070 | 1.4020 | 1.4800 | 50 pips  |
| USDCAD        | <b>Buy Limit</b> | 1.1980 | 1.1910 | 1.2500 | 70 pips  |