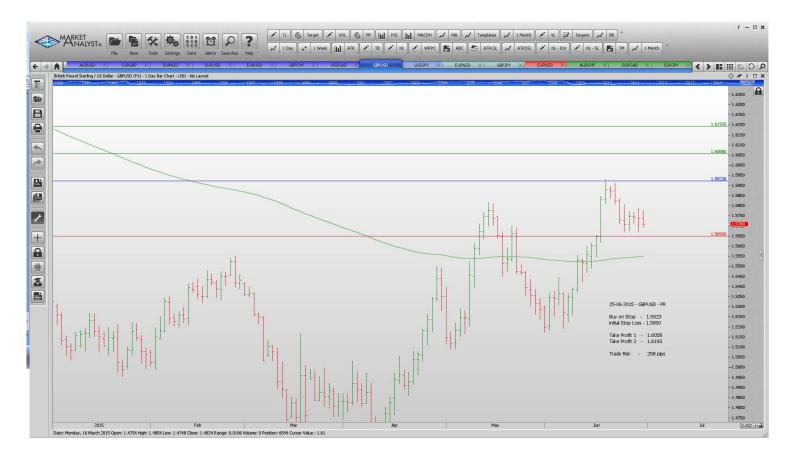

#### **Stop Orders**

| GBPUSD | Buy Stop | 1.5882  | 1.5646  | 1.6007  | 1.6131  | 236 pips |
|--------|----------|---------|---------|---------|---------|----------|
| USDJPY | Buy Stop | 124.634 | 122.426 | 125.644 | 126.654 | 221 pips |