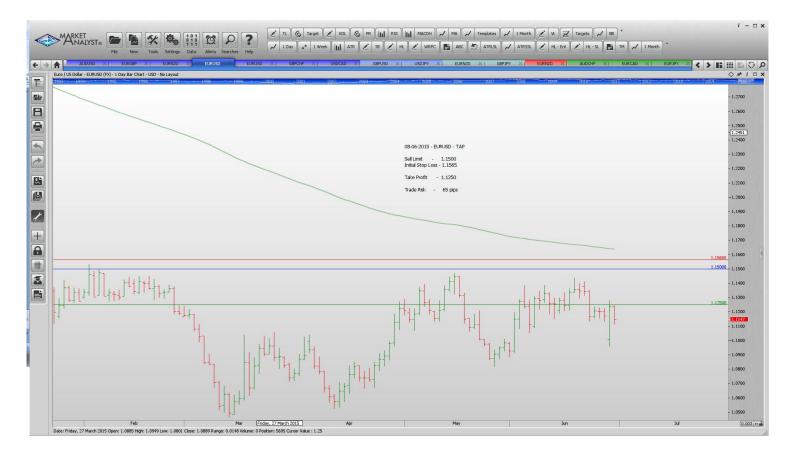

#### **Limit Orders**

| EURGBP        | Sell Limit       | 0.7380 | 0.7490 | 0.7140 | 110      |
|---------------|------------------|--------|--------|--------|----------|
| EURNZD        | <b>Buy Limit</b> | 1.5700 | 1.561  | 1.6250 | 90 pips  |
| <b>EURUSD</b> | <b>Buy Limit</b> | 1.0870 | 1.0770 | 1.1440 | 100 pips |
| EURUSD        | Sell Limit       | 1.1500 | 1.1565 | 1.1250 | 65 pips  |
| GBPCHF        | <b>Buy Limit</b> | 1.4070 | 1.4020 | 1.4800 | 50 pips  |
| USDCAD        | <b>Buy Limit</b> | 1.1980 | 1.1910 | 1.2500 | 70 pips  |