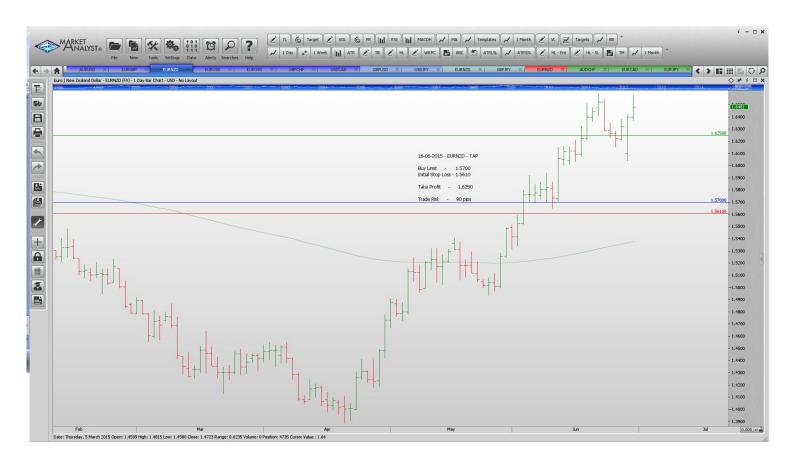

#### **Limit Orders**

| EURGBP        | Sell Limit       | 0.7380 | 0.7490 | 0.7140 | 110      |
|---------------|------------------|--------|--------|--------|----------|
| EURNZD        | <b>Buy Limit</b> | 1.5700 | 1.561  | 1.6250 | 90 pips  |
| <b>EURUSD</b> | <b>Buy Limit</b> | 1.0870 | 1.0770 | 1.1440 | 100 pips |
| EURUSD        | Sell Limit       | 1.1500 | 1.1565 | 1.1250 | 65 pips  |
| GBPCHF        | <b>Buy Limit</b> | 1.4070 | 1.4020 | 1.4800 | 50 pips  |
| USDCAD        | <b>Buy Limit</b> | 1.1980 | 1.1910 | 1.2500 | 70 pips  |