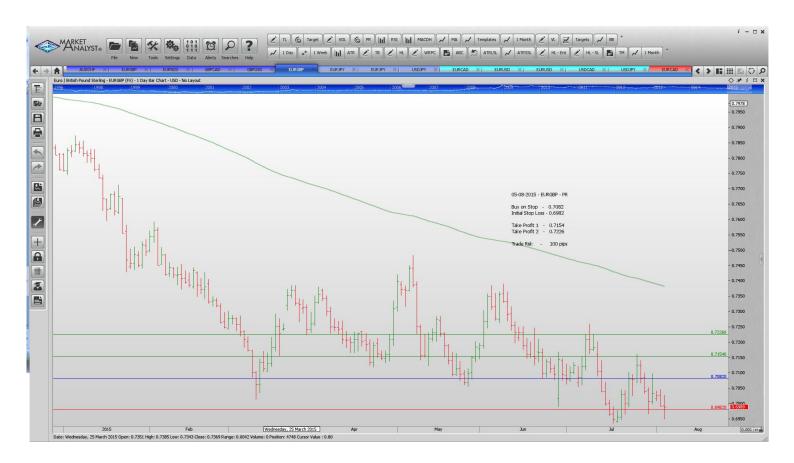

#### **Stop Orders**

| EURUSD | <b>Buy Stop</b> | 0.7082  | 0.6982  | 0.7154  | 0.7226  | 100 pips |
|--------|-----------------|---------|---------|---------|---------|----------|
| EURJPY | Buy Stop        | 137.75  | 135.13  | 139.01  | 140.28  | 258 pips |
| EURJPY | Sell Stop       | 134.182 | 135.878 | 132.577 | 130.972 | 169 pips |
| GBPCAD | Sell Stop       | 2.0061  | 2.0540  |         | 1.9363  | 479 pips |
| GBPUSD | Buy Stop        | 1.5699  | 1.5533  | 1.5806  | 1.5914  | 156 pips |
| USDJPY | Sell Stop       | 123.27  | 124.69  | 122.42  | 121.57  | 142 pips |