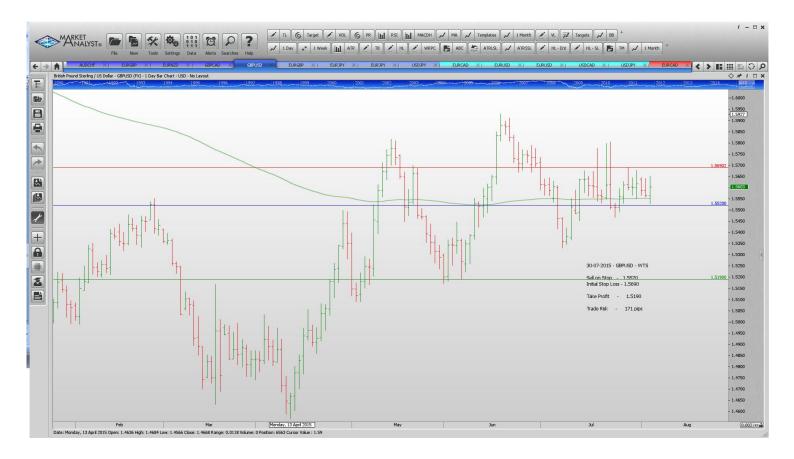

## Retained

**Stop Orders** 

| EURCAD | 1.4499 | Retain | 1.4499 | 1.3824 |
|--------|--------|--------|--------|--------|
|        |        |        |        |        |

USDCAD 1.3097 Retain 1.3097 1.5307