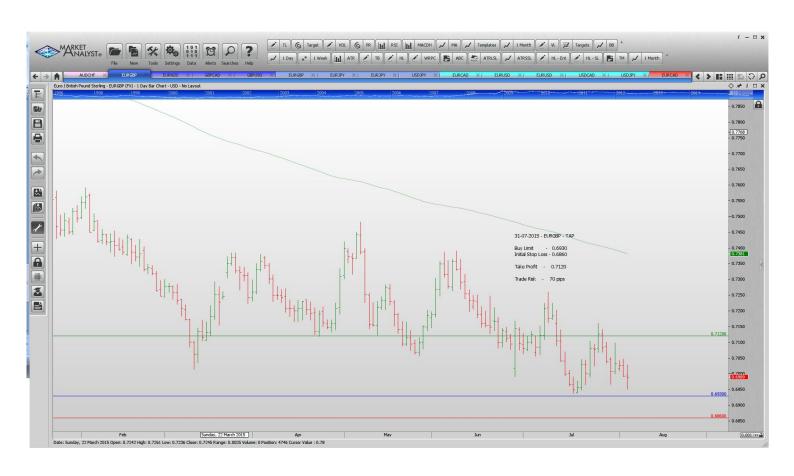

#### **Limit Orders**

| AUDCHF        | Sell Limit       | 0.7100 | 0.7160 | 0.6950 | 60 pips |
|---------------|------------------|--------|--------|--------|---------|
| <b>EURGBP</b> | <b>Buy Limit</b> | 0.6930 | 0.6860 | 0.7120 | 70 pips |
| EURNZD        | Sell Limit       | 1.6790 | 1.6870 | 1.6420 | 80 pips |