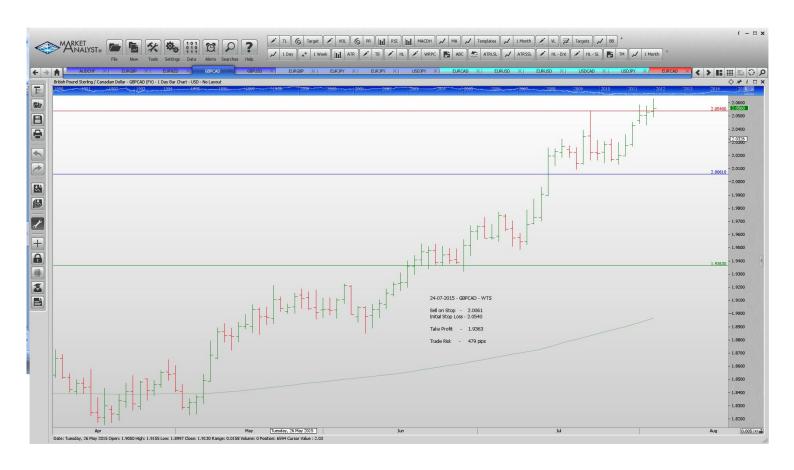

#### **Stop Orders**

| EURUSD | <b>Buy Stop</b> | 0.7082  | 0.6982  | 0.7154  | 0.7226  | 100 pips |
|--------|-----------------|---------|---------|---------|---------|----------|
| EURJPY | Buy Stop        | 137.75  | 135.13  | 139.01  | 140.28  | 258 pips |
| EURJPY | Sell Stop       | 134.182 | 135.878 | 132.577 | 130.972 | 169 pips |
| GBPCAD | Sell Stop       | 2.0061  | 2.0540  |         | 1.9363  | 479 pips |
| GBPUSD | Buy Stop        | 1.5699  | 1.5533  | 1.5806  | 1.5914  | 156 pips |
| USDJPY | Sell Stop       | 123.27  | 124.69  | 122.42  | 121.57  | 142 pips |