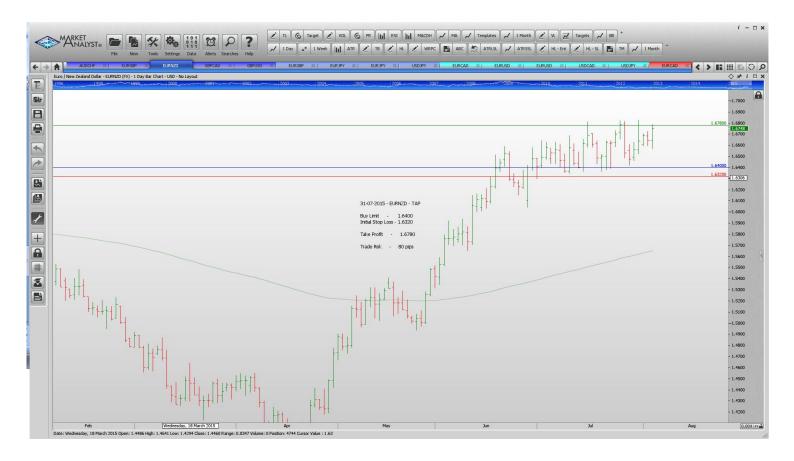

#### **Limit Orders**

| AUDCHF        | Sell Limit       | 0.7100 | 0.7160 | 0.6950 | 60 pips |
|---------------|------------------|--------|--------|--------|---------|
| <b>EURGBP</b> | <b>Buy Limit</b> | 0.6930 | 0.6860 | 0.7120 | 70 pips |
| EURNZD        | Sell Limit       | 1.6790 | 1.6870 | 1.6420 | 80 pips |