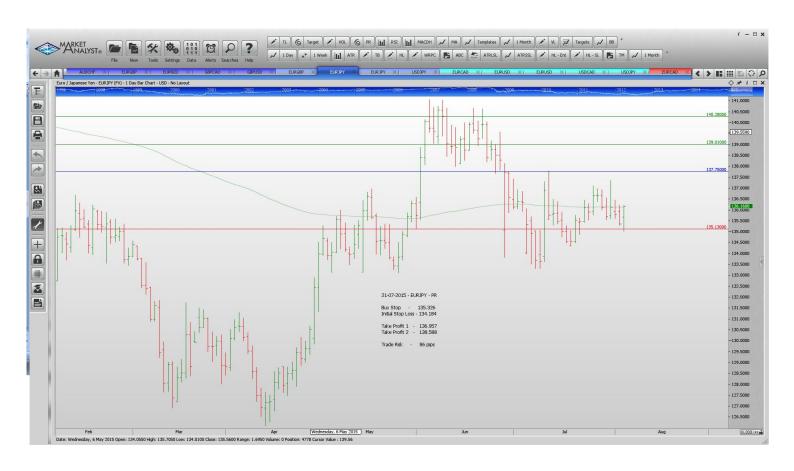

#### **Stop Orders**

| EURUSD | <b>Buy Stop</b> | 0.7082  | 0.6982  | 0.7154  | 0.7226  | 100 pips |
|--------|-----------------|---------|---------|---------|---------|----------|
| EURJPY | Buy Stop        | 137.75  | 135.13  | 139.01  | 140.28  | 258 pips |
| EURJPY | Sell Stop       | 134.182 | 135.878 | 132.577 | 130.972 | 169 pips |
| GBPCAD | Sell Stop       | 2.0061  | 2.0540  |         | 1.9363  | 479 pips |
| GBPUSD | Buy Stop        | 1.5699  | 1.5533  | 1.5806  | 1.5914  | 156 pips |
| USDJPY | Sell Stop       | 123.27  | 124.69  | 122.42  | 121.57  | 142 pips |