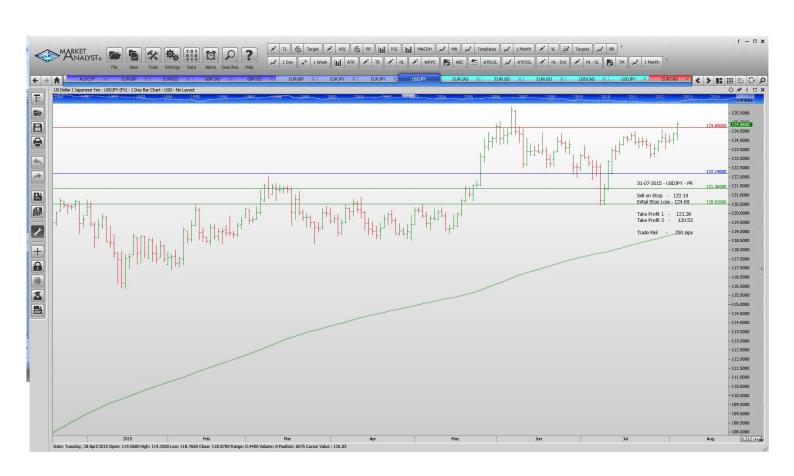

#### **Stop Orders**

| EURUSD | <b>Buy Stop</b> | 0.7082  | 0.6982  | 0.7154  | 0.7226  | 100 pips |
|--------|-----------------|---------|---------|---------|---------|----------|
| EURJPY | Buy Stop        | 137.75  | 135.13  | 139.01  | 140.28  | 258 pips |
| EURJPY | Sell Stop       | 134.182 | 135.878 | 132.577 | 130.972 | 169 pips |
| GBPCAD | Sell Stop       | 2.0061  | 2.0540  |         | 1.9363  | 479 pips |
| GBPUSD | Buy Stop        | 1.5699  | 1.5533  | 1.5806  | 1.5914  | 156 pips |
| USDJPY | Sell Stop       | 123.27  | 124.69  | 122.42  | 121.57  | 142 pips |