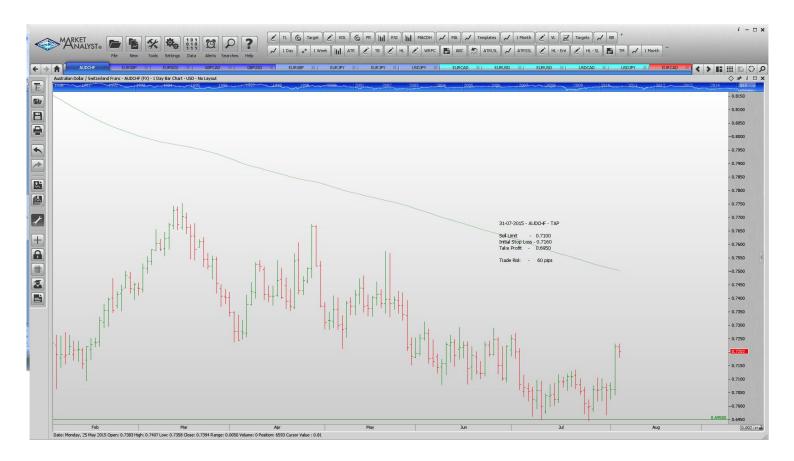

#### **Limit Orders**

| AUDCHF        | Sell Limit       | 0.7100 | 0.7160 | 0.6950 | 60 pips |
|---------------|------------------|--------|--------|--------|---------|
| <b>EURGBP</b> | <b>Buy Limit</b> | 0.6930 | 0.6860 | 0.7120 | 70 pips |
| EURNZD        | Sell Limit       | 1.6790 | 1.6870 | 1.6420 | 80 pips |