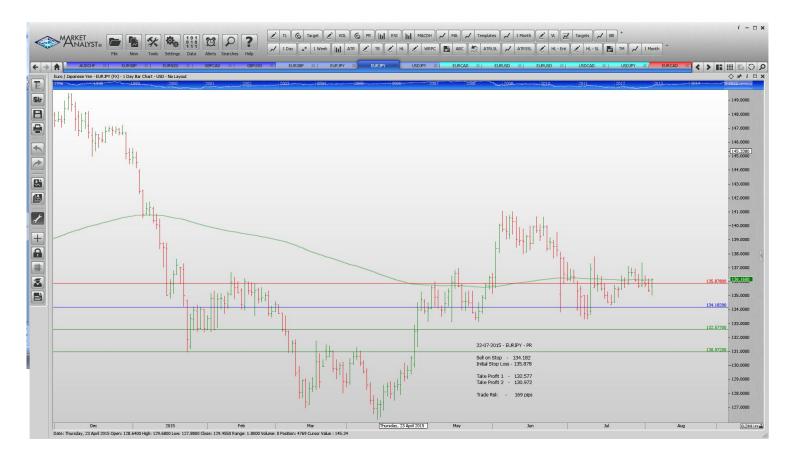

#### **Stop Orders**

| EURUSD | <b>Buy Stop</b> | 0.7082  | 0.6982  | 0.7154  | 0.7226  | 100 pips |
|--------|-----------------|---------|---------|---------|---------|----------|
| EURJPY | Buy Stop        | 137.75  | 135.13  | 139.01  | 140.28  | 258 pips |
| EURJPY | Sell Stop       | 134.182 | 135.878 | 132.577 | 130.972 | 169 pips |
| GBPCAD | Sell Stop       | 2.0061  | 2.0540  |         | 1.9363  | 479 pips |
| GBPUSD | Buy Stop        | 1.5699  | 1.5533  | 1.5806  | 1.5914  | 156 pips |
| USDJPY | Sell Stop       | 123.27  | 124.69  | 122.42  | 121.57  | 142 pips |