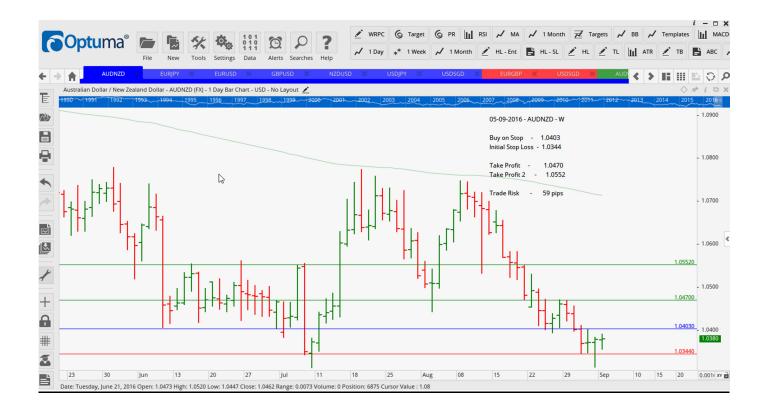

# Retained

**Stop Orders** 

| AUDNZD | Buy  | W | 1.0403 | 1.0344  | 1.0470  | 1.0552  | 59 pips  |
|--------|------|---|--------|---------|---------|---------|----------|
| NZDUSD | Sell | W | 0.7245 | 0.7336  | 0.7165  | 0.7090  | 91 pips  |
| USDJPY | Sell | W | 102.74 | 104.000 | 101.865 | 100.735 | 126 pips |
| USDSGD | Buy  | W | 1.3639 | 1.3562  | 1.3729  | 1.3823  | 77 pips  |

## **CHARTS:**