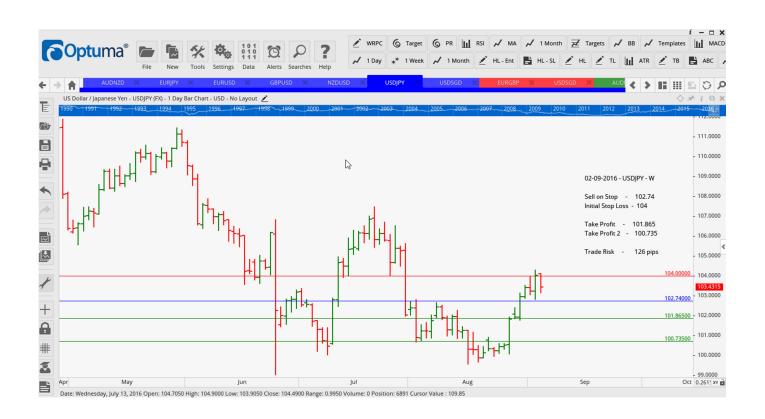

# Retained

**Stop Orders** 

| AUDNZD | Buy  | W | 1.0403 | 1.0344  | 1.0470  | 1.0552  | 59 pips  |
|--------|------|---|--------|---------|---------|---------|----------|
| NZDUSD | Sell | W | 0.7245 | 0.7336  | 0.7165  | 0.7090  | 91 pips  |
| USDJPY | Sell | W | 102.74 | 104.000 | 101.865 | 100.735 | 126 pips |
| USDSGD | Buy  | W | 1.3639 | 1.3562  | 1.3729  | 1.3823  | 77 pips  |

## **CHARTS:**