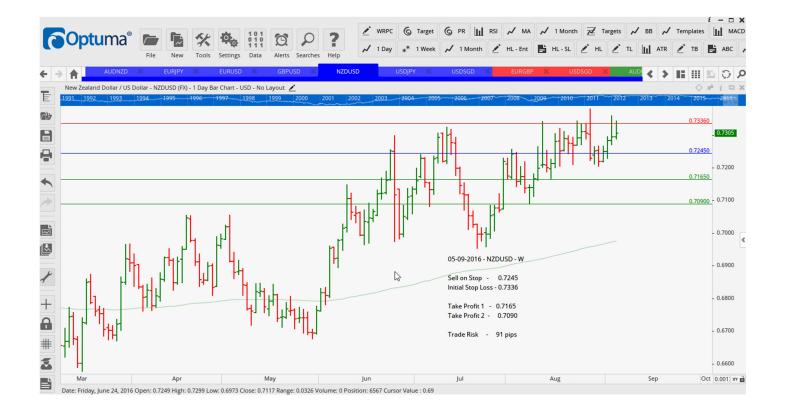

# Retained

**Stop Orders** 

| AUDNZD | Buy  | W | 1.0403 | 1.0344  | 1.0470  | 1.0552  | 59 pips  |
|--------|------|---|--------|---------|---------|---------|----------|
| NZDUSD | Sell | W | 0.7245 | 0.7336  | 0.7165  | 0.7090  | 91 pips  |
| USDJPY | Sell | W | 102.74 | 104.000 | 101.865 | 100.735 | 126 pips |
| USDSGD | Buy  | W | 1.3639 | 1.3562  | 1.3729  | 1.3823  | 77 pips  |

## **CHARTS:**