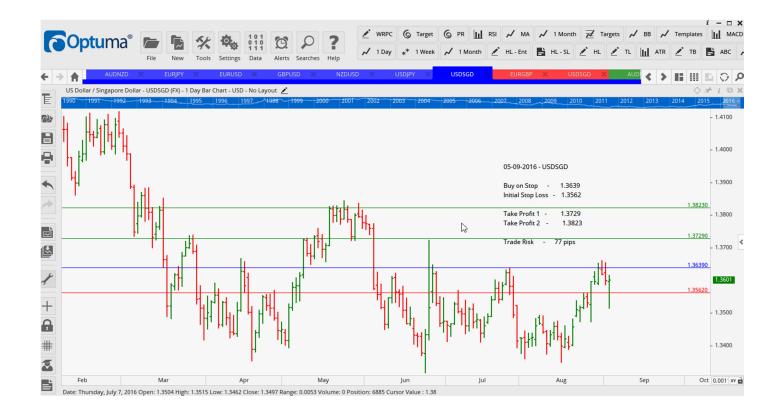

# Retained

**Stop Orders** 

| AUDNZD | Buy  | W | 1.0403 | 1.0344  | 1.0470  | 1.0552  | 59 pips  |
|--------|------|---|--------|---------|---------|---------|----------|
| NZDUSD | Sell | W | 0.7245 | 0.7336  | 0.7165  | 0.7090  | 91 pips  |
| USDJPY | Sell | W | 102.74 | 104.000 | 101.865 | 100.735 | 126 pips |
| USDSGD | Buy  | W | 1.3639 | 1.3562  | 1.3729  | 1.3823  | 77 pips  |

## **CHARTS:**