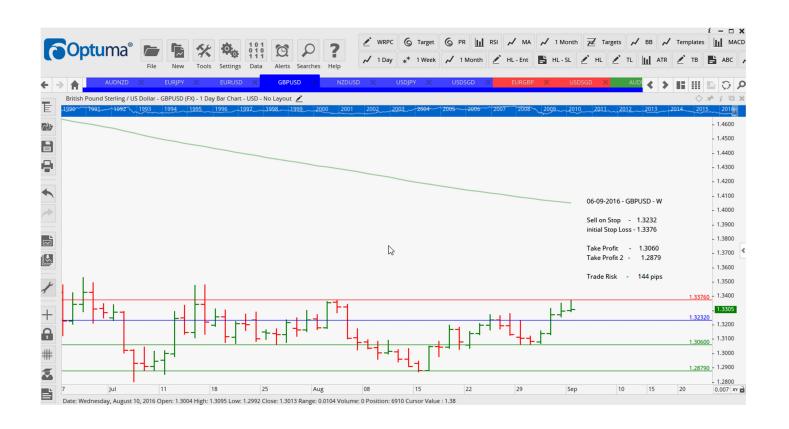

# **NEW ORDERS:**

| Name Orde        | r Type       |  | Entry            | S. L.            | TP1              | TP2              | TP3 | Trade Risk          |  |  |  |
|------------------|--------------|--|------------------|------------------|------------------|------------------|-----|---------------------|--|--|--|
| Stop Orders      |              |  |                  |                  |                  |                  |     |                     |  |  |  |
|                  | Sell         |  | 114.729          | 116.18           | 112.36           |                  |     | 145 pips            |  |  |  |
| EURUSD<br>GBPUSD | Sell<br>Sell |  | 1.1120<br>1.3232 | 1.1208<br>1.3376 | 1.1046<br>1.3060 | 1.0980<br>1.2879 |     | 88 pips<br>144 pips |  |  |  |

## **CHARTS:**