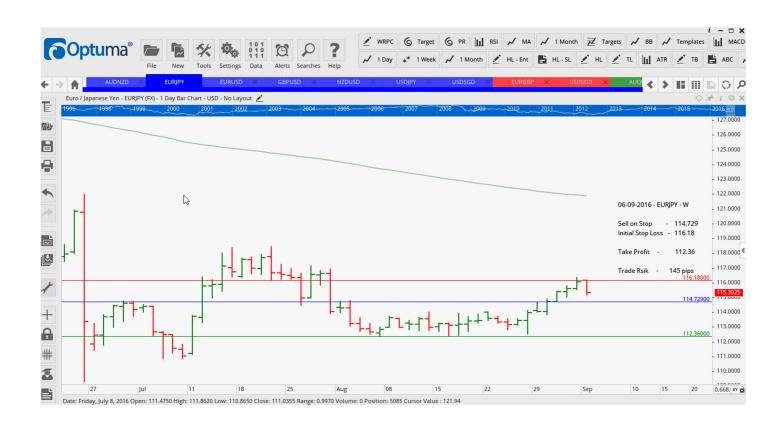

# **NEW ORDERS:**

| Name Orde        | r Type       |  | Entry            | S. L.            | TP1              | TP2              | TP3 | Trade Risk          |  |  |  |
|------------------|--------------|--|------------------|------------------|------------------|------------------|-----|---------------------|--|--|--|
| Stop Orders      |              |  |                  |                  |                  |                  |     |                     |  |  |  |
|                  | Sell         |  | 114.729          | 116.18           | 112.36           |                  |     | 145 pips            |  |  |  |
| EURUSD<br>GBPUSD | Sell<br>Sell |  | 1.1120<br>1.3232 | 1.1208<br>1.3376 | 1.1046<br>1.3060 | 1.0980<br>1.2879 |     | 88 pips<br>144 pips |  |  |  |

## **CHARTS:**