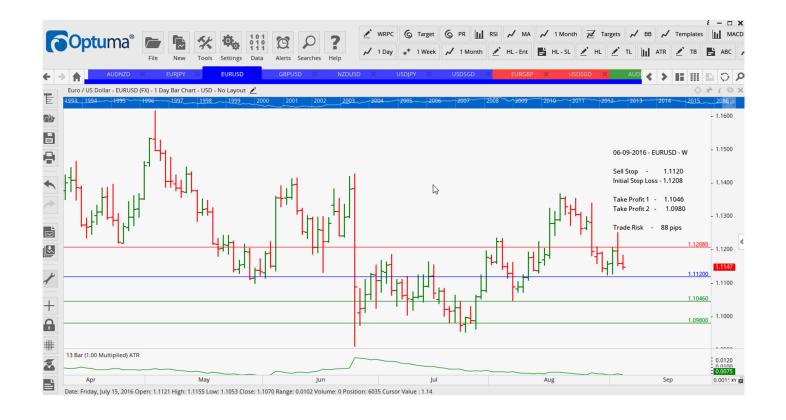

# **NEW ORDERS:**

| Name Orde        | r Type       |  | Entry            | S. L.            | TP1              | TP2              | TP3 | Trade Risk          |  |  |  |
|------------------|--------------|--|------------------|------------------|------------------|------------------|-----|---------------------|--|--|--|
| Stop Orders      |              |  |                  |                  |                  |                  |     |                     |  |  |  |
|                  | Sell         |  | 114.729          | 116.18           | 112.36           |                  |     | 145 pips            |  |  |  |
| EURUSD<br>GBPUSD | Sell<br>Sell |  | 1.1120<br>1.3232 | 1.1208<br>1.3376 | 1.1046<br>1.3060 | 1.0980<br>1.2879 |     | 88 pips<br>144 pips |  |  |  |

## **CHARTS:**