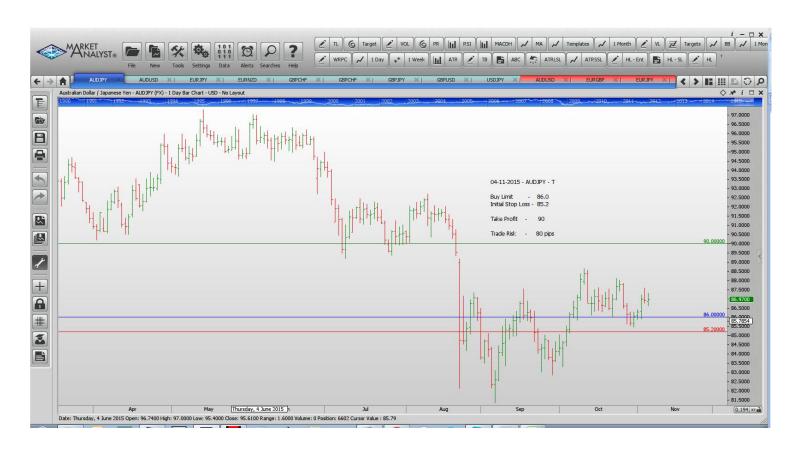

## Retained

**Stop Orders** 

**Limit Orders** 

| AUDJPY        | Buy Limit        | 86.00  | 85.20  | 90.00  | 80 pips  |
|---------------|------------------|--------|--------|--------|----------|
| AUDUSD        | <b>Buy Limit</b> | 0.7100 | 0.7030 | 0.7360 | 70 pips  |
| EURJPY        | Sell Limit       | 137.50 | 138.30 | 134.00 | 80       |
| EURNZD        | Buy Limit        | 1.6250 | 1.6150 | 1.6780 | 100 pips |
| GBPCHF        | Sell Limit       | 1.5500 | 1.5620 | 14800  | 120 p    |
| <b>GBPCHF</b> | Sell Limit       | 1.5485 | 1.5740 | 1.4100 | 100 pips |
| <b>GBPJPY</b> | Sell Limit       | 188.10 | 188.90 | 182.00 | 80 pips  |
| GBPUSD        | Sell Limit       | 1.5640 | 1.5740 | 1.5200 | 100 pips |
| USDJPY        | <b>Buy Limit</b> | 120.00 | 119.20 | 121.50 | 80 pips  |