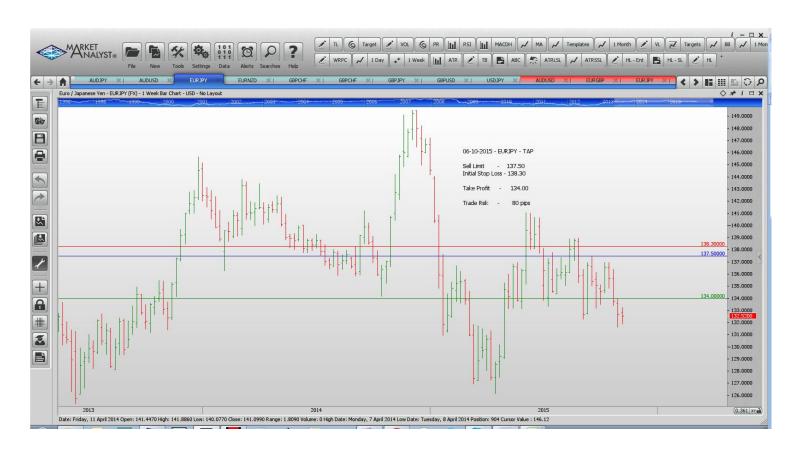

## Retained

**Stop Orders** 

**Limit Orders** 

| AUDJPY        | Buy Limit        | 86.00  | 85.20  | 90.00  | 80 pips  |
|---------------|------------------|--------|--------|--------|----------|
| AUDUSD        | <b>Buy Limit</b> | 0.7100 | 0.7030 | 0.7360 | 70 pips  |
| EURJPY        | Sell Limit       | 137.50 | 138.30 | 134.00 | 80       |
| EURNZD        | Buy Limit        | 1.6250 | 1.6150 | 1.6780 | 100 pips |
| GBPCHF        | Sell Limit       | 1.5500 | 1.5620 | 14800  | 120 p    |
| <b>GBPCHF</b> | Sell Limit       | 1.5485 | 1.5740 | 1.4100 | 100 pips |
| <b>GBPJPY</b> | Sell Limit       | 188.10 | 188.90 | 182.00 | 80 pips  |
| GBPUSD        | Sell Limit       | 1.5640 | 1.5740 | 1.5200 | 100 pips |
| USDJPY        | <b>Buy Limit</b> | 120.00 | 119.20 | 121.50 | 80 pips  |