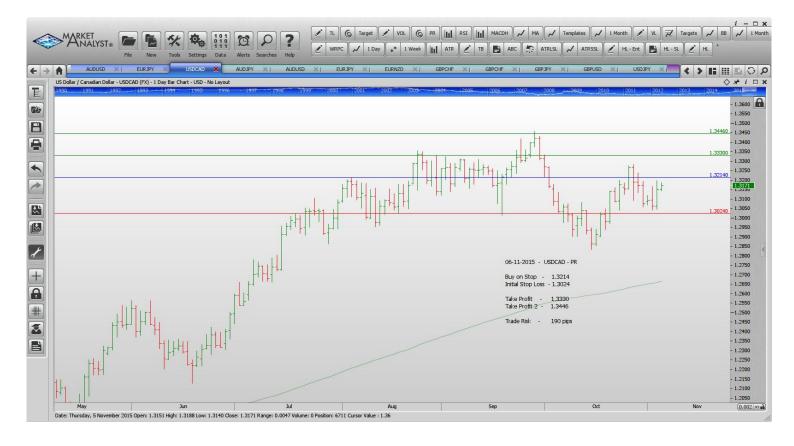

#### **Stop Orders**

| AUDUSD | Sell Stop       | 0.7110  | 0.7230  | 0.7028  | 0.6947  |         | 120 p   |
|--------|-----------------|---------|---------|---------|---------|---------|---------|
| EURJPY | Sell Stop       | 131.588 | 133.240 | 130.536 | 129.483 |         | 66 p    |
| EURUSD | Sell Stop       | 1.08300 | 1.08789 | 1.08070 | 1.07943 | 1.07732 | 49 pips |
| GBPJPY | Sell Stop       | 184.94  | 185.57  | 181.87  |         |         | 63 p    |
| USDCAD | Buy Stop        | 1.31849 | 1.31418 | 1.32048 | 1.32048 | 1.32213 | 43 pips |
| USDCAD | <b>Buy Stop</b> | 1.3214  | 1.3024  | 1.3330  | 1.3446  |         | 190 p   |