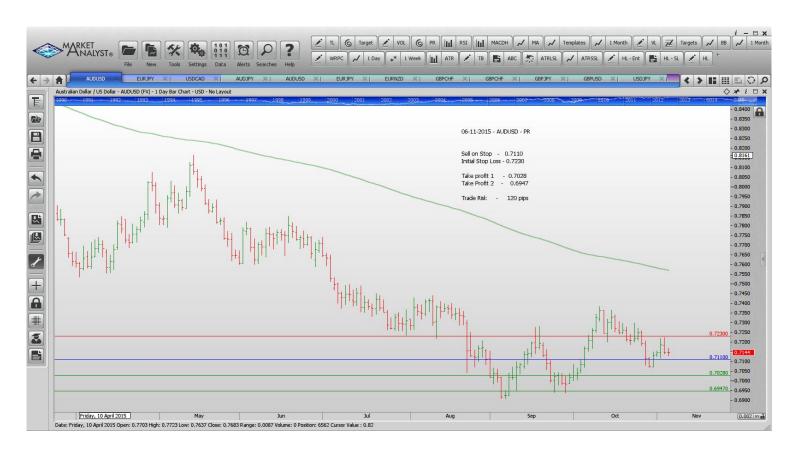

#### **Stop Orders**

| AUDUSD | Sell Stop       | 0.7110  | 0.7230  | 0.7028  | 0.6947  |         | 120 p   |
|--------|-----------------|---------|---------|---------|---------|---------|---------|
| EURJPY | Sell Stop       | 131.588 | 133.240 | 130.536 | 129.483 |         | 66 p    |
| EURUSD | Sell Stop       | 1.08300 | 1.08789 | 1.08070 | 1.07943 | 1.07732 | 49 pips |
| GBPJPY | Sell Stop       | 184.94  | 185.57  | 181.87  |         |         | 63 p    |
| USDCAD | Buy Stop        | 1.31849 | 1.31418 | 1.32048 | 1.32048 | 1.32213 | 43 pips |
| USDCAD | <b>Buy Stop</b> | 1.3214  | 1.3024  | 1.3330  | 1.3446  |         | 190 p   |