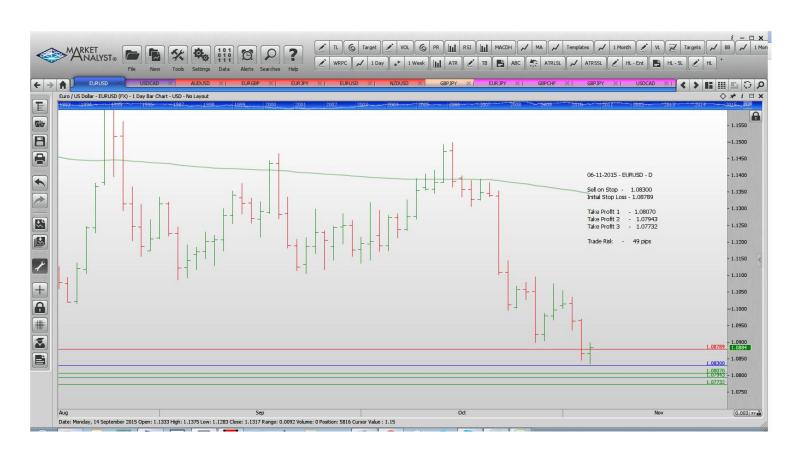

#### **Stop Orders**

| AUDUSD | Sell Stop       | 0.7110  | 0.7230  | 0.7028  | 0.6947  |         | 120 p   |
|--------|-----------------|---------|---------|---------|---------|---------|---------|
| EURJPY | Sell Stop       | 131.588 | 133.240 | 130.536 | 129.483 |         | 66 p    |
| EURUSD | Sell Stop       | 1.08300 | 1.08789 | 1.08070 | 1.07943 | 1.07732 | 49 pips |
| GBPJPY | Sell Stop       | 184.94  | 185.57  | 181.87  |         |         | 63 p    |
| USDCAD | Buy Stop        | 1.31849 | 1.31418 | 1.32048 | 1.32048 | 1.32213 | 43 pips |
| USDCAD | <b>Buy Stop</b> | 1.3214  | 1.3024  | 1.3330  | 1.3446  |         | 190 p   |