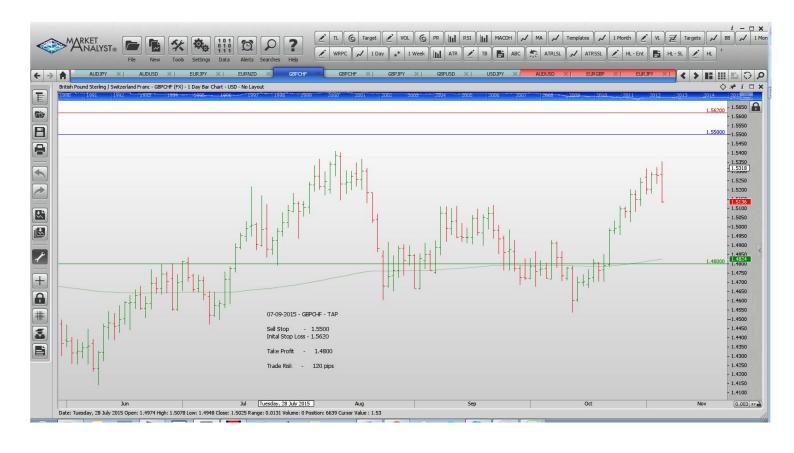

## Retained

**Stop Orders** 

**Limit Orders** 

| AUDJPY        | Buy Limit        | 86.00  | 85.20  | 90.00  | 80 pips  |
|---------------|------------------|--------|--------|--------|----------|
| AUDUSD        | <b>Buy Limit</b> | 0.7100 | 0.7030 | 0.7360 | 70 pips  |
| EURJPY        | Sell Limit       | 137.50 | 138.30 | 134.00 | 80       |
| EURNZD        | Buy Limit        | 1.6250 | 1.6150 | 1.6780 | 100 pips |
| GBPCHF        | Sell Limit       | 1.5500 | 1.5620 | 14800  | 120 p    |
| <b>GBPCHF</b> | Sell Limit       | 1.5485 | 1.5740 | 1.4100 | 100 pips |
| <b>GBPJPY</b> | Sell Limit       | 188.10 | 188.90 | 182.00 | 80 pips  |
| GBPUSD        | Sell Limit       | 1.5640 | 1.5740 | 1.5200 | 100 pips |
| USDJPY        | <b>Buy Limit</b> | 120.00 | 119.20 | 121.50 | 80 pips  |