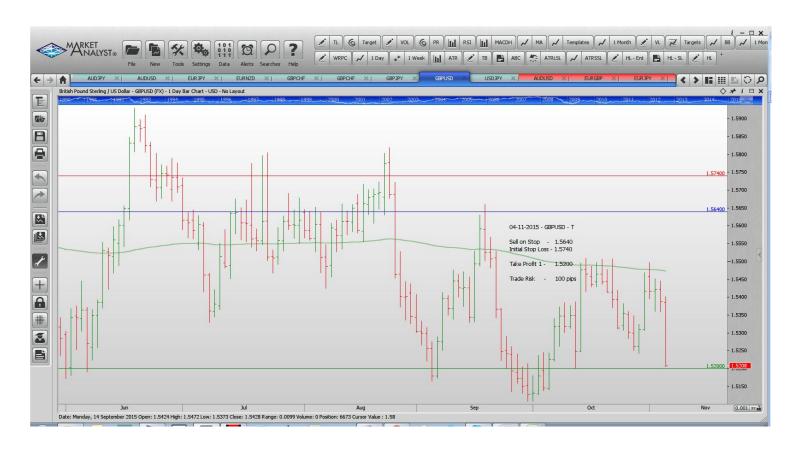

## Retained

**Stop Orders** 

**Limit Orders** 

| AUDJPY        | Buy Limit        | 86.00  | 85.20  | 90.00  | 80 pips  |
|---------------|------------------|--------|--------|--------|----------|
| AUDUSD        | <b>Buy Limit</b> | 0.7100 | 0.7030 | 0.7360 | 70 pips  |
| EURJPY        | Sell Limit       | 137.50 | 138.30 | 134.00 | 80       |
| EURNZD        | Buy Limit        | 1.6250 | 1.6150 | 1.6780 | 100 pips |
| GBPCHF        | Sell Limit       | 1.5500 | 1.5620 | 14800  | 120 p    |
| <b>GBPCHF</b> | Sell Limit       | 1.5485 | 1.5740 | 1.4100 | 100 pips |
| <b>GBPJPY</b> | Sell Limit       | 188.10 | 188.90 | 182.00 | 80 pips  |
| GBPUSD        | Sell Limit       | 1.5640 | 1.5740 | 1.5200 | 100 pips |
| USDJPY        | <b>Buy Limit</b> | 120.00 | 119.20 | 121.50 | 80 pips  |