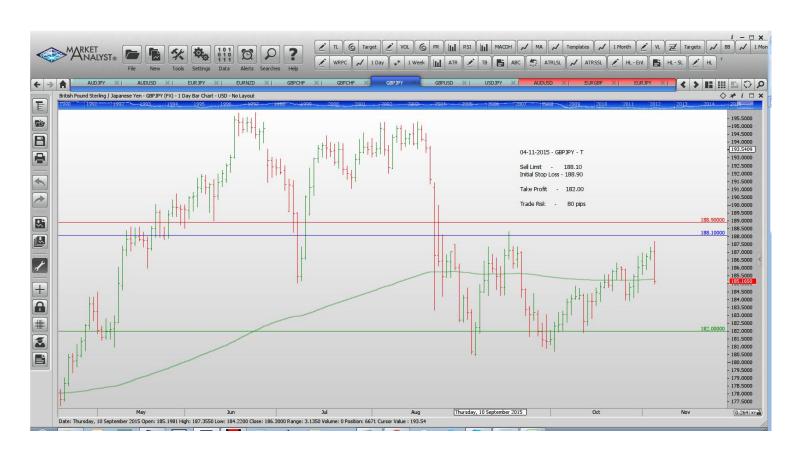

## Retained

**Stop Orders** 

**Limit Orders** 

| AUDJPY        | Buy Limit        | 86.00  | 85.20  | 90.00  | 80 pips  |
|---------------|------------------|--------|--------|--------|----------|
| AUDUSD        | <b>Buy Limit</b> | 0.7100 | 0.7030 | 0.7360 | 70 pips  |
| EURJPY        | Sell Limit       | 137.50 | 138.30 | 134.00 | 80       |
| EURNZD        | Buy Limit        | 1.6250 | 1.6150 | 1.6780 | 100 pips |
| GBPCHF        | Sell Limit       | 1.5500 | 1.5620 | 14800  | 120 p    |
| <b>GBPCHF</b> | Sell Limit       | 1.5485 | 1.5740 | 1.4100 | 100 pips |
| <b>GBPJPY</b> | Sell Limit       | 188.10 | 188.90 | 182.00 | 80 pips  |
| GBPUSD        | Sell Limit       | 1.5640 | 1.5740 | 1.5200 | 100 pips |
| USDJPY        | <b>Buy Limit</b> | 120.00 | 119.20 | 121.50 | 80 pips  |