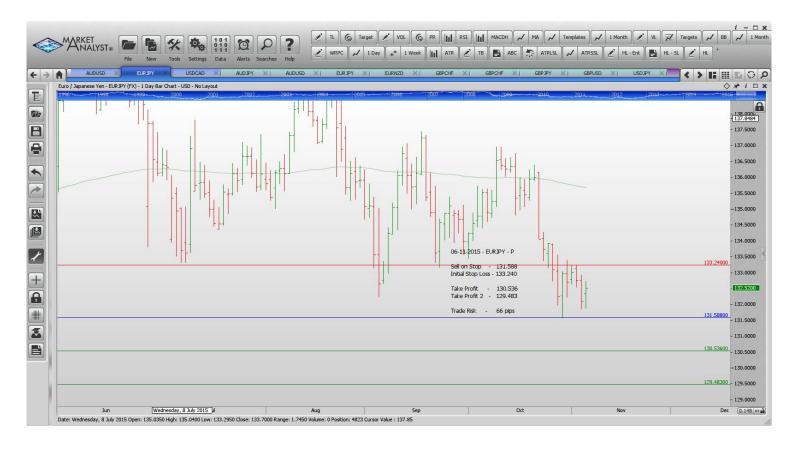

#### **Stop Orders**

| AUDUSD | Sell Stop       | 0.7110  | 0.7230  | 0.7028  | 0.6947  |         | 120 p   |
|--------|-----------------|---------|---------|---------|---------|---------|---------|
| EURJPY | Sell Stop       | 131.588 | 133.240 | 130.536 | 129.483 |         | 66 p    |
| EURUSD | Sell Stop       | 1.08300 | 1.08789 | 1.08070 | 1.07943 | 1.07732 | 49 pips |
| GBPJPY | Sell Stop       | 184.94  | 185.57  | 181.87  |         |         | 63 p    |
| USDCAD | Buy Stop        | 1.31849 | 1.31418 | 1.32048 | 1.32048 | 1.32213 | 43 pips |
| USDCAD | <b>Buy Stop</b> | 1.3214  | 1.3024  | 1.3330  | 1.3446  |         | 190 p   |