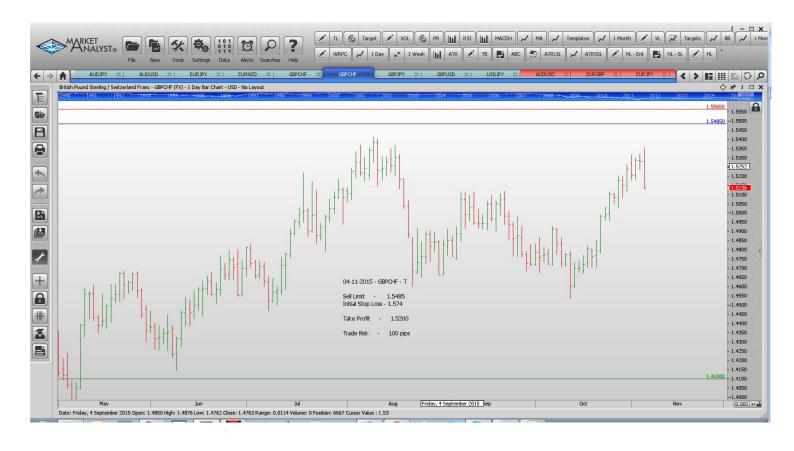

## Retained

**Stop Orders** 

**Limit Orders** 

| AUDJPY        | Buy Limit        | 86.00  | 85.20  | 90.00  | 80 pips  |
|---------------|------------------|--------|--------|--------|----------|
| AUDUSD        | <b>Buy Limit</b> | 0.7100 | 0.7030 | 0.7360 | 70 pips  |
| EURJPY        | Sell Limit       | 137.50 | 138.30 | 134.00 | 80       |
| EURNZD        | Buy Limit        | 1.6250 | 1.6150 | 1.6780 | 100 pips |
| GBPCHF        | Sell Limit       | 1.5500 | 1.5620 | 14800  | 120 p    |
| <b>GBPCHF</b> | Sell Limit       | 1.5485 | 1.5740 | 1.4100 | 100 pips |
| <b>GBPJPY</b> | Sell Limit       | 188.10 | 188.90 | 182.00 | 80 pips  |
| GBPUSD        | Sell Limit       | 1.5640 | 1.5740 | 1.5200 | 100 pips |
| USDJPY        | <b>Buy Limit</b> | 120.00 | 119.20 | 121.50 | 80 pips  |