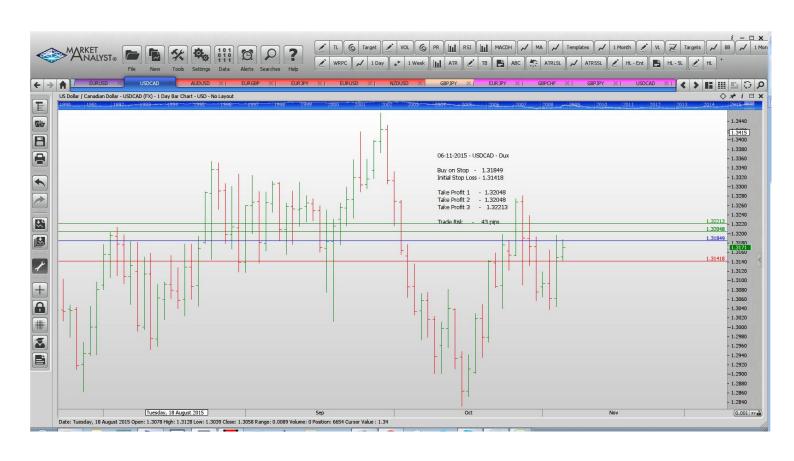

#### **Stop Orders**

| AUDUSD | Sell Stop       | 0.7110  | 0.7230  | 0.7028  | 0.6947  |         | 120 p   |
|--------|-----------------|---------|---------|---------|---------|---------|---------|
| EURJPY | Sell Stop       | 131.588 | 133.240 | 130.536 | 129.483 |         | 66 p    |
| EURUSD | Sell Stop       | 1.08300 | 1.08789 | 1.08070 | 1.07943 | 1.07732 | 49 pips |
| GBPJPY | Sell Stop       | 184.94  | 185.57  | 181.87  |         |         | 63 p    |
| USDCAD | Buy Stop        | 1.31849 | 1.31418 | 1.32048 | 1.32048 | 1.32213 | 43 pips |
| USDCAD | <b>Buy Stop</b> | 1.3214  | 1.3024  | 1.3330  | 1.3446  |         | 190 p   |