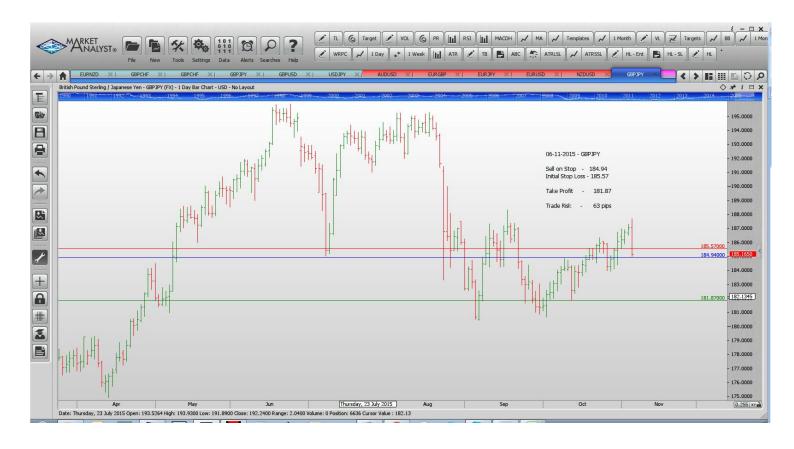

#### **Stop Orders**

| AUDUSD | Sell Stop       | 0.7110  | 0.7230  | 0.7028  | 0.6947  |         | 120 p   |
|--------|-----------------|---------|---------|---------|---------|---------|---------|
| EURJPY | Sell Stop       | 131.588 | 133.240 | 130.536 | 129.483 |         | 66 p    |
| EURUSD | Sell Stop       | 1.08300 | 1.08789 | 1.08070 | 1.07943 | 1.07732 | 49 pips |
| GBPJPY | Sell Stop       | 184.94  | 185.57  | 181.87  |         |         | 63 p    |
| USDCAD | Buy Stop        | 1.31849 | 1.31418 | 1.32048 | 1.32048 | 1.32213 | 43 pips |
| USDCAD | <b>Buy Stop</b> | 1.3214  | 1.3024  | 1.3330  | 1.3446  |         | 190 p   |