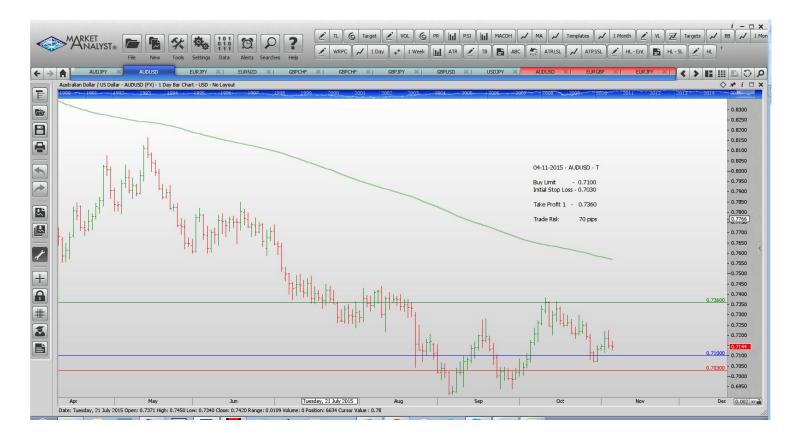

## Retained

**Stop Orders** 

**Limit Orders** 

| AUDJPY        | Buy Limit        | 86.00  | 85.20  | 90.00  | 80 pips  |
|---------------|------------------|--------|--------|--------|----------|
| AUDUSD        | <b>Buy Limit</b> | 0.7100 | 0.7030 | 0.7360 | 70 pips  |
| EURJPY        | Sell Limit       | 137.50 | 138.30 | 134.00 | 80       |
| EURNZD        | Buy Limit        | 1.6250 | 1.6150 | 1.6780 | 100 pips |
| GBPCHF        | Sell Limit       | 1.5500 | 1.5620 | 14800  | 120 p    |
| <b>GBPCHF</b> | Sell Limit       | 1.5485 | 1.5740 | 1.4100 | 100 pips |
| <b>GBPJPY</b> | Sell Limit       | 188.10 | 188.90 | 182.00 | 80 pips  |
| GBPUSD        | Sell Limit       | 1.5640 | 1.5740 | 1.5200 | 100 pips |
| USDJPY        | <b>Buy Limit</b> | 120.00 | 119.20 | 121.50 | 80 pips  |