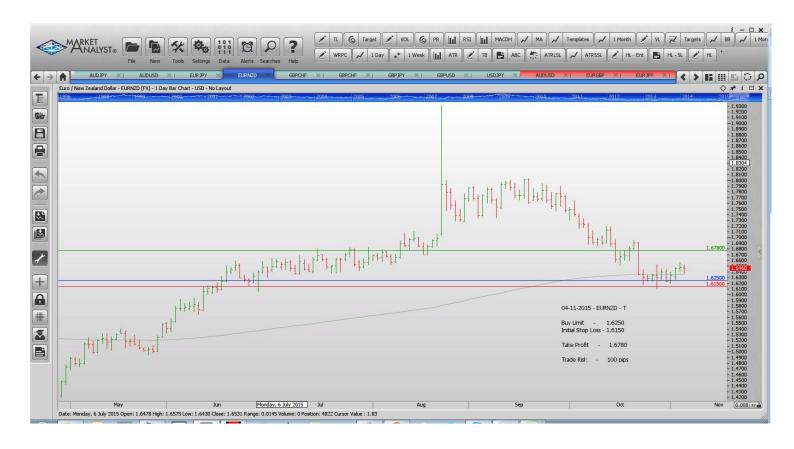

## Retained

**Stop Orders** 

**Limit Orders** 

| AUDJPY        | Buy Limit        | 86.00  | 85.20  | 90.00  | 80 pips  |
|---------------|------------------|--------|--------|--------|----------|
| AUDUSD        | <b>Buy Limit</b> | 0.7100 | 0.7030 | 0.7360 | 70 pips  |
| EURJPY        | Sell Limit       | 137.50 | 138.30 | 134.00 | 80       |
| EURNZD        | Buy Limit        | 1.6250 | 1.6150 | 1.6780 | 100 pips |
| GBPCHF        | Sell Limit       | 1.5500 | 1.5620 | 14800  | 120 p    |
| <b>GBPCHF</b> | Sell Limit       | 1.5485 | 1.5740 | 1.4100 | 100 pips |
| <b>GBPJPY</b> | Sell Limit       | 188.10 | 188.90 | 182.00 | 80 pips  |
| GBPUSD        | Sell Limit       | 1.5640 | 1.5740 | 1.5200 | 100 pips |
| USDJPY        | <b>Buy Limit</b> | 120.00 | 119.20 | 121.50 | 80 pips  |