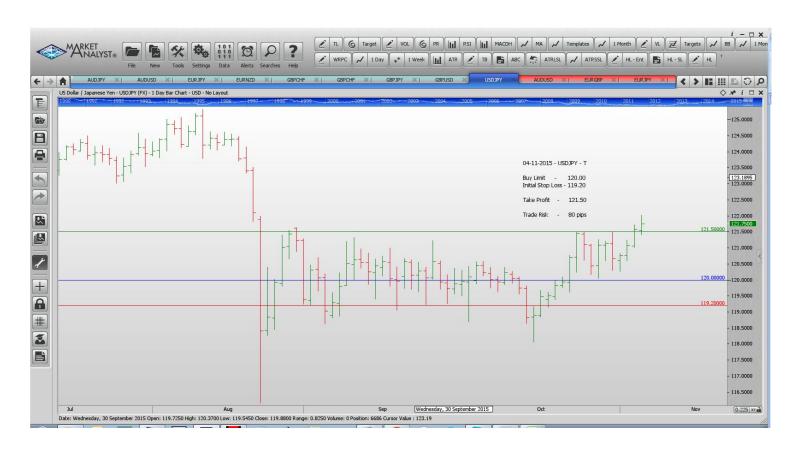

## Retained

**Stop Orders** 

**Limit Orders** 

| AUDJPY        | Buy Limit        | 86.00  | 85.20  | 90.00  | 80 pips  |
|---------------|------------------|--------|--------|--------|----------|
| AUDUSD        | <b>Buy Limit</b> | 0.7100 | 0.7030 | 0.7360 | 70 pips  |
| EURJPY        | Sell Limit       | 137.50 | 138.30 | 134.00 | 80       |
| EURNZD        | Buy Limit        | 1.6250 | 1.6150 | 1.6780 | 100 pips |
| GBPCHF        | Sell Limit       | 1.5500 | 1.5620 | 14800  | 120 p    |
| <b>GBPCHF</b> | Sell Limit       | 1.5485 | 1.5740 | 1.4100 | 100 pips |
| <b>GBPJPY</b> | Sell Limit       | 188.10 | 188.90 | 182.00 | 80 pips  |
| GBPUSD        | Sell Limit       | 1.5640 | 1.5740 | 1.5200 | 100 pips |
| USDJPY        | <b>Buy Limit</b> | 120.00 | 119.20 | 121.50 | 80 pips  |