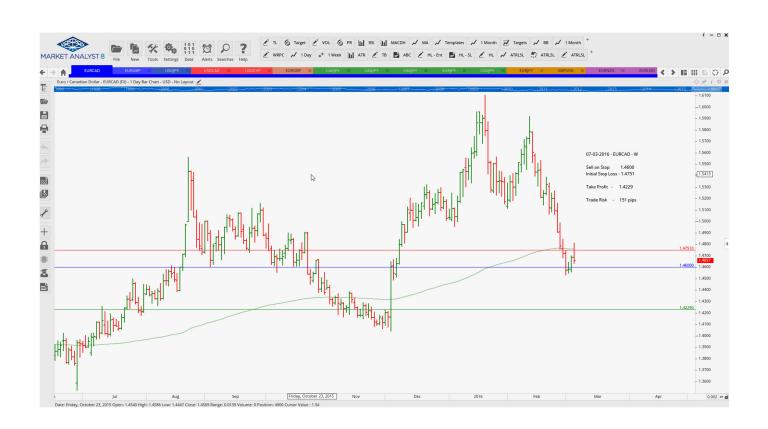

## **Stop Orders**

| EURCAD | Sell Stop | 1.4600 | 1.4751 | 1.4229 | 151 pips |
|--------|-----------|--------|--------|--------|----------|
| EURGBP | Sell Stop | 0.7705 | 0.7775 | 0.7544 | 70 pips  |
| EURGBP | Sell Stop | 0.7718 | 0.7755 | 0.7609 | 37 pips  |

## **CHARTS:**

### **Stop Orders**