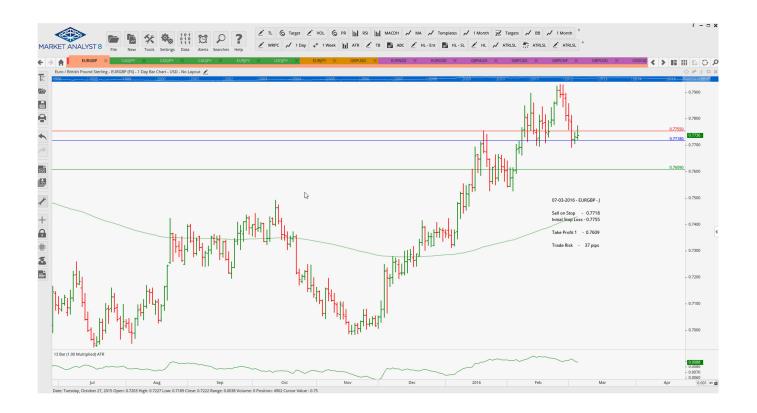

## **Stop Orders**

| EURCAD | Sell Stop | 1.4600 | 1.4751 | 1.4229 | 151 pips |
|--------|-----------|--------|--------|--------|----------|
| EURGBP | Sell Stop | 0.7705 | 0.7775 | 0.7544 | 70 pips  |
| EURGBP | Sell Stop | 0.7718 | 0.7755 | 0.7609 | 37 pips  |

## **CHARTS:**

### **Stop Orders**