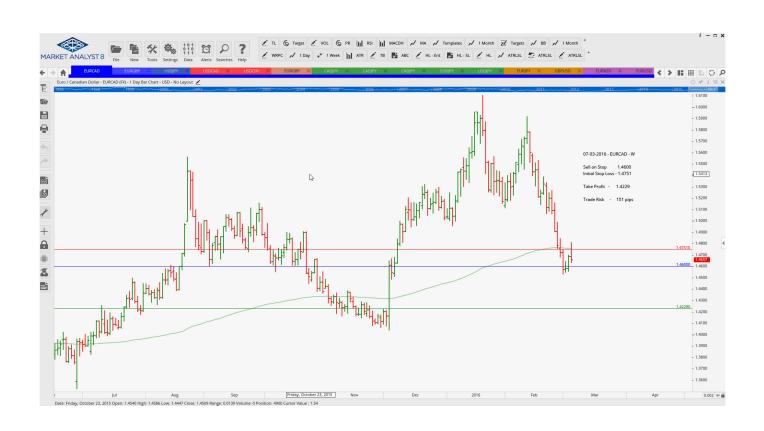

## **Stop Orders**

| EURCAD | Sell Stop | 1.4600 | 1.4751 | 1.4229 | 151 pips |
|--------|-----------|--------|--------|--------|----------|
| EURGBP | Sell Stop | 0.7705 | 0.7775 | 0.7544 | 70 pips  |
| EURGBP | Sell Stop | 0.7718 | 0.7755 | 0.7609 | 37 pips  |

## **CHARTS:**

### **Stop Orders**