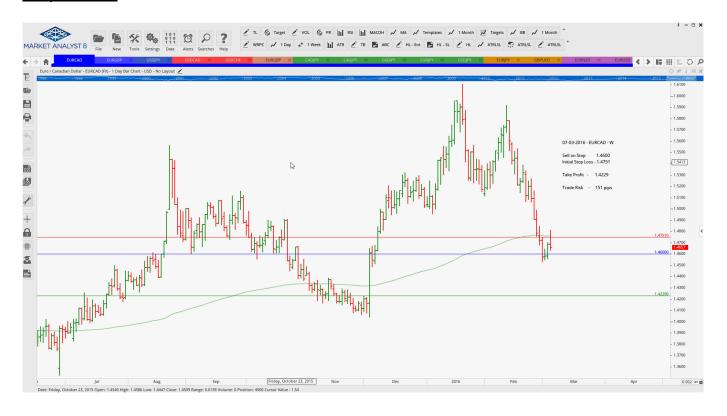

## **Stop Orders**

| EURCAD | Sell Stop | 1.4600 | 1.4751 | 1.4229 | 151 pips |
|--------|-----------|--------|--------|--------|----------|
| EURGBP | Sell Stop | 0.7705 | 0.7775 | 0.7544 | 70 pips  |
| EURGBP | Sell Stop | 0.7718 | 0.7755 | 0.7609 | 37 pips  |

## **CHARTS:**

### **Stop Orders**