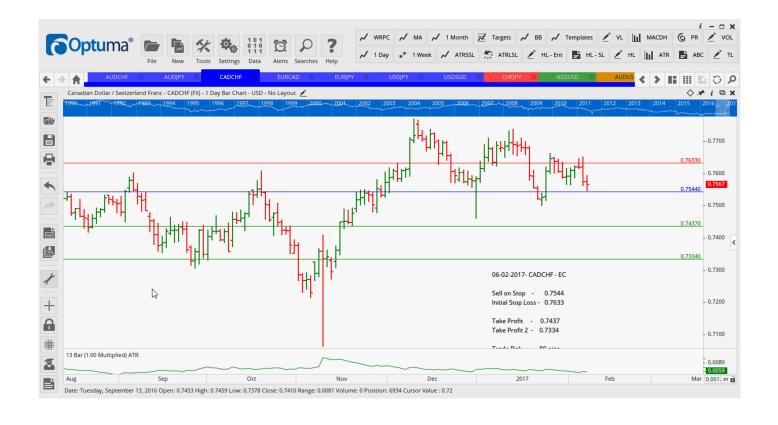

### Retained

| AUDJPY | Sell | ER | 85.05  | 86.51   | 82.555 | 79.77  | 146             |
|--------|------|----|--------|---------|--------|--------|-----------------|
| CADCHF | Sell | EC | 0.7544 | 0.7633  | 0.7437 | 0.7334 | <mark>89</mark> |
| USDJPY | Sell | EC | 111.34 | 113.138 | 108.79 | 106.63 | 180             |