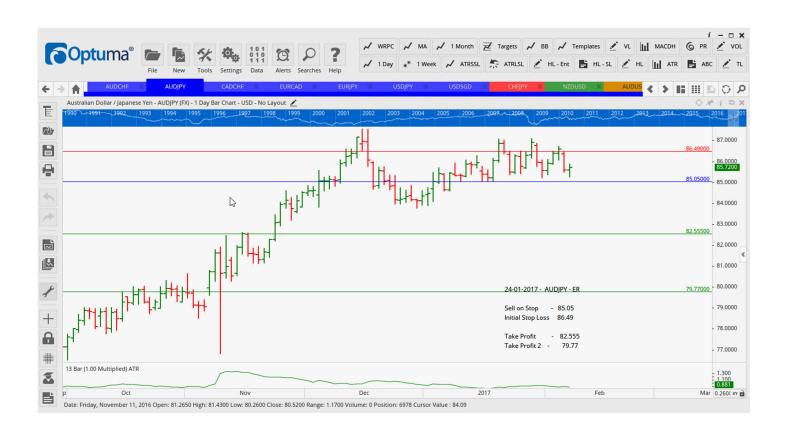

### Retained

| AUDJPY | Sell | ER | 85.05  | 86.51   | 82.555 | 79.77  | 146             |
|--------|------|----|--------|---------|--------|--------|-----------------|
| CADCHF | Sell | EC | 0.7544 | 0.7633  | 0.7437 | 0.7334 | <mark>89</mark> |
| USDJPY | Sell | EC | 111.34 | 113.138 | 108.79 | 106.63 | 180             |