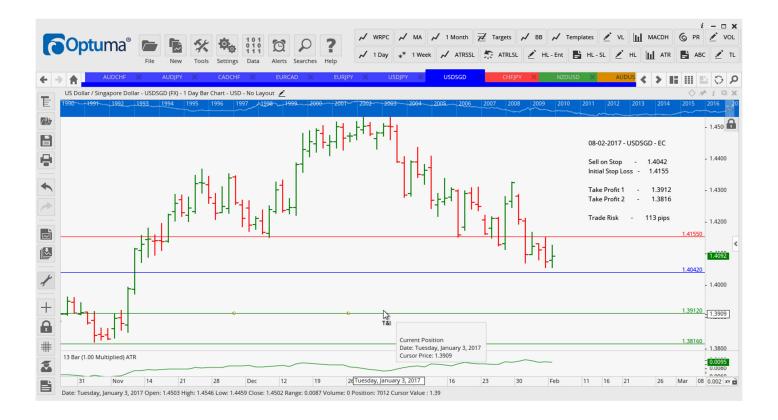

# **NEW ORDERS:**

| Name Orde     | r Type | Code | Entry  | S. L.   | TP1     | TP2     | TP3 | TR pips |
|---------------|--------|------|--------|---------|---------|---------|-----|---------|
|               |        |      |        |         |         |         |     |         |
| AUDCHF        | _      | •    | 0.7656 | 0.7579  | 0.7743  | 0.7831  |     | 77      |
| EURCAD        | Buy    | ER   | 1.4129 | 1.3991  | 1.4285  | 1.4422  |     | 138     |
| <b>EURJPY</b> | Buy    | SR   | 120.52 | 119.535 | 121.867 | 123.131 |     | 99      |
| USDSGD        | Sell   | EC   | 1.4042 | 1.4155  | 1.3912  | 1.3816  |     | 113     |

### **CHARTS:**