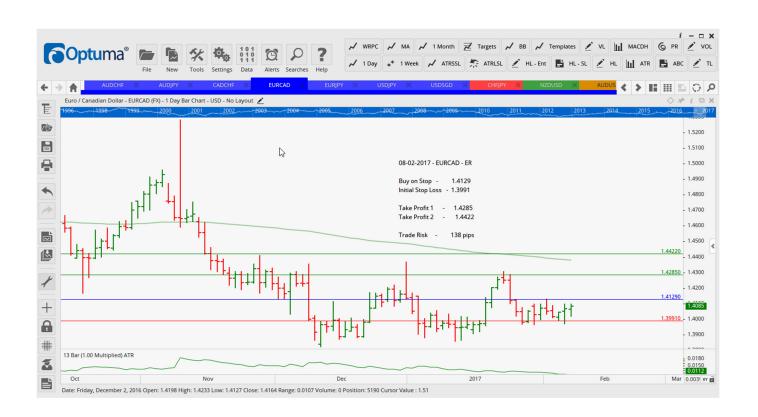

# **NEW ORDERS:**

| Name Orde     | r Type | Code | Entry  | S. L.   | TP1     | TP2     | TP3 | TR pips |
|---------------|--------|------|--------|---------|---------|---------|-----|---------|
|               |        |      |        |         |         |         |     |         |
| AUDCHF        | _      | •    | 0.7656 | 0.7579  | 0.7743  | 0.7831  |     | 77      |
| EURCAD        | Buy    | ER   | 1.4129 | 1.3991  | 1.4285  | 1.4422  |     | 138     |
| <b>EURJPY</b> | Buy    | SR   | 120.52 | 119.535 | 121.867 | 123.131 |     | 99      |
| USDSGD        | Sell   | EC   | 1.4042 | 1.4155  | 1.3912  | 1.3816  |     | 113     |