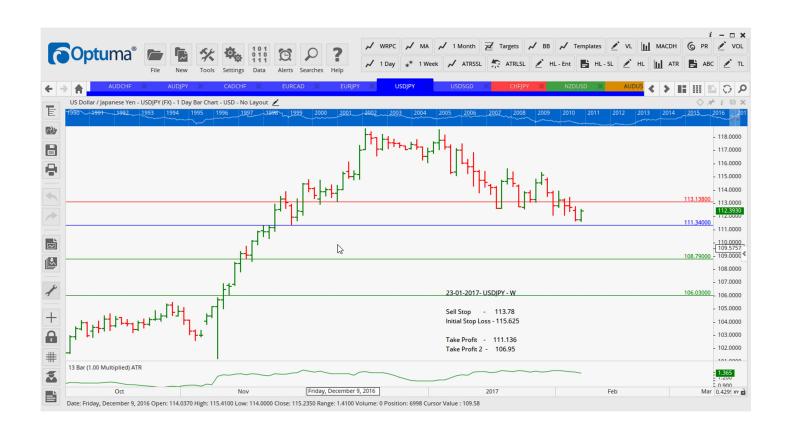

### Retained

| AUDJPY | Sell | ER | 85.05  | 86.51   | 82.555 | 79.77  | 146             |
|--------|------|----|--------|---------|--------|--------|-----------------|
| CADCHF | Sell | EC | 0.7544 | 0.7633  | 0.7437 | 0.7334 | <mark>89</mark> |
| USDJPY | Sell | EC | 111.34 | 113.138 | 108.79 | 106.63 | 180             |

### **CHARTS:**