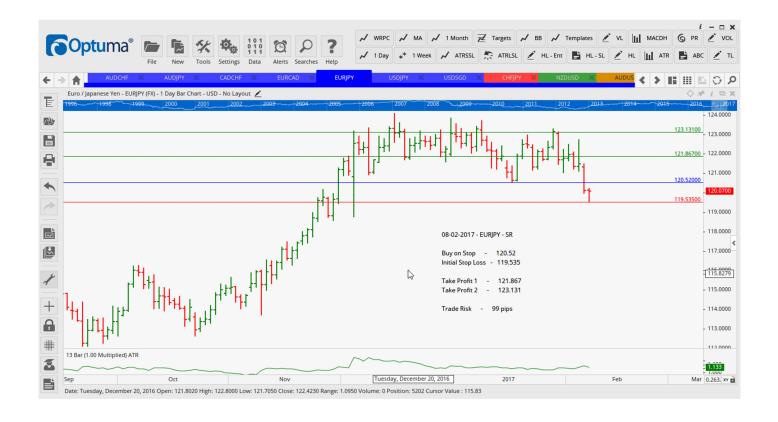

# **NEW ORDERS:**

| Name Orde     | r Type | Code | Entry  | S. L.   | TP1     | TP2     | TP3 | TR pips |
|---------------|--------|------|--------|---------|---------|---------|-----|---------|
|               |        |      |        |         |         |         |     |         |
| AUDCHF        | _      | •    | 0.7656 | 0.7579  | 0.7743  | 0.7831  |     | 77      |
| EURCAD        | Buy    | ER   | 1.4129 | 1.3991  | 1.4285  | 1.4422  |     | 138     |
| <b>EURJPY</b> | Buy    | SR   | 120.52 | 119.535 | 121.867 | 123.131 |     | 99      |
| USDSGD        | Sell   | EC   | 1.4042 | 1.4155  | 1.3912  | 1.3816  |     | 113     |

### **CHARTS:**