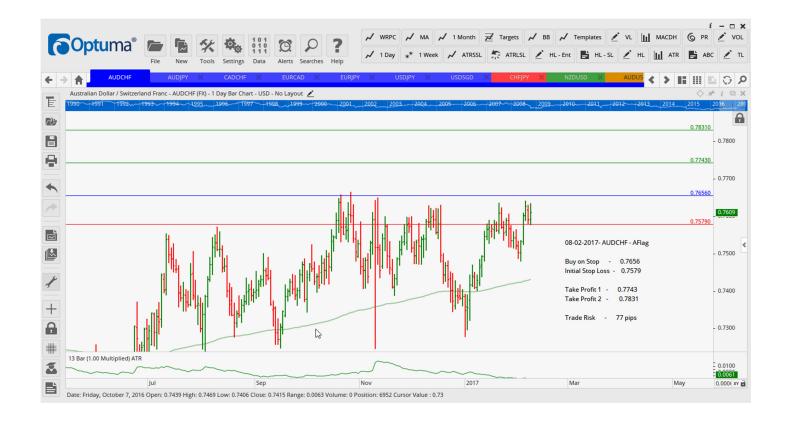

# **NEW ORDERS:**

| Name Orde     | r Type | Code | Entry  | S. L.   | TP1     | TP2     | TP3 | TR pips |
|---------------|--------|------|--------|---------|---------|---------|-----|---------|
|               |        |      |        |         |         |         |     |         |
| AUDCHF        | _      | •    | 0.7656 | 0.7579  | 0.7743  | 0.7831  |     | 77      |
| EURCAD        | Buy    | ER   | 1.4129 | 1.3991  | 1.4285  | 1.4422  |     | 138     |
| <b>EURJPY</b> | Buy    | SR   | 120.52 | 119.535 | 121.867 | 123.131 |     | 99      |
| USDSGD        | Sell   | EC   | 1.4042 | 1.4155  | 1.3912  | 1.3816  |     | 113     |